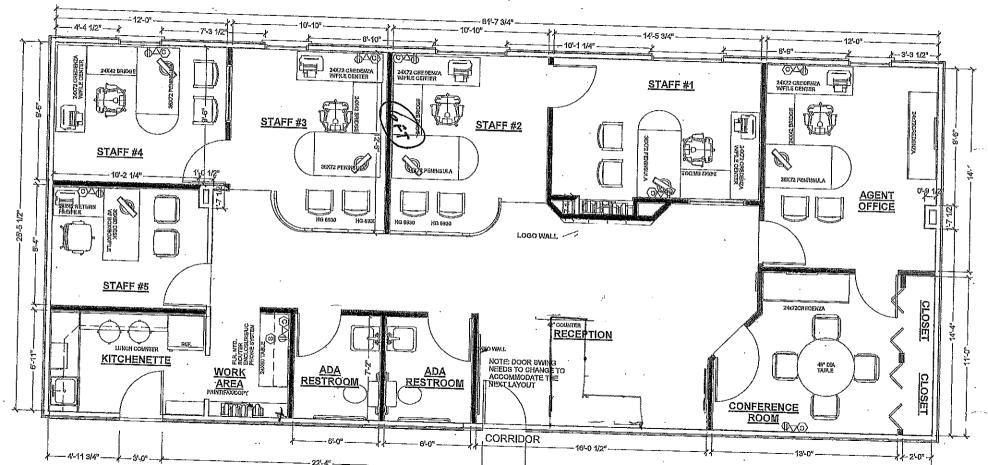

## 1,739 rentable square feet

- Retrofitted in 2012
- First Floor Office
- Ideal for Professional Offices
- Rooftop Terrace Overlooking Milford Harbor
- Elevators with Parking Garage
- Walking Distance to Historic Downtown Milford and Train Station
- Adjacent to Banks, Shops, Boutiques and Restaurants
- Convenient to I-95 and the Merritt Parkway
- Seconds from Milford Hospital and Route 1
- Landlord will do Tenant Fit-out
- Call for Price.