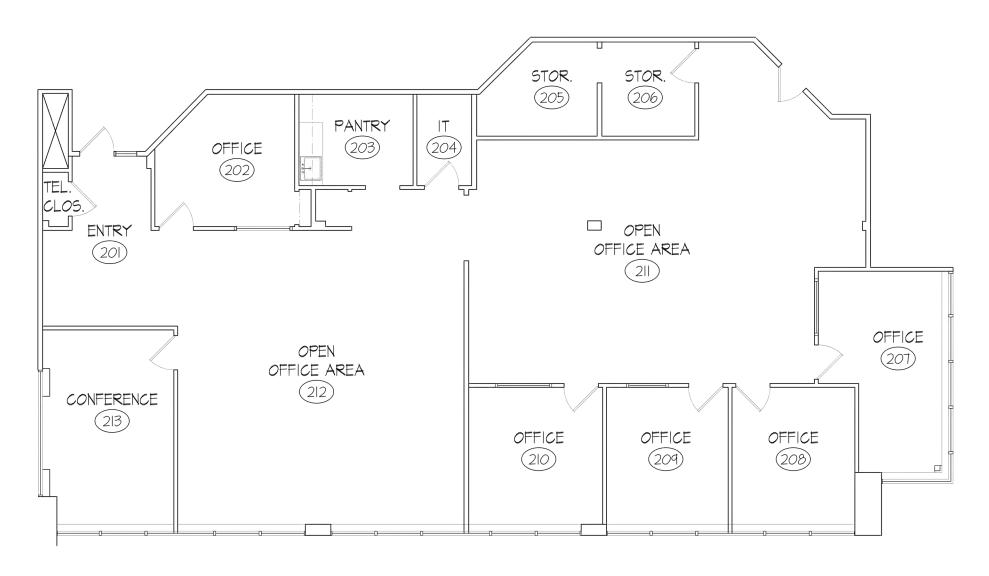

# 999 Oronoque Lane, Stratford Connecticut

All information from sources deemed reliable and is submitted subject to errors, omissions, change of price, rental, and property sale and withdrawal notice.

EXISTING SECOND FLOOR PLAN- 3,688 USF SCALE: 1/4" = 1'-0"