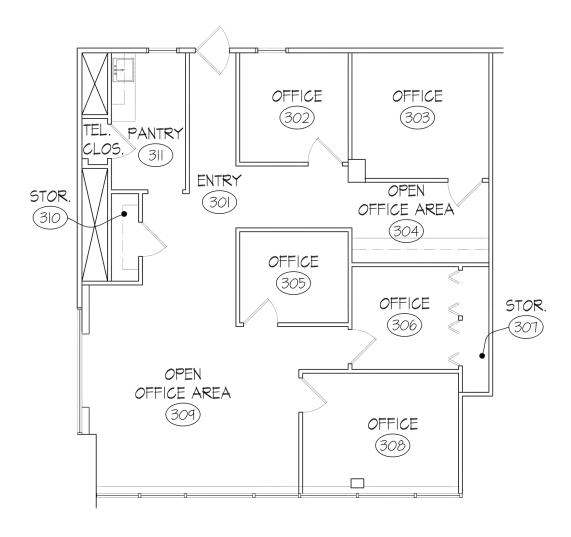

property\,sale\,and\,with drawal\,notice.$ 



#### Office Space Available for Lease



All information from sources deemed reliable and is submitted subject to errors, omissions, change of price, rental, and property sale and withdrawal notice.

NIDAL/WETTENSTEIN, LLC



# 999 Oronoque Lane, Stratford Connecticut



All information from sources deemed reliable and is submitted subject to errors, omissions, change of price, rental, and property sale and withdrawal notice.











EXISTING SECOND FLOOR PLAN- 3,688 USF SCALE: 1/4" = 1'-0"







EXISTING FLOOR PLAN 3,550 RENTABLE SQ. FT.







EXISTING FLOOR PLAN 910 RENTABLE SQ. FT. SCALE: 1/4" = 1'-0"







1,117 ask

EXISTING FLOOR PLAN 1,936 RENTABLE SQ. FT.







EXISTING FLOOR PLAN 1,936 RENTABLE SQ. FT. SCALE: 1/4" = 1'-0"







EXISTING THIRD FLOOR PLAN- 1,582 RSF SCALE: 1/4" = 1"-0"







12) 6/21/0

3~