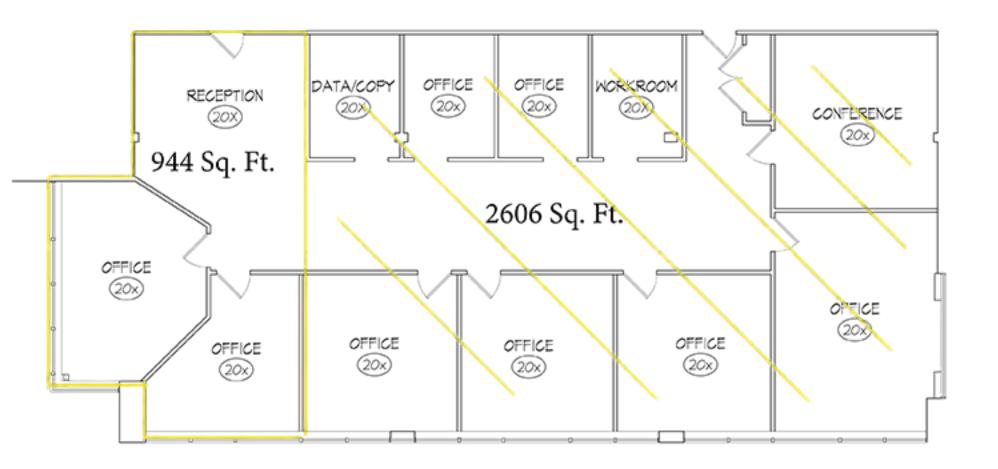

EXISTING FLOOR PLAN 3,550 RENTABLE SQ. FT.

EXISTING FLOOR PLAN 910 RENTABLE SQ. FT. SCALE: 1/4" = 1'-0"

1,117 ask

EXISTING FLOOR PLAN 1,936 RENTABLE SQ. FT.

EXISTING FLOOR PLAN 1,936 RENTABLE SQ. FT. SCALE: 1/4" = 1'-0"