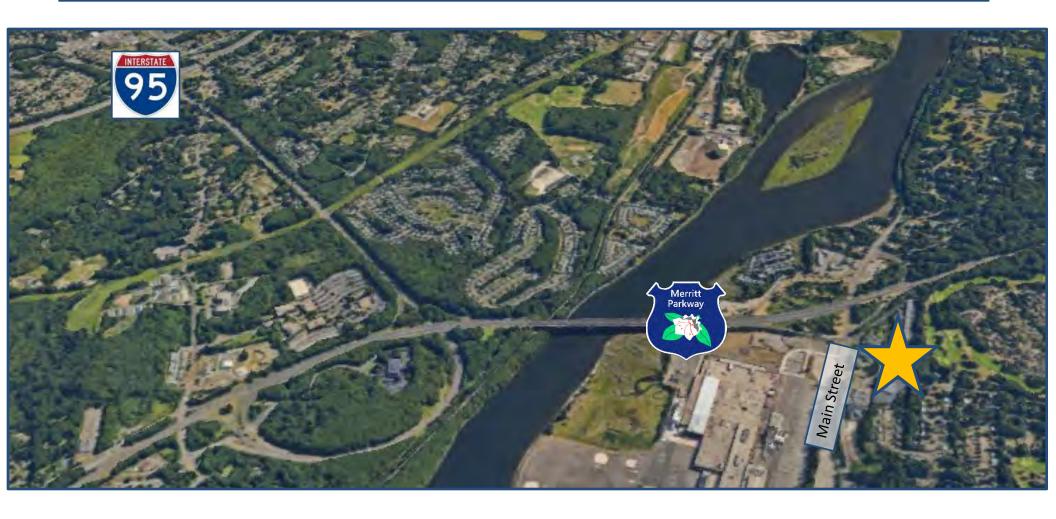

## 999 Oronoque Lane, Stratford Connecticut

**Professional Office Space Available** 

18,827 total sq. ft.

Contiguous from 910 sq. ft. to 6,550 sq. ft.

- Location strong for commuters
- > 3/1000 parking
- > Elevator
- Immediate Occupancy
- Building upgrades are in process
- Property manager is onsite