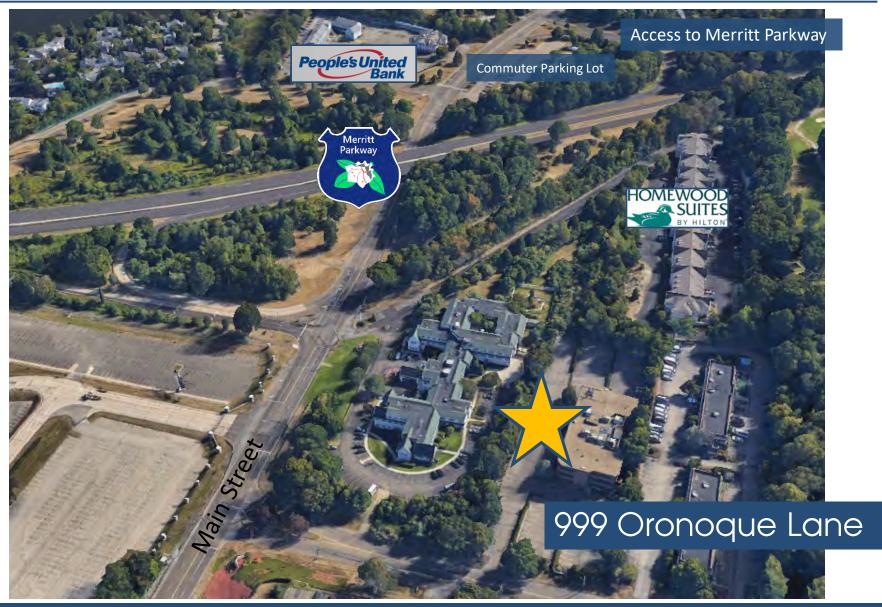

## 999 Oronoque Lane, Stratford Connecticut

**Professional Office Space Available** 

18,827 total sq. ft.

Contiguous from 910 sq. ft. to 6,550 sq. ft.

- Location strong for commuters
- > 3/1000 parking
- > Elevator
- Immediate Occupancy
- Building upgrades are in process
- Property manager is onsite