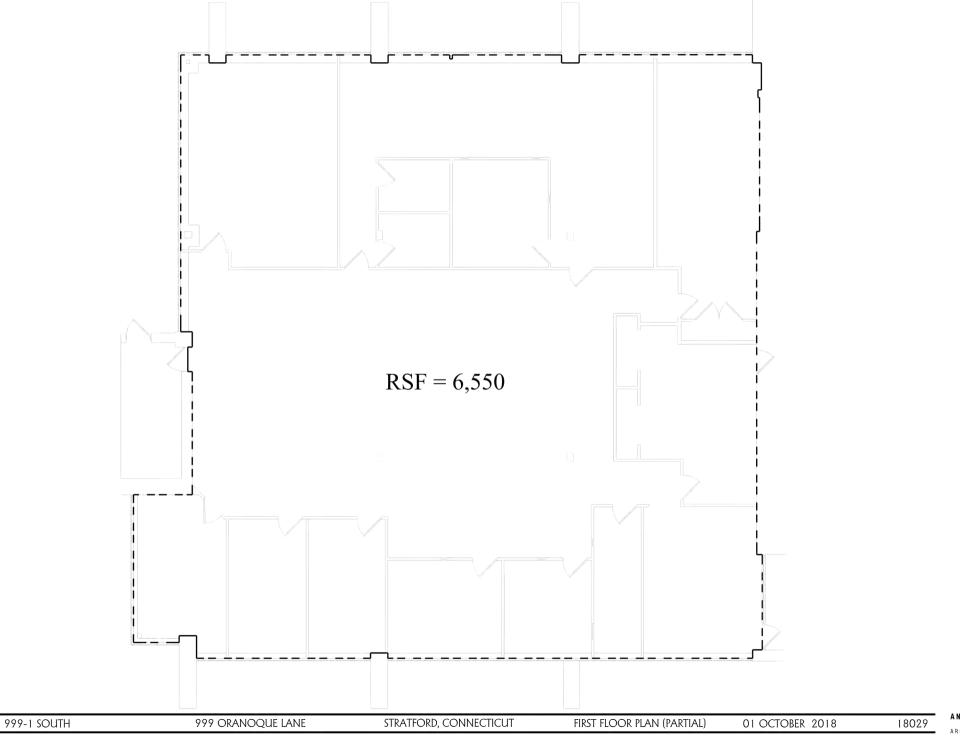

EXISTING FLOOR PLAN 3,550 RENTABLE SQ. FT.

EXISTING FLOOR PLAN 910 RENTABLE SQ. FT. SCALE: 1/4" = 1'-0"

1,117 ask

EXISTING FLOOR PLAN 1,936 RENTABLE SQ. FT.

EXISTING FLOOR PLAN 1,936 RENTABLE SQ. FT. SCALE: 1/4" = 1'-0"