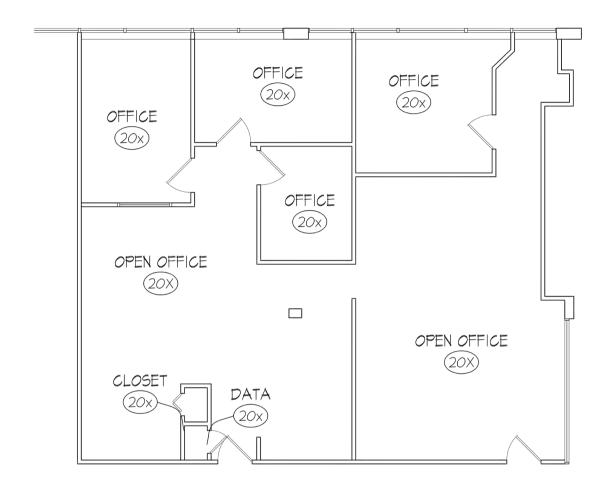

EXISTING FLOOR PLAN 3,550 RENTABLE SQ. FT.

EXISTING FLOOR PLAN 910 RENTABLE SQ. FT. SCALE: 1/4" = 1'-0"

1,117 ask

EXISTING FLOOR PLAN 1,936 RENTABLE SQ. FT.

EXISTING FLOOR PLAN 1,936 RENTABLE SQ. FT. SCALE: 1/4" = 1'-0"