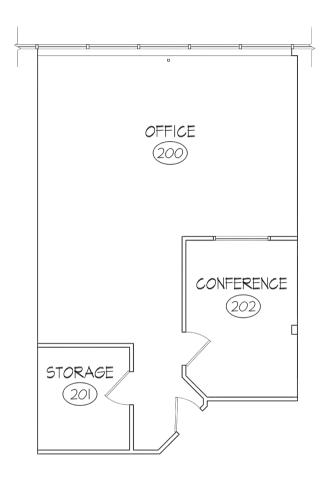

# 999 Oronoque Lane, Stratford Connecticut

All information from sources deemed reliable and is submitted subject to errors, omissions, change of price, rental, and property sale and withdrawal notice.

EXISTING SECOND FLOOR PLAN- 3,688 USF SCALE: 1/4" = 1'-0"