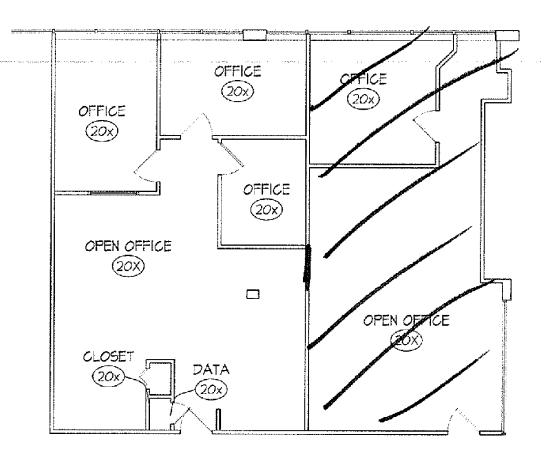

EXISTING FLOOR PLAN 3,550 RENTABLE SQ. FT.

EXISTING FLOOR PLAN 910 RENTABLE SQ. FT. SCALE: 1/4" = 1'-0"

1,117 ask

EXISTING FLOOR PLAN 1,936 RENTABLE SQ. FT.

EXISTING FLOOR PLAN 1,936 RENTABLE SQ. FT. SCALE: 1/4" = 1'-0"