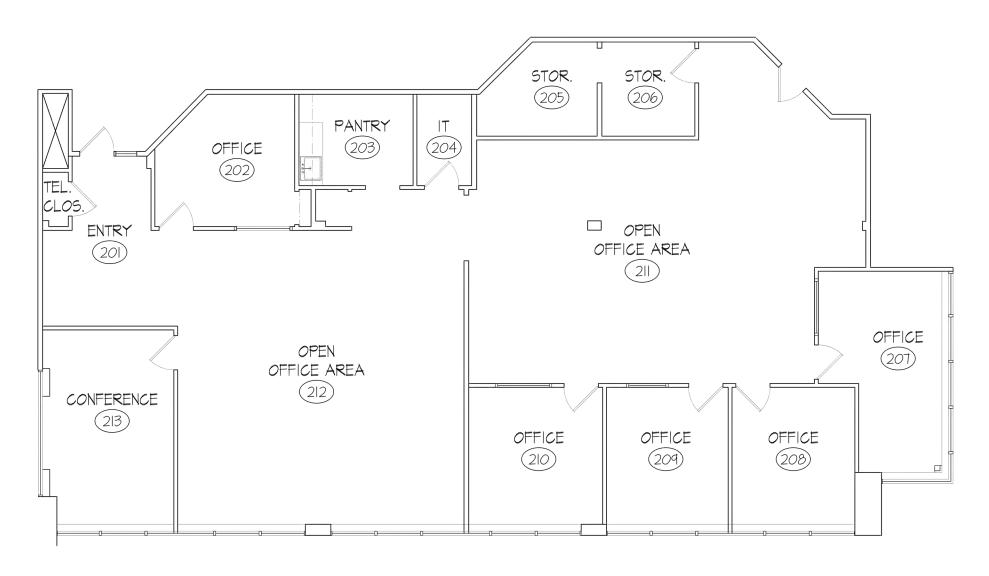

#### VIDAL/WETTENSTEIN, LLC







719 Post Road East, Westport, CT 06880 www.vidalwettenstein.com

#### 17,238 Total Square Feet

Contiguous from 910 sq. ft. to 6,550 sq. ft.

#### PROPERTY DETAILS

Location strong for commuters

3/1000 parking

Flevator

Immediate Occupancy

Building upgrades are in process

Property manager is onsite

Lease rate: \$18.00 PSF

.50 psf cam, plus electric (\$2.25 psf)



Location: Exit 53 from CT-15/ Merritt Parkway.





**NIDAL/WETTENSTEIN, LLC** 





#### 17,238 Total Square Feet

Contiguous from 910 sq. ft. to 6,550 sq. ft.

















#### **NIDAL/WETTENSTEIN, LLC**









#### **VIDAL/WETTENSTEIN, LLC**











EXISTING SECOND FLOOR PLAN- 3,688 USF SCALE: 1/4" = 1'-0"







EXISTING FLOOR PLAN 910 RENTABLE SQ. FT. SCALE: 1/4" = 1'-0"







EXISTING FLOOR PLAN 1,936 RENTABLE SQ. FT. SCALE: 1/4" = 1'-0"







EXISTING THIRD FLOOR PLAN- 1,582 RSF SCALE: 1/4" = 1"-0"







R) 6/21/0

3N

1,628 SF

# SUITE 201



SCALE: 1/8" = 1'-0"