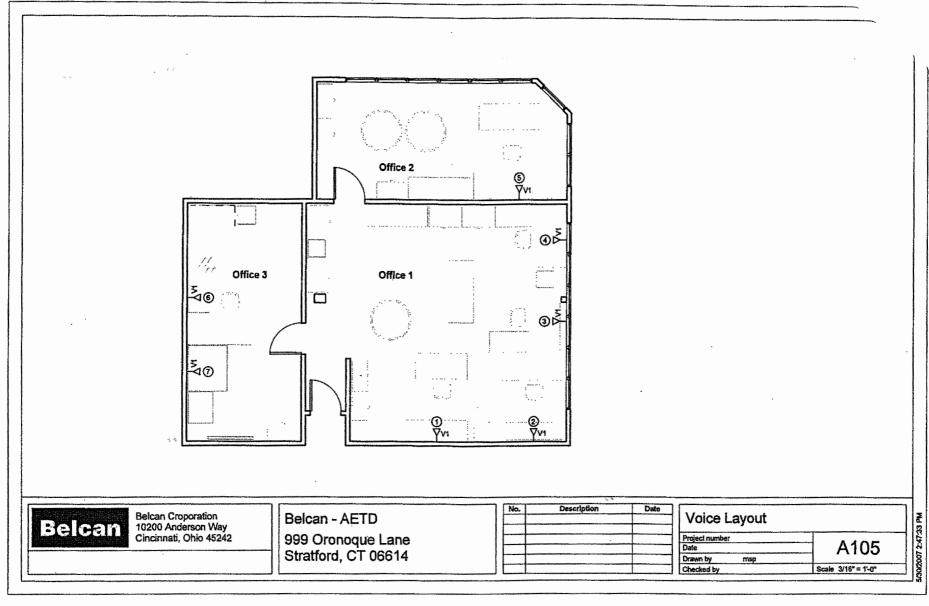

iguous from 910 sq. ft. to 6,550 sq. ft.

#### PROPERTY DETAILS

Location strong for commuters

3/1000 parking

Flevator

Immediate Occupancy

Building upgrades are in process

Property manager is onsite

Lease rate: \$18.00 PSF

.50 psf cam, plus electric (\$2.25 psf)



Location: Exit 53 from CT-15/ Merritt Parkway.





**NIDAL/WETTENSTEIN, LLC** 





#### 17,238 Total Square Feet

Contiguous from 910 sq. ft. to 6,550 sq. ft.

















#### **NIDAL/WETTENSTEIN, LLC**









#### **VIDAL/WETTENSTEIN, LLC**











EXISTING SECOND FLOOR PLAN- 3,688 USF SCALE: 1/4" = 1'-0"







EXISTING FLOOR PLAN 910 RENTABLE SQ. FT. SCALE: 1/4" = 1'-0"







EXISTING FLOOR PLAN 1,936 RENTABLE SQ. FT. SCALE: 1/4" = 1'-0"







EXISTING THIRD FLOOR PLAN- 1,582 RSF SCALE: 1/4" = 1"-0"







R) 6/21/0

3N

1,628 SF

# SUITE 201



SCALE: 1/8" = 1'-0"