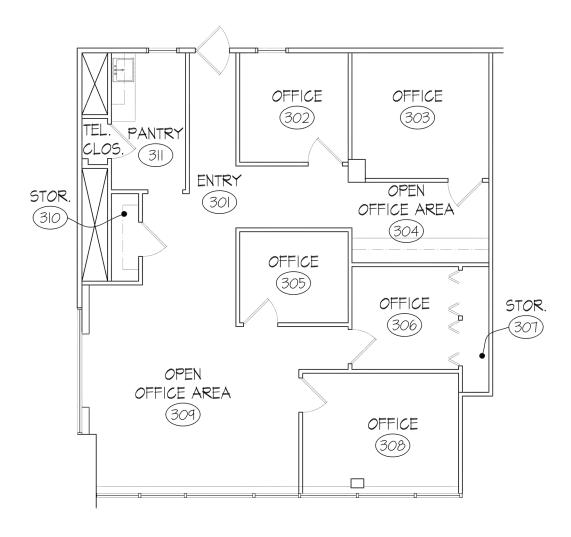

#### **VIDAL/WETTENSTEIN, LLC**

EXISTING SECOND FLOOR PLAN- 3,688 USF SCALE: 1/4" = 1'-0"

EXISTING FLOOR PLAN 910 RENTABLE SQ. FT. SCALE: 1/4" = 1'-0"

EXISTING FLOOR PLAN 1,936 RENTABLE SQ. FT. SCALE: 1/4" = 1'-0"