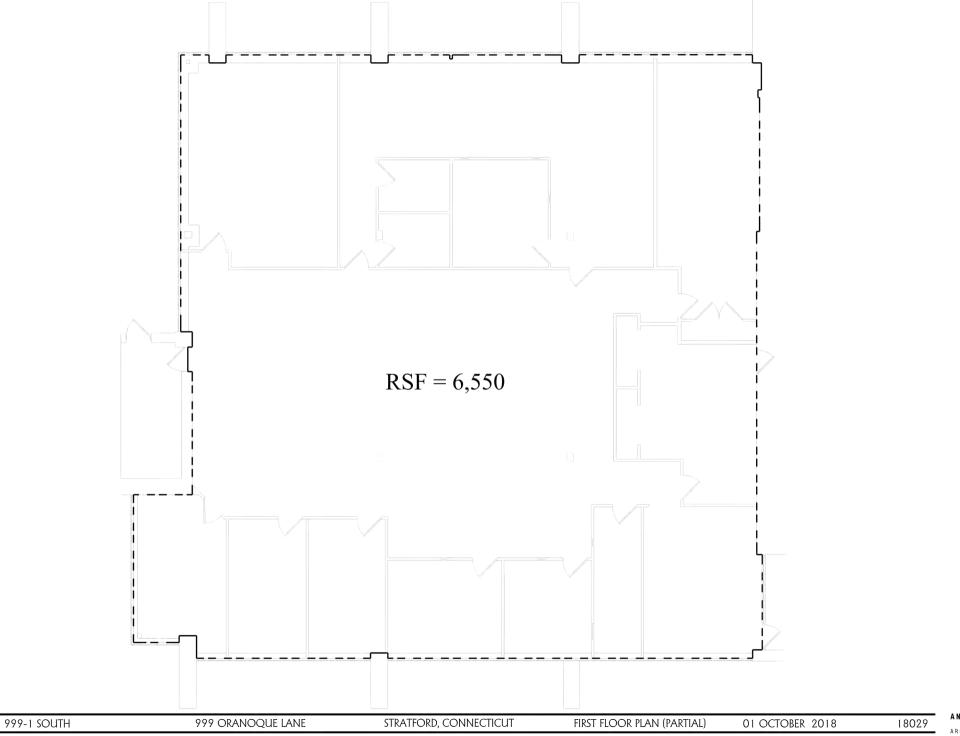

#### VIDAL/WETTENSTEIN, LLC







719 Post Road East, Westport, CT 06880 www.vidalwettenstein.com

#### 17,238 Total Square Feet

Contiguous from 910 sq. ft. to 6,550 sq. ft.

#### PROPERTY DETAILS

Location strong for commuters

3/1000 parking

Flevator

Immediate Occupancy

Building upgrades are in process

Property manager is onsite

Lease rate: \$18.00 PSF

.50 psf cam, plus electric (\$2.25 psf)



Location: Exit 53 from CT-15/ Merritt Parkway.





**NIDAL/WETTENSTEIN, LLC** 





#### 17,238 Total Square Feet

Contiguous from 910 sq. ft. to 6,550 sq. ft.

















#### **NIDAL/WETTENSTEIN, LLC**









#### **VIDAL/WETTENSTEIN, LLC**











EXISTING SECOND FLOOR PLAN- 3,688 USF SCALE: 1/4" = 1'-0"







EXISTING FLOOR PLAN 910 RENTABLE SQ. FT. SCALE: 1/4" = 1'-0"







EXISTING FLOOR PLAN 1,936 RENTABLE SQ. FT. SCALE: 1/4" = 1'-0"







EXISTING THIRD FLOOR PLAN- 1,582 RSF SCALE: 1/4" = 1"-0"







R) 6/21/0

3N

1,628 SF

# SUITE 201



SCALE: 1/8" = 1'-0"