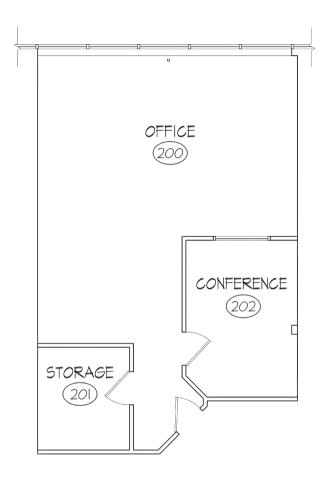

#### **VIDAL/WETTENSTEIN, LLC**

EXISTING SECOND FLOOR PLAN- 3,688 USF SCALE: 1/4" = 1'-0"

EXISTING FLOOR PLAN 910 RENTABLE SQ. FT. SCALE: 1/4" = 1'-0"

EXISTING FLOOR PLAN 1,936 RENTABLE SQ. FT. SCALE: 1/4" = 1'-0"