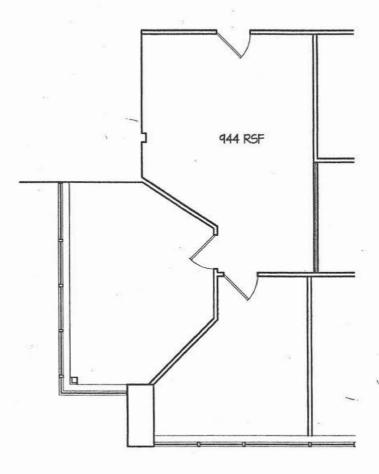

#### **VIDAL/WETTENSTEIN, LLC**

EXISTING SECOND FLOOR PLAN- 3,688 USF SCALE: 1/4" = 1'-0"

EXISTING FLOOR PLAN 910 RENTABLE SQ. FT. SCALE: 1/4" = 1'-0"

EXISTING FLOOR PLAN 1,936 RENTABLE SQ. FT. SCALE: 1/4" = 1'-0"

EXISTING THIRD FLOOR PLAN- 1,582 RSF SCALE: 1/4" = 1"-0"

R) 6/21/0

3N

1,628 SF