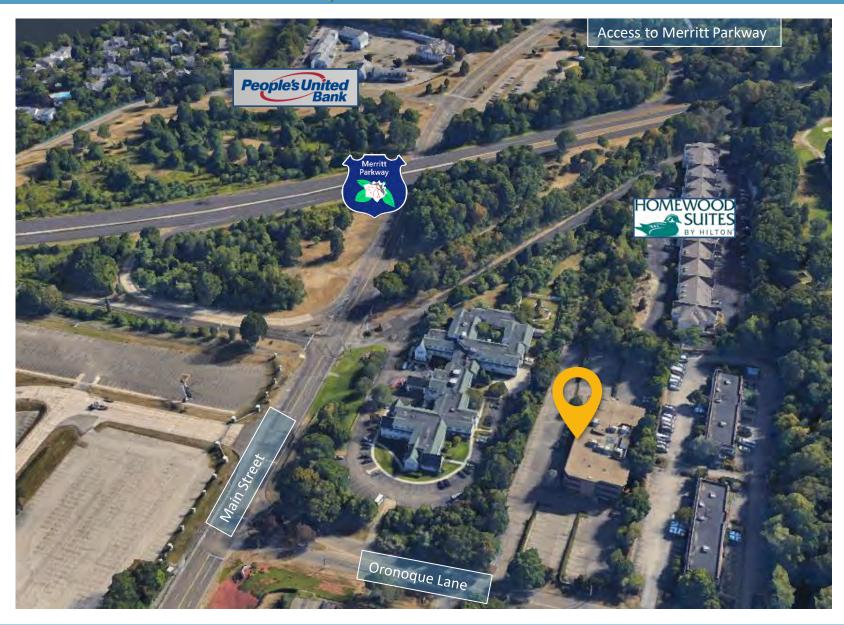

#### PROPERTY DETAILS

Location strong for commuters

3/1000 parking

Flevator

Immediate Occupancy

Building upgrades are in process

Property manager is onsite

Lease rate: \$18.00 PSF

.50 psf cam, plus electric (\$2.25 psf)

Location: Exit 53 from CT-15/ Merritt Parkway.

**NIDAL/WETTENSTEIN, LLC** 