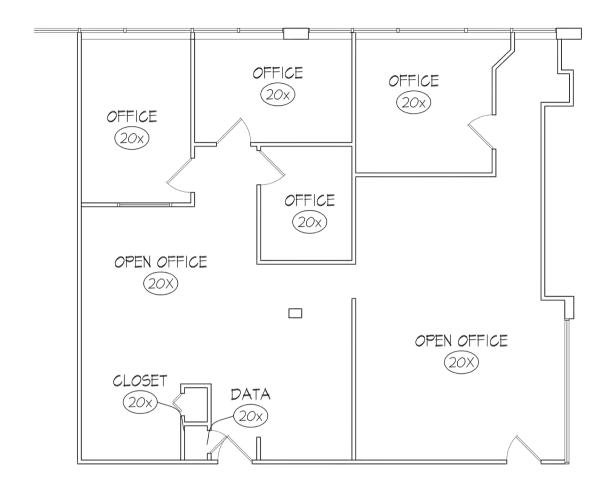

#### **VIDAL/WETTENSTEIN, LLC**

EXISTING SECOND FLOOR PLAN- 3,688 USF SCALE: 1/4" = 1'-0"

EXISTING FLOOR PLAN 910 RENTABLE SQ. FT. SCALE: 1/4" = 1'-0"

EXISTING FLOOR PLAN 1,936 RENTABLE SQ. FT. SCALE: 1/4" = 1'-0"

EXISTING THIRD FLOOR PLAN- 1,582 RSF SCALE: 1/4" = 1"-0"

R) 6/21/0

3N

1,628 SF