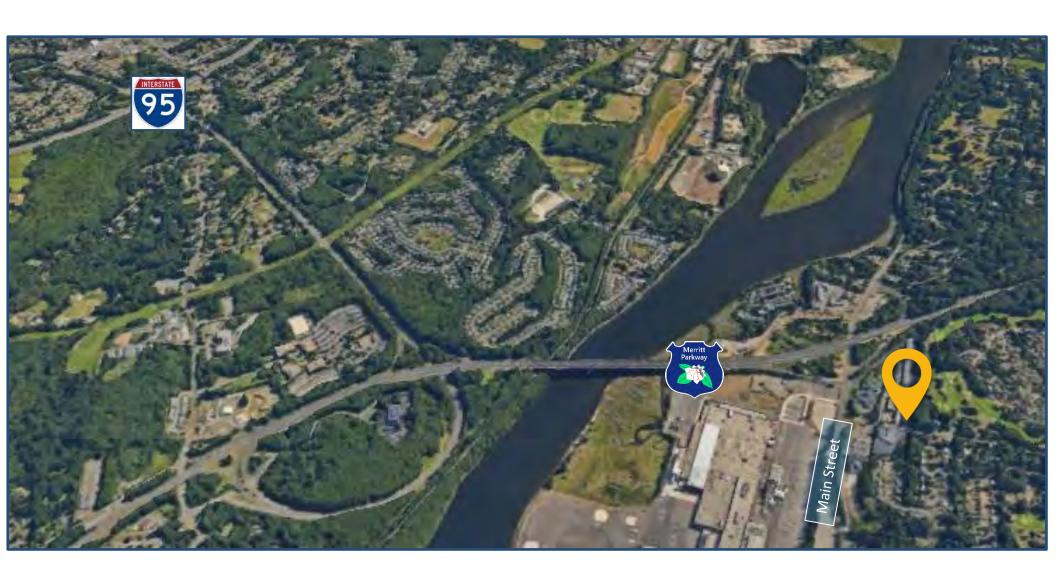

.50 psf cam, plus electric (\$2.25 psf)

Location: Exit 53 from CT-15/ Merritt Parkway.

**NIDAL/WETTENSTEIN, LLC** 