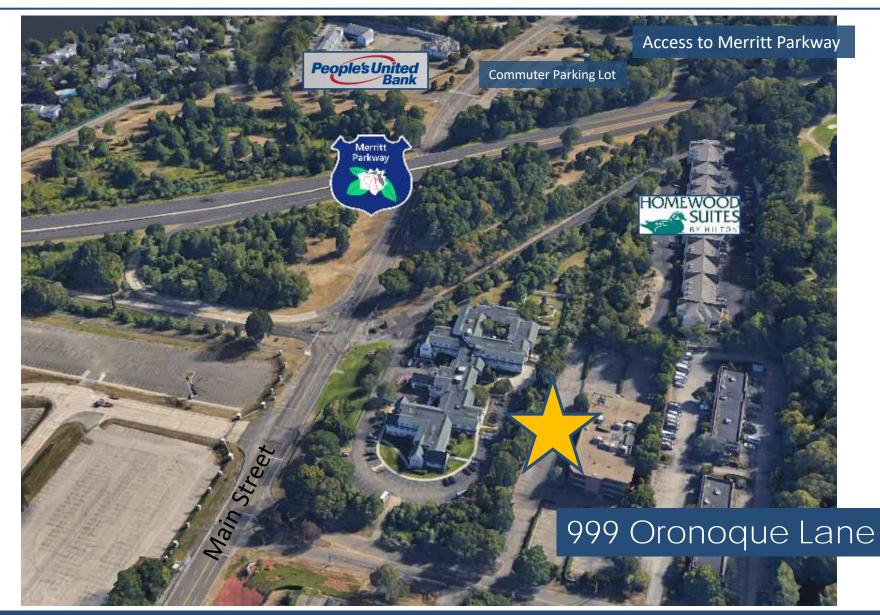

# 999 Oronoque Lane, Stratford Connecticut

#### Contiguous from 910 sq. ft. to 6,550 sq. ft.

- Location strong for commuters
- ➤ 3/1000 parking
- Elevator
- Immediate Occupancy
- Building upgrades are in process
- Property manager is onsite

Lease rate: