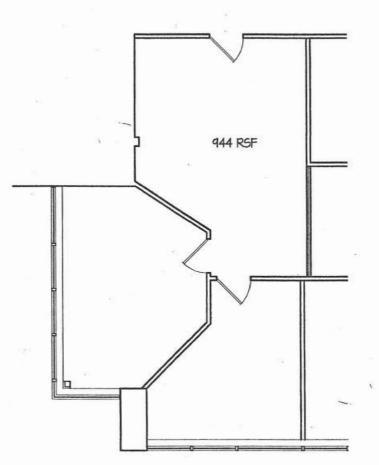

EXISTING FLOOR PLAN 910 RENTABLE SQ. FT. SCALE: 1/4" = 1'-0"

#14009 ANTINOZZI ASSOCIATES ARCHITECTURE & INTERIORS

RYDER'S PROPERTY MANAGEMENT

2ND FLOOR SPACE

7 FEBRUARY 2014 #

EXISTING FLOOR PLAN 1,936 RENTABLE SQ. FT. SCALE: 1/4" = 1'-0"