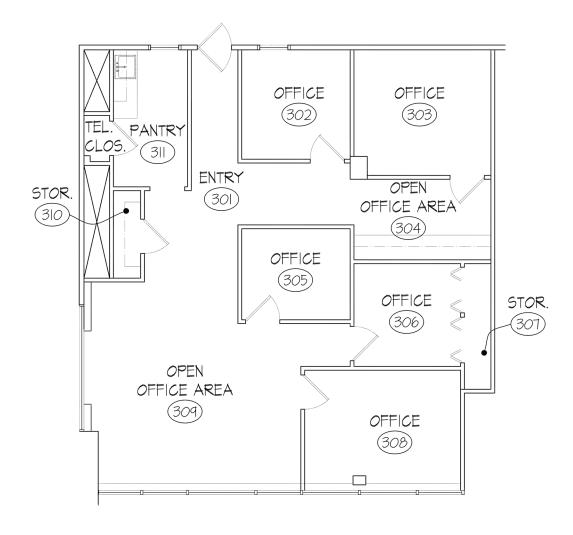

EXISTING 3RD FLOOR TENANT SPACE

#N20017 ANTINUZZI ASSUCTATES

0/16/21/0

1,628 SF

SUITE 201