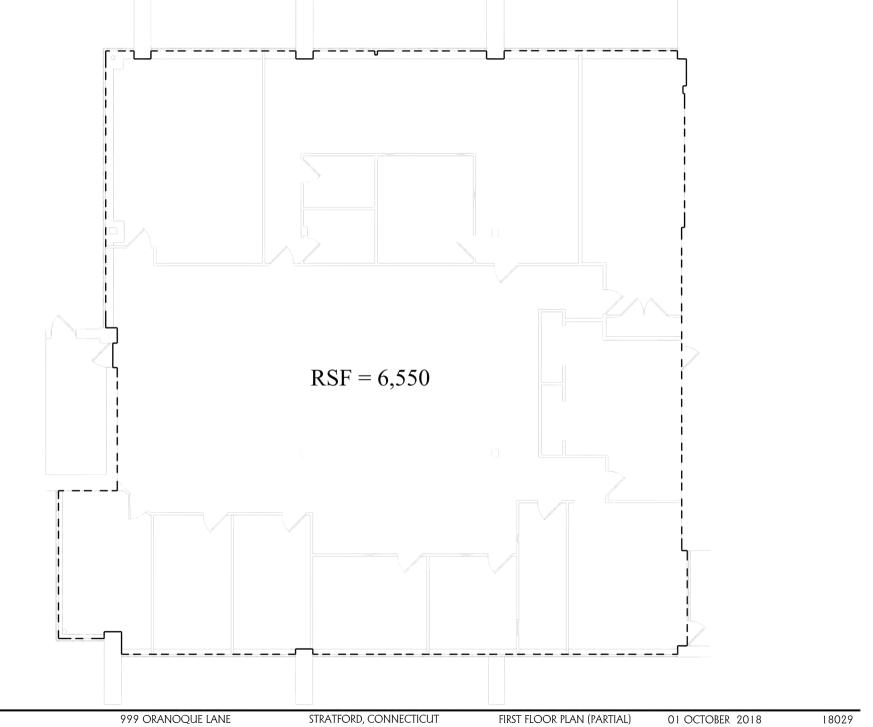

#### Contiguous from 910 sq. ft. to 6,550 sq. ft.

- Location strong for commuters
- ➤ 3/1000 parking
- Elevator
- Immediate Occupancy
- Building upgrades are in process
- Property manager is onsite

Lease rate: