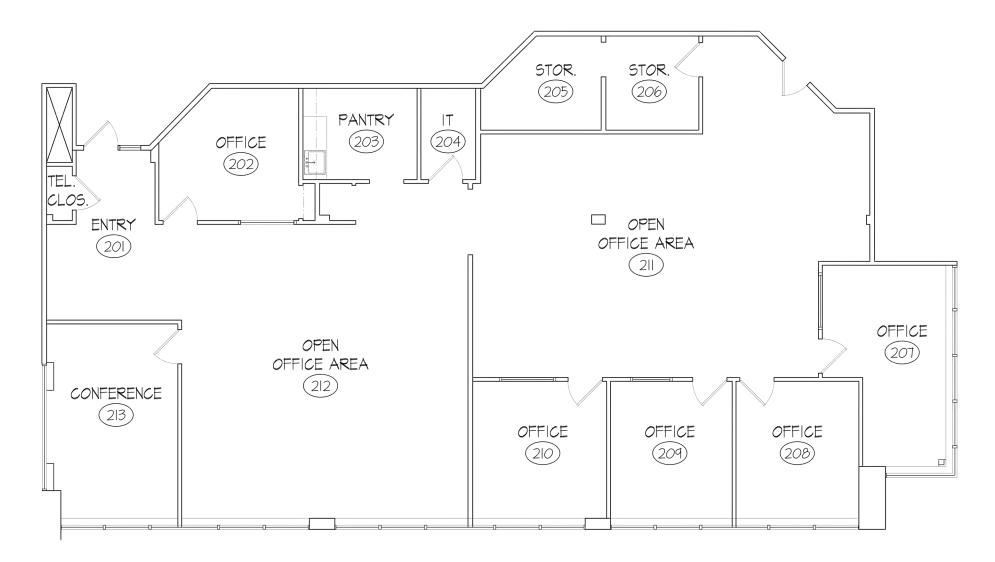

ANTINOZZI ASSOCIATES ARCHITECTURE & INTERIORS

EXISTING SECOND FLOOR PLAN- 3,688 USF SCALE: 1/4" = 1'-0"

09 APRIL 2020

RYDER'S PROPERTY MANAGEMENT

EXISTING 2ND FLOOR TENANT SPACE

#N20017 ARCHITECTURE & INTERIORS