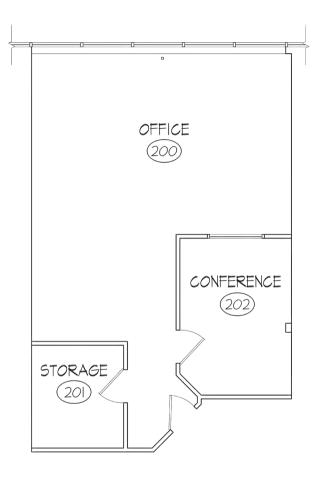

17 JULY 2013

RYDER'S PROPERTY MANAGEMENT

EXISTING 2ND FLOOR TENANT SPACE

ANTINOZZI ASSOCIATES #13055

ARCHITECTURE & INTERIORS

EXISTING THIRD FLOOR PLAN- 1,582 RSF SCALE: 1/4" = 1'-0"

09 APRIL 2020

RYDER'S PROPERTY MANAGEMENT

EXISTING 3RD FLOOR TENANT SPACE

#N20017 ANTINUZZI ASSUCTATES

0/16/21/0

1,628 SF

SUITE 201