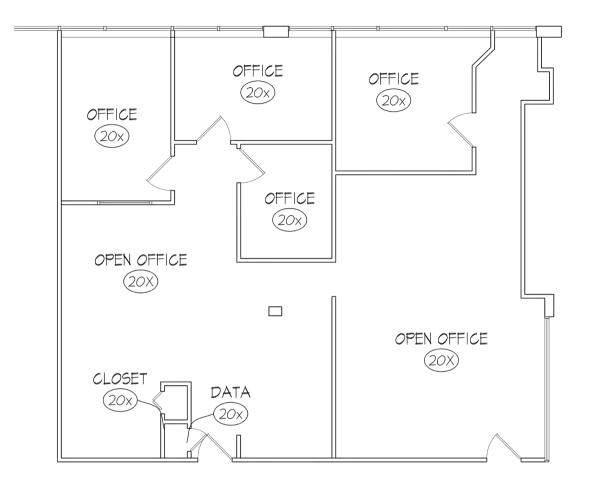

17 JULY 2013

RYDER'S PROPERTY MANAGEMENT

EXISTING 2ND FLOOR TENANT SPACE

ANTINOZZI ASSOCIATES #13055

ARCHITECTURE & INTERIORS

EXISTING THIRD FLOOR PLAN- 1,582 RSF SCALE: 1/4" = 1'-0"

09 APRIL 2020

RYDER'S PROPERTY MANAGEMENT