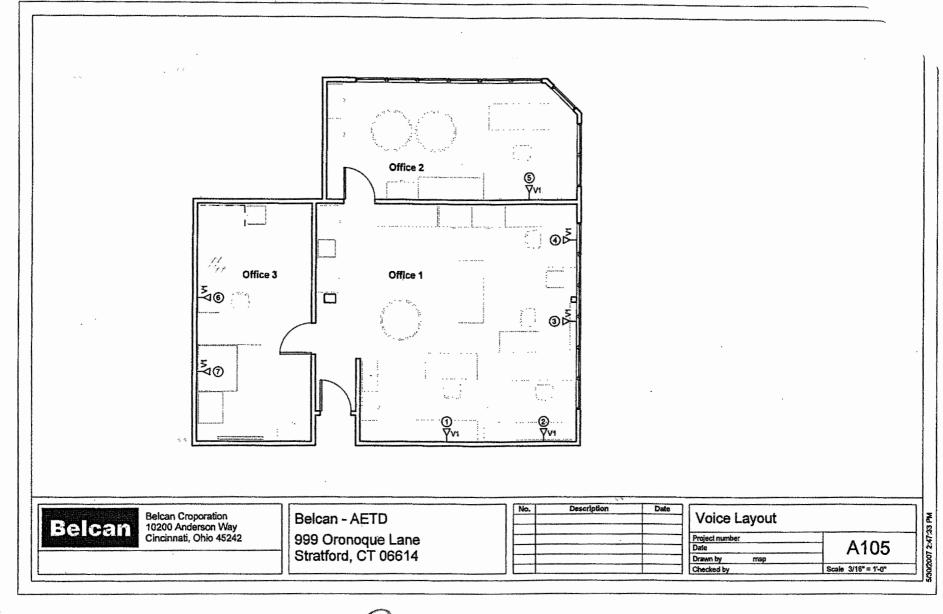

ANTINOZZI ASSOCIATES ARCHITECTURE & INTERIORS

EXISTING SECOND FLOOR PLAN- 3,688 USF SCALE: 1/4" = 1'-0"

09 APRIL 2020

RYDER'S PROPERTY MANAGEMENT

EXISTING 2ND FLOOR TENANT SPACE

#N20017 ARCHITECTURE & INTERIORS

EXISTING FLOOR PLAN 910 RENTABLE SQ. FT. SCALE: 1/4" = 1'-0"

#14009 ANTINOZZI ASSOCIATES ARCHITECTURE & INTERIORS

RYDER'S PROPERTY MANAGEMENT

2ND FLOOR SPACE

7 FEBRUARY 2014 #

EXISTING FLOOR PLAN 1,936 RENTABLE SQ. FT. SCALE: 1/4" = 1'-0"

17 JULY 2013

RYDER'S PROPERTY MANAGEMENT

EXISTING 2ND FLOOR TENANT SPACE

ANTINOZZI ASSOCIATES #13055

ARCHITECTURE & INTERIORS

EXISTING THIRD FLOOR PLAN- 1,582 RSF SCALE: 1/4" = 1'-0"

09 APRIL 2020

RYDER'S PROPERTY MANAGEMENT