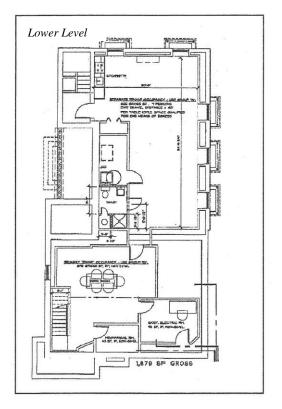

### In the Heart of Downtown Fairfield

- > 7,326 square feet on .26 acre, 114' frontage
- 3 Story plus finished lower level
- Zone: Mixed use
- Building has been completely renovated in 2004
- > Electric car charging station on site