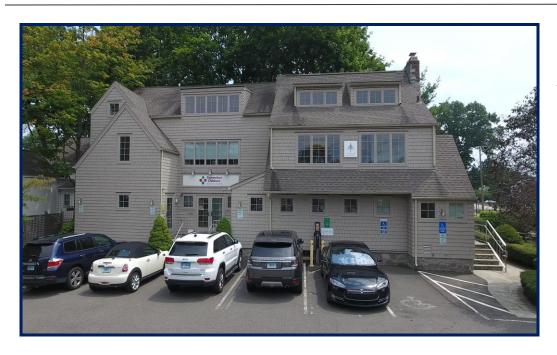

## 95 Reef Road, Fairfield, Connecticut

Mixed Use 100% Leased Building, Adjacent to Town Green and Downtown Fairfield Amenities, Train Station, Shopping, Restaurants, Theatre

Price upon Request

### In the Heart of Downtown Fairfield

- > 7,326 square feet on .26 acre, 114' frontage
- 3 Story plus finished lower level
- Zone: Mixed use
- Building has been completely renovated in 2004
- > Electric car charging station on site

### **Property Highlights:**

- Superior Location off Post Roads' Busy Commercial Center
- ➤ High Traffic Count: 25,000 Vehicles per day
- > 111.4' Reef Road Frontage Adjacent to Municipal Lot
- > Less than 1 mile to I-95 Exits 21 & 22
- Walking Distance from MetroNorth Train Station
- Superb Visibility