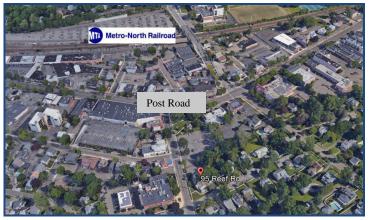

## 95 Reef Road, Fairfield, Connecticut

Mixed Use 100% Leased Building, Adjacent to Town Green and Downtown Fairfield Amenities, Train Station, Shopping, Restaurants, Theatre

Price upon Request

## 95 Reef Road, Fairfield, Connecticut

### **Property Highlights:**

- Superior Location off Post Roads' Busy Commercial Center
- ➤ High Traffic Count: 25,000 Vehicles per day
- > 111.4' Reef Road Frontage Adjacent to Municipal Lot
- > Less than 1 mile to I-95 Exits 21 & 22
- Walking Distance from MetroNorth Train Station
- Superb Visibility