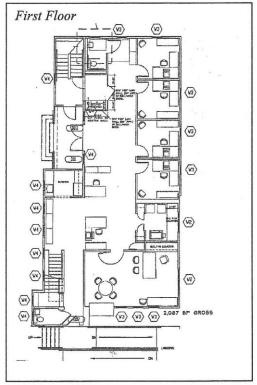

### In the Heart of Downtown Fairfield

- > 7,326 square feet on .26 acre, 114' frontage
- 3 Story plus finished lower level
- Zone: Mixed use
- Building has been completely renovated in 2004
- > Electric car charging station on site