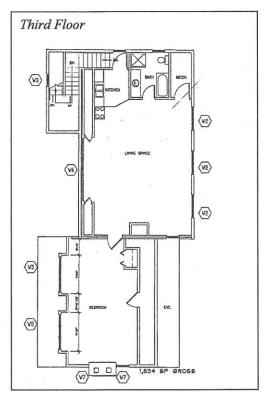

### In the Heart of Downtown Fairfield

- > 7,326 square feet on .26 acre, 114' frontage
- 3 Story plus finished lower level
- Zone: Mixed use
- Building has been completely renovated in 2004
- > Electric car charging station on site