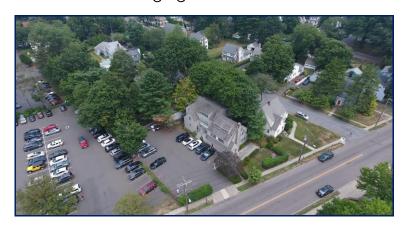

## 95 Reef Road, Fairfield, Connecticut

Mixed Use 100% Leased Building, Adjacent to Town Green and Downtown Fairfield Amenities, Train Station, Shopping, Restaurants, Theatre

Price upon Request

### In the Heart of Downtown Fairfield

- > 7,326 square feet on .26 acre, 114' frontage
- 3 Story plus finished lower level
- Zone: Mixed use
- Building has been completely renovated in 2004
- > Electric car charging station on site

### **Property Highlights:**

- Superior Location off Post Roads' Busy Commercial Center
- ➤ High Traffic Count: 25,000 Vehicles per day
- > 111.4' Reef Road Frontage Adjacent to Municipal Lot
- > Less than 1 mile to I-95 Exits 21 & 22
- Walking Distance from MetroNorth Train Station
- Superb Visibility