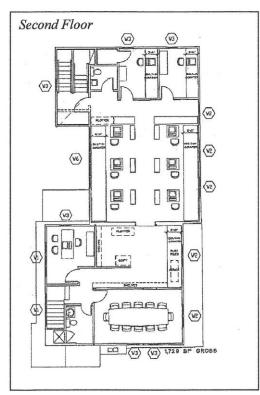

### In the Heart of Downtown Fairfield

- > 7,326 square feet on .26 acre, 114' frontage
- 3 Story plus finished lower level
- Zone: Mixed use
- Building has been completely renovated in 2004
- > Electric car charging station on site