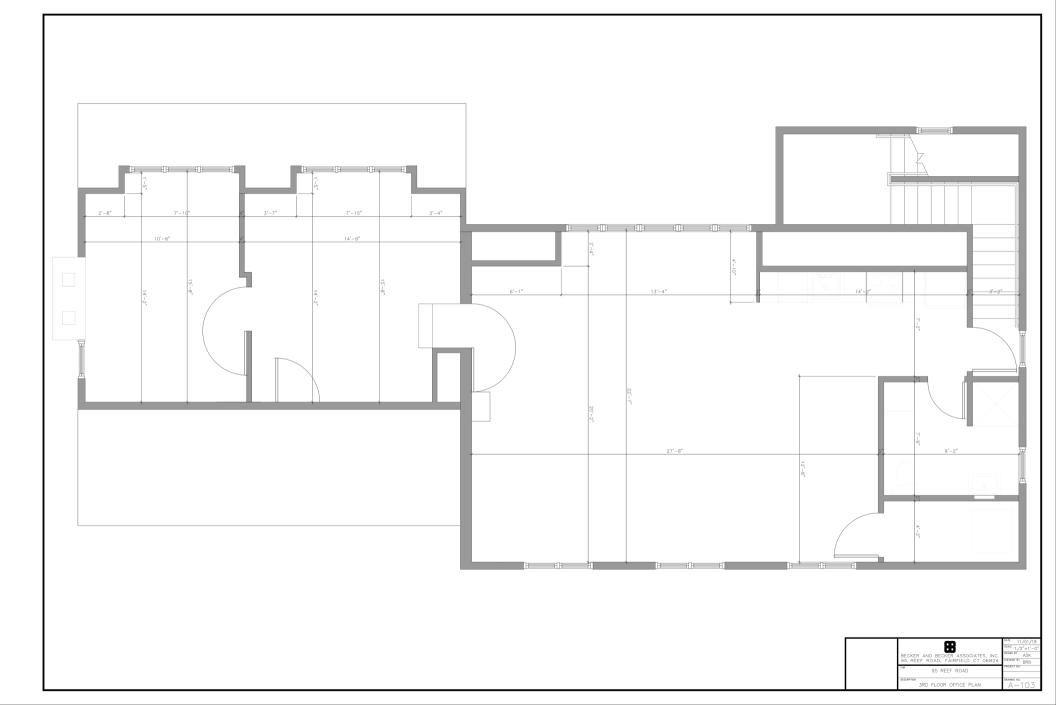

## In the Heart of Downtown Fairfield

- > 1,634 Middle Level Square Feet
- > 1,729 Upper Level Square Feet
- 114' frontage
- > Zone: Mixed use
- Parking Spaces: 19
- Building has been completely renovated in 2004
- Electric car charging station on site