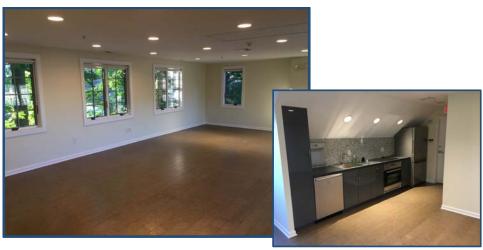

## In the Heart of Downtown Fairfield

- > 1,634 Middle Level Square Feet
- > 1,729 Upper Level Square Feet
- 114' frontage
- > Zone: Mixed use
- Parking Spaces: 19
- Building has been completely renovated in 2004
- Electric car charging station on site