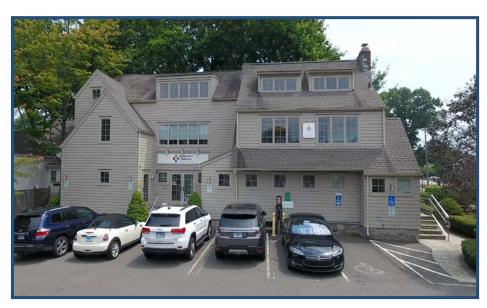

## 95 Reef Road, Fairfield, Connecticut

Adjacent to Town Green and Downtown Fairfield Amenities, Train Station, Shopping, Restaurants, Theatre

For Lease: \$35.00 PSF NNN

Contact Bruce Wettenstein, SIOR

203.226.7101 ext. 2, bruce@vidalwettenstein.com

## In the Heart of Downtown Fairfield

- > 1,634 Middle Level Square Feet
- > 1,729 Upper Level Square Feet
- 114' frontage
- > Zone: Mixed use
- Parking Spaces: 19
- Building has been completely renovated in 2004
- Electric car charging station on site