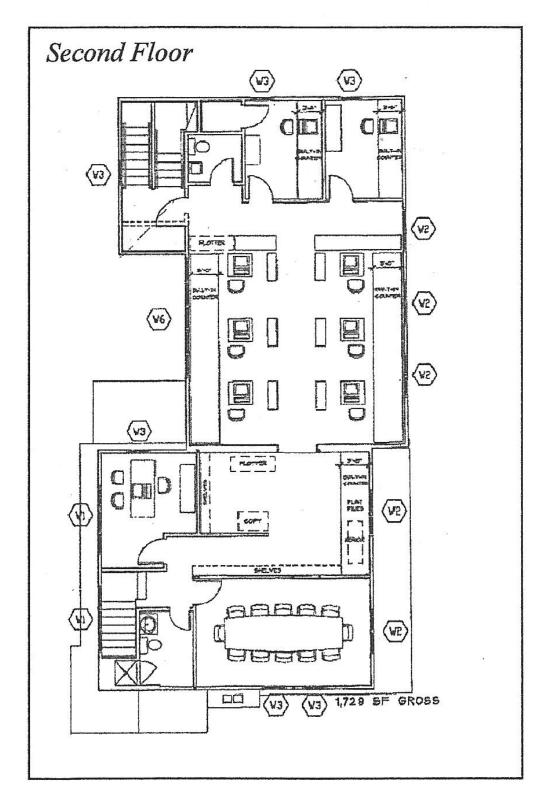

#### In the Heart of Downtown Fairfield

- ▶ 1,634 Middle Level Square Feet
- > 1,729 Upper Level Square Feet
- > 114' frontage
- > Zone: Mixed use
- Parking Spaces: 19
- Building has been completely renovated in 2004
- > Electric car charging station on site

## Upper Level