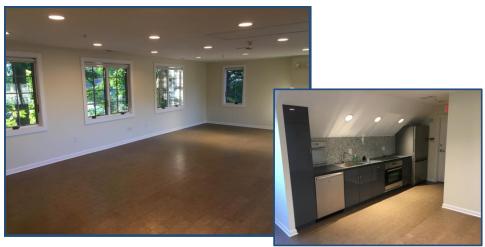

#### In the Heart of Downtown Fairfield

- ▶ 1,634 Middle Level Square Feet
- > 1,729 Upper Level Square Feet
- > 114' frontage
- > Zone: Mixed use
- Parking Spaces: 19
- Building has been completely renovated in 2004
- > Electric car charging station on site