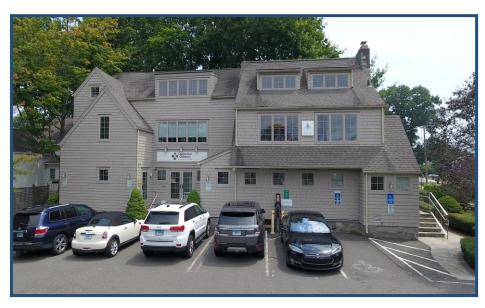

### 95 Reef Road, Fairfield, Connecticut

Adjacent to Town Green and Downtown Fairfield Amenities, Tran Station, Shopping, Restaurants and Theatre.

Price Reduced! For Lease: \$33.00 PSF NNN

Contact Bruce Wettenstein, SIOR

#### In the Heart of Downtown Fairfield

- ▶ 1,634 Middle Level Square Feet
- > 1,729 Upper Level Square Feet
- > 114' frontage
- > Zone: Mixed use
- Parking Spaces: 19
- Building has been completely renovated in 2004
- > Electric car charging station on site