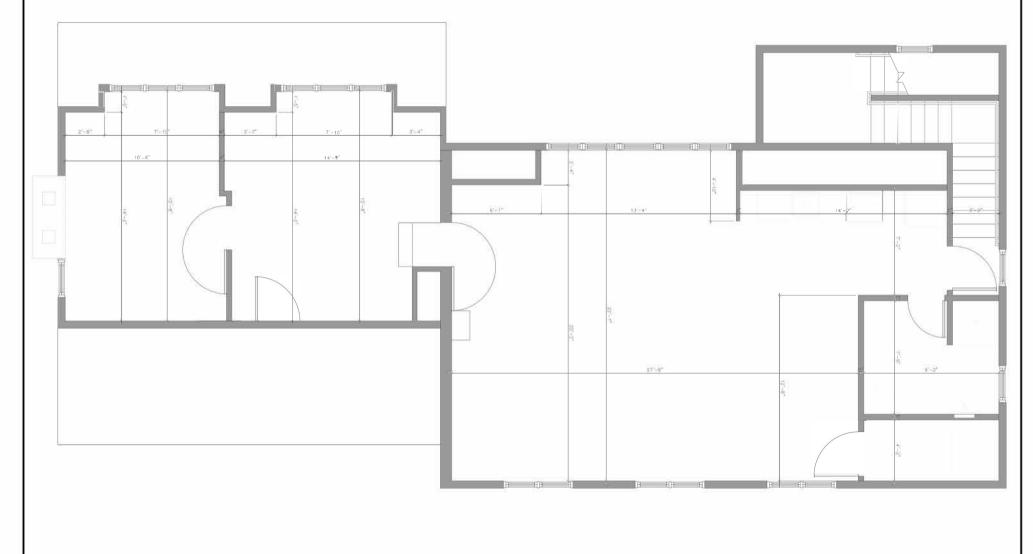

#### In the Heart of Downtown Fairfield

- ▶ 1,634 Middle Level Square Feet
- > 1,729 Upper Level Square Feet
- > 114' frontage
- > Zone: Mixed use
- Parking Spaces: 19
- Building has been completely renovated in 2004
- > Electric car charging station on site