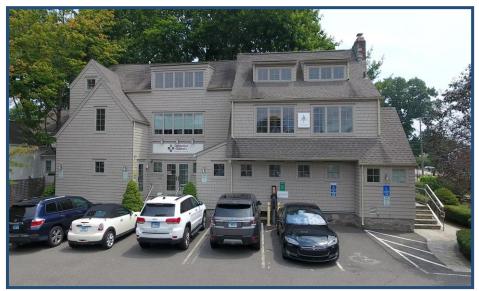

## 95 Reef Road, Fairfield, Connecticut

Adjacent to Town Green and Downtown Fairfield Amenities, Tran Station, Shopping, Restaurants and Theatre.

Price Reduced! For Lease: \$33.00 PSF NNN

Contact Bruce Wettenstein, SIOR

## In the Heart of Downtown Fairfield

- > 1,634 Middle Level Square Feet
- > 1,729 Upper Level Square Feet
- > 114' frontage
- > Zone: Mixed use
- Parking Spaces: 19
- > Building has been completely renovated in 2004
- > Electric car charging station on site