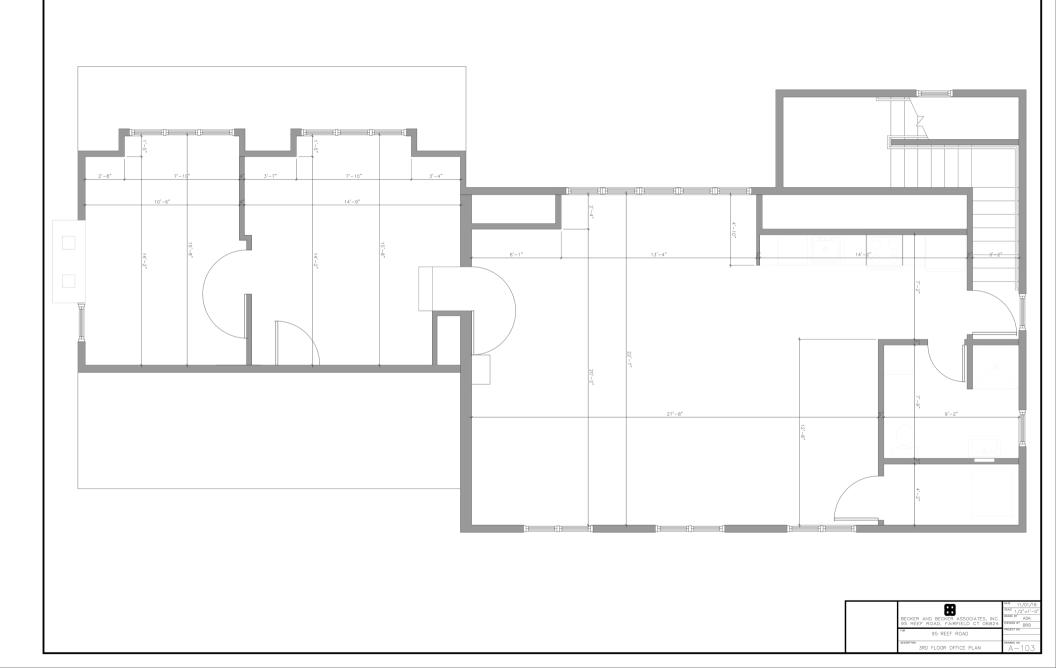

## In the Heart of Downtown Fairfield

- > 1,634 Middle Level Square Feet
- > 1,729 Upper Level Square Feet
- > 114' frontage
- > Zone: Mixed use
- Parking Spaces: 19
- > Building has been completely renovated in 2004
- > Electric car charging station on site