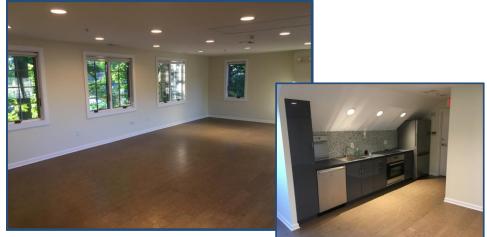

## In the Heart of Downtown Fairfield

- > 1,634 Middle Level Square Feet
- > 1,729 Upper Level Square Feet
- > 114' frontage
- > Zone: Mixed use
- Parking Spaces: 19
- > Building has been completely renovated in 2004
- > Electric car charging station on site