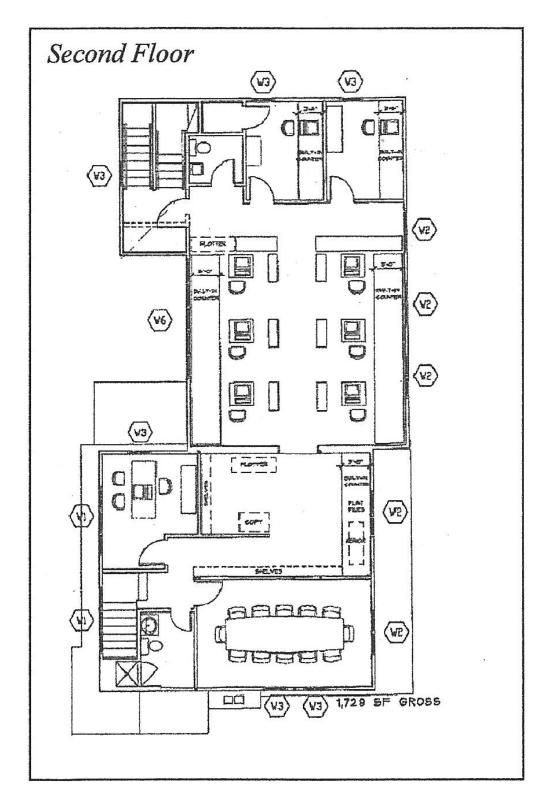

## In the Heart of Downtown Fairfield

- > 1,634 Middle Level Square Feet
- > 1,729 Upper Level Square Feet
- > 114' frontage
- > Zone: Mixed use
- Parking Spaces: 19
- > Building has been completely renovated in 2004
- > Electric car charging station on site