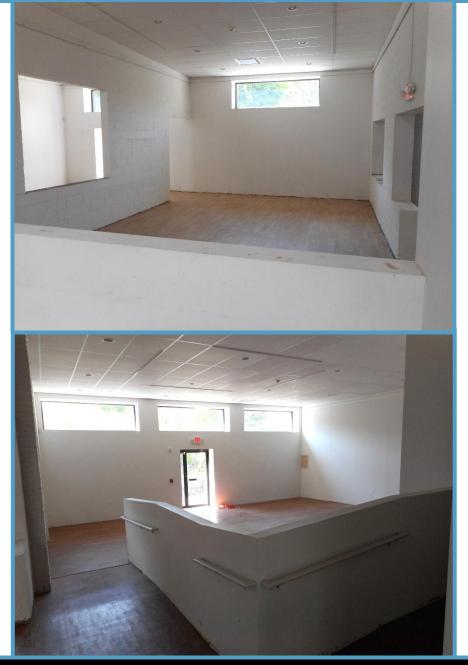

FOR SALE** 940 Post Road East, Westport, CT



NIDAL/WETTENSTEIN, LLC



f in 🞯

719 Post Road East, Westport, CT 06880 www.vidalwettenstein.com

## FABULOUS OPPORTUNITY FOR OWNER/USER

### **PROPERTY DETAILS**

Building Area: 8,234± SF

Land Area: .55 acre

Zoning: HSD

Parking: 44±

Frontage: 161' on Post Rd. E, Traffic light intersection

Age: built in late 1940's with major renovations to the building.

HVAC: new roof mounted units, 2014, 5 zone

Roof: new rolled tar roof, 2022

Gas: yes, natural gas

Water/ Sewer: City

Taxes: \$30,289

Sale Price Reduction: \$4,600,000.





### Location:

- Convenient to exit 18, I-95
- Traffic count approximately 27,000 cars per day \*
- Superb visibility with signage on Post Road East \*\*

## NIDAL/WETTENSTEIN, LLC



# NIDAL/WETTENSTEIN, LLC





# NIDAL/WETTENSTEIN, LLC



## NIDAL/WETTENSTEIN, LLC

REAR PARKING AREA



## NIDAL/WETTENSTEIN, LLC



# NIDAL/WETTENSTEIN, LLC

| Prope<br>Visior | erty Locati<br>n ID 69                                                                                                                                                  |                                               | POST RE |            | ount # 4    | 711     |         | Map ID     | F09//      | 060/000<br>Blo | )/<br>dg# 1 |      |              |            | dg Nan<br>c # 1 |         | (           | Card # 1     | of 1        |            |            | Jse 32<br>ate 1/2 |            | 2:16:36 PM |
|-----------------|----------------------------------------------------------------------------------------------------------------------