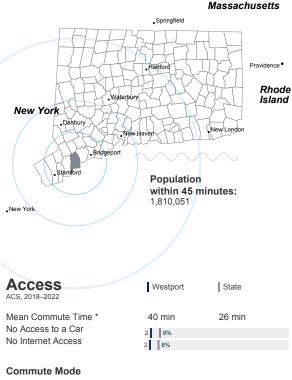

### Location:

- Convenient to exit 18, I-95
- Traffic count approximately 27,000 cars per day \*
- Superb visibility with signage on Post Road East \*\*