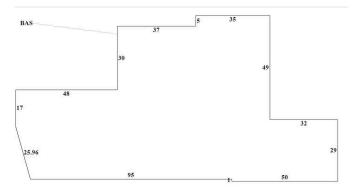

### **PROPERTY DETAILS**

Building Area: 8,234± SF

Land Area: .55 acre

Zoning: HSD

Parking: 44±

Frontage: 161' on Post Rd. E, Traffic light intersection

Age: built in late 1940's with major renovations to the building.