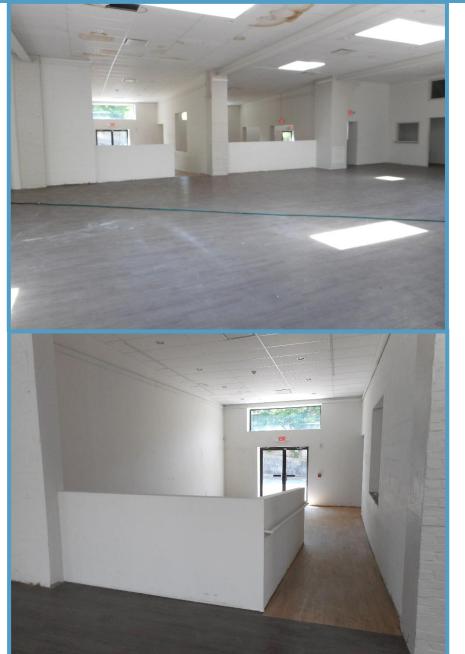

### **PROPERTY DETAILS**

Building Area: 8,234± SF

Land Area: .55 acre

Zoning: HSD

Parking: 44±

Frontage: 161' on Post Rd. E, Traffic light intersection

Age: built in late 1940's with major renovations to the building.