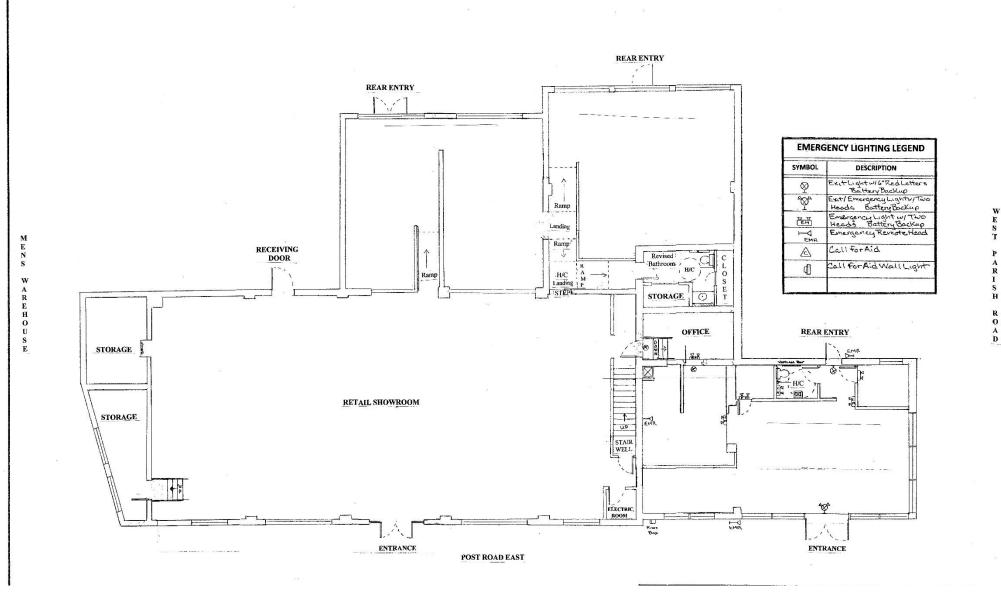

### **PROPERTY DETAILS**

Building Area: 8,234± SF

Land Area: .55 acre

Zoning: HSD

Parking: 44±

Frontage: 161' on Post Rd. E, Traffic light intersection

Age: built in late 1940's with major renovations to the building.