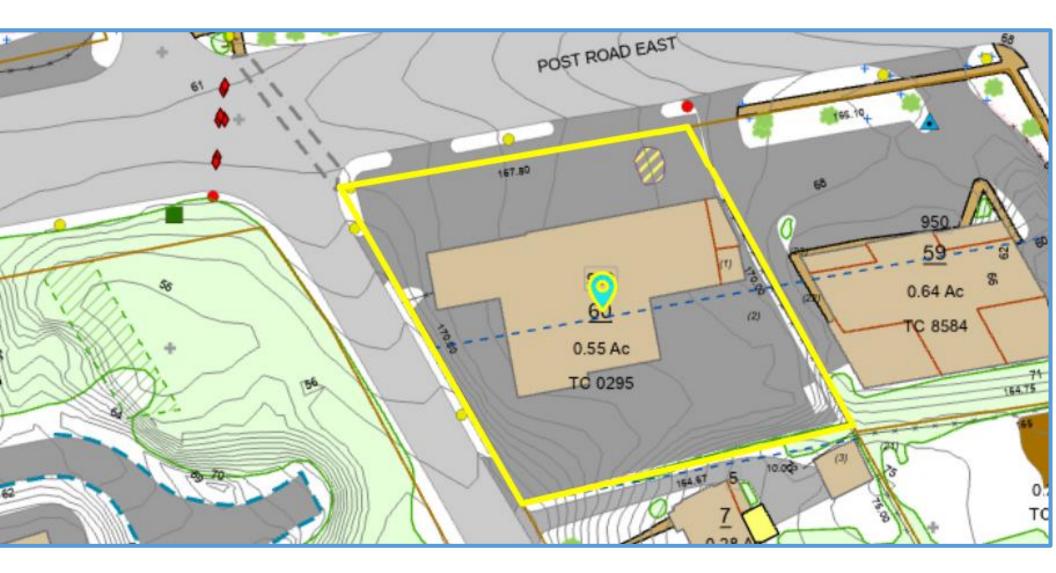

### **PROPERTY DETAILS**

Building Area: 8,234± SF

Land Area: .55 acre

Zoning: HSD

Parking: 44±

Frontage: 161' on Post Rd. E, Traffic light intersection

Age: built in late 1940's with major renovations to the building.

### Location:

- Convenient to exit 18, I-95
- Traffic count approximately 27,000 cars per day \*
- Superb visibility with signage on Post Road East \*\*