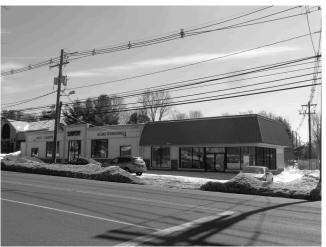

# **RETAIL BUILDING FOR SALE** 940 Post Road East, Westport, CT

NIDAL/WETTENSTEIN, LLC

f in 🞯

719 Post Road East, Westport, CT 06880 www.vidalwettenstein.com

### **PROPERTY DETAILS**

Building Area: 8,234± SF

Land Area: .55 acre

Zoning: HSD

Parking: 44±

Frontage: 161' on Post Rd. E, Traffic light intersection

Age: built in late 1940's with major renovations to the building.

### Location:

- Convenient to exit 18, I-95
- Traffic count approximately 27,000 cars per day \*
- Superb visibility with signage on Post Road East \*\*