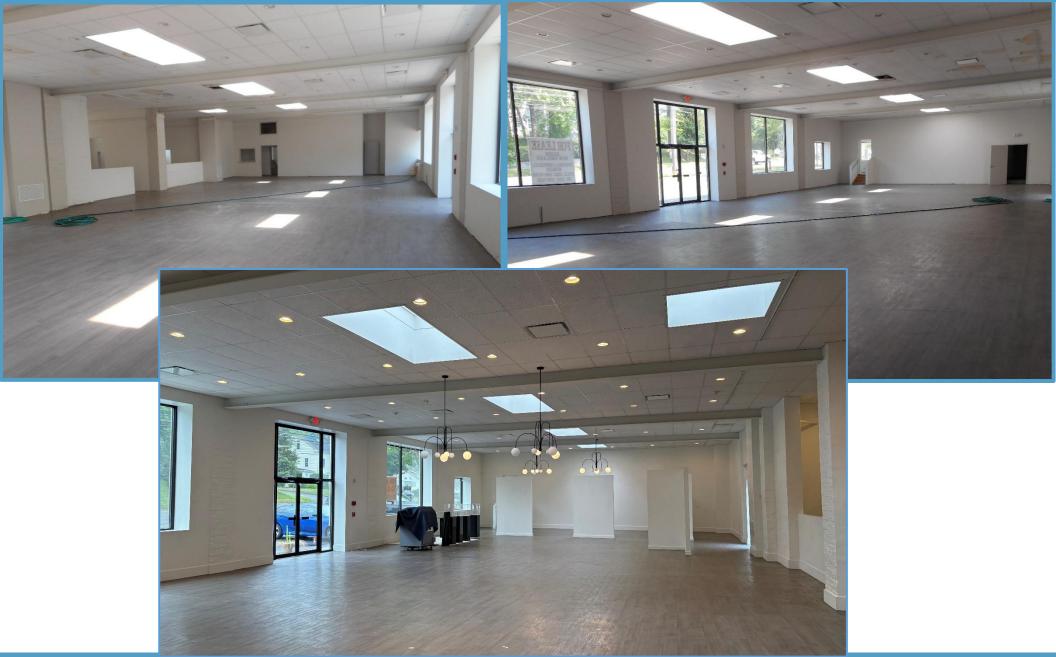

### **PROPERTY DETAILS**

Building Area: 8,234± SF

Land Area: .55 acre

Zoning: HSD

Parking: 44±

Frontage: 161' on Post Rd. E, Traffic light intersection

Age: built in late 1940's with major renovations to the building.