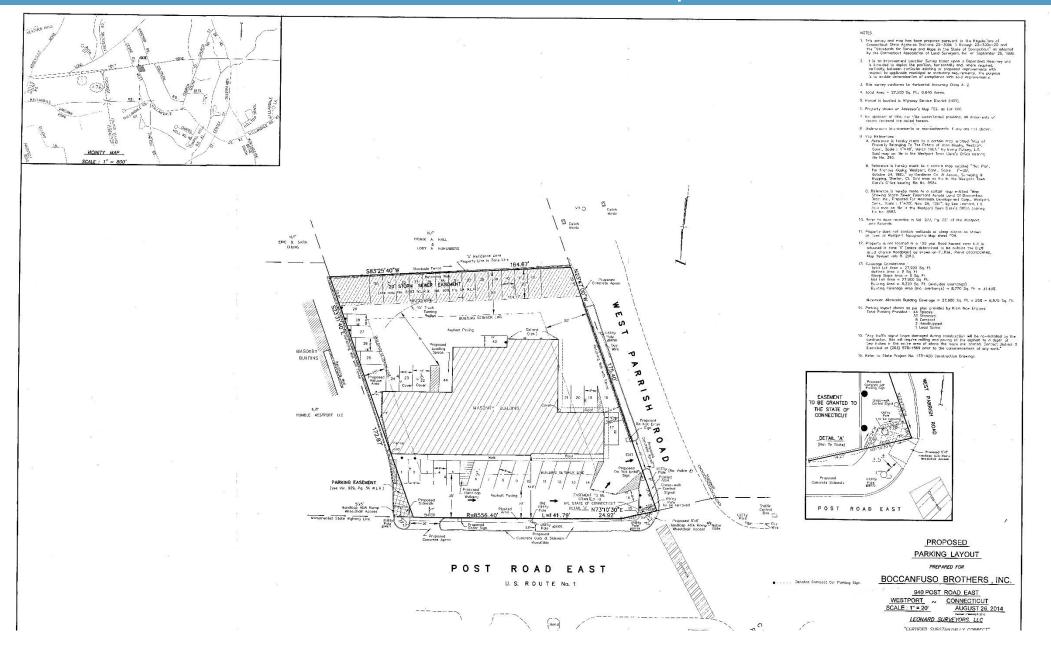

### **PROPERTY DETAILS**

Building Area: 8,234± SF

Land Area: .55 acre

Zoning: HSD

Parking: 44±

Frontage: 161' on Post Rd. E, Traffic light intersection

Age: built in late 1940's with major renovations to the building.

### Location:

- Convenient to exit 18, I-95
- Traffic count approximately 27,000 cars per day \*
- Superb visibility with signage on Post Road East \*\*