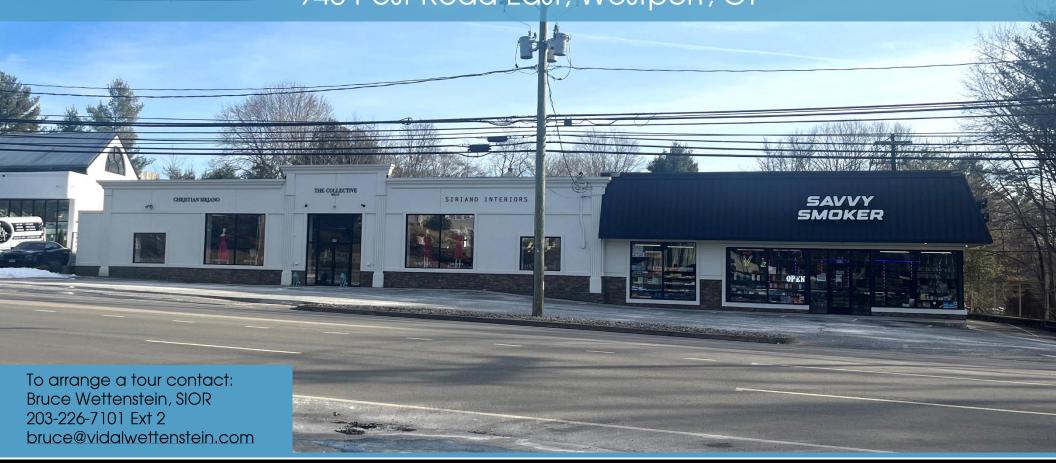

# **RETAIL BUILDING FOR SALE** 940 Post Road East, Westport, CT

NIDAL/WETTENSTEIN, LLC

f in 🞯

719 Post Road East, Westport, CT 06880 www.vidalwettenstein.com

## FABULOUS OPPORTUNITY FOR OWNER/USER

### Location:

- Convenient to exit 18, I-95
- Traffic count approximately 27,000 cars per day \*
- Superb visibility with signage on Post Road East \*\*