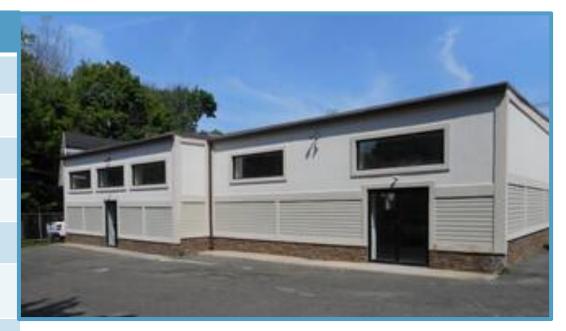

# **RETAIL BUILDING FOR SALE** 940 Post Road East, Westport, CT



NIDAL/WETTENSTEIN, LLC



f in 🞯

719 Post Road East, Westport, CT 06880 www.vidalwettenstein.com

## FABULOUS OPPORTUNITY FOR OWNER/USER

### **PROPERTY DETAILS**

Building Area: 8,234± SF

Land Area: .55 acre

Zoning: HSD

Parking: 44±

Frontage: 161' on Post Rd. E, Traffic light intersection

Age: built in late 1940's with major renovations to the building.

HVAC: new roof mounted units, 2014, 5 zone

Roof: new rolled tar roof, 2022

Gas: yes, natural gas

Water/ Sewer: City

Taxes: \$30,289

Sale Price Reduction: \$4,600,000.





### Location:

- Convenient to exit 18, I-95
- Traffic count approximately 27,000 cars per day \*
- Superb visibility with signage on Post Road East \*\*

## NIDAL/WETTENSTEIN, LLC



# NIDAL/WETTENSTEIN, LLC





# NIDAL/WETTENSTEIN, LLC



## NIDAL/WETTENSTEIN, LLC

REAR PARKING AREA



## NIDAL/WETTENSTEIN, LLC



# NIDAL/WETTENSTEIN, LLC

| Prope<br>Visior | erty Locati<br>n ID 69                                                                                                                                                  |                                               | POST RE |            | ount # 4    | 711     |         | Map ID     | F09//      | 060/000<br>Blo | )/<br>dg# 1 |      |              |            | dg Nan<br>c # 1 |         | (           | Card # 1     | of 1