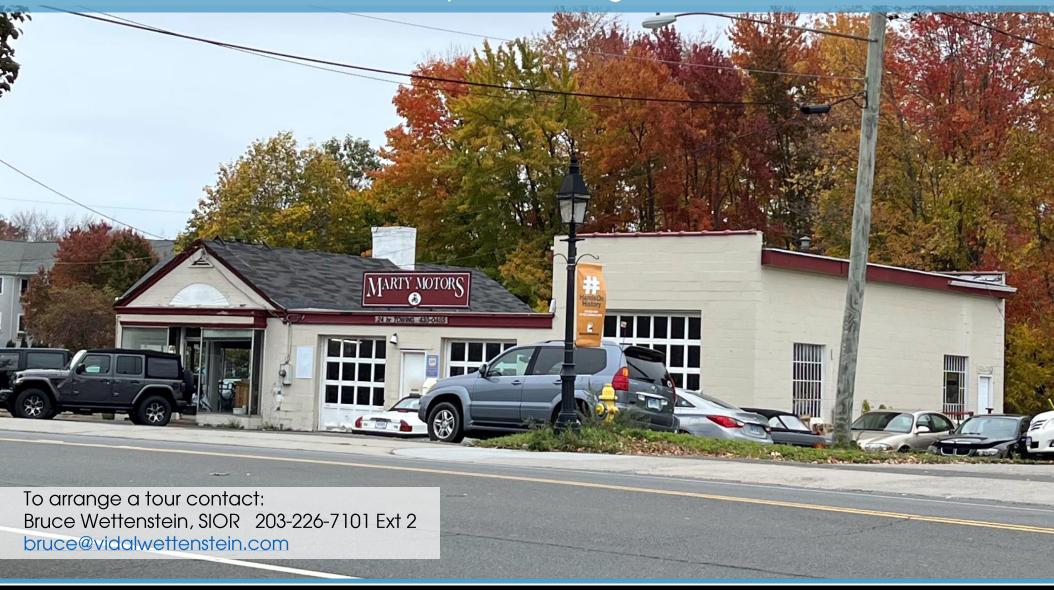

# BUILDING FOR SALE

92 Danbury Road, Ridgefield, CT

VIDAL/WETTENSTEIN, LLC

719 Post Road East, Westport, CT 06880 www.vidalwettenstein.com

# 92 Danbury Road, Ridgefield, CT

### PROPERTY DETAILS

Building Area: 3,100± SF

Land Area: 1.95 acre

Zoning: B-2

Tenancy: Single

Leased: yes fully leased

Age: 1945±

Building Height: 1 story

Frontage: 185 FT on Danbury Road

Taxes: \$30,111.

Sale Price: \$1,900,000.

**Location**: Convenient to Route 7 Superb visibility with signage on Danbury Road