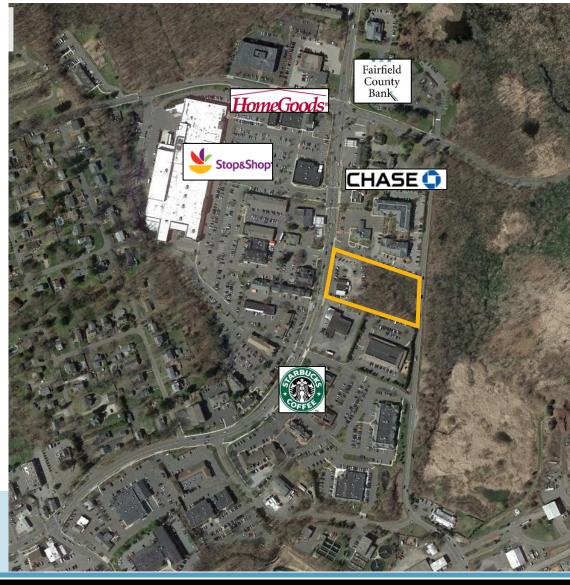

Frontage: 185 FT on Danbury Road

Taxes: \$30,111.

Sale Price: \$1,900,000.

**Location**: Convenient to Route 7 Superb visibility with signage on Danbury Road