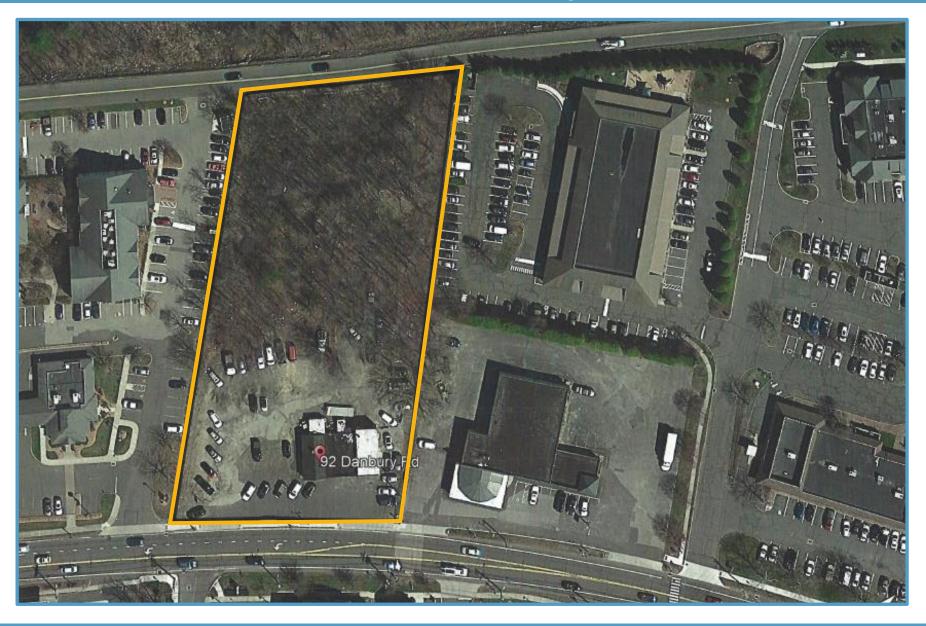

### PROPERTY DETAILS

Building Area: 3,100± SF

Land Area: 1.95 acre

Zoning: B-2

Tenancy: Single

Leased: yes fully leased

Age: 1945±

Building Height: 1 story

Frontage: 185 FT on Danbury Road

Taxes: \$30,111.

Sale Price: \$1,900,000.

**Location**: Convenient to Route 7 Superb visibility with signage on Danbury Road