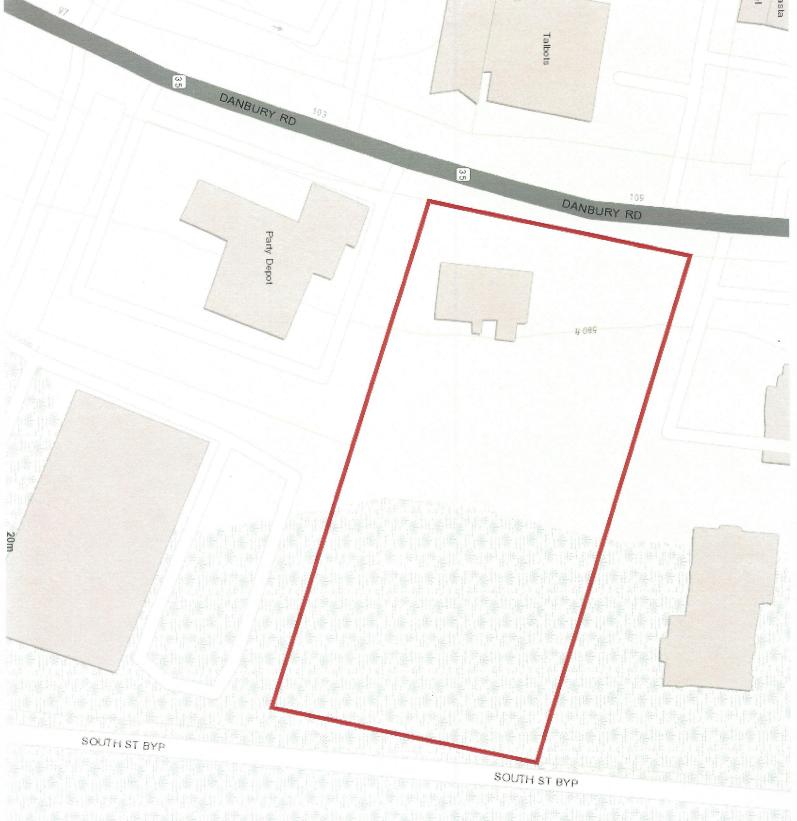

### PROPERTY DETAILS

Building Area: 3,100± SF

Land Area: 1.95 acre

Zoning: B-2

Tenancy: Single

Leased: yes fully leased

Age: 1945±

Building Height: 1 story

Frontage: 185 FT on Danbury Road

Taxes: \$30,111.

Sale Price: \$1,900,000.

**Location**: Convenient to Route 7 Superb visibility with signage on Danbury Road