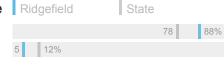

#### **Smarter Balanced Assessments** Met or exceeded expectations, 2018/19

|              |                 | Math | ELA |
|--------------|-----------------|------|-----|
| Ridgefield S | School District | 78%  | 84% |
| Statewide    |                 | 18%  | 56% |