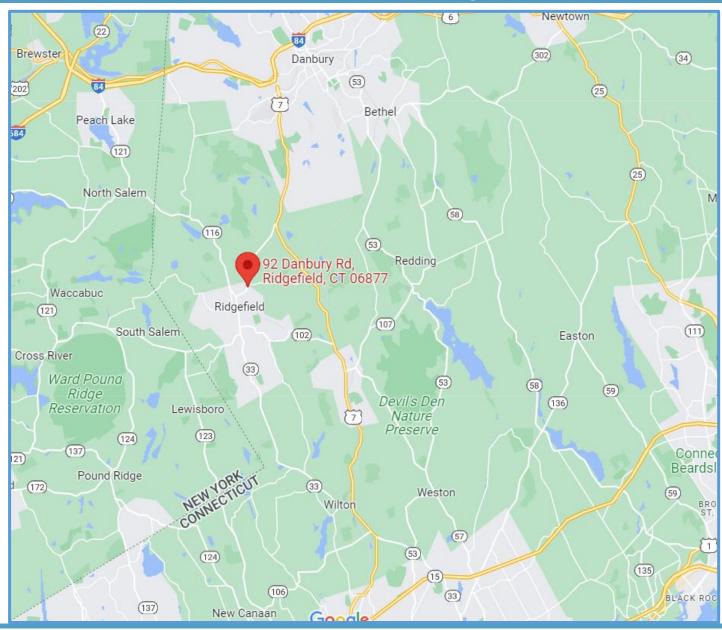

# 92 Danbury Road, Ridgefield, CT

Frontage: 185 FT on Danbury Road

Taxes: \$30,111.

Sale Price: \$1,900,000.

**Location**: Convenient to Route 7 Superb visibility with signage on Danbury Road