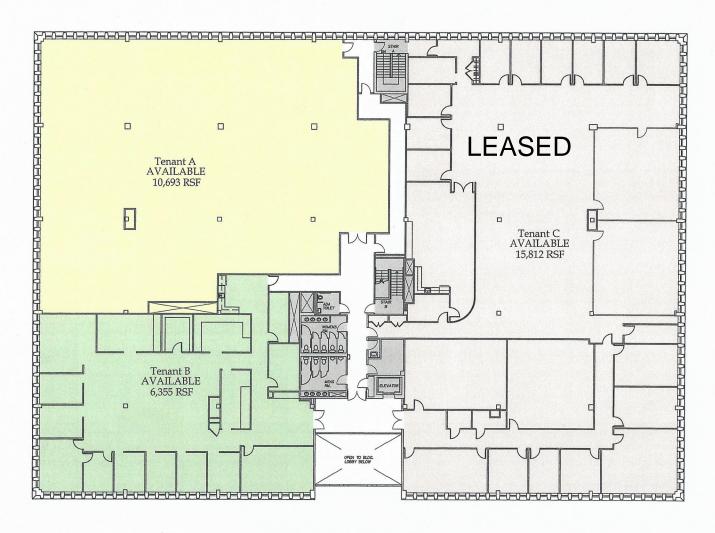

## Two Office Suites for Lease

6,355 Sq Ft & 10,693 Sq Ft Available, Sub-dividable

- > Two-story atrium lobby
- Second floor space
- > Elevatored building
- Parking ratio of 4.5 per 1,000 RSF
- > 7 day / 24 hour access
- Monument signage opportunities

10, 693 Sq Ft unit to be designed to tenants liking.

Lease Price: \$15.00 - \$16.50 gross plus electric

Contact Bruce Wettenstein, SIOR 203.226.7101 ext. 2 Email: bruce@vidalwettenstein.com

All information from sources deemed reliable and is submitted subject to errors, omissions, change of price, rental, and property sale and withdrawal notice.

## THREE TENANT SCENARIO 8 PROGRESS DRIVE

2ND floor Tenant Block Plan Shelton, CT.