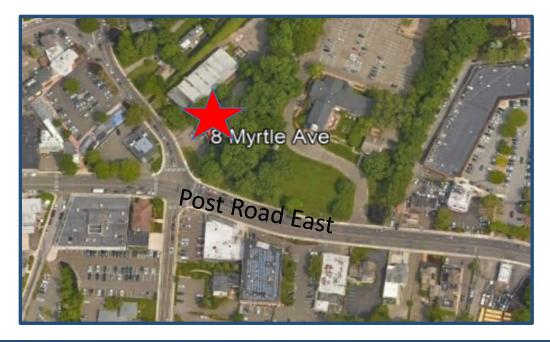

## 8 Myrtle Avenue, Westport, Connecticut

Available for Sale or Lease

# 8 Myrtle Avenue, "Downtown" Westport, CT

### Sought After Investment Building

4,820 Square Feet, Professional Building

- Perfect for either owner/user or investment
- Prominent exposure to Post Road East
- ▷ .37 acres in RORD2 & A zones
- Abundant parking