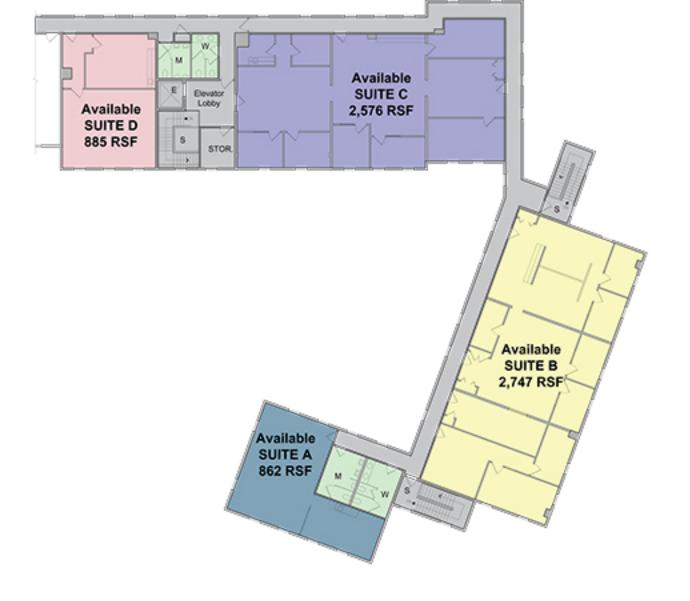

#### Space from 548 to 7,070 sq. ft. units on 2<sup>nd</sup> floor

- Location strong for commuters
- Supporting amenities on site
- Elevator
- Spaces have separate gas and electric meters
- Immediate Occupancy

### Office Spaces for Lease

Bldg. 2: from 548 to 7,070 sq. ft. units available \$17.50 PSF + Utilities + .50 PSF CAM charges

- Parking for 400+ vehicles
- Parking lot resurfaced & stripped
- > 8 Minutes to I-95 & 5 minutes to Route 8
- 4 way exchange to Merritt Parkway within view
- Access and egress lanes for Sikorsky planned for spring 2019, eliminating two lights
- Expanding walk ways
- > Bus line at Ryder's Landing
- Owners will do a test fit for prospective tenant
- Owners have in house construction team

### Office Space Available for Lease

Bldg. 2: from 548 to 7,070 sq. ft. units available

All information from sources deemed reliable and is submitted subject to errors omissions, change of price, rental, and property sale and withdrawal notice.

EXISTING SECOND FLOOR PLAN (PARTIAL)

SCALE: 1/8" = 1'-0"

EXISTING SECOND FLOOR PLAN (PARTIAL)