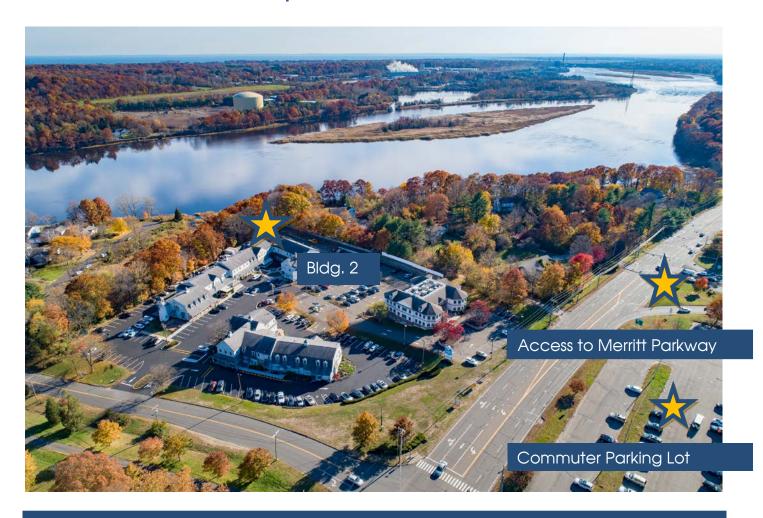

### Office Spaces for Lease

Bldg. 2: from 548 to 7,070 sq. ft. units available \$17.50 PSF + Utilities + .50 PSF CAM charges

- Parking for 400+ vehicles
- Parking lot resurfaced & stripped
- > 8 Minutes to I-95 & 5 minutes to Route 8
- 4 way exchange to Merritt Parkway within view
- Access and egress lanes for Sikorsky planned for spring 2019, eliminating two lights
- Expanding walk ways
- > Bus line at Ryder's Landing
- Owners will do a test fit for prospective tenant
- Owners have in house construction team