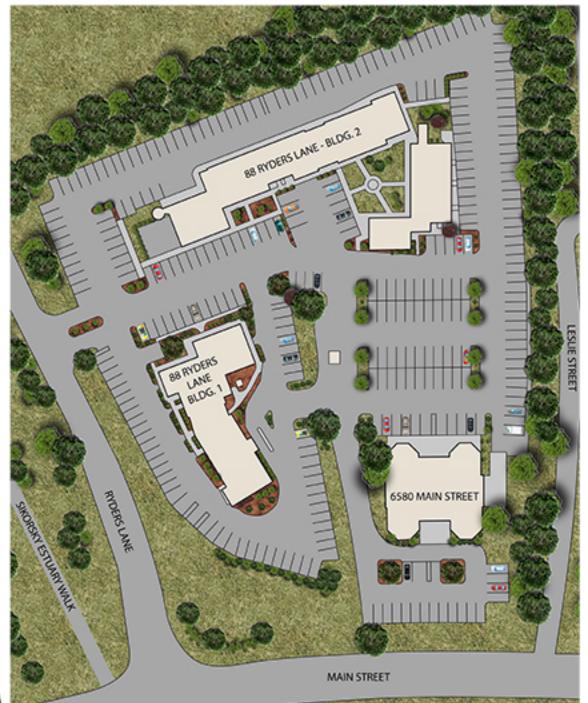

# Ryders Landing, Stratford, CT

Many new updates to Ryders Landing property and buildings as well as modifications to transportation routes and traffic flow coming very soon!

### Office Spaces for Lease

Bldg. 2: from 548 to 7,070 sq. ft. units available \$17.50 PSF + Utilities + .50 PSF CAM charges

- Parking for 400+ vehicles
- Parking lot resurfaced & stripped
- > 8 Minutes to I-95 & 5 minutes to Route 8
- 4 way exchange to Merritt Parkway within view
- Access and egress lanes for Sikorsky planned for spring 2019, eliminating two lights
- Expanding walk ways
- > Bus line at Ryder's Landing
- Owners will do a test fit for prospective tenant
- Owners have in house construction team

#### 88 Ryders Lane, Building 2

- Building 2 exterior is being renovated next year, 2019
- > Owners will do tenant improvements, in building 2
- 8% core factor

All information from sources deemed reliable and is submitted subject to errors omissions, change of price, rental, and property sale and withdrawal notice.