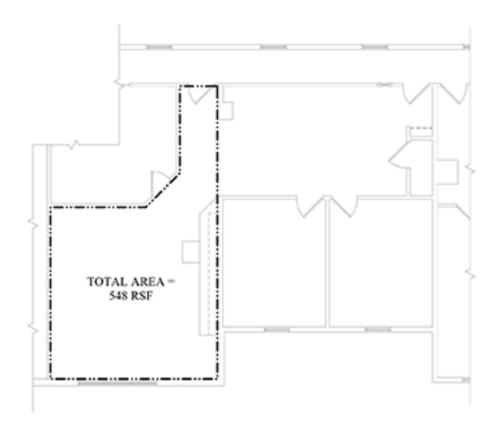

#### Space from 548 to 7,070 sq. ft. units on 2<sup>nd</sup> floor

- Location strong for commuters
- Supporting amenities on site
- Elevator
- Spaces have separate gas and electric meters
- Immediate Occupancy

### Office Spaces for Lease

Bldg. 2: from 548 to 7,070 sq. ft. units available \$17.50 PSF + Utilities + .50 PSF CAM charges

- Parking for 400+ vehicles
- Parking lot resurfaced & stripped
- > 8 Minutes to I-95 & 5 minutes to Route 8
- 4 way exchange to Merritt Parkway within view
- Access and egress lanes for Sikorsky planned for spring 2019, eliminating two lights
- Expanding walk ways
- > Bus line at Ryder's Landing
- Owners will do a test fit for prospective tenant
- Owners have in house construction team

### Office Space Available for Lease

Bldg. 2: from 548 to 7,070 sq. ft. units available

All information from sources deemed reliable and is submitted subject to errors omissions, change of price, rental, and property sale and withdrawal notice.