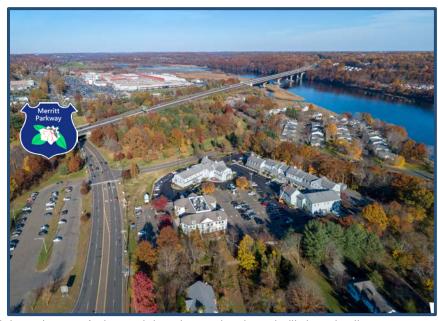

### Office Spaces for Lease

Bldg. 2: from 548 to 7,070 sq. ft. units available \$17.50 PSF + Utilities + .50 PSF CAM charges

- Parking for 400+ vehicles
- Parking lot resurfaced & stripped
- > 8 Minutes to I-95 & 5 minutes to Route 8
- 4 way exchange to Merritt Parkway within view
- Access and egress lanes for Sikorsky planned for spring 2019, eliminating two lights
- Expanding walk ways
- > Bus line at Ryder's Landing
- Owners will do a test fit for prospective tenant
- Owners have in house construction team