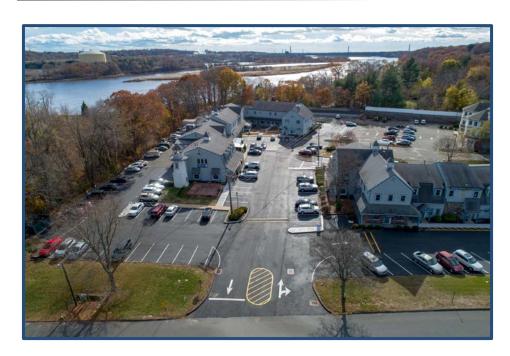

# Ryders Landing, Stratford, CT

Many new updates to Ryders Landing property and buildings as well as modifications to transportation routes and traffic flow coming very soon!

### Office Spaces for Lease

Bldg. 2: from 548 to 7,070 sq. ft. units available \$17.50 PSF + Utilities + .50 PSF CAM charges

- Parking for 400+ vehicles
- Parking lot resurfaced & stripped
- > 8 Minutes to I-95 & 5 minutes to Route 8
- 4 way exchange to Merritt Parkway within view
- Access and egress lanes for Sikorsky planned for spring 2019, eliminating two lights
- Expanding walk ways
- > Bus line at Ryder's Landing
- Owners will do a test fit for prospective tenant
- Owners have in house construction team

#### 88 Ryders Lane, Building 2

- Building 2 exterior is being renovated next year, 2019
- > Owners will do tenant improvements, in building 2
- 8% core factor

All information from sources deemed reliable and is submitted subject to errors omissions, change of price, rental, and property sale and withdrawal notice.