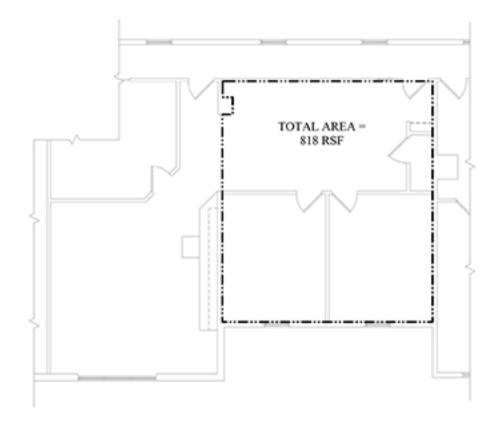

#### Space from 548 to 7,070 sq. ft. units on 2<sup>nd</sup> floor

- Location strong for commuters
- Supporting amenities on site
- Elevator
- Spaces have separate gas and electric meters
- Immediate Occupancy

### Office Spaces for Lease

Bldg. 2: from 548 to 7,070 sq. ft. units available \$17.50 PSF + Utilities + .50 PSF CAM charges

- Parking for 400+ vehicles
- Parking lot resurfaced & stripped
- > 8 Minutes to I-95 & 5 minutes to Route 8
- 4 way exchange to Merritt Parkway within view
- Access and egress lanes for Sikorsky planned for spring 2019, eliminating two lights
- Expanding walk ways
- > Bus line at Ryder's Landing
- Owners will do a test fit for prospective tenant
- Owners have in house construction team

### Office Space Available for Lease

Bldg. 2: from 548 to 7,070 sq. ft. units available

All information from sources deemed reliable and is submitted subject to errors omissions, change of price, rental, and property sale and withdrawal notice.