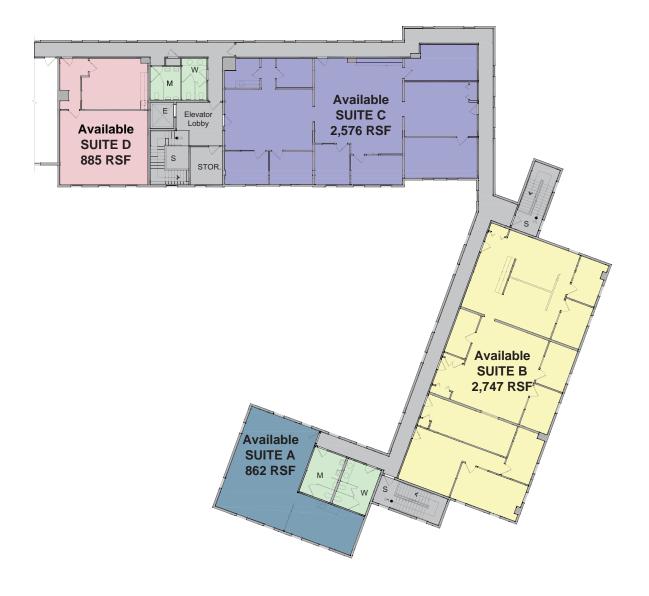

## Space from 548 to 7,070 sq. ft. units on 2<sup>nd</sup> floor

- Location strong for commuters
- Supporting amenities on site
- Elevator
- Spaces have separate gas and electric meters
- Immediate Occupancy

## Office Spaces for Lease

Bldg. 2: from 548 to 7,070 sq. ft. units available Bldg. 3: 1,469 – 2,895 sq. ft. units available \$21.90 PSF + utilities

- Parking for 400+ vehicles
- Parking lot being resurfaced & stripped November 2018
- 8 Minutes to I-95 & 5 minutes to Route 8
- 4 way exchange to Merritt Parkway within view
- Access and egress lanes for Sikorsky planned for spring 2019, eliminating two lights
- Expanding Walk ways
- Bus line at Ryder's landing
- Owners will do a test fit for prospective Tenant
- Owners have in house construction team

# VIDAL/WETTENSTEIN, LLC

EXISTING SECOND FLOOR PLAN (PARTIAL)

SCALE: 1/8" = 1'-0"

EXISTING SECOND FLOOR PLAN (PARTIAL)

SCALE: 1/8" = 1'-0"

| RYDER'S LANDING | INTERIOR FIT-OUT | STRATFORD, CONNECTICUT | INTERIOR FIT-OUT OPTIONS | 29 JANUARY 2018 | 16035 |
|-----------------|------------------|------------------------|--------------------------|-----------------|-------|