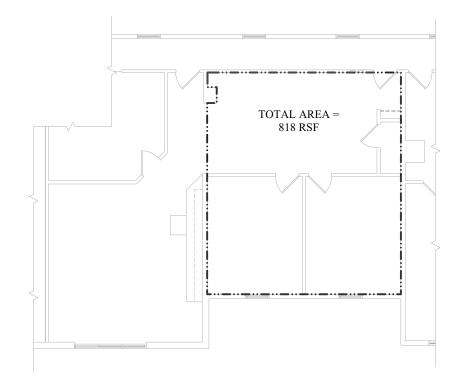

## Office Spaces for Lease

Bldg. 2: from 548 to 7,070 sq. ft. units available Bldg. 3: 1,469 – 2,895 sq. ft. units available \$21.90 PSF + utilities

- Parking for 400+ vehicles
- Parking lot being resurfaced & stripped November 2018
- 8 Minutes to I-95 & 5 minutes to Route 8
- 4 way exchange to Merritt Parkway within view
- Access and egress lanes for Sikorsky planned for spring 2019, eliminating two lights
- Expanding Walk ways
- Bus line at Ryder's landing
- Owners will do a test fit for prospective Tenant
- Owners have in house construction team

# VIDAL/WETTENSTEIN, LLC

EXISTING SECOND FLOOR PLAN (PARTIAL)

SCALE: 1/8" = 1'-0"

EXISTING SECOND FLOOR PLAN (PARTIAL)

SCALE: 1/8" = 1'-0"

| RYDER'S LANDING | INTERIOR FIT-OUT | STRATFORD, CONNECTICUT | INTERIOR FIT-OUT OPTIONS | 29 JANUARY 2018 | 16035 |
|-----------------|------------------|------------------------|--------------------------|-----------------|-------|