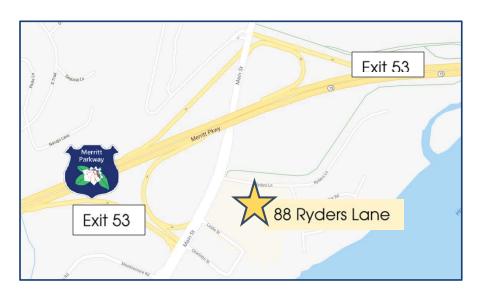

# 88 Ryders Lane, Stratford, Connecticut



To arrange a tour contact: Bruce Wettenstein, SIOR

203-226-7101 ext. 2, bruce@vidalwettenstein.com

Randy Vidal

203-226-7101 ext. 3, randy@vidalwettenstein.com

## Space from 548 to 7,070 sq. ft. units on 2<sup>nd</sup> floor

- Location strong for commuters
- Supporting amenities on site
- Elevator
- Spaces have separate gas and electric meters
- Immediate Occupancy



All information from sources deemed reliable and is submitted subject to errors, omissions, change of price, rental, and property sale and withdrawal notice.



VIDAL/WETTENSTEIN, LLC

# Ryders Landing, Stratford, CT

Many new updates to Ryders Landing property and buildings as well as modifications to transportation routes and traffic flow coming very soon!

## Office Spaces for Lease

Bldg. 2: from 548 to 7,070 sq. ft. units available Bldg. 3: 1,469 – 2,895 sq. ft. units available \$21.90 PSF + utilities

- Parking for 400+ vehicles
- Parking lot being resurfaced & stripped November 2018
- 8 Minutes to I-95 & 5 minutes to Route 8
- 4 way exchange to Merritt Parkway within view
- Access and egress lanes for Sikorsky planned for spring 2019, eliminating two lights
- Expanding Walk ways
-