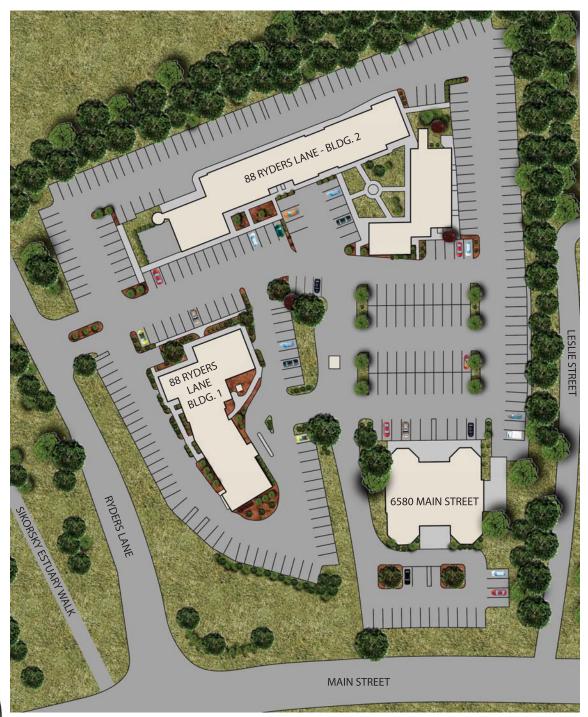

on team

### 88 Ryders Lane, Building 2

- > Building 2 exterior is being renovated next year, 2019
- Owners will do Tenant improvements, in Building 2
- 8% core factor

#### 6580 Main Street, Building 3

- > Sprinkler system
- > 20% core factor



All information from sources deemed reliable and is submitted subject to errors omissions, change of price, rental, and property sale and withdrawal notice.



# VIDAL/WETTENSTEIN, LLC











EXISTING SECOND FLOOR PLAN (PARTIAL)

SCALE: 1/8" = 1'-0"

EXISTING SECOND FLOOR PLAN (PARTIAL)

SCALE: 1/8" = 1'-0"



| RYDER'S LANDING | INTERIOR FIT-OUT | STRATFORD, CONNECTICUT | INTERIOR FIT-OUT OPTIONS | 29 JANUARY 2018 | 16035 |
|-----------------|------------------|------------------------|--------------------------|-----------------|-------|







SITE PLAN