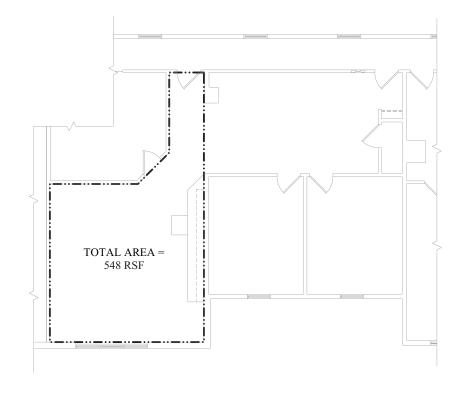

## Space from 548 to 7,070 sq. ft. units on 2<sup>nd</sup> floor

- Location strong for commuters
- Supporting amenities on site
- Elevator
- Spaces have separate gas and electric meters
- Immediate Occupancy

## Office Spaces for Lease

Bldg. 2: from 548 to 7,070 sq. ft. units available Bldg. 3: 1,469 – 2,895 sq. ft. units available \$21.90 PSF + utilities

- Parking for 400+ vehicles
- Parking lot being resurfaced & stripped November 2018
- 8 Minutes to I-95 & 5 minutes to Route 8
- 4 way exchange to Merritt Parkway within view
- Access and egress lanes for Sikorsky planned for spring 2019, eliminating two lights
- Expanding Walk ways
- Bus line at Ryder's landing
- Owners will do a test fit for prospective Tenant
- Owners have in house construction team

# VIDAL/WETTENSTEIN, LLC

EXISTING SECOND FLOOR PLAN (PARTIAL)

SCALE: 1/8" = 1'-0"

EXISTING SECOND FLOOR PLAN (PARTIAL)

SCALE: 1/8" = 1'-0"

| RYDER'S LANDING | INTERIOR FIT-OUT | STRATFORD, CONNECTICUT | INTERIOR FIT-OUT OPTIONS | 29 JANUARY 2018 | 16035 |
|-----------------|------------------|------------------------|--------------------------|-----------------|-------|