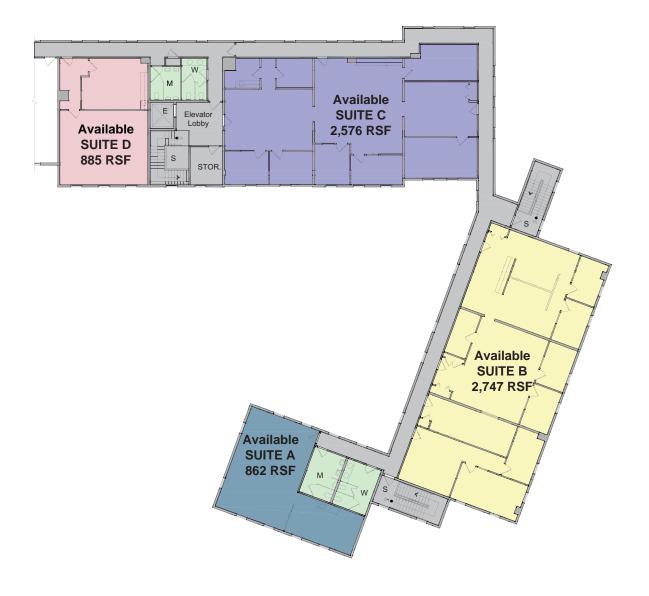

#### Space from 548 to 7,070 sq. ft. units on 2<sup>nd</sup> floor

- Location strong for commuters
- Supporting amenities on site
- Elevator
- Spaces have separate gas and electric meters
- Immediate Occupancy

### Office Spaces for Lease

Bldg. 2: from 548 to 7,070 sq. ft. units available Bldg. 3: 1,469 – 2,895 sq. ft. units available \$21.90 PSF + utilities + .50 PSF cam charges

- Parking for 400+ vehicles
- Parking lot being resurfaced & stripped November 2018
- 8 Minutes to I-95 & 5 minutes to Route 8
- 4 way exchange to Merritt Parkway within view
- Access and egress lanes for Sikorsky planned for spring 2019, eliminating two lights
- > Expanding Walk ways
- > Bus line at Ryder's landing
- Owners will do a test fit for prospective Tenant
- Owners have in house construction team

#### 88 Ryders Lane, Building 2

- > Building 2 exterior is being renovated next year, 2019
- Owners will do Tenant improvements, in Building 2
- 8% core factor