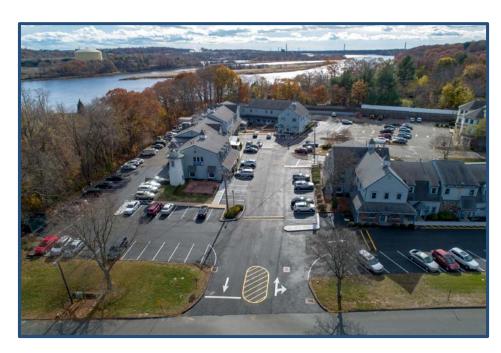

# Ryders Landing, Stratford, CT

Many new updates to Ryders Landing property and buildings as well as modifications to transportation routes and traffic flow coming very soon!

### Office Spaces for Lease

Bldg. 2: from 548 to 7,070 sq. ft. units available Bldg. 3: 1,469 – 2,895 sq. ft. units available \$21.90 PSF + utilities + .50 PSF cam charges

- Parking for 400+ vehicles
- Parking lot being resurfaced & stripped November 2018
- 8 Minutes to I-95 & 5 minutes to Route 8
- 4 way exchange to Merritt Parkway within view
- Access and egress lanes for Sikorsky planned for spring 2019, eliminating two lights
- > Expanding Walk ways
- > Bus line at Ryder's landing
- Owners will do a test fit for prospective Tenant
- Owners have in house construction team