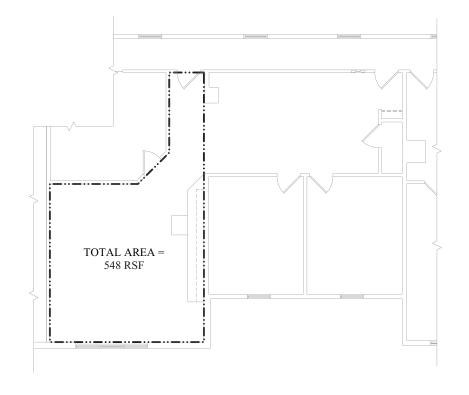

#### Space from 548 to 7,070 sq. ft. units on 2<sup>nd</sup> floor

- Location strong for commuters
- Supporting amenities on site
- Elevator
- Spaces have separate gas and electric meters
- Immediate Occupancy

### Office Spaces for Lease

Bldg. 2: from 548 to 7,070 sq. ft. units available Bldg. 3: 1,469 – 2,895 sq. ft. units available \$21.90 PSF + utilities + .50 PSF cam charges

- Parking for 400+ vehicles
- Parking lot being resurfaced & stripped November 2018
- 8 Minutes to I-95 & 5 minutes to Route 8
- 4 way exchange to Merritt Parkway within view
- Access and egress lanes for Sikorsky planned for spring 2019, eliminating two lights
- > Expanding Walk ways
- > Bus line at Ryder's landing
- Owners will do a test fit for prospective Tenant
- Owners have in house construction team

### Office Space Available for Lease

Bldg. 2: from 548 to 7,070 sq. ft. units available

Bldg. 3: 1,469 – 2,895 sq. ft. units available

All information from sources deemed reliable and is submitted subject to errors omissions, change of price, rental, and property sale and withdrawal notice.