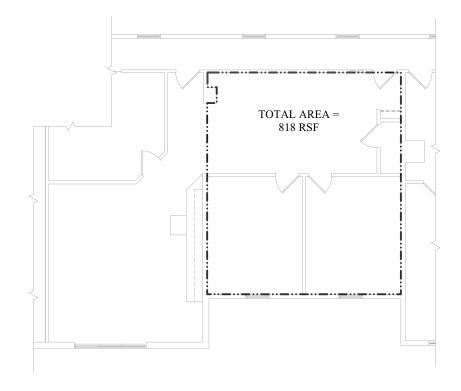

#### Space from 548 to 7,070 sq. ft. units on 2<sup>nd</sup> floor

- Location strong for commuters
- Supporting amenities on site
- Elevator
- Spaces have separate gas and electric meters
- Immediate Occupancy

### Office Spaces for Lease

Bldg. 2: from 548 to 7,070 sq. ft. units available Bldg. 3: 1,469 – 2,895 sq. ft. units available \$21.90 PSF + utilities + .50 PSF cam charges

- Parking for 400+ vehicles
- Parking lot being resurfaced & stripped November 2018
- 8 Minutes to I-95 & 5 minutes to Route 8
- 4 way exchange to Merritt Parkway within view
- Access and egress lanes for Sikorsky planned for spring 2019, eliminating two lights
- > Expanding Walk ways
- > Bus line at Ryder's landing
- Owners will do a test fit for prospective Tenant
- Owners have in house construction team

### Office Space Available for Lease

Bldg. 2: from 548 to 7,070 sq. ft. units available

Bldg. 3: 1,469 – 2,895 sq. ft. units available

All information from sources deemed reliable and is submitted subject to errors omissions, change of price, rental, and property sale and withdrawal notice.