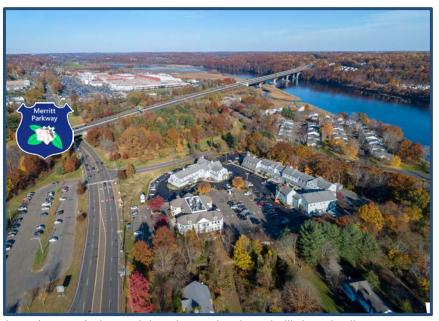

### Office Spaces for Lease

Bldg. 2: from 548 to 7,070 sq. ft. units available Bldg. 3: 1,469 – 2,895 sq. ft. units available \$21.90 PSF + utilities + .50 PSF cam charges

- Parking for 400+ vehicles
- Parking lot being resurfaced & stripped November 2018
- 8 Minutes to I-95 & 5 minutes to Route 8
- 4 way exchange to Merritt Parkway within view
- Access and egress lanes for Sikorsky planned for spring 2019, eliminating two lights
- > Expanding Walk ways
- > Bus line at Ryder's landing
- Owners will do a test fit for prospective Tenant
- Owners have in house construction team