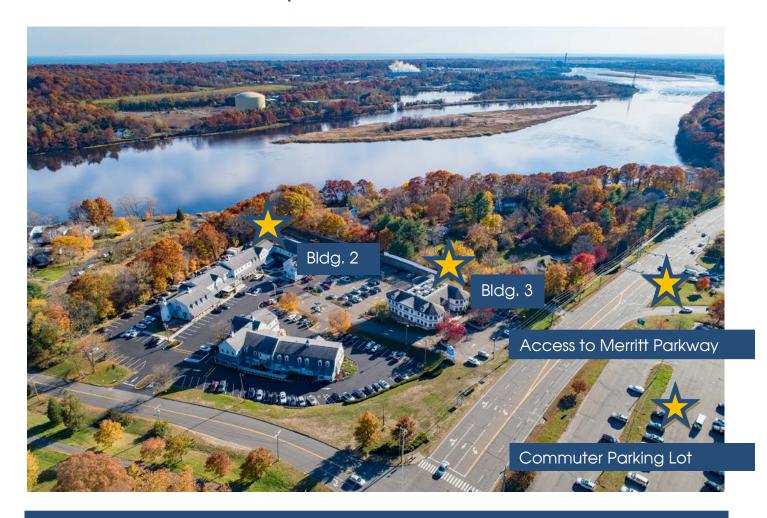

### Office Spaces for Lease

Bldg. 2: from 548 to 7,070 sq. ft. units available Bldg. 3: 1,469 – 2,895 sq. ft. units available \$21.90 PSF + utilities + .50 PSF cam charges

- Parking for 400+ vehicles
- Parking lot being resurfaced & stripped November 2018
- 8 Minutes to I-95 & 5 minutes to Route 8
- 4 way exchange to Merritt Parkway within view
- Access and egress lanes for Sikorsky planned for spring 2019, eliminating two lights
- > Expanding Walk ways
- > Bus line at Ryder's landing
- Owners will do a test fit for prospective Tenant
- Owners have in house construction team

#### 88 Ryders Lane, Building 2

- > Building 2 exterior is being renovated next year, 2019
- Owners will do Tenant improvements, in Building 2
- 8% core factor

#### 6580 Main Street, Building 3

- > Sprinkler system
- 20% core factor

All information from sources deemed reliable and is submitted subject to errors omissions, change of price, rental, and property sale and withdrawal notice.