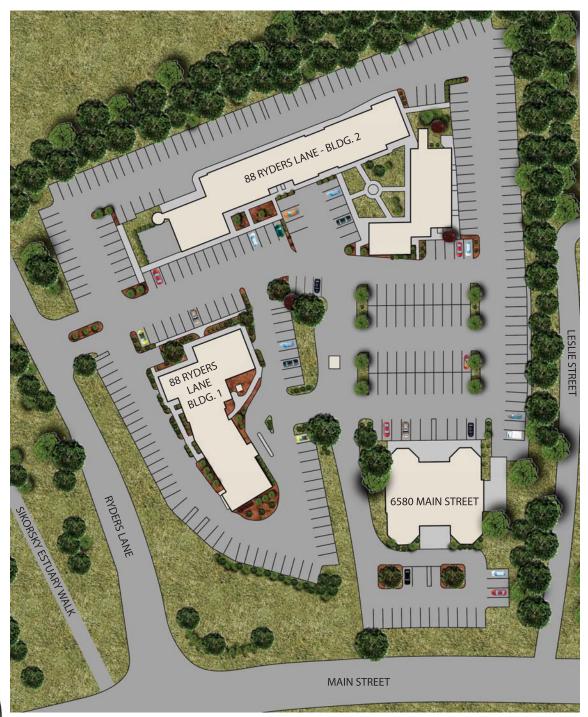

# Ryders Landing, Stratford, CT

Many new updates to Ryders Landing property and buildings as well as modifications to transportation routes and traffic flow coming very soon!

### Office Spaces for Lease

Bldg. 2: from 548 to 7,070 sq. ft. units available Bldg. 3: 1,469 – 2,895 sq. ft. units available \$21.90 PSF + utilities + .50 PSF cam charges

- Parking for 400+ vehicles
- Parking lot being resurfaced & stripped November 2018
- 8 Minutes to I-95 & 5 minutes to Route 8
- 4 way exchange to Merritt Parkway within view
- Access and egress lanes for Sikorsky planned for spring 2019, eliminating two lights
- > Expanding Walk ways
- > Bus line at Ryder's landing
- Owners will do a test fit for prospective Tenant
- Owners have in house construction team

#### 88 Ryders Lane, Building 2

- > Building 2 exterior is being renovated next year, 2019
- Owners will do Tenant improvements, in Building 2
- 8% core factor

#### 6580 Main Street, Building 3

- > Sprinkler system
- 20% core factor

All information from sources deemed reliable and is submitted subject to errors omissions, change of price, rental, and property sale and withdrawal notice.

SITE PLAN