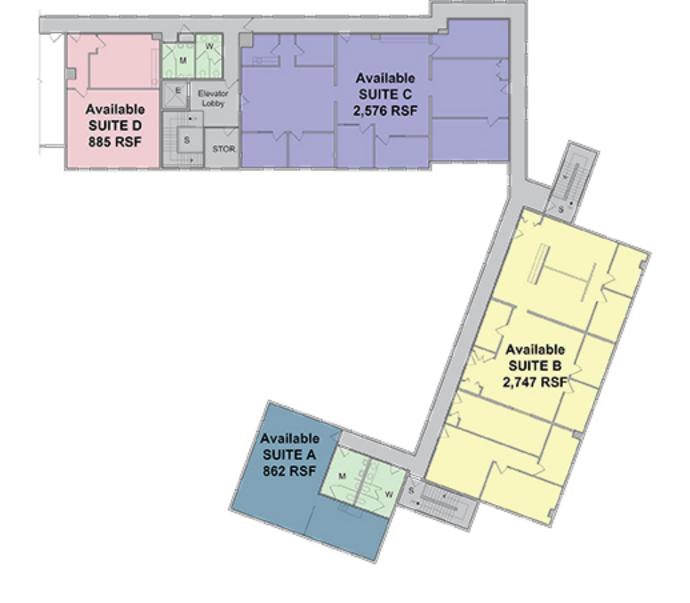

## VIDAL/WETTENSTEIN, LLC

EXISTING SECOND FLOOR PLAN (PARTIAL)

SCALE: 1/8" = 1'-0"

EXISTING SECOND FLOOR PLAN (PARTIAL)