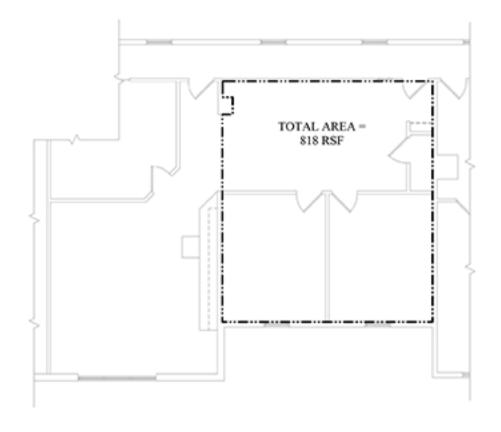

#### OFFICE SPACE AVAILABLE IN RYDERS LANDING

Space from 548 to 7,070 sq. ft. units on 2nd floor

Many new updates to Ryders Landing property and buildings as well as modifications to transportation routes and traffic flow!

## VIDAL/WETTENSTEIN, LLC

EXISTING SECOND FLOOR PLAN (PARTIAL)

SCALE: 1/8" = 1'-0"

EXISTING SECOND FLOOR PLAN (PARTIAL)