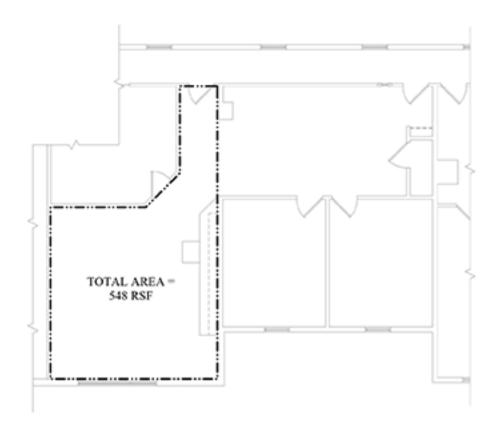

#### OFFICE SPACE AVAILABLE IN RYDERS LANDING

Space from 548 to 7,070 sq. ft. units on 2nd floor

Many new updates to Ryders Landing property and buildings as well as modifications to transportation routes and traffic flow!

## VIDAL/WETTENSTEIN, LLC

EXISTING SECOND FLOOR PLAN (PARTIAL)

SCALE: 1/8" = 1'-0"

EXISTING SECOND FLOOR PLAN (PARTIAL)