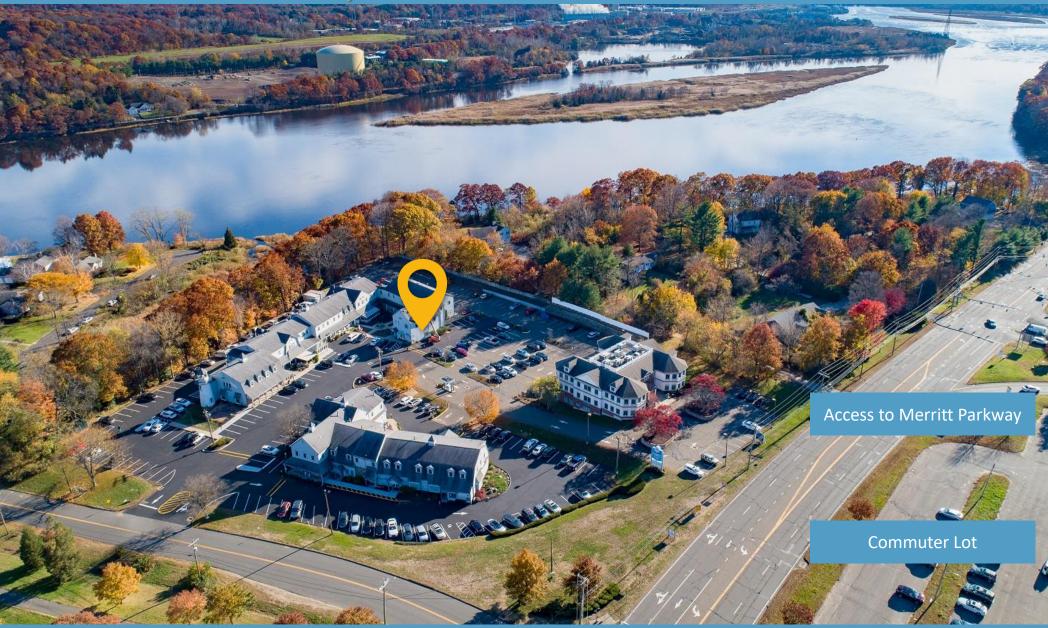

- Parking for 400+ vehicles
- Parking lot resurfaced & stripped
- 8 Minutes to I-95 & 5 minutes to Route 8
- 4 way exchange to Merritt Parkway within view
- Expanding walk ways
- Bus line at Ryder's Landing
- Owners will do a test fit for prospective tenant
- Owners have in house construction team

### **VIDAL/WETTENSTEIN, LLC**