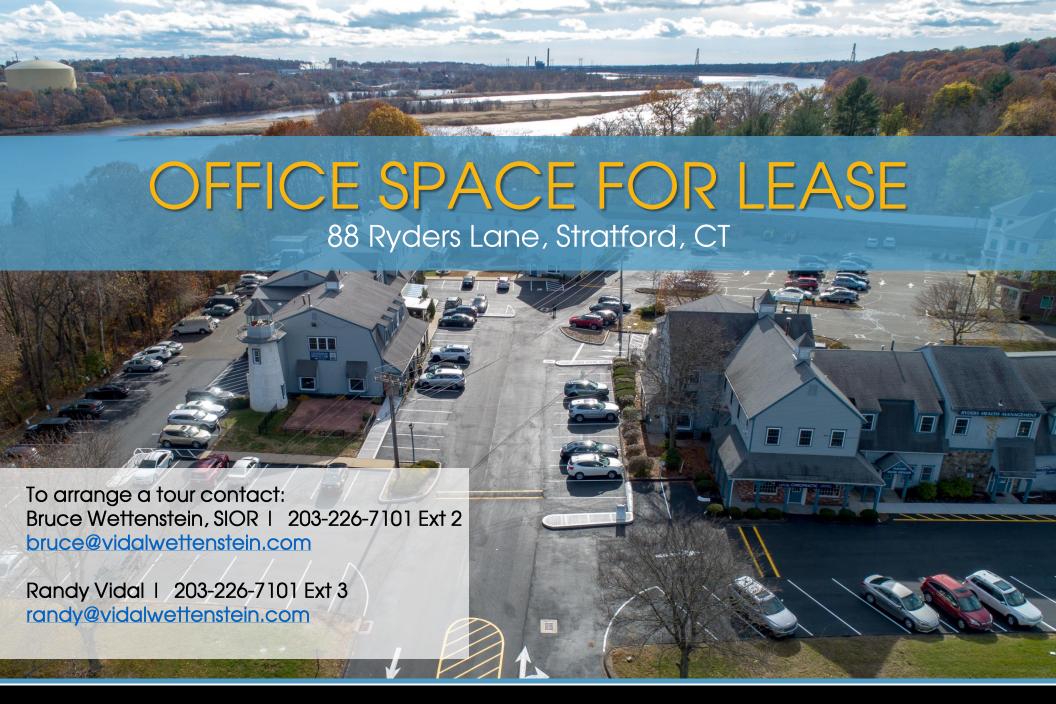

## 88 Ryders Lane, Stratford, CT

#### OFFICE SPACE AVAILABLE IN RYDERS LANDING

Space from 548 to 7,070 sq. ft. units on 2nd floor

Many new updates to Ryders Landing property and buildings as well as modifications to transportation routes and traffic flow!