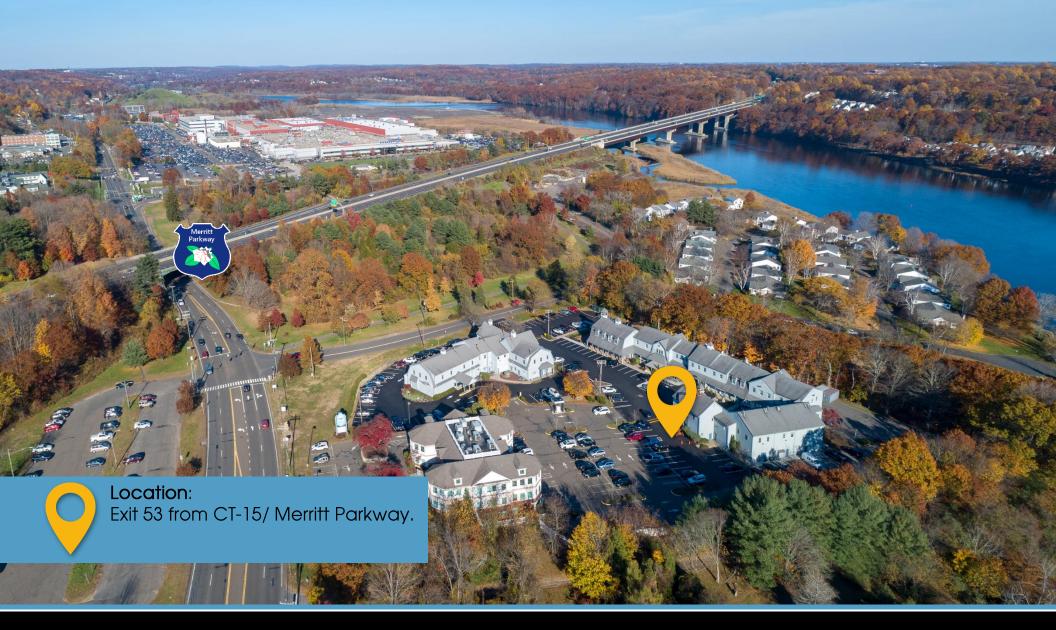

- Parking for 400+ vehicles
- Parking lot resurfaced & stripped
- 8 Minutes to I-95 & 5 minutes to Route 8
- 4 way exchange to Merritt Parkway within view
- Expanding walk ways
- Bus line at Ryder's Landing
- Owners will do a test fit for prospective tenant
- Owners have in house construction team

## 88 Ryders Lane, Stratford, CT