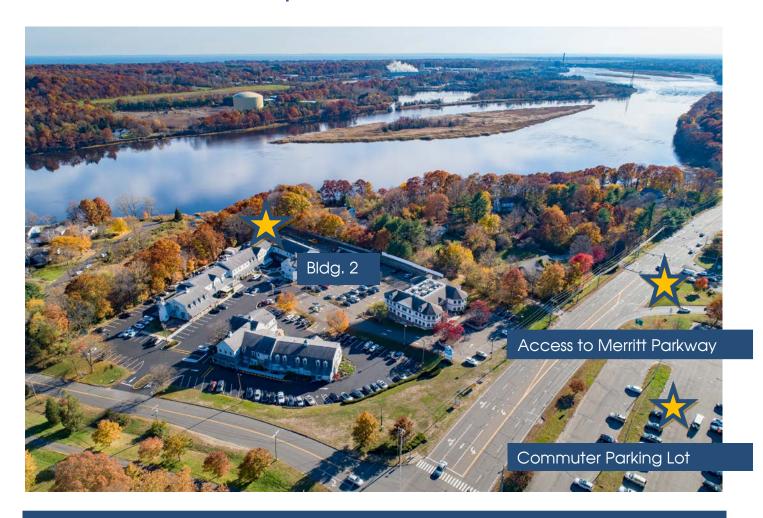

### Office Spaces for Lease

Bldg. 2: from 548 to 7,070 sq. ft. units available \$17.50 PSF + Utilities + .50 PSF CAM charges

- Parking for 400+ vehicles
- Parking lot resurfaced & stripped
- 8 Minutes to I-95 & 5 minutes to Route 8
- 4 way exchange to Merritt Parkway within view
- Expanding walk ways
- > Bus line at Ryder's Landing
- Owners will do a test fit for prospective tenant
- Owners have in house construction team

### 88 Ryders Lane, Building 2

- > Building 2 exterior is being renovated in 2020
- Owners will do tenant improvements, in building 2
- > 8% core factor

All information from sources deemed reliable and is submitted subject to errors omissions, change of price, rental, and property sale and withdrawal notice.