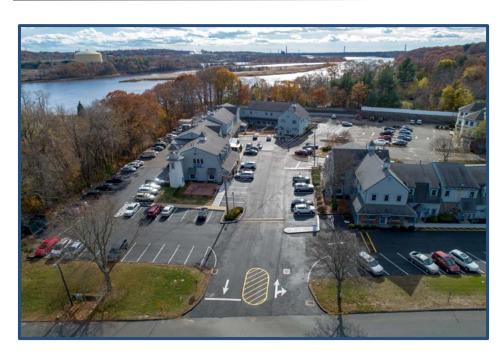

# Ryders Landing, Stratford, CT

Many new updates to Ryders Landing property and buildings as well as modifications to transportation routes and traffic flow coming very soon!

### Office Spaces for Lease

Bldg. 2: from 548 to 7,070 sq. ft. units available \$17.50 PSF + Utilities + .50 PSF CAM charges

- Parking for 400+ vehicles
- Parking lot resurfaced & stripped
- 8 Minutes to I-95 & 5 minutes to Route 8
- 4 way exchange to Merritt Parkway within view
- Expanding walk ways
- > Bus line at Ryder's Landing
- Owners will do a test fit for prospective tenant
- Owners have in house construction team

### Space from 548 to 7,070 sq. ft. units on 2<sup>nd</sup> floor

- Location strong for commuters
- Supporting amenities on site
- Elevator
- Spaces have separate gas and electric meters
- Immediate Occupancy