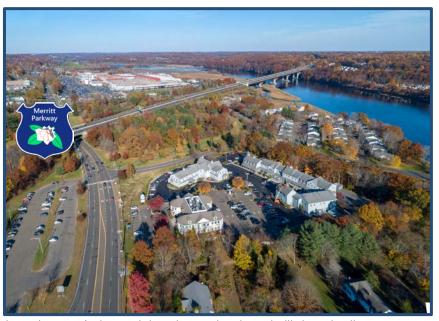

### Office Spaces for Lease

Bldg. 2: from 548 to 7,070 sq. ft. units available \$17.50 PSF + Utilities + .50 PSF CAM charges

- Parking for 400+ vehicles
- Parking lot resurfaced & stripped
- 8 Minutes to I-95 & 5 minutes to Route 8
- 4 way exchange to Merritt Parkway within view
- Expanding walk ways
- > Bus line at Ryder's Landing
- Owners will do a test fit for prospective tenant
- Owners have in house construction team

### Space from 548 to 7,070 sq. ft. units on 2<sup>nd</sup> floor

- Location strong for commuters
- Supporting amenities on site
- Elevator
- Spaces have separate gas and electric meters
- Immediate Occupancy