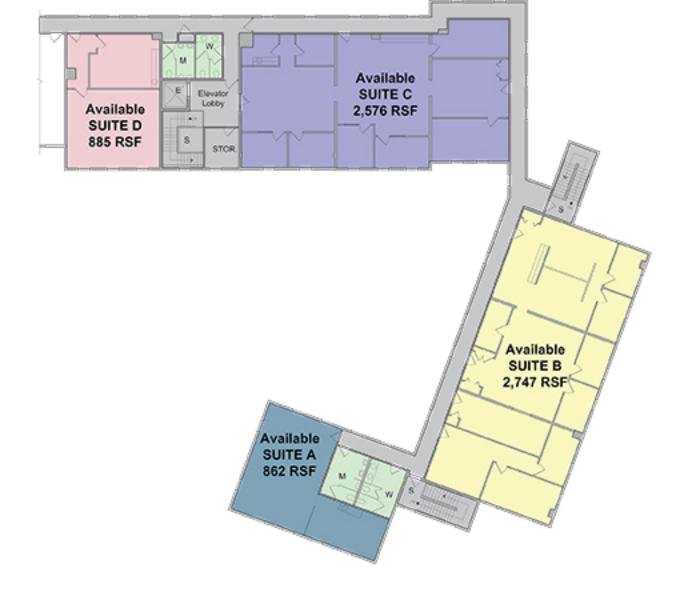

### Space from 548 to 7,070 sq. ft. units on 2<sup>nd</sup> floor

- Location strong for commuters
- Supporting amenities on site
- Elevator
- Spaces have separate gas and electric meters
- Immediate Occupancy

### Office Spaces for Lease

Bldg. 2: from 548 to 7,070 sq. ft. units available \$17.50 PSF + Utilities + .50 PSF CAM charges

- Parking for 400+ vehicles
- Parking lot resurfaced & stripped
- 8 Minutes to I-95 & 5 minutes to Route 8
- 4 way exchange to Merritt Parkway within view
- Expanding walk ways
- > Bus line at Ryder's Landing
- Owners will do a test fit for prospective tenant
- Owners have in house construction team

## Office Space Available for Lease

Bldg. 2: from 548 to 7,070 sq. ft. units available

All information from sources deemed reliable and is submitted subject to errors omissions, change of price, rental, and property sale and withdrawal notice.

EXISTING SECOND FLOOR PLAN (PARTIAL)

SCALE: 1/8" = 1'-0"

EXISTING SECOND FLOOR PLAN (PARTIAL)