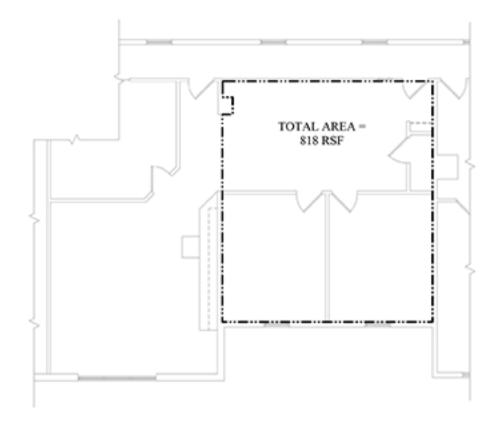

### Space from 548 to 7,070 sq. ft. units on 2<sup>nd</sup> floor

- Location strong for commuters
- Supporting amenities on site
- Elevator
- Spaces have separate gas and electric meters
- Immediate Occupancy

### Office Spaces for Lease

Bldg. 2: from 548 to 7,070 sq. ft. units available \$17.50 PSF + Utilities + .50 PSF CAM charges

- Parking for 400+ vehicles
- Parking lot resurfaced & stripped
- 8 Minutes to I-95 & 5 minutes to Route 8
- 4 way exchange to Merritt Parkway within view
- Expanding walk ways
- > Bus line at Ryder's Landing
- Owners will do a test fit for prospective tenant
- Owners have in house construction team

## Office Space Available for Lease

Bldg. 2: from 548 to 7,070 sq. ft. units available

All information from sources deemed reliable and is submitted subject to errors omissions, change of price, rental, and property sale and withdrawal notice.