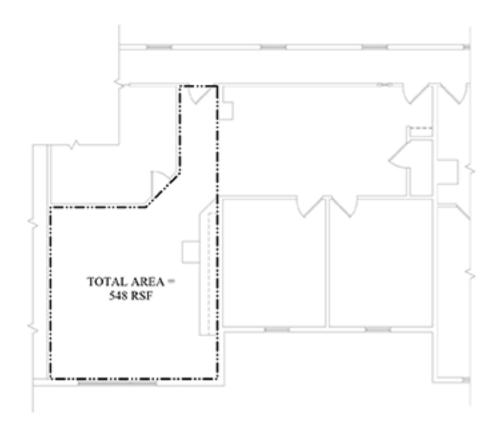

### Space from 548 to 7,070 sq. ft. units on 2<sup>nd</sup> floor

- Location strong for commuters
- Supporting amenities on site
- Elevator
- Spaces have separate gas and electric meters
- Immediate Occupancy

### Office Spaces for Lease

Bldg. 2: from 548 to 7,070 sq. ft. units available \$17.50 PSF + Utilities + .50 PSF CAM charges

- Parking for 400+ vehicles
- Parking lot resurfaced & stripped
- 8 Minutes to I-95 & 5 minutes to Route 8
- 4 way exchange to Merritt Parkway within view
- Expanding walk ways
- > Bus line at Ryder's Landing
- Owners will do a test fit for prospective tenant
- Owners have in house construction team

## Office Space Available for Lease

Bldg. 2: from 548 to 7,070 sq. ft. units available

All information from sources deemed reliable and is submitted subject to errors omissions, change of price, rental, and property sale and withdrawal notice.