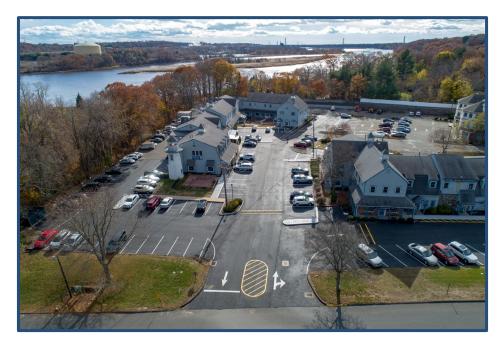

# Ryders Landing, Stratford, CT

Many new updates to Ryders Landing property and buildings as well as modifications to transportation routes and traffic flow coming very soon!

### Office Spaces for Lease

Bldg. 2: from 548 to 7,070 sq. ft. units available \$17.50 PSF + Utilities + .50 PSF CAM charges

- Parking for 400+ vehicles
- Parking lot resurfaced & stripped
- > 8 Minutes to I-95 & 5 minutes to Route 8
- > 4 way exchange to Merritt Parkway within view
- Expanding walk ways
- > Bus line at Ryder's Landing
- Owners will do a test fit for prospective tenant
- Owners have in house construction team

#### 88 Ryders Lane, Building 2

- > Building 2 exterior is being renovated in 2020
- > Owners will do tenant improvements, in building 2
- 8% core factor

All information from sources deemed reliable and is submitted subject to errors omissions, change of price, rental, and property sale and withdrawal notice.