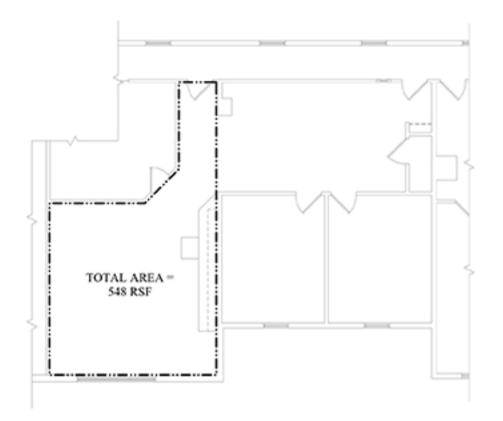

#### Space from 548 to 7,070 sq. ft. units on 2<sup>nd</sup> floor

- Location strong for commuters
- > Supporting amenities on site
- $\succ$  Elevator
- > Spaces have separate gas and electric meters
- Immediate Occupancy

### Office Spaces for Lease

Bldg. 2: from 548 to 7,070 sq. ft. units available \$17.50 PSF + Utilities + .50 PSF CAM charges

- Parking for 400+ vehicles
- Parking lot resurfaced & stripped
- > 8 Minutes to I-95 & 5 minutes to Route 8
- > 4 way exchange to Merritt Parkway within view
- Expanding walk ways
- > Bus line at Ryder's Landing
- Owners will do a test fit for prospective tenant
- Owners have in house construction team

### Bldg. 2: from 548 to 7,070 sq. ft. units available

All information from sources deemed reliable and is submitted subject to errors omissions, change of price, rental, and property sale and withdrawal notice.