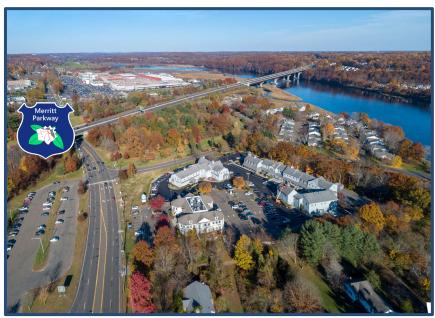

### Office Spaces for Lease

Bldg. 2: from 548 to 7,070 sq. ft. units available \$17.50 PSF + Utilities + .50 PSF CAM charges

- Parking for 400+ vehicles
- Parking lot resurfaced & stripped
- > 8 Minutes to I-95 & 5 minutes to Route 8
- > 4 way exchange to Merritt Parkway within view
- Expanding walk ways
- > Bus line at Ryder's Landing
- Owners will do a test fit for prospective tenant
- Owners have in house construction team

#### Space from 548 to 7,070 sq. ft. units on 2<sup>nd</sup> floor

- Location strong for commuters
- > Supporting amenities on site
- $\succ$  Elevator
- > Spaces have separate gas and electric meters
- Immediate Occupancy