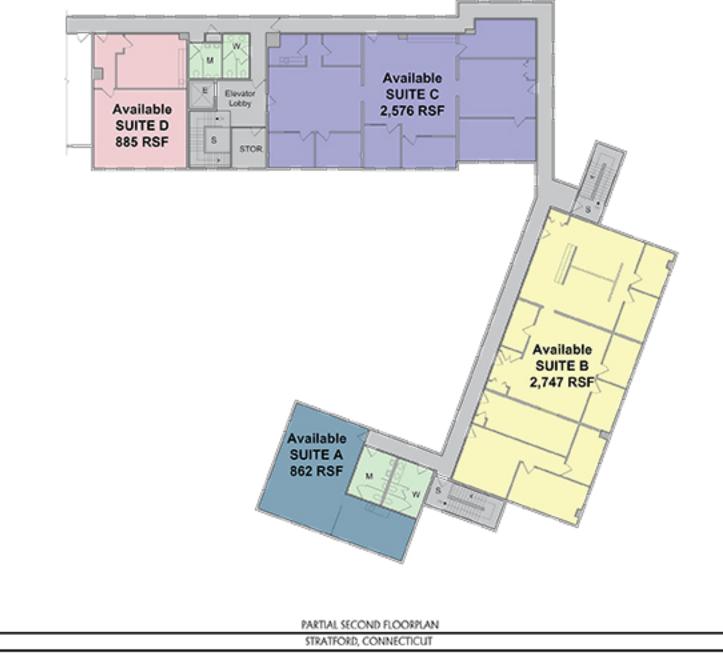

#### Space from 548 to 7,070 sq. ft. units on 2<sup>nd</sup> floor

- Location strong for commuters
- > Supporting amenities on site
- $\succ$  Elevator
- > Spaces have separate gas and electric meters
- Immediate Occupancy

### Office Spaces for Lease

Bldg. 2: from 548 to 7,070 sq. ft. units available \$17.50 PSF + Utilities + .50 PSF CAM charges

- Parking for 400+ vehicles
- Parking lot resurfaced & stripped
- > 8 Minutes to I-95 & 5 minutes to Route 8
- > 4 way exchange to Merritt Parkway within view
- Expanding walk ways
- > Bus line at Ryder's Landing
- Owners will do a test fit for prospective tenant
- Owners have in house construction team

### Bldg. 2: from 548 to 7,070 sq. ft. units available

All information from sources deemed reliable and is submitted subject to errors omissions, change of price, rental, and property sale and withdrawal notice.