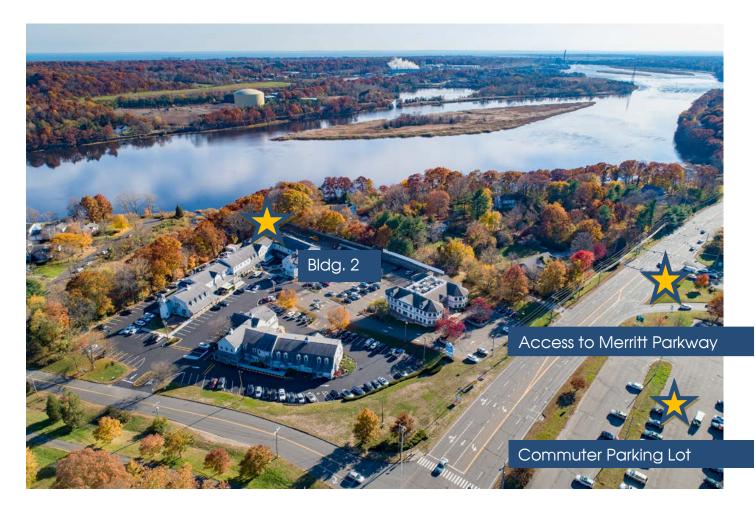

### Office Spaces for Lease

Bldg. 2: from 548 to 7,070 sq. ft. units available \$17.50 PSF + Utilities + .50 PSF CAM charges

- Parking for 400+ vehicles
- Parking lot resurfaced & stripped
- > 8 Minutes to I-95 & 5 minutes to Route 8
- > 4 way exchange to Merritt Parkway within view
- Expanding walk ways
- > Bus line at Ryder's Landing
- Owners will do a test fit for prospective tenant
- Owners have in house construction team

#### Space from 548 to 7,070 sq. ft. units on 2<sup>nd</sup> floor

- Location strong for commuters
- > Supporting amenities on site
- $\succ$  Elevator
- > Spaces have separate gas and electric meters
- Immediate Occupancy