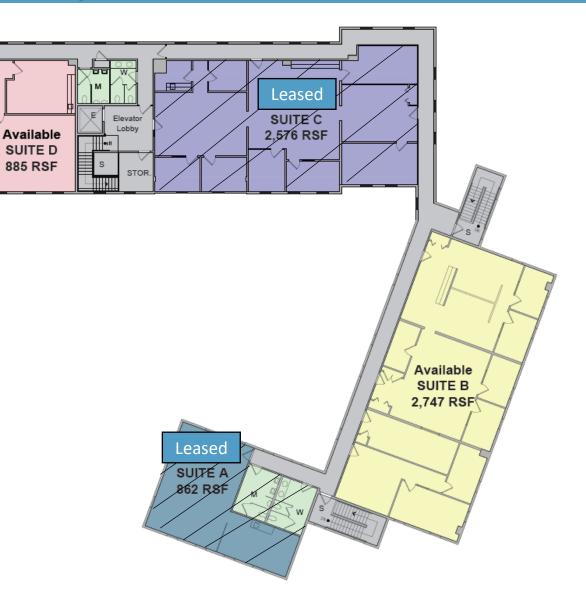

#### OFFICE SPACE AVAILABLE IN RYDERS LANDING Space from 548 to 4,494 sq. ft. units on 2nd floor

Many new updates to Ryders Landing property and buildings as well as modifications to transportation routes and traffic flow!

#### Second Floor

#### Second Floor

EXISTING SECOND FLOOR PLAN (PARTIAL) SCALE: 1/8" = 1'-0"

EXISTING SECOND FLOOR PLAN (PARTIAL)