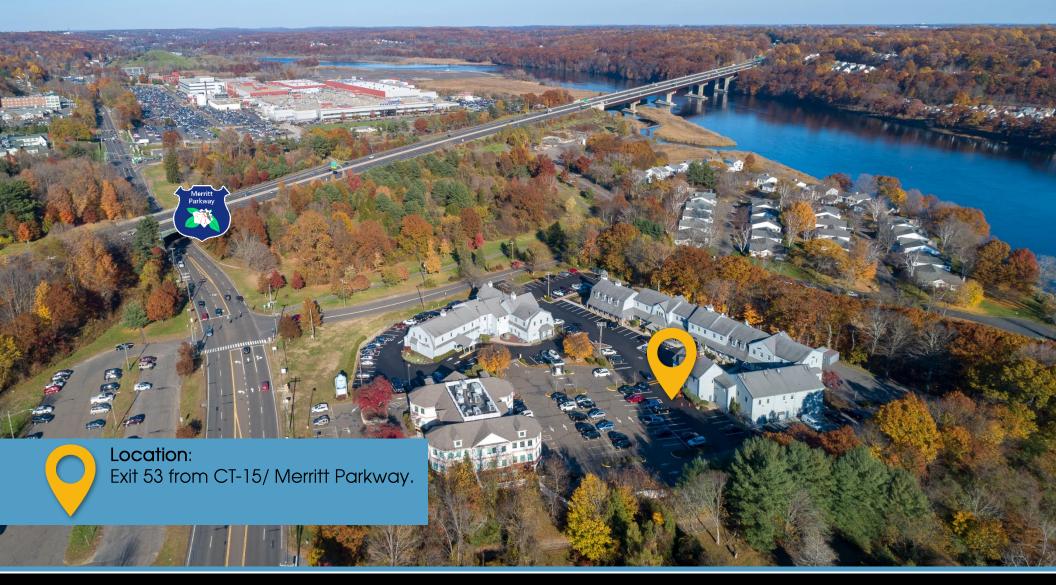

#### OFFICE SPACE AVAILABLE IN RYDERS LANDING Space from 548 to 4,494 sq. ft. units on 2nd floor

Many new updates to Ryders Landing property and buildings as well as modifications to transportation routes and traffic flow!

- Parking for 400+ vehicles
- Parking lot resurfaced & stripped
- 8 Minutes to I-95 & 5 minutes to Route 8
- 4 way exchange to Merritt Parkway within view
- Expanding walk ways
- Bus line at Ryder's Landing
- Owners will do a test fit for prospective tenant
- Owners have in house construction team