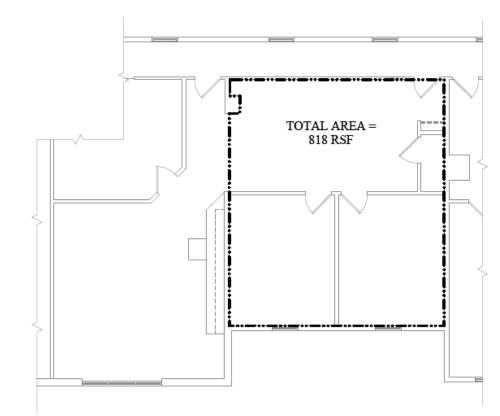

#### Second Floor

#### Second Floor

EXISTING SECOND FLOOR PLAN (PARTIAL) SCALE: 1/8" = 1'-0"

EXISTING SECOND FLOOR PLAN (PARTIAL)