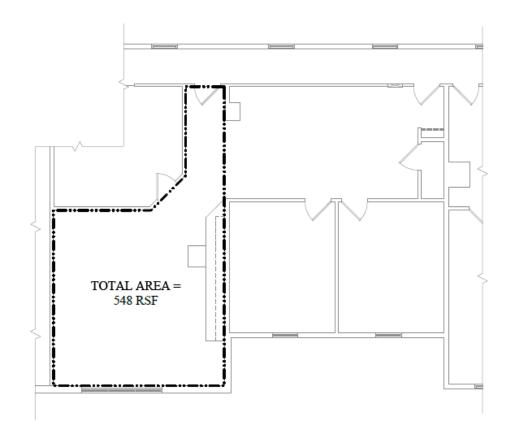

#### OFFICE SPACE AVAILABLE IN RYDERS LANDING Space from 548 to 4,494 sq. ft. units on 2nd floor

Many new updates to Ryders Landing property and buildings as well as modifications to transportation routes and traffic flow!