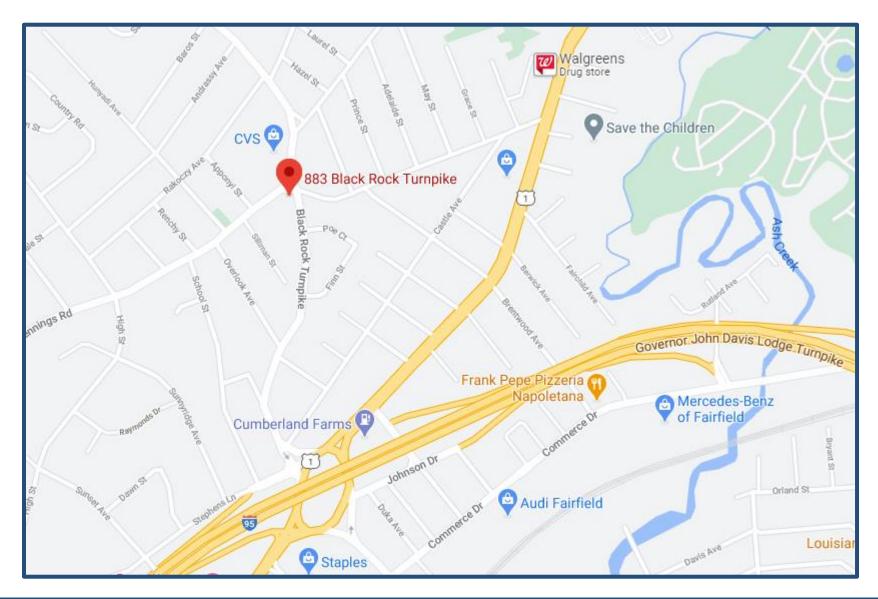

### Ideal for Owner User Or Investor

Take a close look at this 9,000 sq ft office property. A fabulous professional, elevatored building in a highly visible Black Rock Turnpike location. Perfect for either an owner / user or income producing for an investor. For information, please contact: David Fugitt, SIOR 203-226-7101 Ext 5 david@vidalwettenstein.com Bruce Wettenstein, SIOR 203-226-7101 Ext 2 bruce@vidalwettenstein.com

### **Property Highlights:**

- ➢ .48 Acre
- Superior Location
- Highly Visible on Black Rock Turnpike
- Neighborhood Business Zone (NDD)
- Intersection of Black Rock Turnpike & Jennings Road

For information, please contact: David Fugitt, SIOR 203-226-7101 Ext 5 david@vidalwettenstein.com Bruce Wettenstein, SIOR 203-226-7101 Ext 2 bruce@vidalwettenstein.com