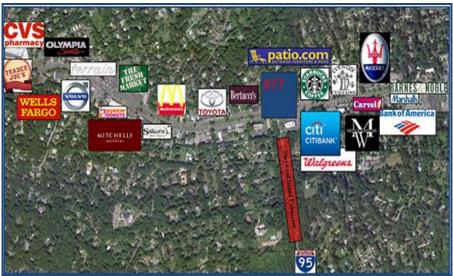

## GREAT OFFICE SPACE OFFERING PRIME RETAIL EXPOSURE

Located at signalized intersection
Signage available on building & pylon sign
Lease rate upon request

All information from sources deemed reliable and is submitted subject to errors, omissions, change of price, rental, and property sale and withdrawal notice.