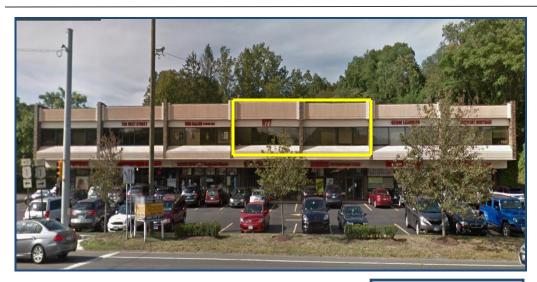

## 877 Post Road East, Westport, Connecticut

3,240 square feet (Divisible to 1,620 SF) \$27.00 PSF Gross + Utilities

- Units 4 & 5 combined
- Upper level with direct access parking deck
- Direct lease available by arrangement

## GREAT OFFICE SPACE OFFERING PRIME RETAIL EXPOSURE

Located at signalized intersection
Signage available on building & pylon sign
Lease rate upon request

All information from sources deemed reliable and is submitted subject to errors, omissions, change of price, rental, and property sale and withdrawal notice.