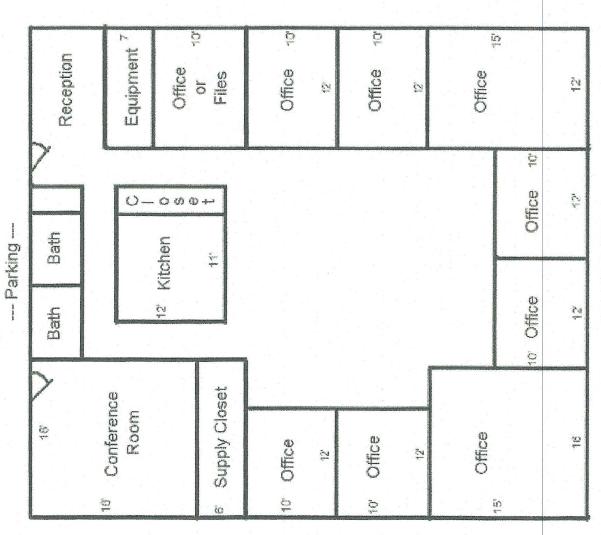

## 877 Post Road East, Westport, Connecticut

3,240 square feet (Divisible to 1,620 SF) \$27.00 PSF Gross + Utilities

- Units 4 & 5 combined
- Upper level with direct access parking deck
- Direct lease available by arrangement