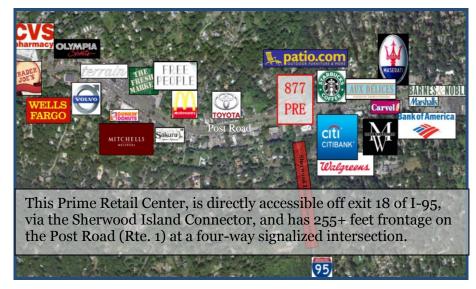

## Unbeatable Exposure at Gateway to Westport!

- > High traffic count
- Easy access with two curb cuts and traffic light
- Signage available on building and pylon
- All public utilities
- Located in one of the best demographic communities in the Country

## **NIDAL/WETTENSTEIN, LLC**

--- Post Road/Rte 1---