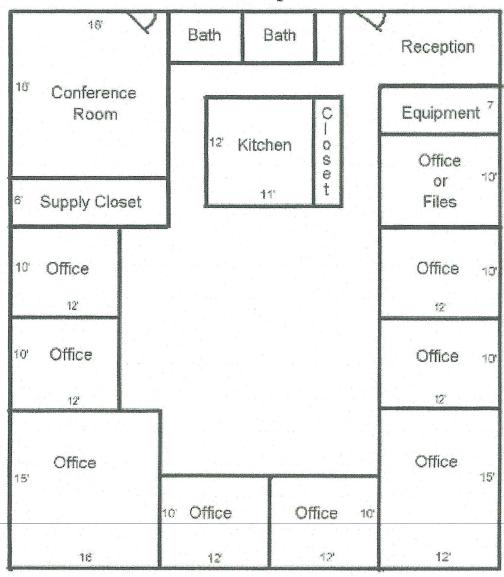

## Below Market Highly Visible Westport Retail Space

3,240 SF \$35 gross plus utilities (divisible to 1,620 SF) Upper level with direct access parking deck

2,500 SF also Available on the grade level at \$45 NNN (\$7.75)