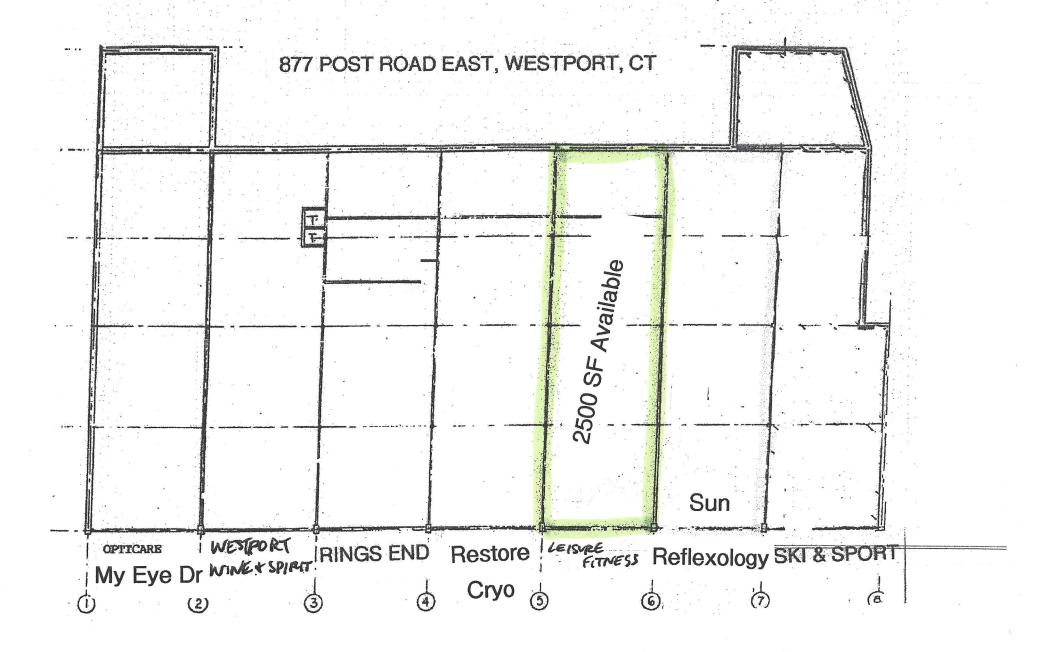

## Below Market Highly Visible Westport Retail Space

3,240 SF \$35 gross plus utilities (divisible to 1,620 SF) Upper level with direct access parking deck

2,500 SF also Available on the grade level at \$45 NNN (\$7.75)

Contact Robert Lewis 203.226.7101 ext. 7 robert@vidalwettenstein.com 877 Post Road East, Westport, Connecticut