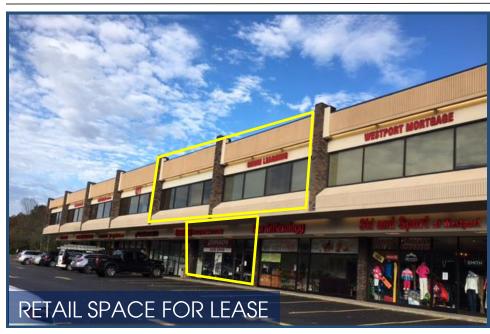

## Below Market Highly Visible Westport Retail Space

3,240 SF \$35 gross plus utilities (divisible to 1,620 SF) Upper level with direct access parking deck

2,500 SF also Available on the grade level at \$45 NNN (\$7.75)

## Unbeatable Exposure at Gateway to Westport!

- > High traffic count
- Easy access with two curb cuts and traffic light
- Signage available on building and pylon
- All public utilities
- Located in one of the best demographic communities in the Country