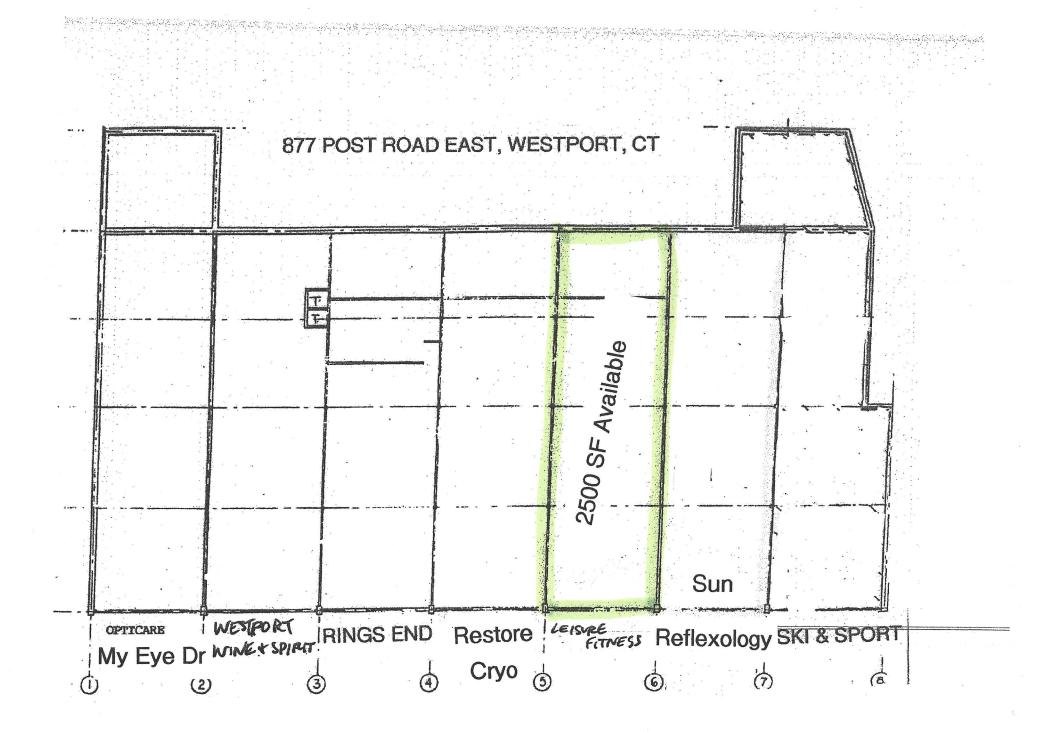

## 2,500 Square Feet Grade Level Retail

Benefits of this Retail Location

- > Maximum visibility
- > High traffic count (27,000 cars per day)
- Easy access with two curb cuts and traffic light
- All public utilities
- Located in one of the best demographic communities in the Country, (3-mile average HH Income of \$196K)