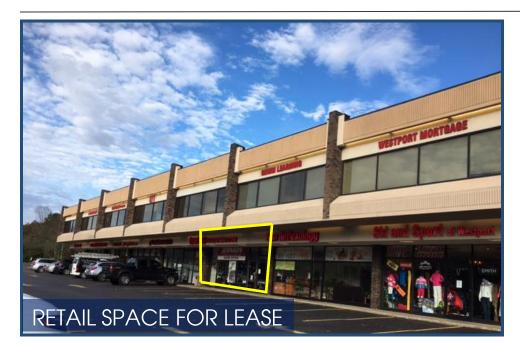

## 877 Post Road East, Westport, Connecticut

This Prime Retail Center, is directly accessible off exit 18 of I-95, via the Sherwood Island Connector, and has 255+ feet frontage on the Post Road (Rte. 1) at a four-way signalized intersection.

## 2,500 Square Feet Grade Level Retail

Benefits of this Retail Location

- > Maximum visibility
- > High traffic count (27,000 cars per day)
- Easy access with two curb cuts and traffic light
- All public utilities
- Located in one of the best demographic communities in the Country, (3-mile average HH Income of \$196K)