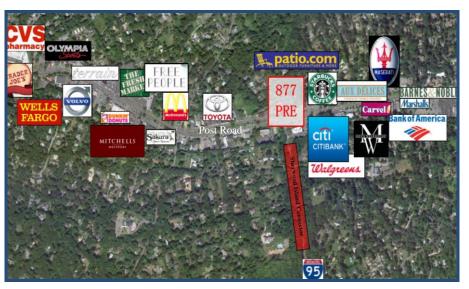

## 877 Post Road East, Westport, Connecticut

This Prime Retail Center, is directly accessible off exit 18 of I-95, via the Sherwood Island Connector, and has 255+ feet frontage on the Post Road (Rte. 1) at a four-way signalized intersection.