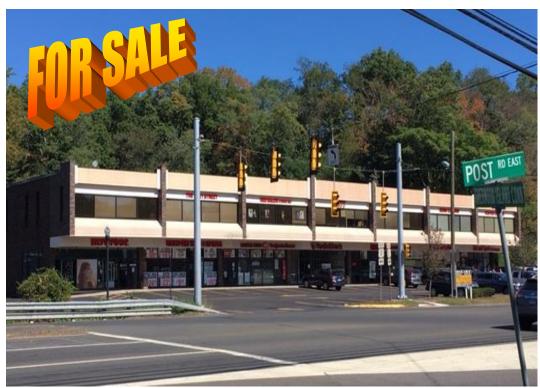

### 877 Post Road East, Westport, Connecticut

We are pleased to exclusively offer for sale the most prominently located Post Road retail property in one of the country's best demographic areas.

This prime fully leased retail center, consisting of 30,366 square feet is directly accessible off exit 18 of I-95, via the Sherwood Island Connector. It has 255± feet of frontage on the Post Road (Rte. 1) at a four –way signalized intersection.

## Center Highlights:

Superior Location on Post Road East (Route 1)
High Traffic Count
255' Post Road Frontage
Great Signage on Building and Pylon Sign
2 Curb Cuts for Easy Access
Traffic Light at Main Entry to Center
Direct Access from the Sherwood Island Connector to I-95
100% Leased with annually increasing rent roll
Superb Visibility