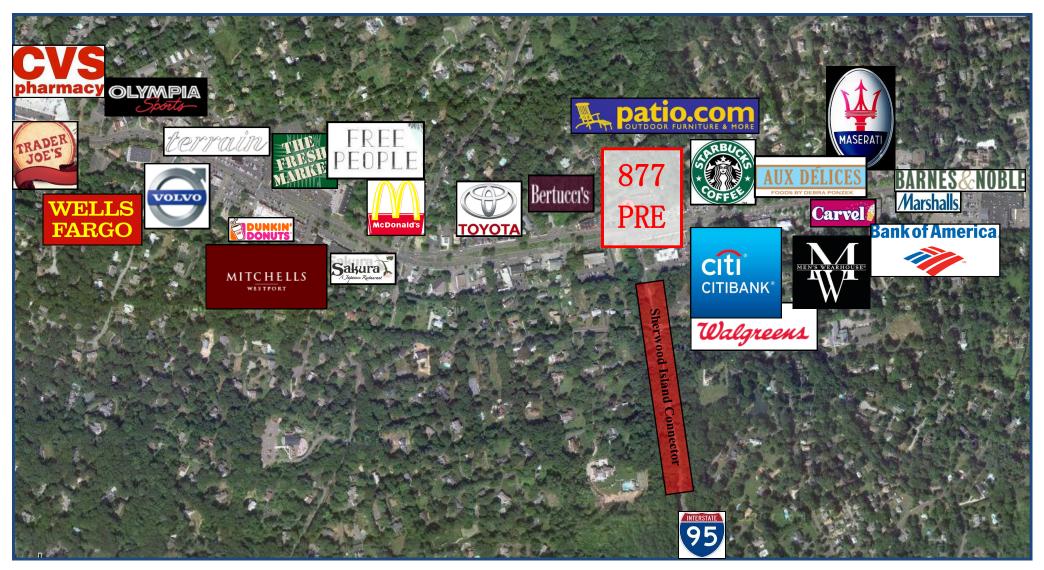

## **AREA RETAILERS**

Post Road East Westport

THERE ARE 113 PARKING SPACES INCLUDING I HANDICAP SPACE HEFER TO MAK Nº. 3774 IN WESTPORT LAND RECORDS

PROPERTY IS NOT LOCATED IN A FLOOD ZONE.

BUILDING AREA : 29,880 ± S.F.