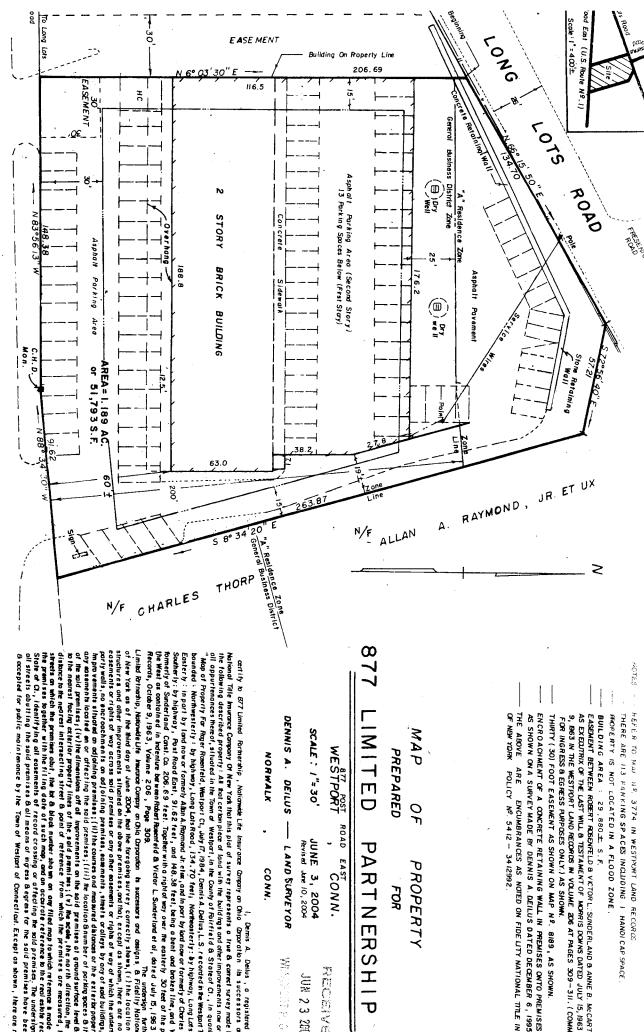

## **AREA RETAILERS**

Post Road East Westport

THERE ARE 113 PARKING SPACES INCLUDING I HANDICAP SPACE HEFER TO MAK Nº. 3774 IN WESTPORT LAND RECORDS

PROPERTY IS NOT LOCATED IN A FLOOD ZONE.

BUILDING AREA : 29,880 ± S.F.

EASEMENT BETWEEN ROBERT ROBENFELD B VICTOR L. SUNDERLAND B ANNE B. McCARTH AS EXECUTRIX OF THE LAST WILL B TESTAMENT OF MORRIS DOWNS DATED JULY 15, 1963, 9, 863 IN THE WESTFORT LAND RECORDS IN VOLUME 206 AT PAGES 309-311. (COMMIC THIRTY ( 30) FOOT EASEMENT AS SHOWN ON MAP Nº. 8189, AS SHOWN FOR INGRESS BEGRESS PURPOSES ONLY.) AS SHOWN

ENCROACHMENT OF A CONCRETE RETAINING WALL IN PREMISES ONTO PREMISES. AS SHOWN ON A SURVEY MADE BY DENNIS A. DEILUS DATED DECEMBER 6, 1995, OF NEW YORK POLICY Nº. 5412 - 3412992. THE ABOVE ARE ENCUMBRANCES AS NOTED ON FIDE LITY NATIONAL TITLE INS

PREPARED PROPERTY FOR

LIMITED SCALE : /"= 30" WESTPORT ROAD EAST CONN. JUNE 3, 2004 Revised June 10, 2004 THOM YE JUN 2 3 200

PARTNERSHIP

DENNIS A. DEILUS NORWALK LAND SURVEYOR WINCE THE SO

of New York as of the third day of June 2004, that the faregoing survey correctly shows, (i) the location is structures and other improvements situated on the above premises, and that, except as shown, there are not a casements or rights of way of which the undersity of the control of the structures and other improvements structure or any other casements or rights of way of which the undersity party wells, no encreachments an adjoining premises are not measured distances or the extends the property of the structure of adjoining premises; (iii) the courses and measured distances of the extends property any assements located on or affecting the said premises; (iii) the bodies and premises of ground surface level at the location that the chiral extends of the said premises; (v) the decomposity lines of the said premises; (v) the said, the nor of direction, the basis of the nearest facing repetity lines of the said premises; (v) the said, the control direction, the basis of the nearest facility and street the point of retreament from which the premises are measured, its distance to the nearest facility. The undersign further limited Partnership, Nationale Life Insurance Company on Onlia Carparollan its successors and assigns. 8. Fidelity National Records, October 9, 1963, Volume 206, Page 309. all appurtenances thereof, situated in the Town of Westport, in the County of Fairfield & Stateof Ct., in quant he West as contained in Indenture between R Easterly: in part by land now or formerly Allan A. Raymond bounded : Northwesterly : by highway, Long Lots Road, 134.70 feet, Northeasterly: by highway, Long Lots National Title Insurance Campany Of New York that this plat of survey represents a true & correct survey made b he following described property: All that certain piece of land with the buildings and other improvements now or Map of Property For Roger Rocenfeld, Westport Ct., July 17, 1984, Dennis A. Dellus, L. S. recorded in the Westport To i, Demis A., Du earlify to 877 Limited Partnership , Nationwide Life Insurance Company on Ohio Corporation merly of Sunderland Canst. Co. 206.69 feet. Together with a right of way over the easterly 30 feet of the pr therly: by highway, Post Road East, 91.62 feet, and 148.38 feet, being a bent and broken line, and meld & Victor L. Sunderland et al, dated July 15, 1963 Jr. etux, and in part by land now or formerly of Charles