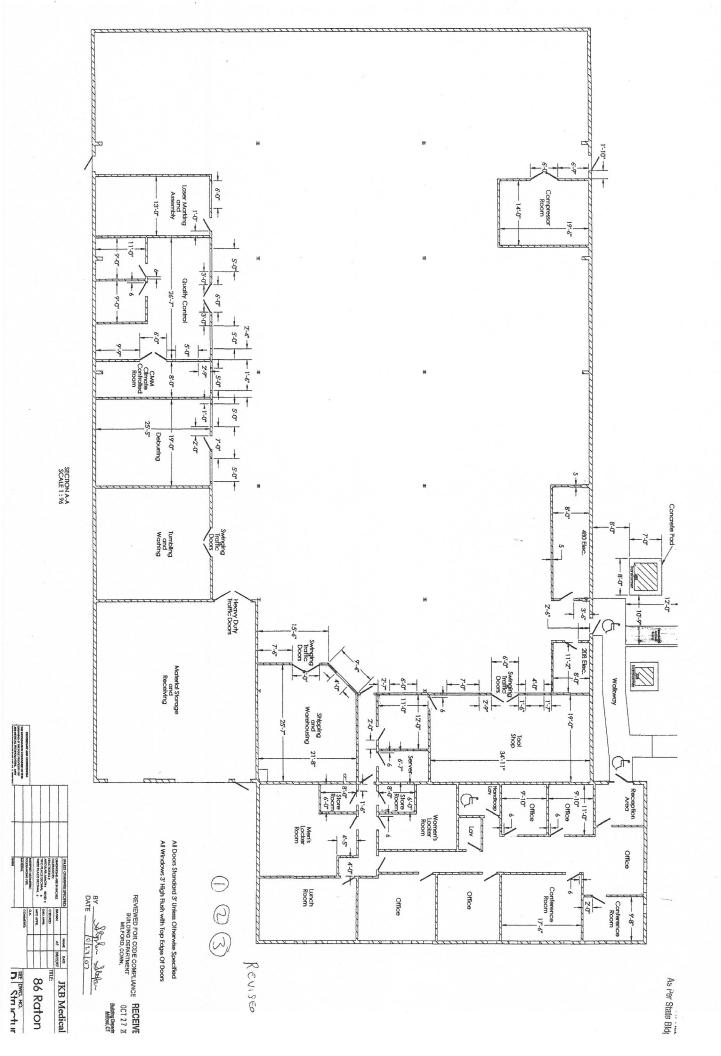

100% air conditioned flex space, 900 sq/ft break room, 6 private offices, kitchen, conference room (16' x 14') men's and ladies rooms in office and shop, engineering

office, R & D room (18' x 32')

**ZONE:** L I Industrial, expansion capable for 7,500 sq/ft addition

LOADING: 2 drive in doors, 12' x 12' and 1 loading dock, 8' X 10'

PARKING: 65 spaces, including visitor & handicap parking, area is

well lit.

CLEAR HEIGHT: 14' to 18' pitched metal roof

**SAFETY DETAILS:** Fire Alarm Control Panel, smoke heat and fire sensors

throughout the facility, biometric camera system.

**SPRINKELEED:** Fully sprinklered, wet system

WATER: City water
SEWER: City Sewer
GAS: Natural Gas

**HEAT:** Natural Gas

AIR CONDITIONING: 100%, multiple HVAC's units throughout.