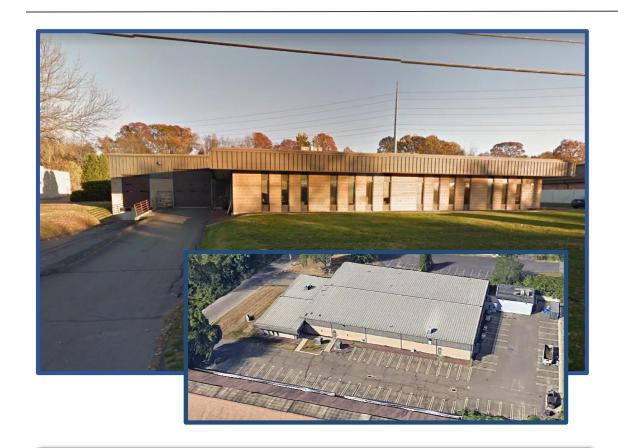

### 86 Raton Drive, Milford, Connecticut

Contact Bruce Wettenstein, SIOR 203.226.7101 ext. 2 Email: bruce@vidalwettenstein.com

#### 22,000 Square Feet

➤ Land: 2.23 acres

Parking: 63±

Utilities: natural gas, city water and city sewer

> Heat: natural gas

> For Sale: \$1,975,000

➤ Lease: \$10.50 PSF NNN

➤ Location: 1.3 miles to Plains Road and 1.5 miles to Bic Drive

## FLEX PRODUCTION FACILITY FOR SALE / LEASE

PROPERTY ADDRESS: 86 Raton Drive, Milford, Connecticut

SIZE: 22,000 square feet, single story

LAND: 2.23 acres, allows 7,500 sq/ft addition can be added

**DESCRIPTION:** Single story pre-engineered building, Borghesi built,

### **VERY EASY ACCESS**

86 Raton Drive, Milford, Connecticut