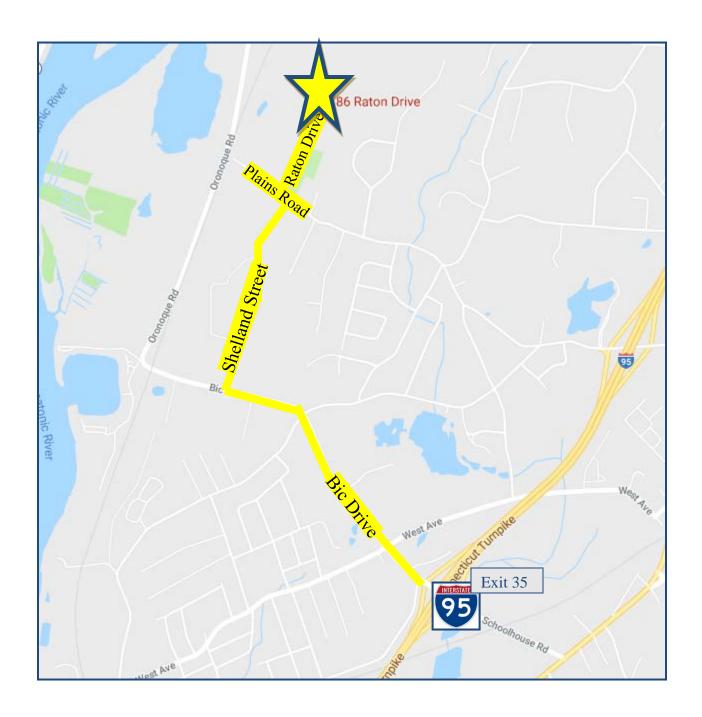

#### 22,000 Square Feet

➤ Land: 2.23 acres

Parking: 63±

Utilities: natural gas, city water and city sewer

> Heat: natural gas

> For Sale: \$1,975,000

➤ Lease: \$10.50 PSF NNN

➤ Location: 1.3 miles to Plains Road and 1.5 miles to Bic Drive

Listed asking lease price is \$10.50 per sq. ft. NNN

TAXES: \$1.35 per sq/ft.

Additional comments: Only 1 ½ mile to Bic Drive entry to I-95.

Floor has under coating primer with 1/8<sup>th</sup>, Epoxy floor. Electrical and air line pony tail drops throughout

### **VERY EASY ACCESS**

86 Raton Drive, Milford, Connecticut