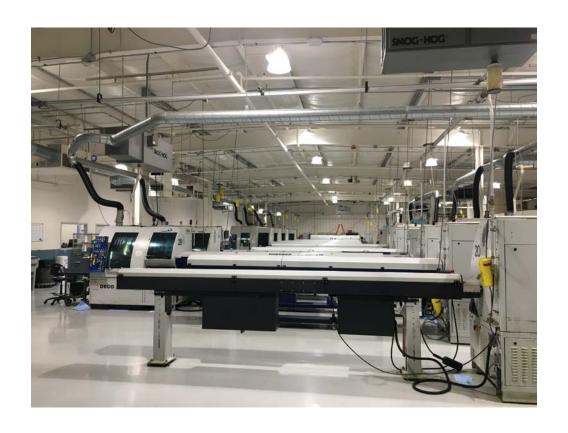

AIR COMPRESSOR: 50 & 75 HP, with a Zek moisture retrieval system, may

remain. Air lines throughout production area

COLUMN SPACE: 36' x 25' ± column spacing

FLOOR LOAD: Poured reinforced concrete

WIRING: Cat 5 wiring

ELECTRICAL: 2 services, 1,200 amp, 480 volt, and 800 amp, 208 volts

service, 3 Phase and 4 Wire

LIGHTING: High Intensity LED lighting throughout production area

PRICE: Listed asking sale price is \$1,975,000