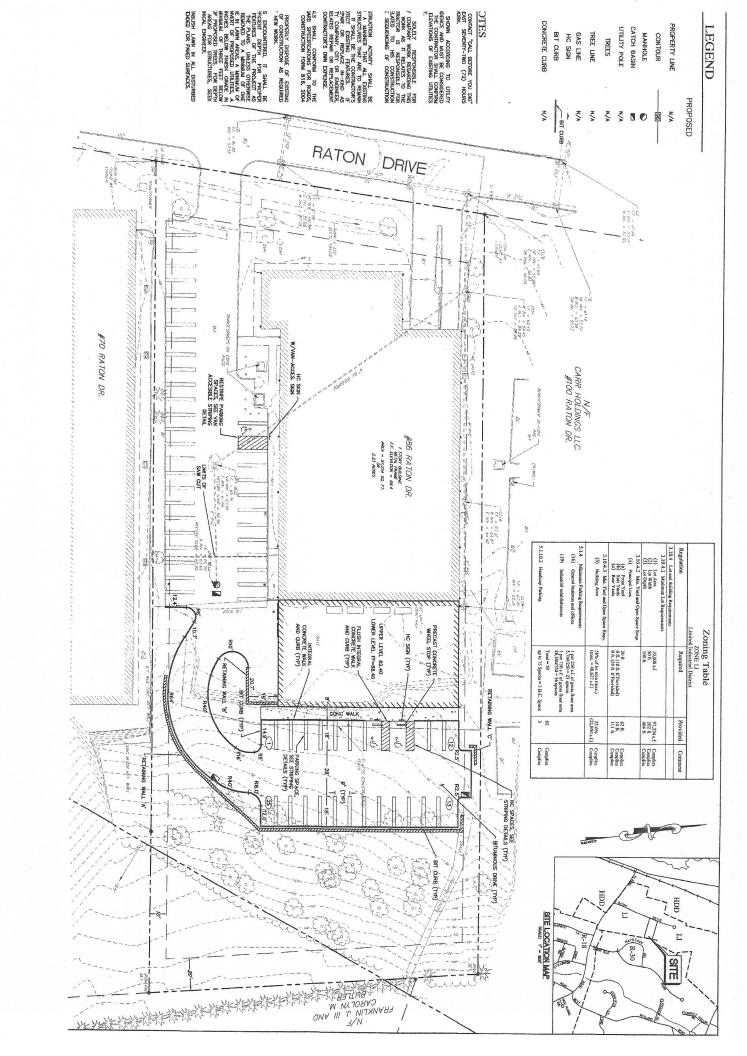

#### 22,000 Square Feet

➤ Land: 2.23 acres

Parking: 63±

Utilities: natural gas, city water and city sewer

> Heat: natural gas

> For Sale: \$1,975,000

➤ Lease: \$10.50 PSF NNN

➤ Location: 1.3 miles to Plains Road and 1.5 miles to Bic Drive

LOADING: 2 drive in doors, 12' x 12' and 1 loading dock, 8' X 10'

PARKING: 65 spaces, including visitor & handicap parking, area is

well lit.

CLEAR HEIGHT: 14' to 18' pitched metal roof

**SAFETY DETAILS:** Fire Alarm Control Panel, smoke heat and fire sensors

### **VERY EASY ACCESS**

86 Raton Drive, Milford, Connecticut