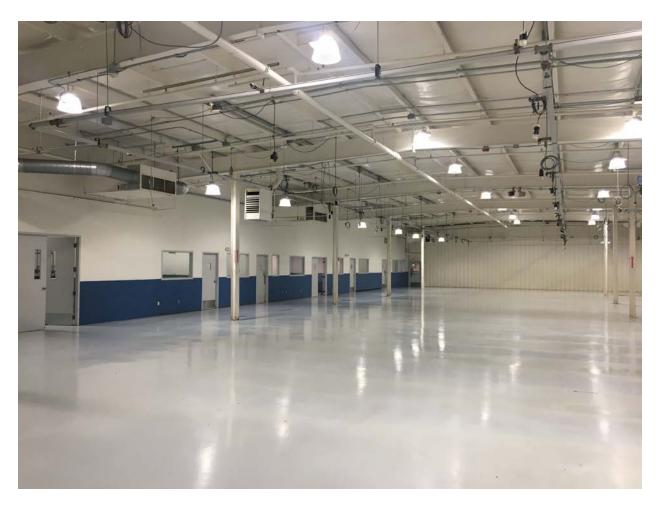

100% air conditioned flex space, 900 sq/ft break room, 6 private offices, kitchen, conference room (16' x 14') men's and ladies rooms in office and shop, engineering

office, R & D room (18' x 32')

**ZONE:** L I Industrial, expansion capable for 7,500 sq/ft addition

LOADING: 2 drive in doors, 12' x 12' and 1 loading dock, 8' X 10'

PARKING: 65 spaces, including visitor & handicap parking, area is

well lit.

CLEAR HEIGHT: 14' to 18' pitched metal roof

**SAFETY DETAILS:** Fire Alarm Control Panel, smoke heat and fire sensors

throughout the facility, biometric camera system.

**SPRINKELEED:** Fully sprinklered, wet system

WATER: City water
SEWER: City Sewer
GAS: Natural Gas

**HEAT:** Natural Gas

AIR CONDITIONING: 100%, multiple HVAC's units throughout.

ELECTRICAL: 2 services, 1,200 amp, 480 volt, and 800 amp, 208 volts

service, 3 Phase and 4 Wire

LIGHTING: High Intensity LED lighting throughout production area

PRICE: Listed asking sale price is \$1,975,000