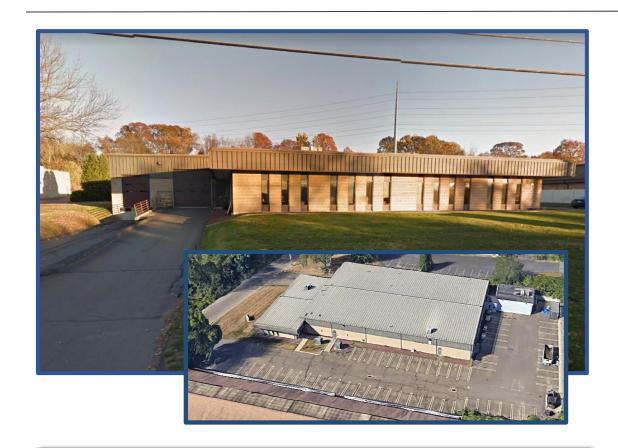

## 86 Raton Drive, Milford, Connecticut

Contact Bruce Wettenstein, SIOR 203.226.7101 ext. 2 Email: bruce@vidalwettenstein.com

# FLEX BUILDING FOR SALE / LEASE

#### 22,000 Square Feet

➤ Land: 2.23 acres

Parking: 63±

Utilities: natural gas, city water and city sewer

> Heat: natural gas

> For Sale: \$1,975,000

➤ Lease: \$10.50 PSF NNN

➤ Location: 1.3 miles to Plains Road and 1.5 miles to Bic Drive

# FLEX PRODUCTION FACILITY FOR SALE / LEASE

PROPERTY ADDRESS: 86 Raton Drive, Milford, Connecticut

SIZE: 22,000 square feet, single story

LAND: 2.23 acres, allows 7,500 sq/ft addition can be added

**DESCRIPTION:** Single story pre-engineered building, Borghesi built,