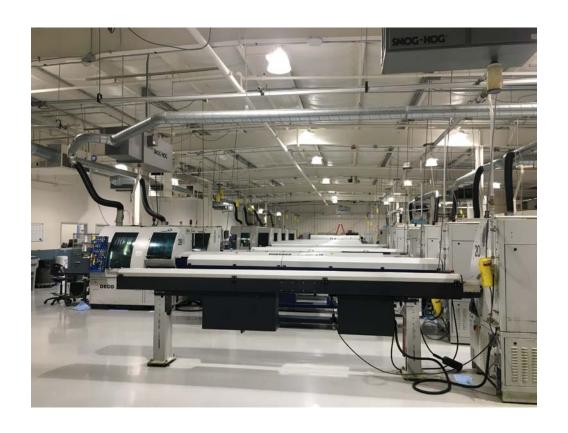

AIR COMPRESSOR: 50 & 75 HP, with a Zek moisture retrieval system, may

remain. Air lines throughout production area

COLUMN SPACE: 36' x 25' ± column spacing

FLOOR LOAD: Poured reinforced concrete

WIRING: Cat 5 wiring