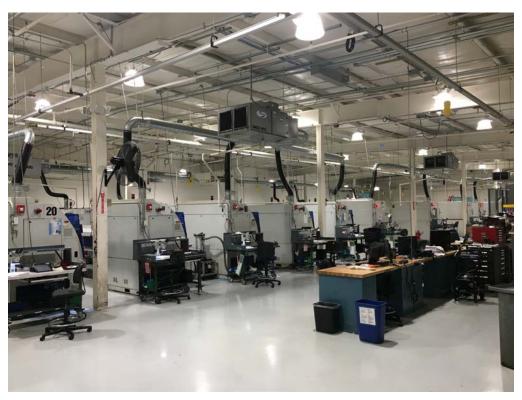

AIR COMPRESSOR: 50 & 75 HP, with a Zek moisture retrieval system, may

remain. Air lines throughout production area

COLUMN SPACE: 36' x 25' ± column spacing

FLOOR LOAD: Poured reinforced concrete

WIRING: Cat 5 wiring

ELECTRICAL: 2 services, 1,200 amp, 480 volt, and 800 amp, 208 volts

service, 3 Phase and 4 Wire

LIGHTING: High Intensity LED lighting throughout production area

PRICE: Listed asking sale price is \$1,975,000