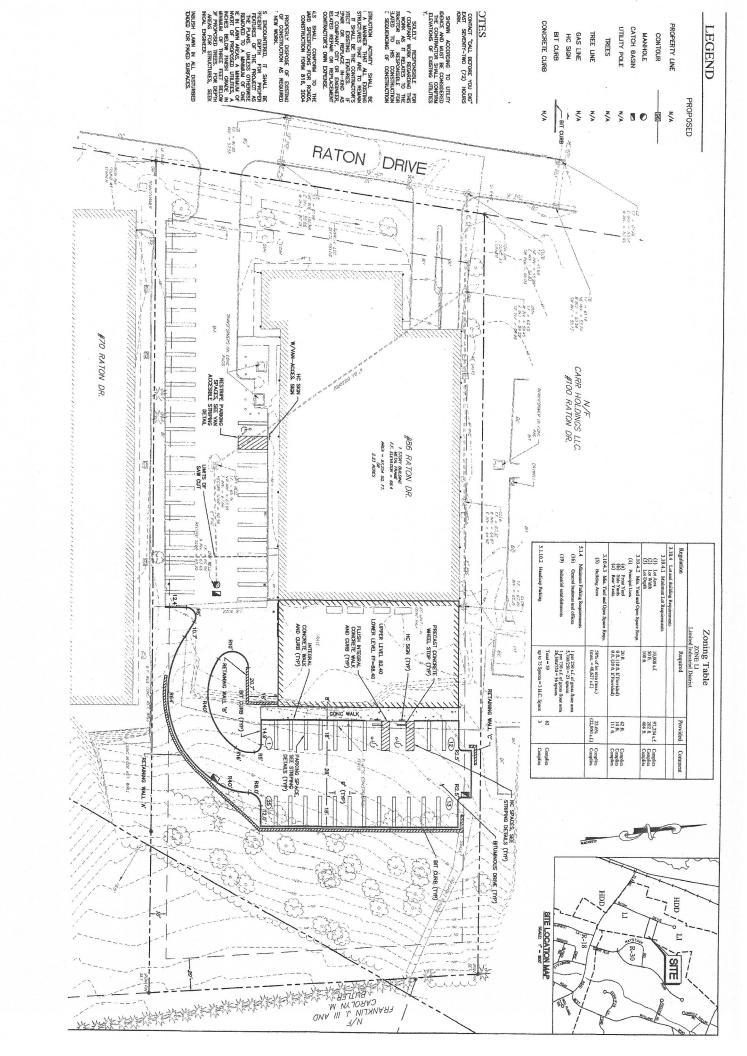

#### 22,000 Square Feet

➤ Land: 2.23 acres

Parking: 63±

Utilities: natural gas, city water and city sewer

> Heat: natural gas

> For Sale: \$1,975,000

➤ Lease: \$10.50 PSF NNN

➤ Location: 1.3 miles to Plains Road and 1.5 miles to Bic Drive

LOADING: 2 drive in doors, 12' x 12' and 1 loading dock, 8' X 10'

PARKING: 65 spaces, including visitor & handicap parking, area is

well lit.

CLEAR HEIGHT: 14' to 18' pitched metal roof

**SAFETY DETAILS:** Fire Alarm Control Panel, smoke heat and fire sensors