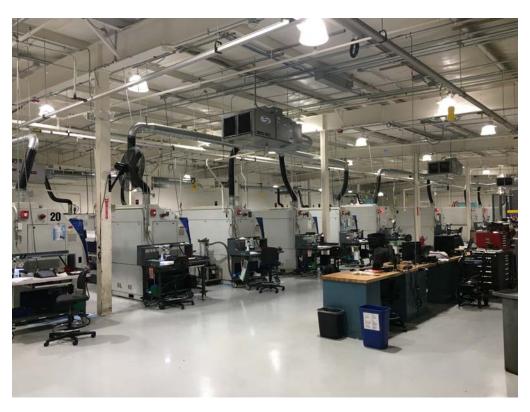

100% air conditioned flex space, 900 sq/ft break room, 6 private offices, kitchen, conference room (16' x 14') men's and ladies rooms in office and shop, engineering

office, R & D room (18' x 32')

**ZONE:** L I Industrial, expansion capable for 7,500 sq/ft addition

AIR COMPRESSOR: 50 & 75 HP, with a Zek moisture retrieval system, may

remain. Air lines throughout production area

COLUMN SPACE: 36' x 25' ± column spacing

FLOOR LOAD: Poured reinforced concrete

WIRING: Cat 5 wiring

ELECTRICAL: 2 services, 1,200 amp, 480 volt, and 800 amp, 208 volts

service, 3 Phase and 4 Wire

LIGHTING: High Intensity LED lighting throughout production area

PRICE: Listed asking sale price is \$1,975,000