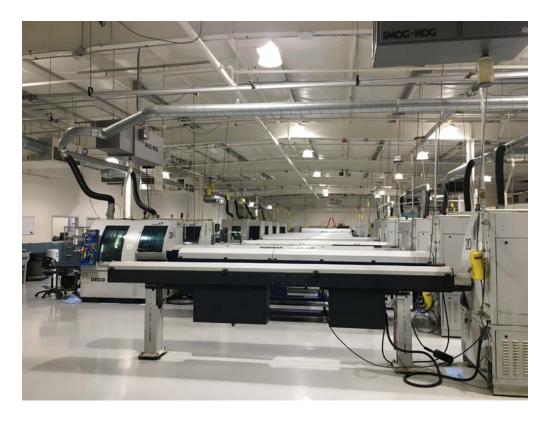

100% air conditioned flex space, 900 sq/ft break room, 6 private offices, kitchen, conference room (16' x 14') men's and ladies rooms in office and shop, engineering

office, R & D room (18' x 32')

**ZONE:** L I Industrial, expansion capable for 7,500 sq/ft addition

AIR COMPRESSOR: 50 & 75 HP, with a Zek moisture retrieval system, may

remain. Air lines throughout production area

COLUMN SPACE: 36' x 25' ± column spacing

FLOOR LOAD: Poured reinforced concrete

WIRING: Cat 5 wiring