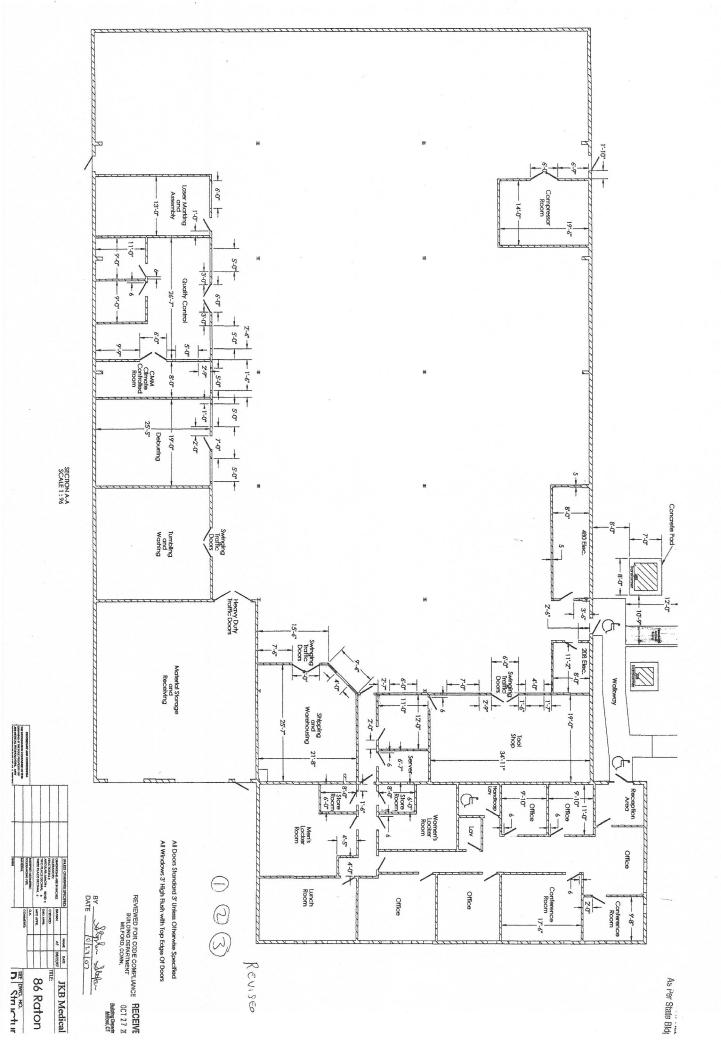

# FLEX PRODUCTION FACILITY FOR SALE / LEASE

PROPERTY ADDRESS: 86 Raton Drive, Milford, Connecticut

SIZE: 22,000 square feet, single story

LAND: 2.23 acres, allows 7,500 sq/ft addition can be added

**DESCRIPTION:** Single story pre-engineered building, Borghesi built,

100% air conditioned flex space, 900 sq/ft break room, 6 private offices, kitchen, conference room (16' x 14') men's and ladies rooms in office and shop, engineering

office, R & D room (18' x 32')

**ZONE:** L I Industrial, expansion capable for 7,500 sq/ft addition

LOADING: 2 drive in doors, 12' x 12' and 1 loading dock, 8' X 10'

PARKING: 65 spaces, including visitor & handicap parking, area is

well lit.

CLEAR HEIGHT: 14' to 18' pitched metal roof

**SAFETY DETAILS:** Fire Alarm Control Panel, smoke heat and fire sensors

throughout the facility, biometric camera system.

**SPRINKELEED:** Fully sprinklered, wet system

WATER: City water
SEWER: City Sewer
GAS: Natural Gas

**HEAT:** Natural Gas

AIR CONDITIONING: 100%, multiple HVAC's units throughout.

AIR COMPRESSOR: 50 & 75 HP, with a Zek moisture retrieval system, may

remain. Air lines throughout production area

COLUMN SPACE: 36' x 25' ± column spacing

FLOOR LOAD: Poured reinforced concrete

WIRING: Cat 5 wiring

ELECTRICAL: 2 services, 1,200 amp, 480 volt, and 800 amp, 208 volts

service, 3 Phase and 4 Wire

LIGHTING: High Intensity LED lighting throughout production area

PRICE: Listed asking sale price is \$1,975,000