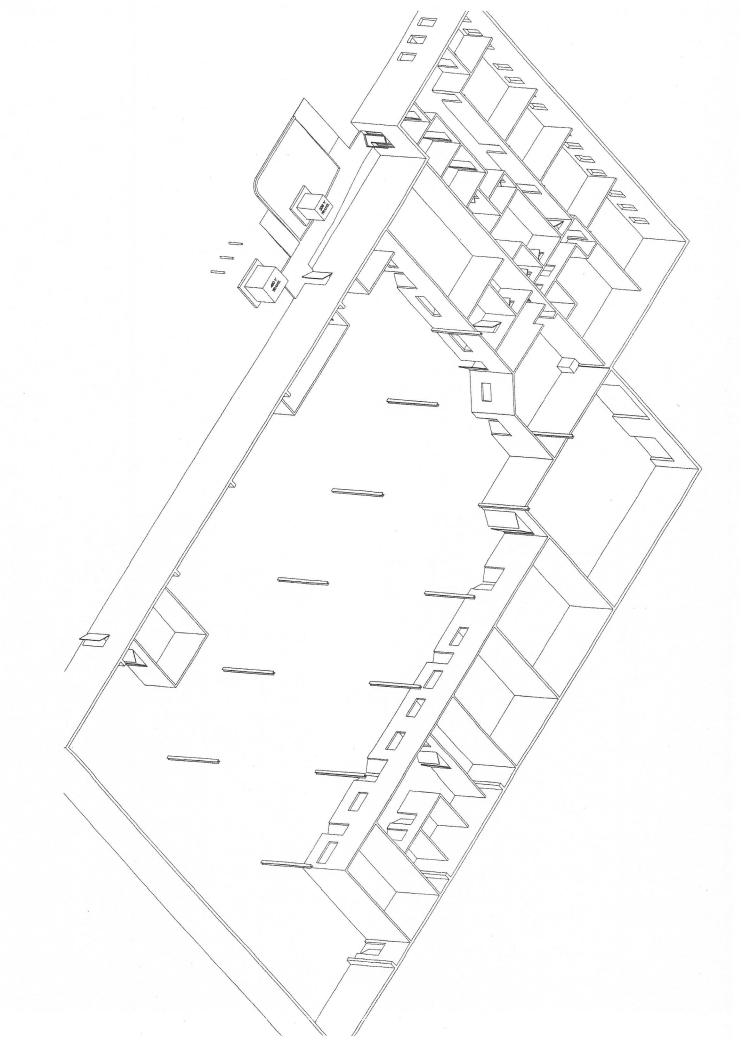

# FLEX PRODUCTION FACILITY FOR SALE / LEASE

PROPERTY ADDRESS: 86 Raton Drive, Milford, Connecticut

SIZE: 22,000 square feet, single story

LAND: 2.23 acres, allows 7,500 sq/ft addition can be added

**DESCRIPTION:** Single story pre-engineered building, Borghesi built,

100% air conditioned flex space, 900 sq/ft break room, 6 private offices, kitchen, conference room (16' x 14') men's and ladies rooms in office and shop, engineering

office, R & D room (18' x 32')

**ZONE:** L I Industrial, expansion capable for 7,500 sq/ft addition

LOADING: 2 drive in doors, 12' x 12' and 1 loading dock, 8' X 10'

PARKING: 65 spaces, including visitor & handicap parking, area is

well lit.

CLEAR HEIGHT: 14' to 18' pitched metal roof

**SAFETY DETAILS:** Fire Alarm Control Panel, smoke heat and fire sensors