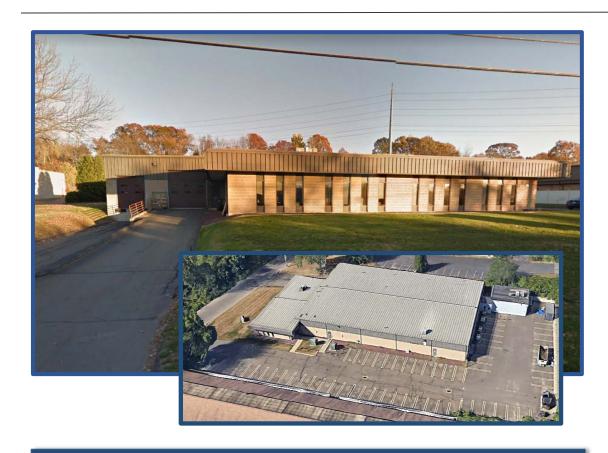

## 86 Raton Drive, Milford, Connecticut

Contact Bruce Wettenstein, SIOR 203.226.7101 ext. 2 Email: bruce@vidalwettenstein.com

# FLEX PRODUCTION FACILITY FOR SALE / LEASE

PROPERTY ADDRESS: 86 Raton Drive, Milford, Connecticut

SIZE: 22,000 square feet, single story

LAND: 2.23 acres, allows 7,500 sq/ft addition can be added

**DESCRIPTION:** Single story pre-engineered building, Borghesi built,

LOADING: 2 drive in doors, 12' x 12' and 1 loading dock, 8' X 10'

PARKING: 65 spaces, including visitor & handicap parking, area is

well lit.

CLEAR HEIGHT: 14' to 18' pitched metal roof

**SAFETY DETAILS:** Fire Alarm Control Panel, smoke heat and fire sensors