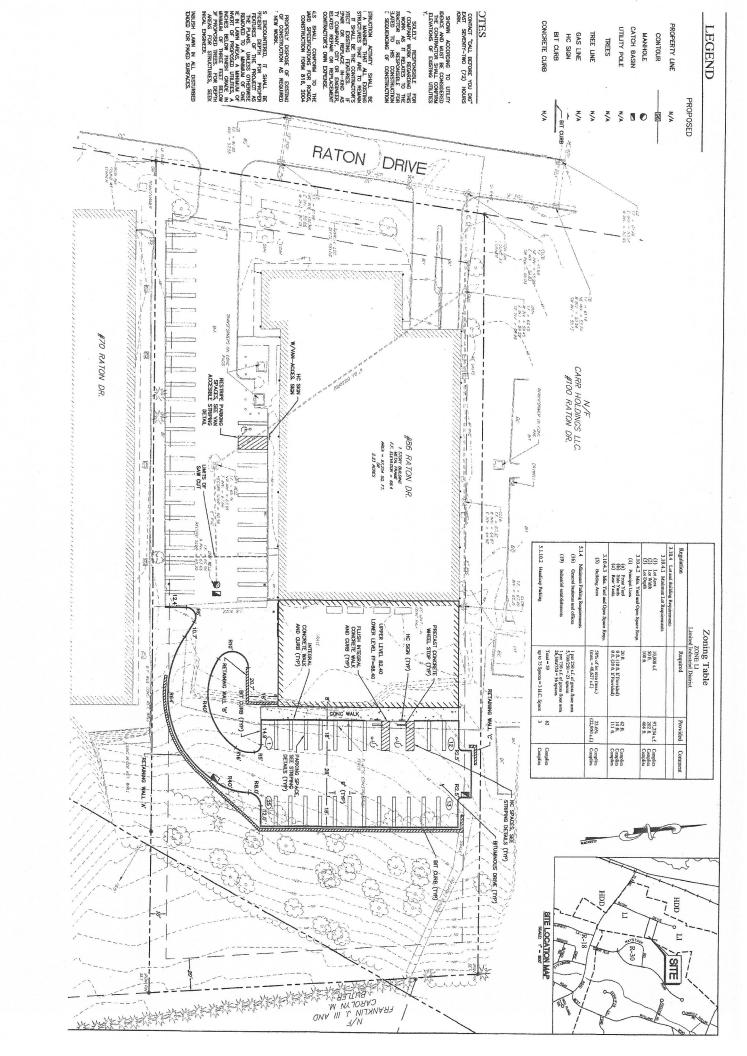

#### 22,000 Square Feet

➤ Land: 2.23 acres

➤ Parking: 63±

Utilities: natural gas, city water and city sewer

Heat: natural gas

> For Sale: \$1,975,000

➤ Lease: \$10.50 PSF NNN

Location: Five minutes to both Merritt Parkway and I-95.

# FLEX PRODUCTION FACILITY FOR SALE / LEASE

PROPERTY ADDRESS: 86 Raton Drive, Milford, Connecticut

SIZE: 22,000 square feet, single story

LAND: 2.23 acres, allows 7,500 sq/ft addition can be added

**DESCRIPTION:** Single story pre-engineered building, Borghesi built,

LOADING: 2 drive in doors, 12' x 12' and 1 loading dock, 8' X 10'

PARKING: 65 spaces, including visitor & handicap parking, area is

well lit.

CLEAR HEIGHT: 14' to 18' pitched metal roof

**SAFETY DETAILS:** Fire Alarm Control Panel, smoke heat and fire sensors