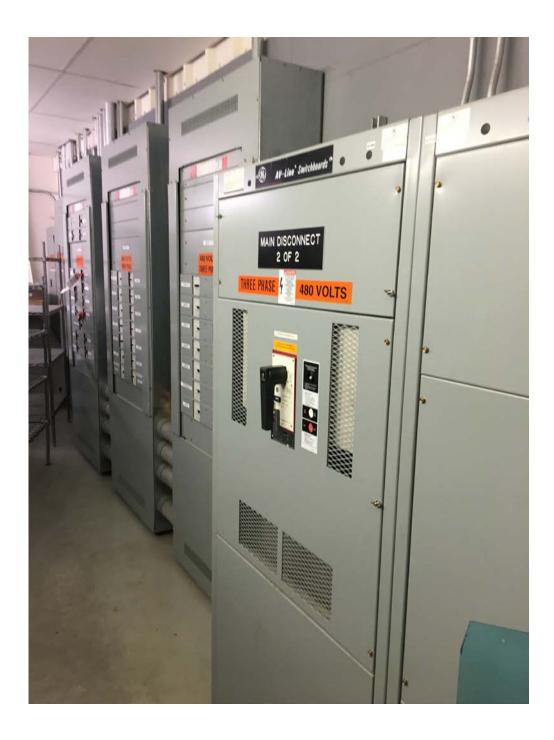

ELECTRICAL: 2 services, 1,200 amp, 480 volt, and 800 amp, 208 volts

service, 3 Phase and 4 Wire

LIGHTING: High Intensity LED lighting throughout production area

PRICE: Listed asking sale price is \$1,975,000