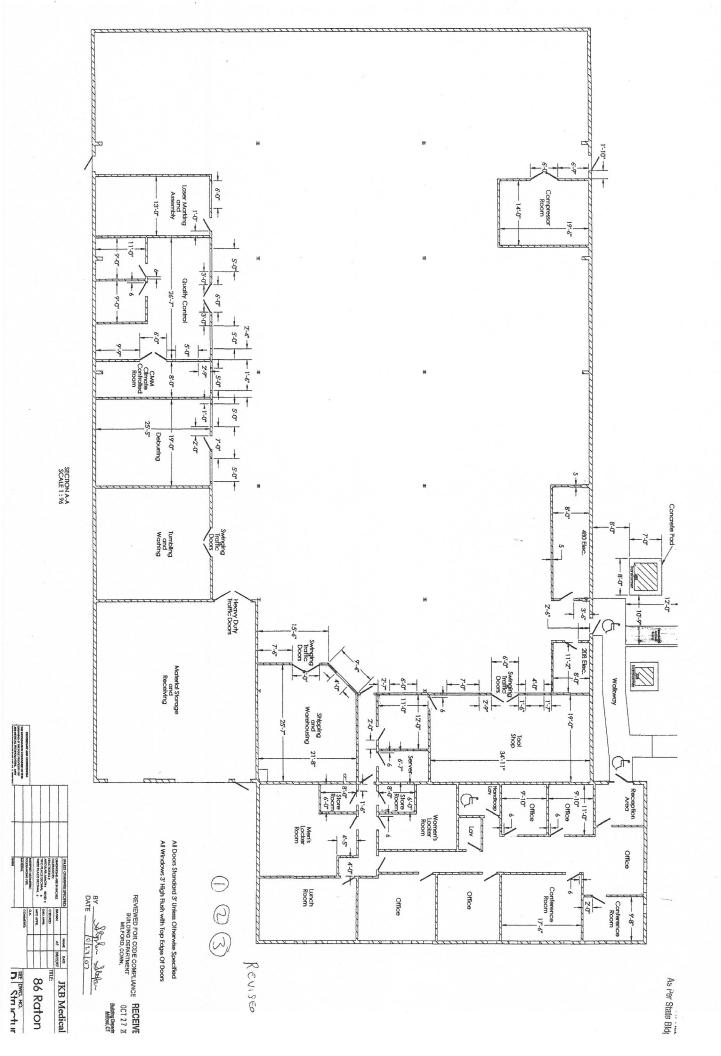

100% air conditioned flex space, 900 sq/ft break room, 6 private offices, kitchen, conference room (16' x 14') men's and ladies rooms in office and shop, engineering

office, R & D room (18' x 32')

**ZONE:** L I Industrial, expansion capable for 7,500 sq/ft addition

LOADING: 2 drive in doors, 12' x 12' and 1 loading dock, 8' X 10'

PARKING: 65 spaces, including visitor & handicap parking, area is

well lit.

CLEAR HEIGHT: 14' to 18' pitched metal roof

**SAFETY DETAILS:** Fire Alarm Control Panel, smoke heat and fire sensors