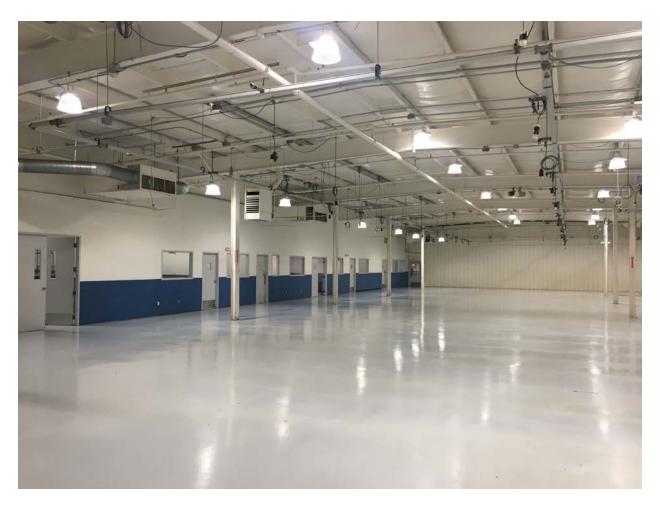

100% air conditioned flex space, 900 sq/ft break room, 6 private offices, kitchen, conference room (16' x 14') men's and ladies rooms in office and shop, engineering

office, R & D room (18' x 32')

**ZONE:** L I Industrial, expansion capable for 7,500 sq/ft addition

LOADING: 2 drive in doors, 12' x 12' and 1 loading dock, 8' X 10'

PARKING: 65 spaces, including visitor & handicap parking, area is

well lit.

CLEAR HEIGHT: 14' to 18' pitched metal roof

**SAFETY DETAILS:** Fire Alarm Control Panel, smoke heat and fire sensors

throughout the facility, biometric camera system.

SPRINKLERED: Fully sprinklered, wet system

WATER: City water
SEWER: City Sewer
GAS: Natural Gas

**HEAT:** Natural Gas

AIR CONDITIONING: 100%, multiple HVAC's units throughout.