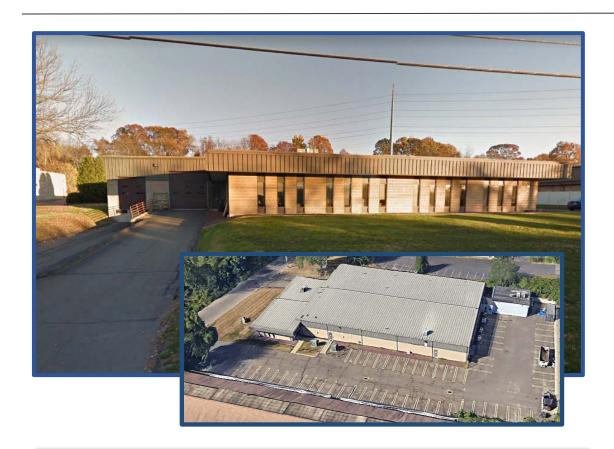

### 86 Raton Drive, Milford, Connecticut

Contact Bruce Wettenstein, SIOR 203.226.7101 ext. 2 Email: bruce@vidalwettenstein.com

#### 22,000 Square Feet

➤ Land: 2,23 acres

> Parking: 63±

Utilities: natural gas, city water and city sewer

> Heat: natural gas

> For Sale: \$1,885,000

➤ Lease: \$8.75 PSF NNN

Location: 1.3 miles to Plains Road and 1.5 miles to Bic Drive

# FLEX PRODUCTION FACILITY FOR SALE / LEASE

PROPERTY ADDRESS: 86 Raton Drive, Milford, Connecticut

SIZE: 22,000 square feet, single story

LAND: 2.23 acres, allows 7,500 sq/ft addition can be added

**DESCRIPTION:** Single story pre-engineered building, Borghesi built,

# **VERY EASY ACCESS**

86 Raton Drive, Milford, Connecticut