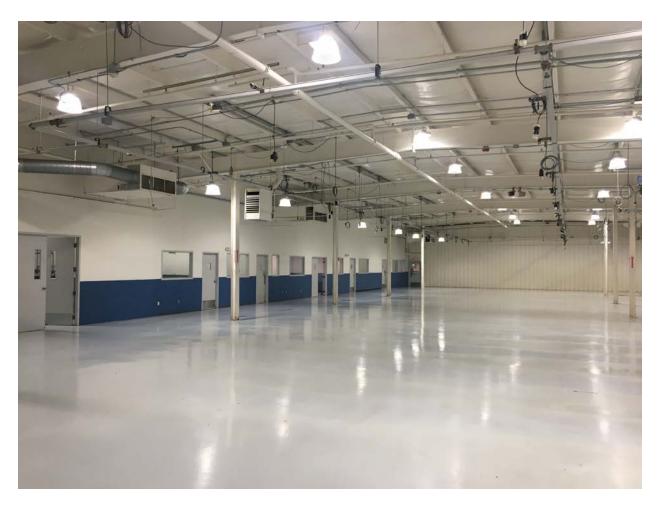

100% air conditioned flex space, 900 sq/ft break room, 6 private offices, kitchen, conference room (16' x 14') men's and ladies rooms in office and shop, engineering

office, R & D room (18' x 32')

**ZONE:** L I Industrial, expansion capable for 7,500 sq/ft addition

LOADING: 2 drive in doors, 12' x 12' and 1 loading dock, 8' X 10'

PARKING: 65 spaces, including visitor & handicap parking, area is

well lit.

CLEAR HEIGHT: 14' to 18' pitched metal roof

**SAFETY DETAILS:** Fire Alarm Control Panel, smoke heat and fire sensors

throughout the facility, biometric camera system.

**SPRINKELEED:** Fully sprinklered, wet system

WATER: City water
SEWER: City Sewer
GAS: Natural Gas

**HEAT:** Natural Gas

AIR CONDITIONING: 100%, multiple HVAC's units throughout.