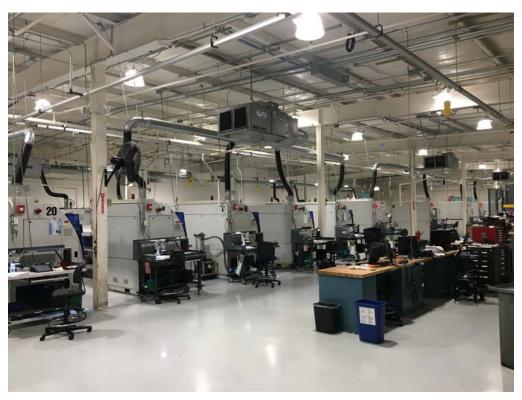

AIR COMPRESSOR: 50 & 75 HP, with a Zek moisture retrieval system, may

remain. Air lines throughout production area

COLUMN SPACE: 36' x 25' ± column spacing

FLOOR LOAD: Poured reinforced concrete

WIRING: Cat 5 wiring

ELECTRICAL: 2 services, 1,200 amp, 480 volt, and 800 amp, 208 volts

service, 3 Phase and 4 Wire

LIGHTING: High Intensity LED lighting throughout production area

PRICE: Listed asking sale price is \$1,885,000