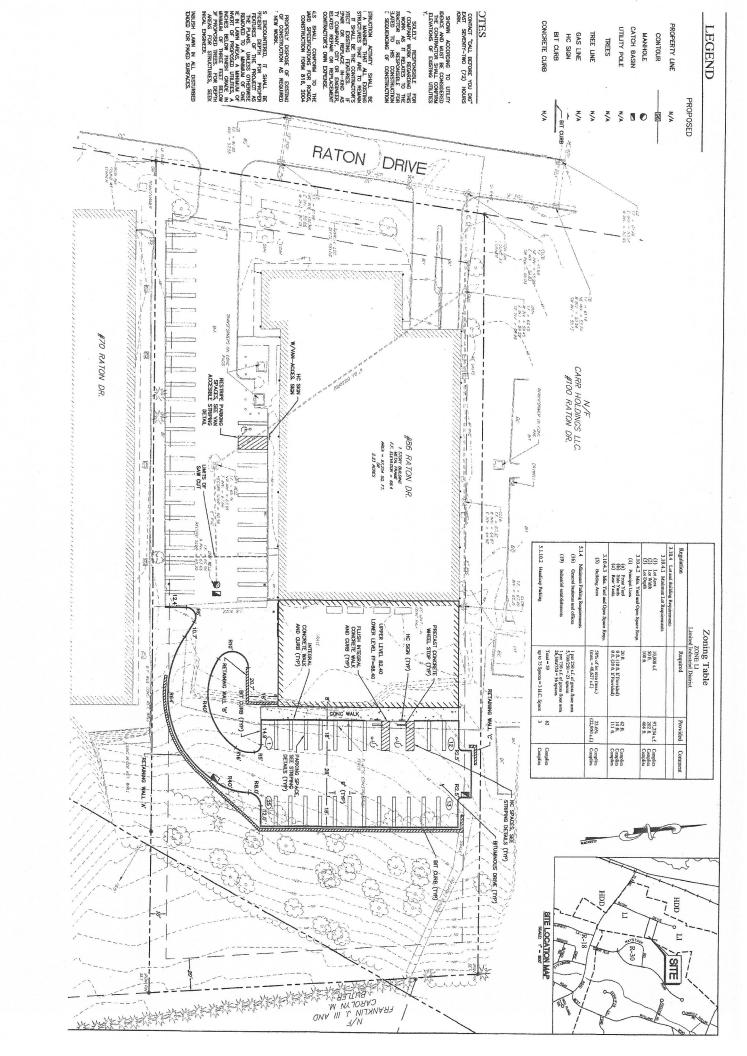

#### 22,000 Square Feet

➤ Land: 2,23 acres

> Parking: 63±

Utilities: natural gas, city water and city sewer

> Heat: natural gas

> For Sale: \$1,885,000

➤ Lease: \$8.75 PSF NNN

Location: 1.3 miles to Plains Road and 1.5 miles to Bic Drive

LOADING: 2 drive in doors, 12' x 12' and 1 loading dock, 8' X 10'

PARKING: 65 spaces, including visitor & handicap parking, area is

well lit.

CLEAR HEIGHT: 14' to 18' pitched metal roof

**SAFETY DETAILS:** Fire Alarm Control Panel, smoke heat and fire sensors