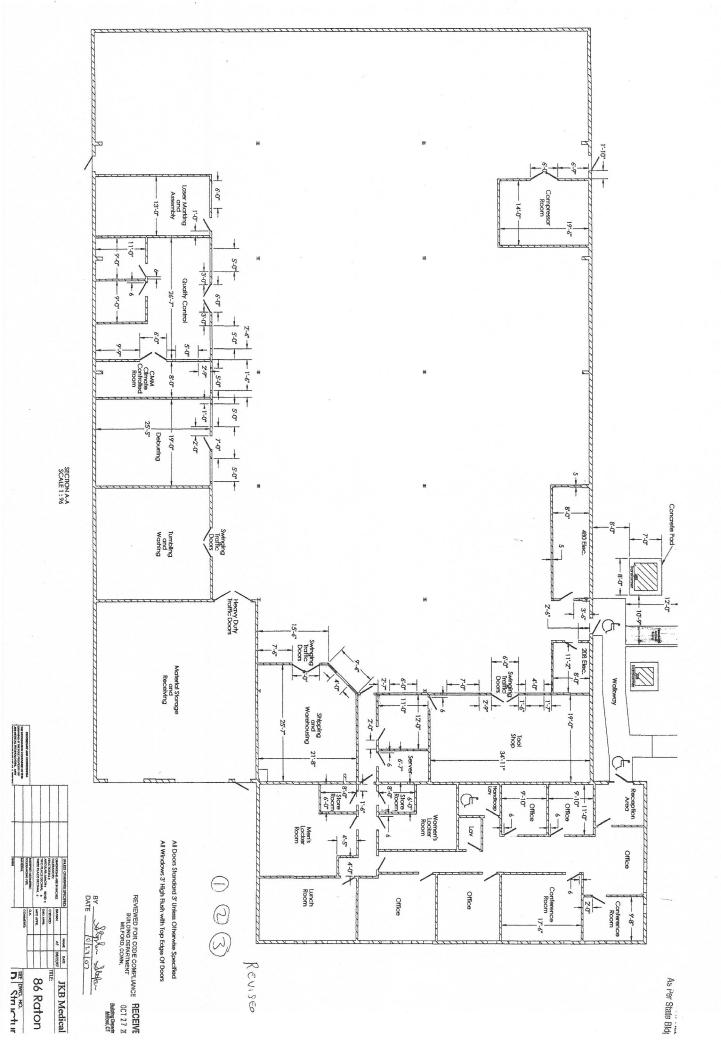

# FLEX PRODUCTION FACILITY FOR SALE / LEASE

PROPERTY ADDRESS: 86 Raton Drive, Milford, Connecticut

SIZE: 22,000 square feet, single story

LAND: 2.23 acres, allows 7,500 sq/ft addition can be added

**DESCRIPTION:** Single story pre-engineered building, Borghesi built,

100% air conditioned flex space, 900 sq/ft break room, 6 private offices, kitchen, conference room (16' x 14') men's and ladies rooms in office and shop, engineering

office, R & D room (18' x 32')

**ZONE:** L I Industrial, expansion capable for 7,500 sq/ft addition

LOADING: 2 drive in doors, 12' x 12' and 1 loading dock, 8' X 10'

PARKING: 65 spaces, including visitor & handicap parking, area is

well lit.

CLEAR HEIGHT: 14' to 18' pitched metal roof

**SAFETY DETAILS:** Fire Alarm Control Panel, smoke heat and fire sensors