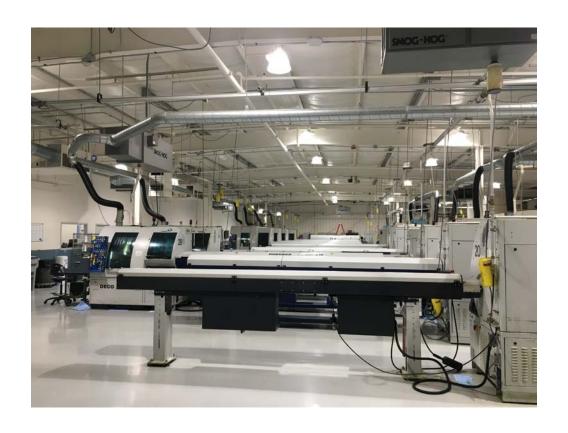

AIR COMPRESSOR: 50 & 75 HP, with a Zek moisture retrieval system, may

remain. Air lines throughout production area

COLUMN SPACE: 36' x 25' ± column spacing

FLOOR LOAD: Poured reinforced concrete

WIRING: Cat 5 wiring

ELECTRICAL: 2 services, 1,200 amp, 480 volt, and 800 amp, 208 volts

service, 3 Phase and 4 Wire

LIGHTING: High Intensity LED lighting throughout production area

PRICE: Listed asking sale price is \$1,885,000