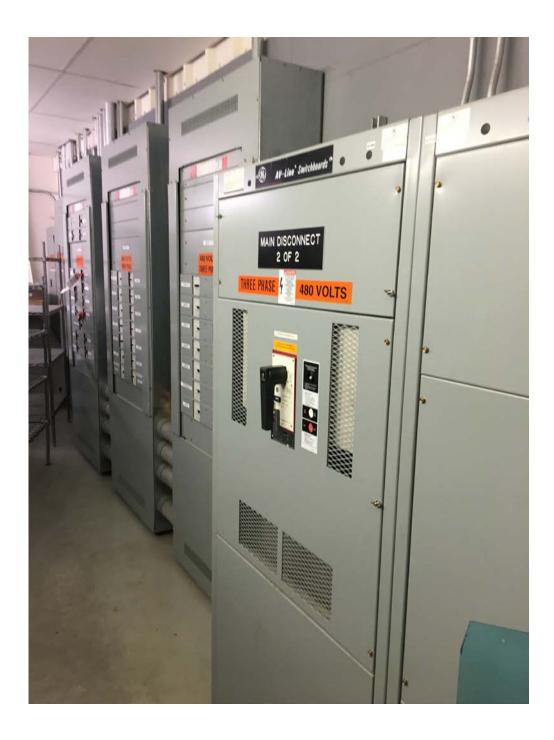

ELECTRICAL: 2 services, 1,200 amp, 480 volt, and 800 amp, 208 volts

service, 3 Phase and 4 Wire

LIGHTING: High Intensity LED lighting throughout production area

PRICE: Listed asking sale price is \$1,885,000