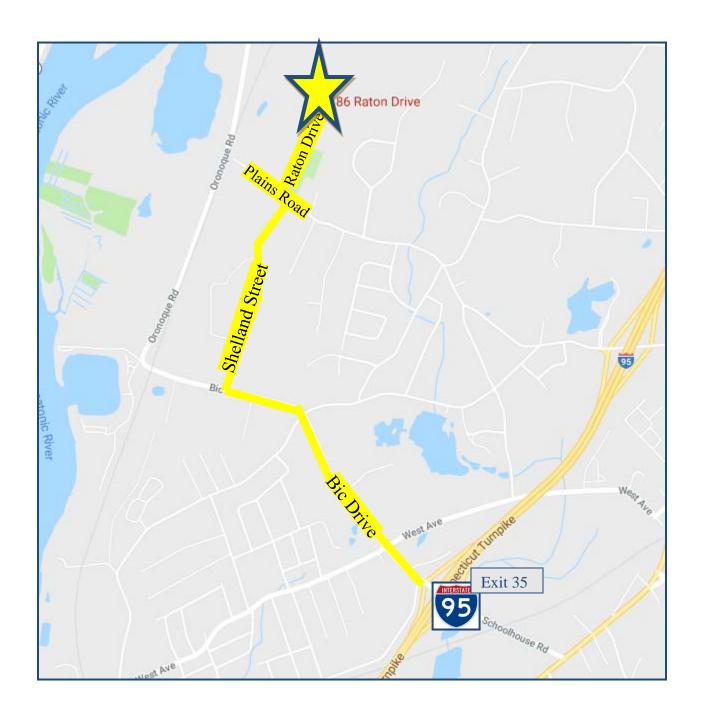

#### 22,000 Square Feet

➤ Land: 2,23 acres

> Parking: 63±

Utilities: natural gas, city water and city sewer

> Heat: natural gas

> For Sale: \$1,885,000

➤ Lease: \$8.75 PSF NNN

Location: 1.3 miles to Plains Road and 1.5 miles to Bic Drive

Listed asking lease price is \$8.75 per sq. ft. NNN

TAXES: \$1.35 per sq/ft.

Additional comments: Only 1 ½ mile to Bic Drive entry to I-95.

Floor has under coating primer with 1/8<sup>th</sup>, Epoxy floor. Electrical and air line pony tail drops throughout

# **VERY EASY ACCESS**

86 Raton Drive, Milford, Connecticut