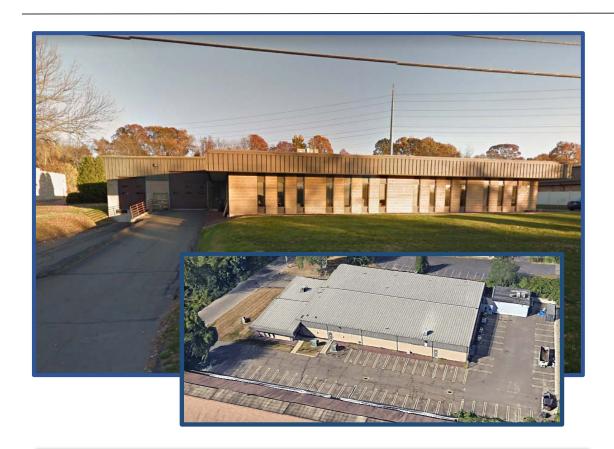

### 86 Raton Drive, Milford, Connecticut

Contact Bruce Wettenstein, SIOR 203.226.7101 ext. 2 Email: bruce@vidalwettenstein.com

# FLEX PRODUCTION FACILITY FOR SALE / LEASE

PROPERTY ADDRESS: 86 Raton Drive, Milford, Connecticut

SIZE: 22,000 square feet, single story

LAND: 2.23 acres, allows 7,500 sq/ft addition can be added

**DESCRIPTION:** Single story pre-engineered building, Borghesi built,

# **VERY EASY ACCESS**

86 Raton Drive, Milford, Connecticut