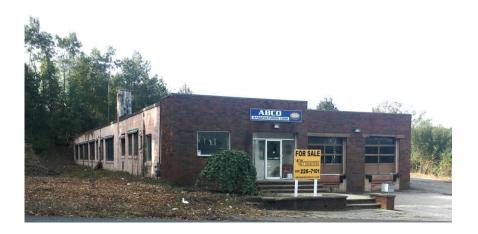

## 84 Platt Road, Shelton, Connecticut

Building has available land allowing potential expansion. Motion detectors, heat sensors, 3' copper air lines with oil mis removal system in the building. Property is an in excellent section of town, with ample retail and business' nearby. Seconds to Route 8.

## AVAILABLE FOR SALE

10,225± Square Feet

## Offices and Assembly Space

| Parking spaces:      | 19± cars plus additional spaces available           |
|----------------------|-----------------------------------------------------|
| <u>Clear height:</u> | 10 1⁄2′                                             |
| <u>Columns:</u>      | Single row in center                                |
| Construction type:   | Block and steel, exterior brick facade              |
| Air conditioned:     | 100%                                                |
| Sprinklered:         | No, however city water is in the building           |
| Loading doors:       | 12' x 8' drive in & 2 10' x 10' docks with levelers |
| Electric:            | Amps: 800 , Volts: 208/480/600, Phase: 3            |
| Heat:                | Natural gas fired circulating system                |
| <u>HVAC:</u>         | Full system, 3 zones                                |
| <u>Roof:</u>         | Rubber membrane, approximate 2008                   |
| <u>Sewer:</u>        | City                                                |
| Water:               | City                                                |
| <u>Taxes:</u>        | \$8,524.66 per year                                 |
| Zone:                | I A-2 zoned. 40% coverage allowed                   |
| Land:                | 1.67± acres                                         |
| List price:          | For sale: \$775,000                                 |