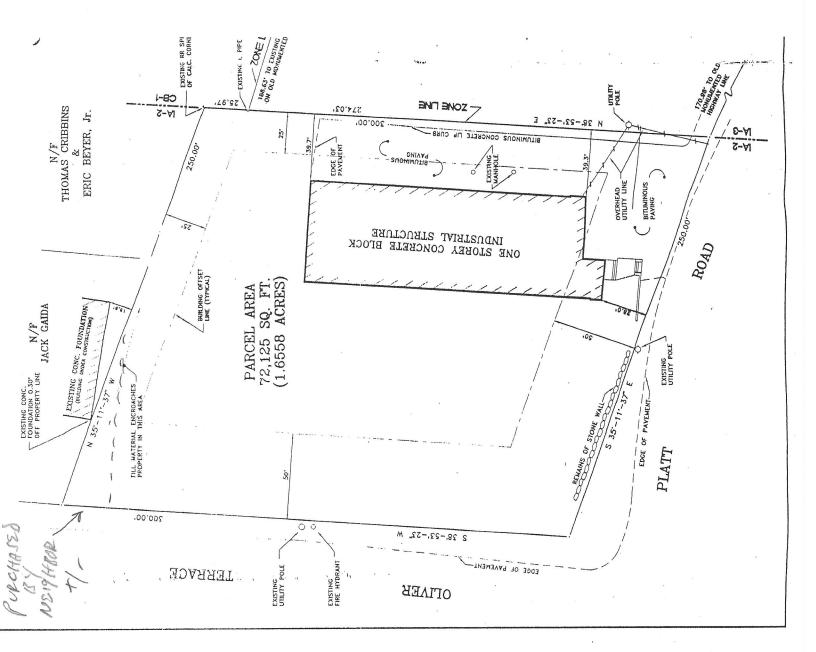

## Offices and Assembly Space

| Parking spaces:      | 19± cars plus additional spaces available           |
|----------------------|-----------------------------------------------------|
| <u>Clear height:</u> | 10 1⁄2′                                             |
| <u>Columns:</u>      | Single row in center                                |
| Construction type:   | Block and steel, exterior brick facade              |
| Air conditioned:     | 100%                                                |
| Sprinklered:         | No, however city water is in the building           |
| Loading doors:       | 12' x 8' drive in & 2 10' x 10' docks with levelers |
| Electric:            | Amps: 800 , Volts: 208/480/600, Phase: 3            |
| Heat:                | Natural gas fired circulating system                |
| <u>HVAC:</u>         | Full system, 3 zones                                |
| <u>Roof:</u>         | Rubber membrane, approximate 2008                   |
| <u>Sewer:</u>        | City                                                |
| Water:               | City                                                |
| <u>Taxes:</u>        | \$8,524.66 per year                                 |
| Zone:                | I A-2 zoned. 40% coverage allowed                   |
| Land:                | 1.67± acres                                         |
| List price:          | For sale: \$775,000                                 |