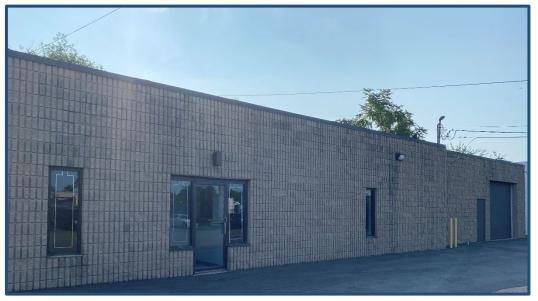

# **INDUSTRIAL SPACE FOR LEASE**

Ideal for many uses including sales and service, warehouse and showroom

Contact Information Randy Vidal 203-226-7101 Ext 3 randy@vidalwettenstein.com <u>Available Space:</u> 4,500 square feet Consisting of: 2,924 sf manufacturing 1,576 sf office space Some office space can be converted to Ind. Featuring:

719 Post Road East, Westport, CT 06880

www.vidalwettenstein.com

- Showroom area & private offices
- Abundant parking
- ➤ 1 drive in door
- Clear span
- Lease rate: \$7.50 PSF NNN

All information from sources deemed reliable and is submitted subject to errors, omissions, change of price, rental, and property sale and withdrawal notice.