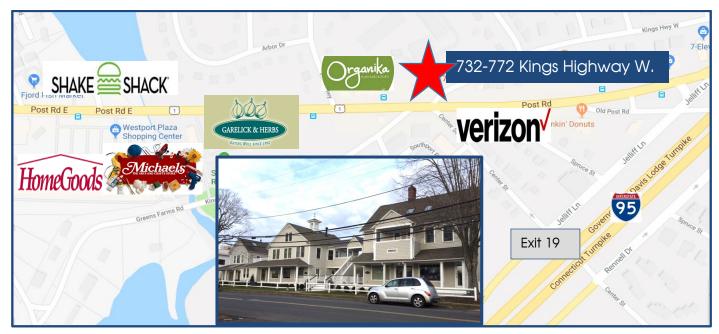

## SOUTHPORT OFFICE COMPLEX

732-772 Kings Highway West, Southport, Connecticut

Beautifully appointed office suites available in this extremely well-located Southport office Complex.

- Building C- Third floor with second floor dedicated entry/reception of 1100± SF Rental rate: \$2,800/month gross
- Building D- Second floor two room suite Rental rate: \$2,400/month gross