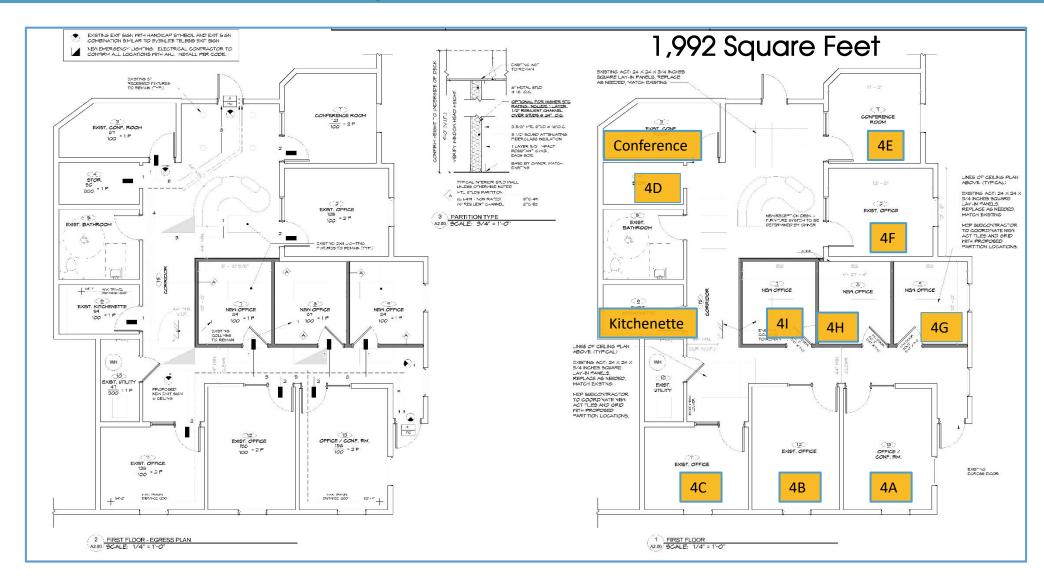

# 80 SF, 120 SF, up to 960 SF professional office spaces available.

Location, Location, Location. Right off the highway and in the desirable downtown Madison area next to the train station! Walk along the lake path to Starbucks and nearby restaurants. Newly renovated first-floor private offices. Well-lit office suites include a shared waiting room, Wi-Fi, conference room, new kitchen and coffee station, bathroom, and plenty of parking. Multiple offices can be combined. The building is secure and well-lit.