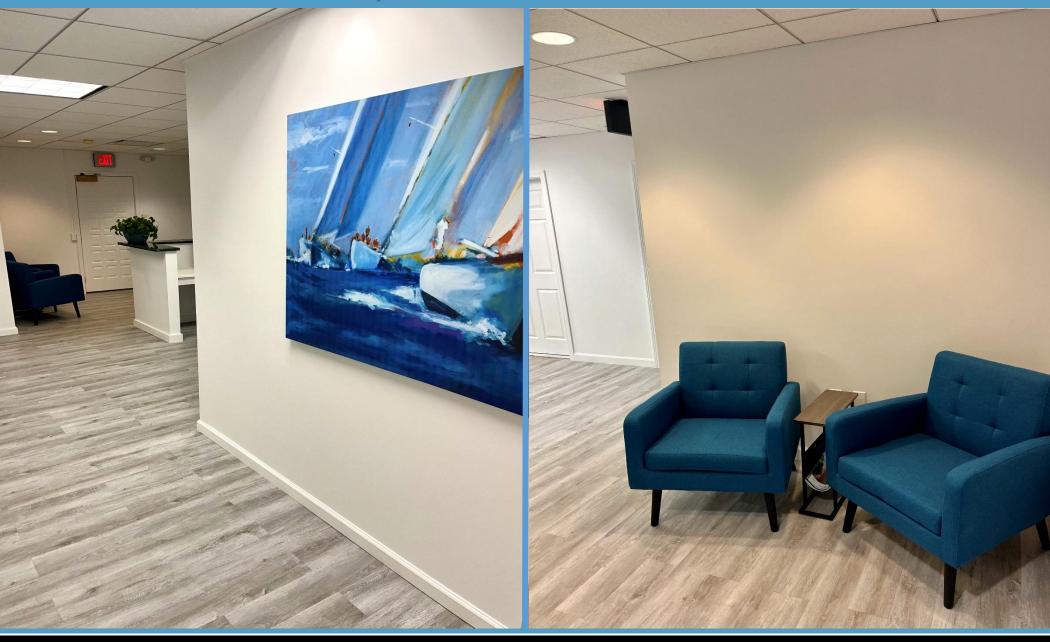

# 80 SF, 120 SF, up to 960 SF professional office spaces available.

Location, Location, Location. Right off the highway and in the desirable downtown Madison area next to the train station! Walk along the lake path to Starbucks and nearby restaurants. Newly renovated first-floor private offices. Well-lit office suites include a shared waiting room, Wi-Fi, conference room, new kitchen and coffee station, bathroom, and plenty of parking. Multiple offices can be combined. The building is secure and well-lit.