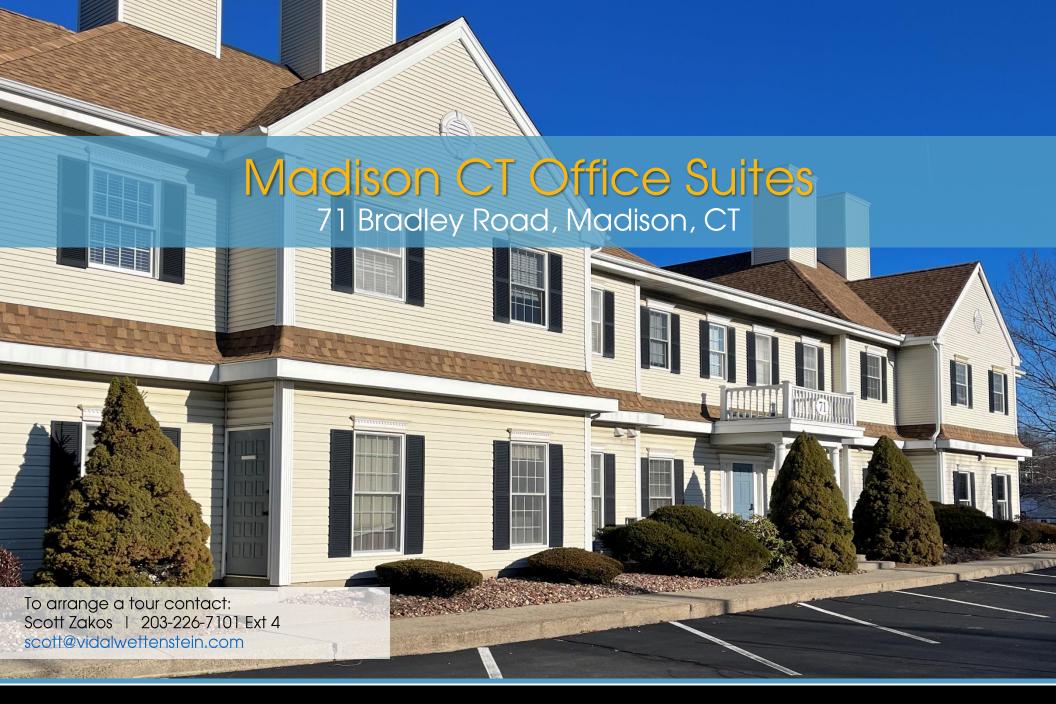

# 80 SF, 120 SF, up to 960 SF professional office spaces available.

Location, Location, Location. Right off the highway and in the desirable downtown Madison area next to the train station! Walk along the lake path to Starbucks and nearby restaurants. Newly renovated first-floor private offices. Well-lit office suites include a shared waiting room, Wi-Fi, conference room, new kitchen and coffee station, bathroom, and plenty of parking. Multiple offices can be combined. The building is secure and well-lit.

Pricing range of \$550 - \$750 per month includes utilities and Wi-Fi.

Tenant responsible for phone, office fit up and liability insurance.