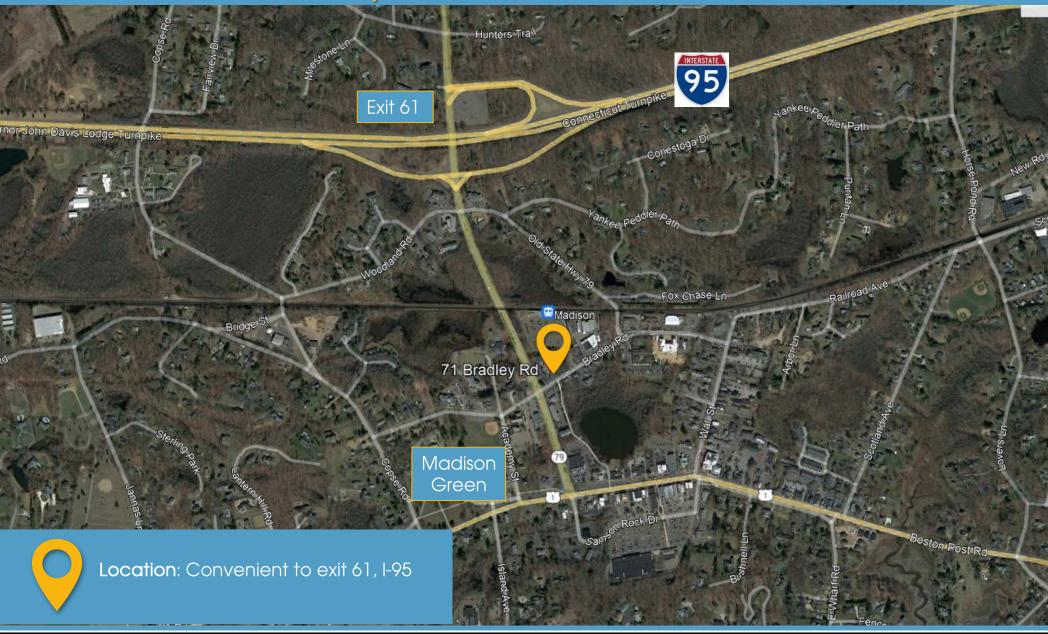

# 80 SF, 120 SF, up to 960 SF professional office spaces available.

Location, Location, Location. Right off the highway and in the desirable downtown Madison area next to the train station! Walk along the lake path to Starbucks and nearby restaurants. Newly renovated first-floor private offices. Well-lit office suites include a shared waiting room, Wi-Fi, conference room, new kitchen and coffee station, bathroom, and plenty of parking. Multiple offices can be combined. The building is secure and well-lit.