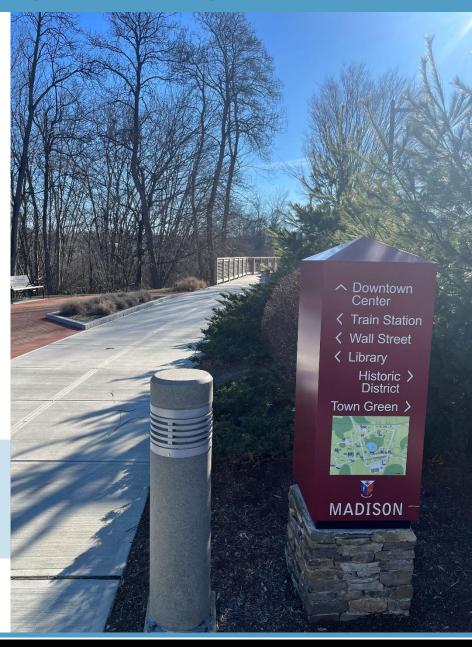

# 80 SF, 120 SF, up to 960 SF professional office spaces available.

Location, Location, Location. Right off the highway and in the desirable downtown Madison area next to the train station! Walk along the lake path to Starbucks and nearby restaurants. Newly renovated first-floor private offices. Well-lit office suites include a shared waiting room, Wi-Fi, conference room, new kitchen and coffee station, bathroom, and plenty of parking. Multiple offices can be combined. The building is secure and well-lit.