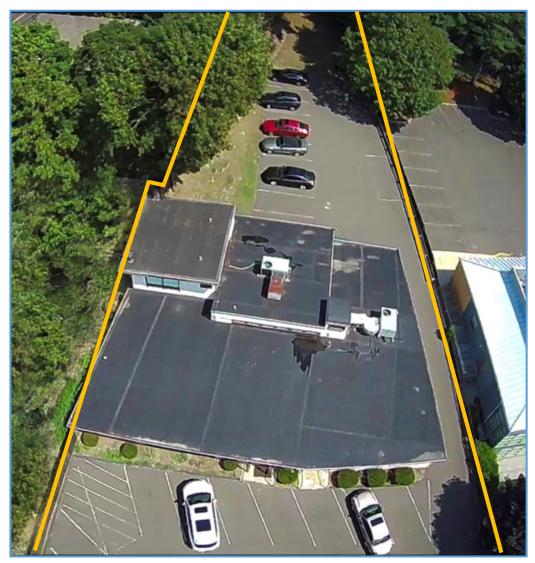

#### **PROPERTY HIGHLIGHTS**

Superior Location on Post Road East (Route 1)

28,900 Traffic Count

Great Signage on Building and Pylon Sign

2 Curb Cuts for Easy Access

Located at 4 Way Traffic Signal

Half Mile from Exit 18 of I-95

Superb Visibility

Sale Price Reduced: \$1,490,000

#### Ideal for Owner User, Investor or Redevelopment

| <u>Property Details:</u> |                    |
|--------------------------|--------------------|
| Acres: .43               | Year Built: 1960   |
| Total Sq. Ft.: 4,942±    | Heating: Hot air   |
| Retail Sq. Ft.: 4,458±   | AC: Yes            |
| Office Sq. Ft.: 484±     | Gas: Yes           |
| Zoning: GBD              | Volts: 240         |
| Parking: 23 cars         | Amps: 200          |
| Taxes for 2020: \$18,869 | Water/ Sewer: City |
| Sewer Tax: \$748         |                    |