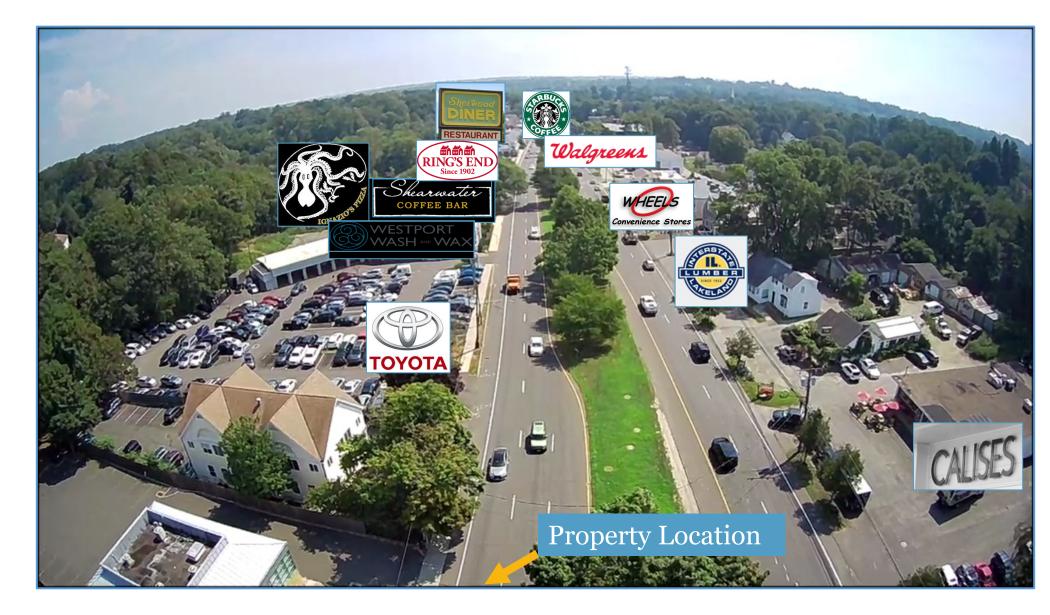

> Location: Convenient to exit 18, I-95 Superb visibility with signage on Post Road East

#### **PROPERTY HIGHLIGHTS**

Superior Location on Post Road East (Route 1)

28,900 Traffic Count

Great Signage on Building and Pylon Sign

2 Curb Cuts for Easy Access

Located at 4 Way Traffic Signal

Half Mile from Exit 18 of I-95