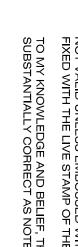

#### Ideal for Owner User, Investor or Redevelopment

| <u>Property Details:</u> |                    |
|--------------------------|--------------------|
| Acres: .43               | Year Built: 1960   |
| Total Sq. Ft.: 4,942±    | Heating: Hot air   |
| Retail Sq. Ft.: 4,458±   | AC: Yes            |
| Office Sq. Ft.: 484±     | Gas: Yes           |
| Zoning: GBD              | Volts: 240         |
| Parking: 23 cars         | Amps: 200          |
| Taxes for 2020: \$18,869 | Water/ Sewer: City |
| Sewer Tax: \$748         |                    |