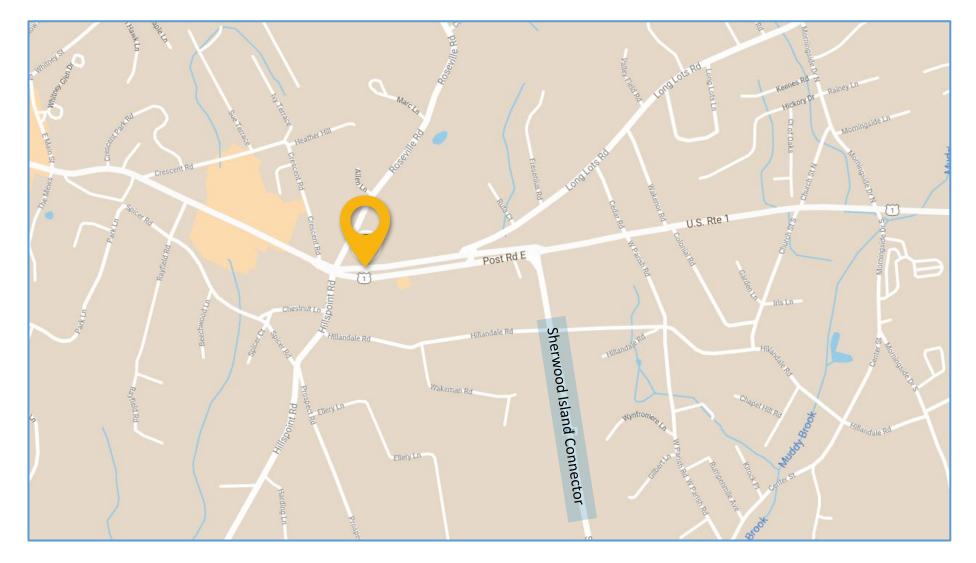

|
|--------------------------|--------------------|
| Acres: .43               | Year Built: 1960   |
| Total Sq. Ft.: 4,942±    | Heating: Hot air   |
| Retail Sq. Ft.: 4,458±   | AC: Yes            |
| Office Sq. Ft.: 484±     | Gas: Yes           |
| Zoning: GBD              | Volts: 240         |
| Parking: 23 cars         | Amps: 200          |
| Taxes for 2020: \$18,869 | Water/ Sewer: City |
| Sewer Tax: \$748         |                    |



#### NIDAL/WETTENSTEIN, LLC

f in 🎔 🔘

719 Post Road East, Westport, CT 06880 www.vidalwettenstein.com





#### NIDAL/WETTENSTEIN, LLC

f in У 💿

719 Post Road East, Westport, CT 06880 www.vidalwettenstein.com





#### NIDAL/WETTENSTEIN, LLC

f in 🎔 💿

719 Post Road East, Westport, CT 06880 www.vidalwettenstein.com

#### Location Map





# NIDAL/WETTENSTEIN, LLC

f in 🎔 🖸

719 Post Road East, Westport, CT 06880 www.vidalwettenstein.com





Write

|        | GNATORY<br>HEREON