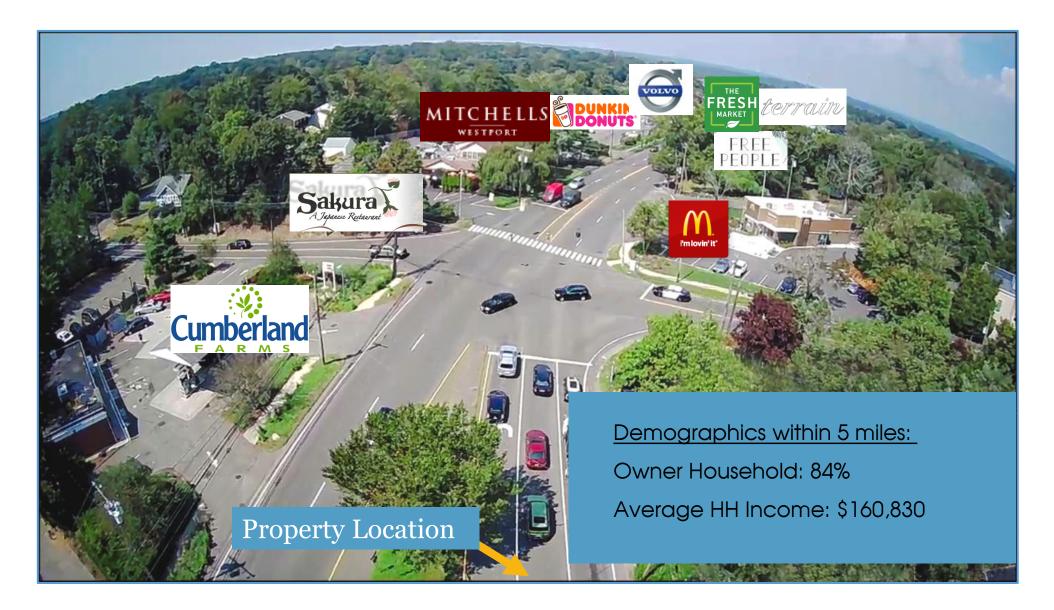

#### Ideal for Owner User, Investor or Redevelopment

THE LOCATION: WESTPORT CONNECTICUT is one of the wealthiest zip codes in the U.S., situated along Fairfield County's Gold Coast and less than 50 miles northeast of New York City. Its vibrant commercial environment generates the feeling of an old New England town, while modernizing and growing in affluence. The Town is home to numerous companies, including the headquarters of Newman's Own, Terex and Bridgewater Associates along with dozens of national retailers such as Tiffany, J. Crew, Barnes & Noble, Crate & Barrel and numerous others.

> Location: Convenient to exit 18, I-95 Superb visibility with signage on Post Road East