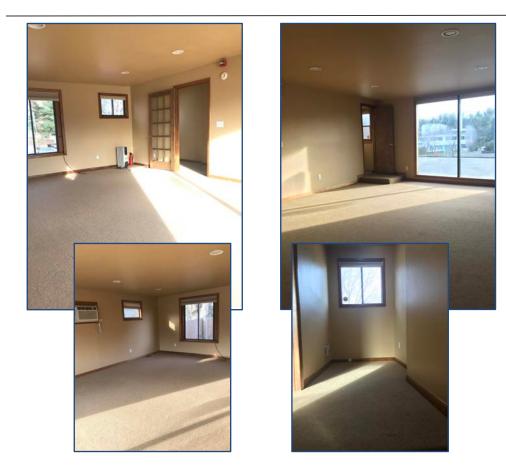

## Office suite available with private lavatory

- Bright open space with lots of light
- > Ample parking
- > Entrance in rear of the building
- Prime location: high traffic, high visibility, 2 mins. from exit 18 off I-95, 5 mins from Merritt Pwy.
- Priced at \$1,200 monthly .gross