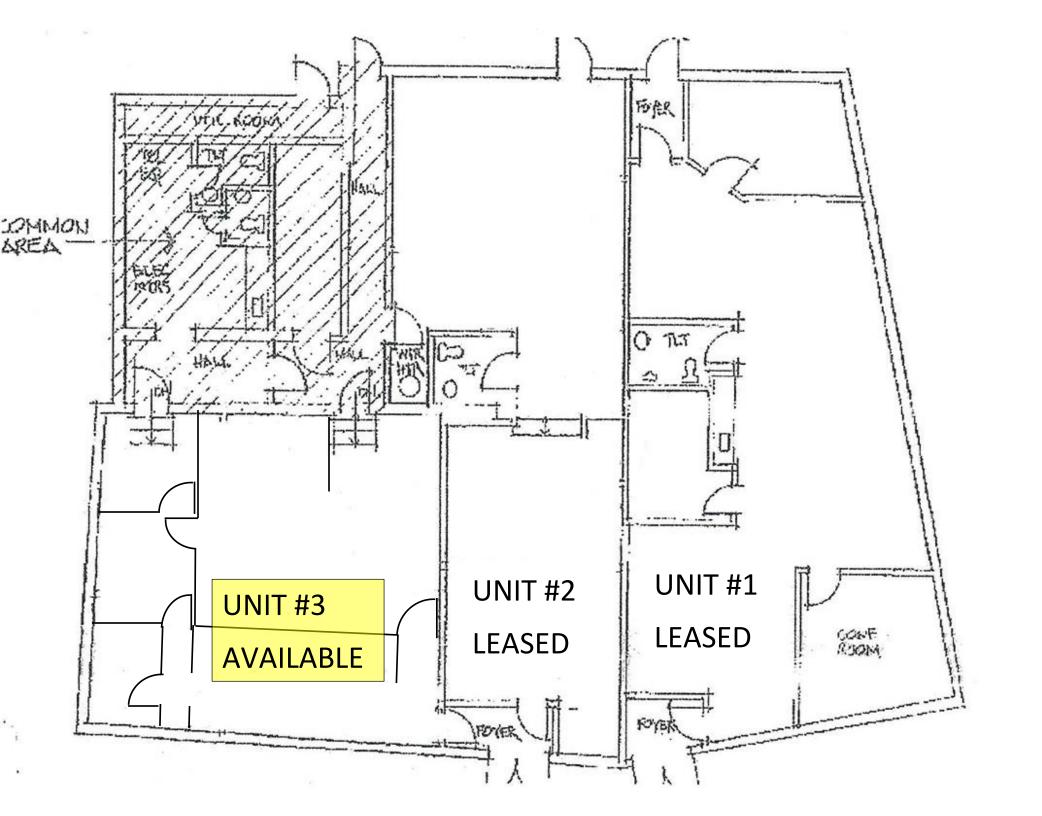

## 719 Post Road East, Westport, Connecticut

- ➤ Beautiful 1,025 sq ft retail space available.
- Ample parking in the front and rear of the building.
- Bright open space with lots of light. 20 feet of window for display and/or signage.
- Very competitively priced at \$29. psf. Plus heat and electric. Available immediately.
- One to three year lease available.
- Prime location: high traffic, high visibility, 2 minutes from exit 18 off 195, 5 minutes from Merritt Parkway.