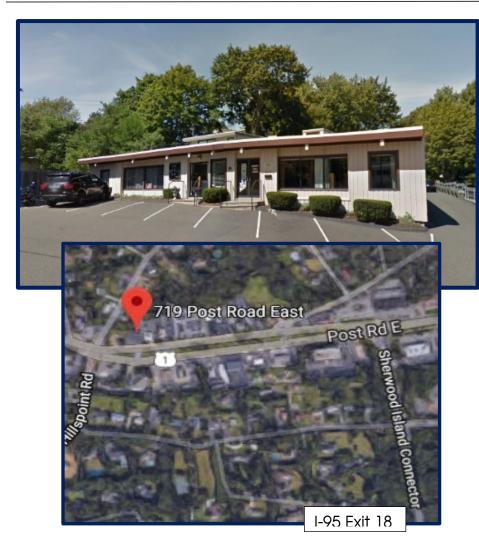

## 719 Post Road East, Westport, Connecticut

- ➤ Beautiful 1,025 sq ft retail space available.
- Ample parking in the front and rear of the building.
- Bright open space with lots of light. 20 feet of window for display and/or signage.
- Very competitively priced at \$29. psf. Plus heat and electric. Available immediately.
- One to three year lease available.
- Prime location: high traffic, high visibility, 2 minutes from exit 18 off 195, 5 minutes from Merritt Parkway.