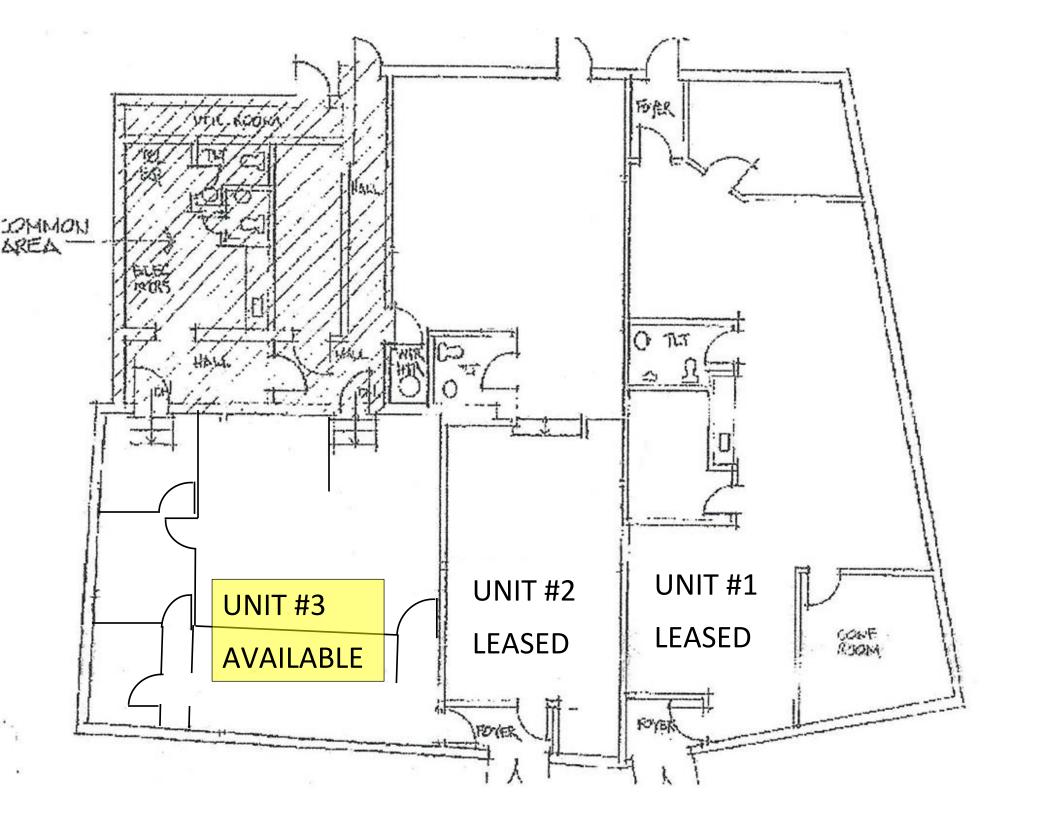

## Small office suite also available with private lavatory

Priced at \$1,200 monthly, gross

Contact Randy Vidal 203-226-7101 Ext. 3, randy@vidalwettenstein.com

All information from sources deemed reliable and is submitted subject to errors, omissions, change of price, rental, and property sale and withdrawal notice.