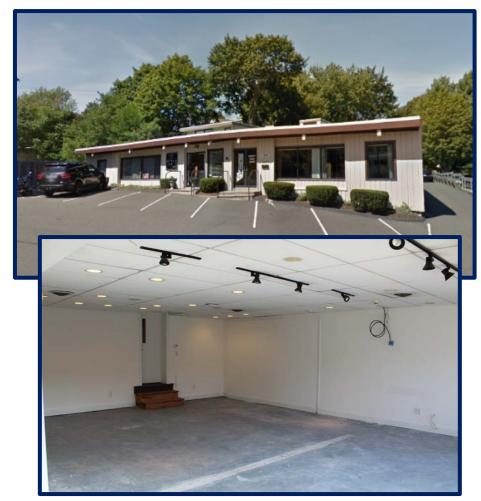

## 719 Post Road East, Westport, Connecticut

## Beautiful 1,025 sq ft retail space available

- Ample parking in the front and rear of the building.
- Bright open space with lots of light. 20 feet of window for display and/or signage.
- Very competitively priced at \$29. psf NNN.
- One to three year lease available.
- > Prime location: high traffic, high visibility, 2 minutes from exit 18 off 195, 5 minutes from Merritt Parkway.