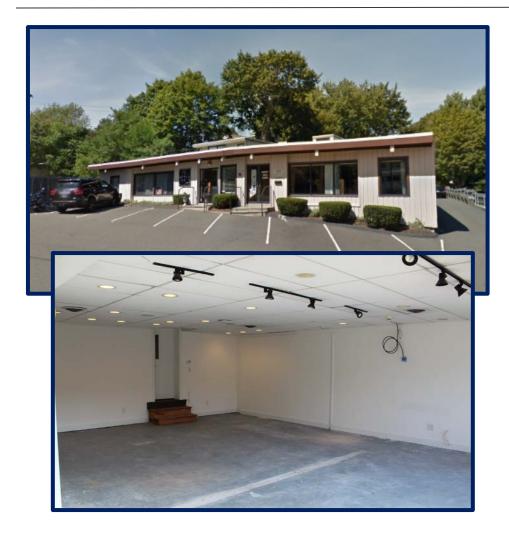

## 719 Post Road East, Westport, Connecticut

## Beautiful 1,025 sq ft retail space available

- $\succ$  Ample parking in the front and rear of the building.
- Bright open space with lots of light. 20 feet of window for display and/or signage.
- > Very competitively priced at \$29. psf NNN.
- > One to three year lease available.
- Prime location: high traffic, high visibility, 2 minutes from exit 18 off 195, 5 minutes from Merritt Parkway.

## Small office suite also available with private lavatory

Contact Randy Vidal 203-226-7101 Ext. 3 randy@vidalwettenstein.com

All information from sources deemed reliable and is submitted subject to errors, omissions, change of price, rental, and property sale and withdrawal notice.