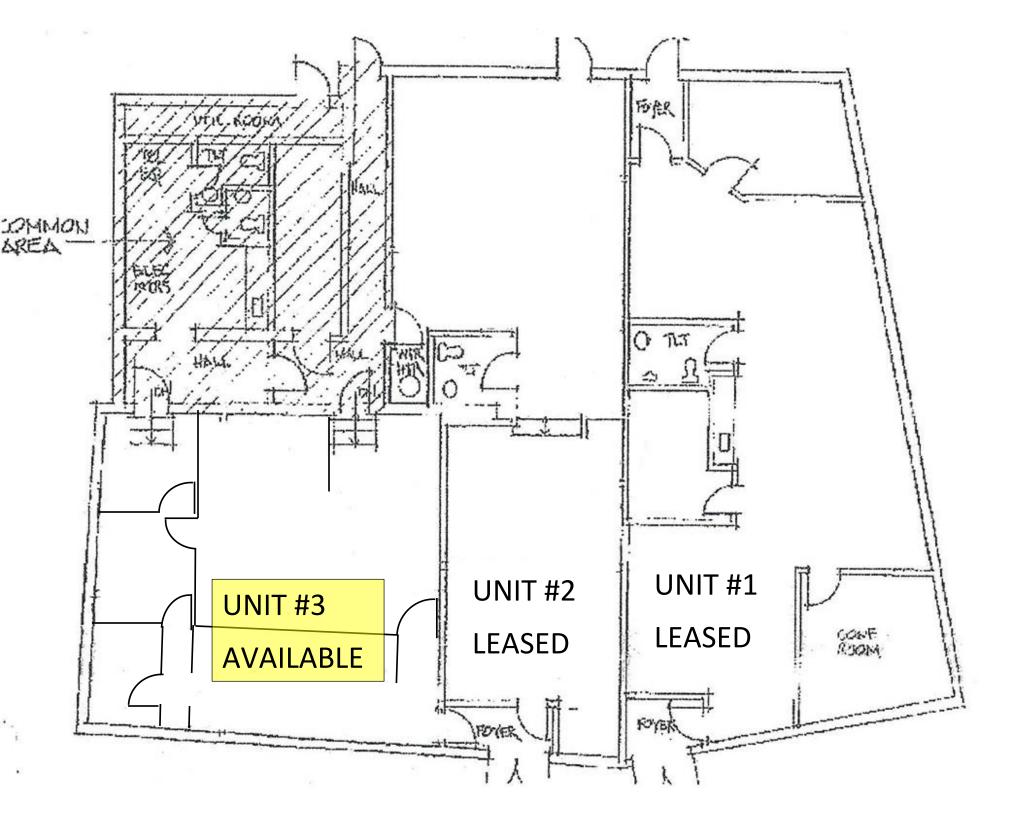

## Beautiful 1,025 sq ft retail space available

- $\succ$  Ample parking in the front and rear of the building.
- Bright open space with lots of light. 20 feet of window for display and/or signage.
- > Very competitively priced at \$29. psf NNN.
- > One to three year lease available.
- Prime location: high traffic, high visibility, 2 minutes from exit 18 off 195, 5 minutes from Merritt Parkway.

## Small office suite also available with private lavatory

Contact Randy Vidal 203-226-7101 Ext. 3 randy@vidalwettenstein.com

All information from sources deemed reliable and is submitted subject to errors, omissions, change of price, rental, and property sale and withdrawal notice.