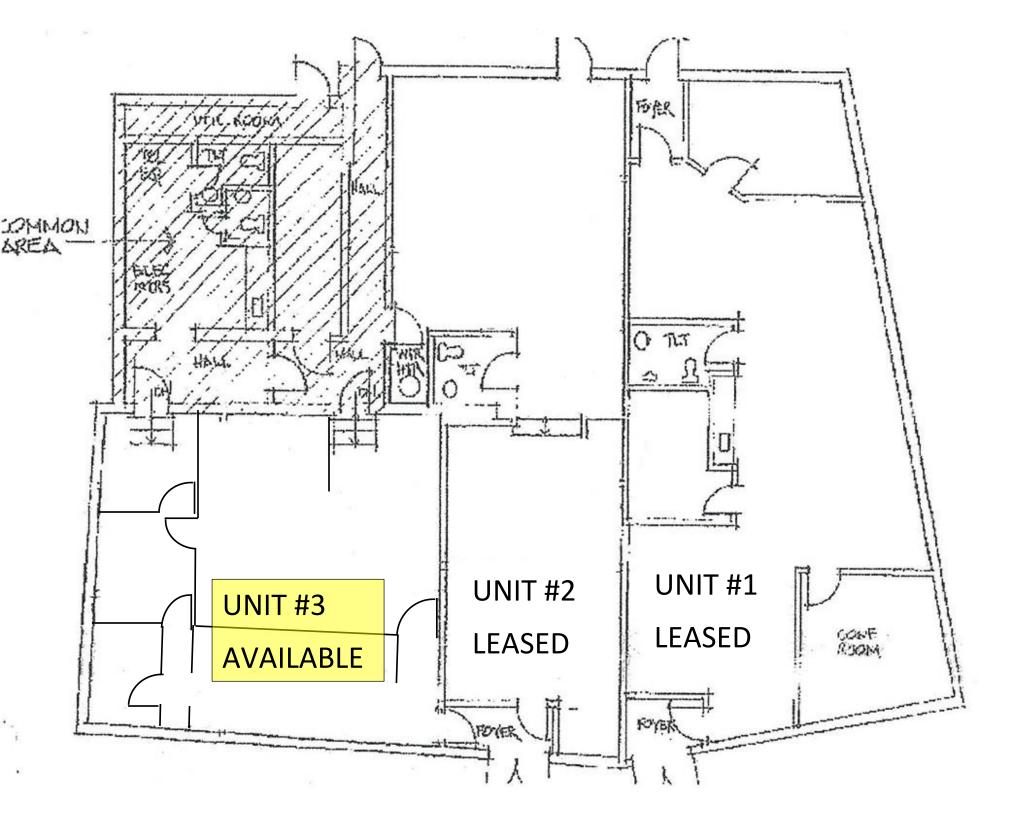

## 719 Post Road East, Westport, Connecticut

- > Beautiful 1,025 sq ft retail space available.
- Ample parking in the front and rear of the building.
- Bright open space with lots of light. 20 feet of window for display and/or signage.
- > Very competitively priced at \$29. psf NNN.
- > Available immediately.
- > One to three year lease available.
- Prime location: high traffic, high visibility, 2 minutes from exit 18 off 195, 5 minutes from Merritt Parkway.