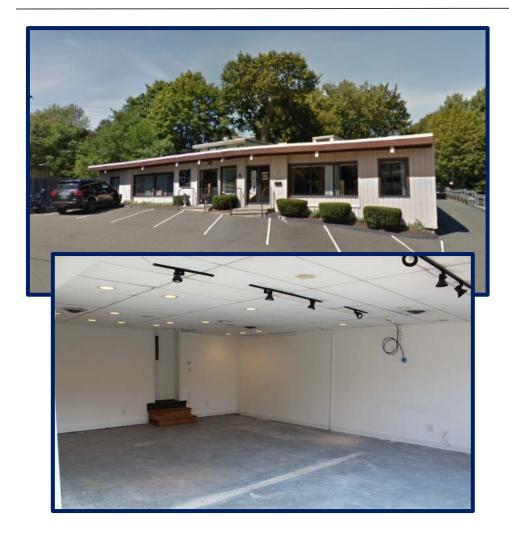

## 719 Post Road East, Westport, Connecticut

- > Beautiful 1,025 sq ft retail space available.
- Ample parking in the front and rear of the building.
- Bright open space with lots of light. 20 feet of window for display and/or signage.
- > Very competitively priced at \$29. psf NNN.
- > Available immediately.
- > One to three year lease available.
- Prime location: high traffic, high visibility, 2 minutes from exit 18 off 195, 5 minutes from Merritt Parkway.