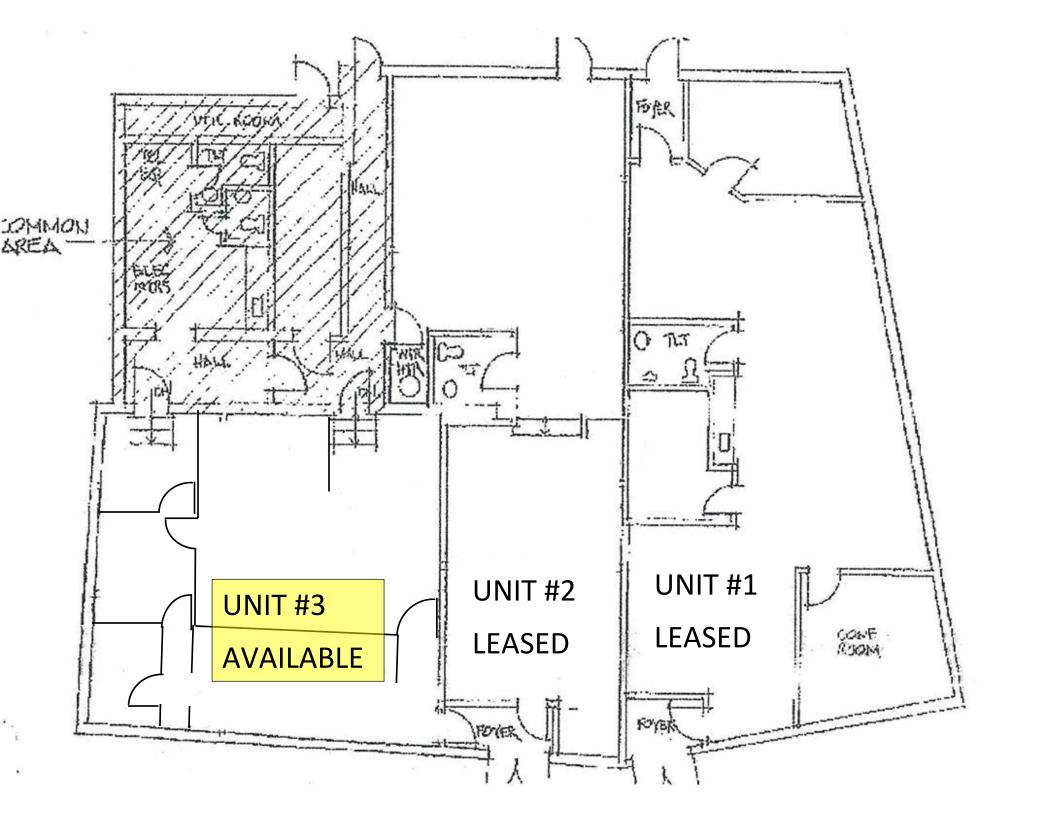

## 719 Post Road East, Westport, Connecticut

- Beautiful 1,025 sq ft retail space available.
- Ample parking in the front and rear of the building.
- Bright open space with lots of light. 20 feet of window for display and/or signage.
- Very competitively priced at \$29. psf NNN.
- Available immediately.
- One to three year lease available.
- Prime location: high traffic, high visibility, 2 minutes from exit 18 off 195, 5 minutes from Merritt Parkway.