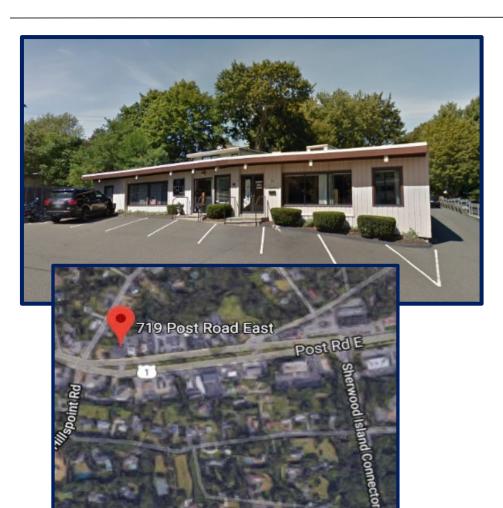

## 719 Post Road East, Westport, Connecticut

- Beautiful 1,025 sq ft retail space available.
- Ample parking in the front and rear of the building.
- Bright open space with lots of light. 20 feet of window for display and/or signage.
- Very competitively priced at \$29. psf NNN.
- Available immediately.
- One to three year lease available.
- Prime location: high traffic, high visibility, 2 minutes from exit 18 off 195, 5 minutes from Merritt Parkway.

## **NIDAL/WETTENSTEIN, LLC**

I-95 Exit 18