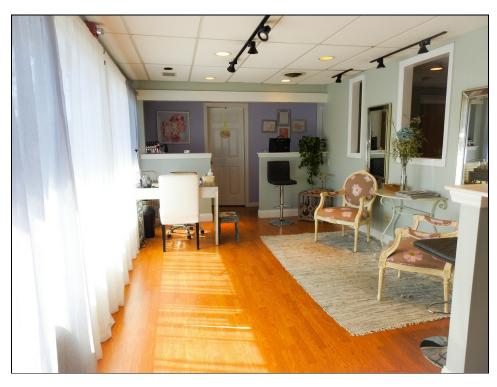

## **Property Description**

Beautiful 1,350 sq ft retail space available. Ample parking in the front and rear of the building. Bright open space with lots of light. Very competitively priced at \$29. psf. Available immediately. Prime location: high traffic, high visibility, 2 minutes from i95, 5 minutes from Merritt Parkway.

#### Highlights

Prime Retail Location