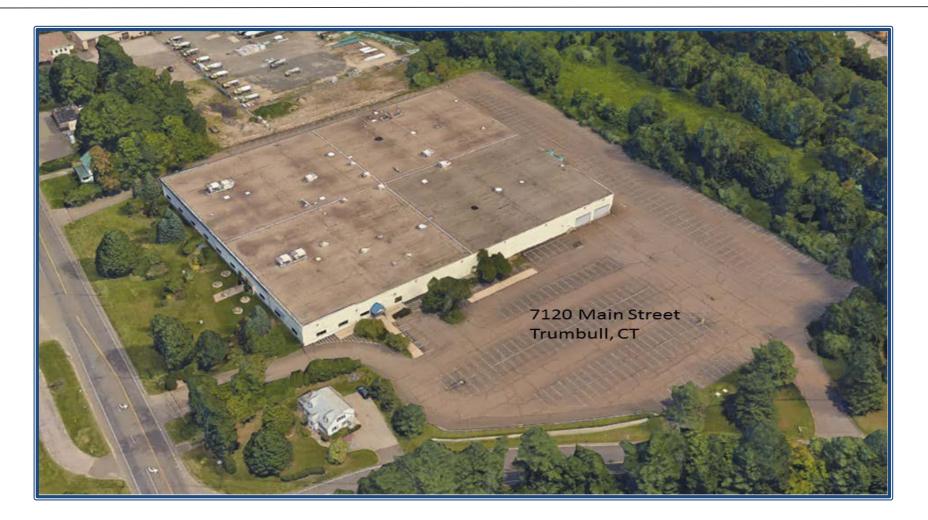

### 114,000 Square Feet

Building: 1 Story, 300' x 380' Parking: 300± Utilities: natural gas, city water and city sewer Heat: natural gas, overhead forced air Sale: \$8,000,000 Lease: \$8.00 PSF NNN Location: One minute to Route 25 Contact Bruce Wettenstein, SIOR

### INDUSTRIAL PRODUCTION / WAREHOUSE

| SIZE:             | 114,000 square feet, comprised of open bullpen & perimeter offices, and balance, production and warehouse space.                                                                                                                                 |
|-------------------|--------------------------------------------------------------------------------------------------------------------------------------------------------------------------------------------------------------------------------------------------|
| DESCRIPTION:      | Single story block and steel building built in late 70's. The majority<br>of the space is hi-bay warehouse with a large office component,<br>ideal for call centers or sales bullpen type office.                                                |
| EXPANSION:        | Yes. The zone allows some expansion of possibly 25,000 sq/ft.                                                                                                                                                                                    |
| PARKING:          | Approximately 385 spaces, including visitor & handicap parking.<br>Parking area is well lit.                                                                                                                                                     |
| CLEAR HEIGHT:     | 21' in the main production and warehouse area.                                                                                                                                                                                                   |
| SAFETY DETAILS:   | Simplex Fire Alarm Control Panel, smoke, heat and fire sensors,<br>throughout the facility. Simplex 4009 IDNET NAC Extender.<br>Multiple Fire Hydrants in the parking area.                                                                      |
| SPRINKLERED:      | Multiple zones throughout the facility. Maintained by Allstate Fire Sprinkler, Inc.                                                                                                                                                              |
| BATHROOMS:        | Men's and Ladies bathrooms in both the production/warehouse area and the office area. Office bathrooms are large.                                                                                                                                |
| WATER:<br>SEWER:  | City water, Aquarion Water Company<br>City Sewer                                                                                                                                                                                                 |
| GAS:<br>HEAT:     | Natural Gas, Southern Connecticut Gas Company<br>Natural Gas, both ceiling radiant heating system and circulating<br>hot water forced air hung units. Boiler is an H B Smith gas fired<br>system, cast iron, for both warehouse and office area. |
| AIR CONDITIONING: | Office area is 100% air conditioned, gas fuel units roof mounted                                                                                                                                                                                 |
| COLUMN SPACE:     | 30' x 30' column spacing                                                                                                                                                                                                                         |