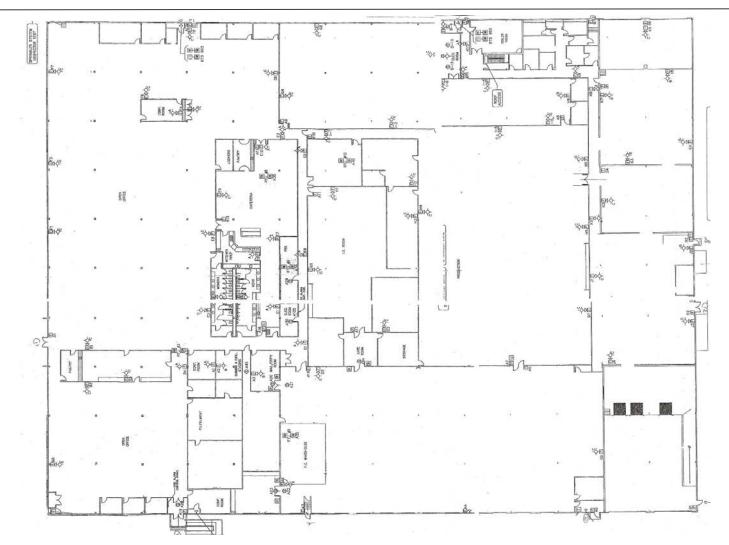

### INDUSTRIAL PRODUCTION / WAREHOUSE

| SIZE:             | 114,000 square feet, comprised of open bullpen & perimeter offices, and balance, production and warehouse space.                                                                                                                                 |
|-------------------|--------------------------------------------------------------------------------------------------------------------------------------------------------------------------------------------------------------------------------------------------|
| DESCRIPTION:      | Single story block and steel building built in late 70's. The majority<br>of the space is hi-bay warehouse with a large office component,<br>ideal for call centers or sales bullpen type office.                                                |
| EXPANSION:        | Yes. The zone allows some expansion of possibly 25,000 sq/ft.                                                                                                                                                                                    |
| PARKING:          | Approximately 385 spaces, including visitor & handicap parking.<br>Parking area is well lit.                                                                                                                                                     |
| CLEAR HEIGHT:     | 21' in the main production and warehouse area.                                                                                                                                                                                                   |
| SAFETY DETAILS:   | Simplex Fire Alarm Control Panel, smoke, heat and fire sensors,<br>throughout the facility. Simplex 4009 IDNET NAC Extender.<br>Multiple Fire Hydrants in the parking area.                                                                      |
| SPRINKLERED:      | Multiple zones throughout the facility. Maintained by Allstate Fire Sprinkler, Inc.                                                                                                                                                              |
| BATHROOMS:        | Men's and Ladies bathrooms in both the production/warehouse area and the office area. Office bathrooms are large.                                                                                                                                |
| WATER:<br>SEWER:  | City water, Aquarion Water Company<br>City Sewer                                                                                                                                                                                                 |
| GAS:<br>HEAT:     | Natural Gas, Southern Connecticut Gas Company<br>Natural Gas, both ceiling radiant heating system and circulating<br>hot water forced air hung units. Boiler is an H B Smith gas fired<br>system, cast iron, for both warehouse and office area. |
| AIR CONDITIONING: | Office area is 100% air conditioned, gas fuel units roof mounted                                                                                                                                                                                 |
| COLUMN SPACE:     | 30' x 30' column spacing                                                                                                                                                                                                                         |