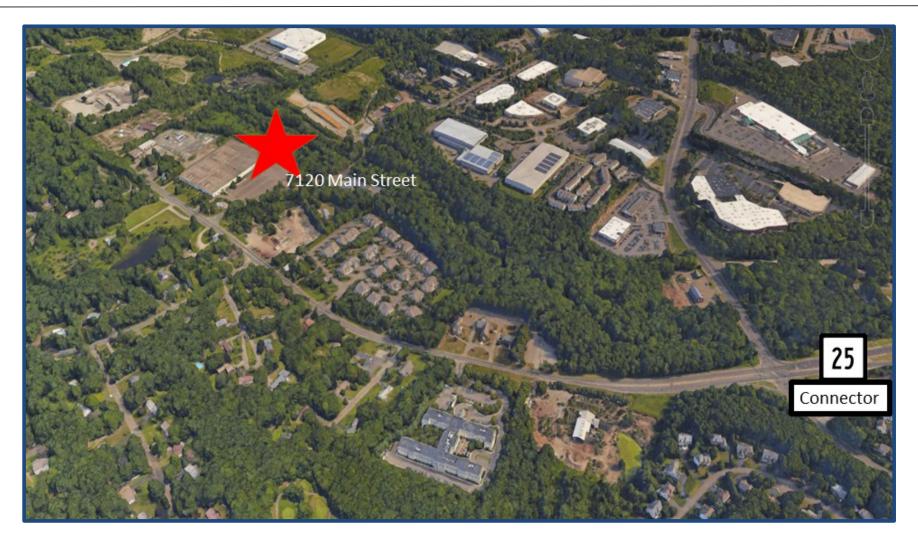

### SPECIAL EQUIPMENT:

|                       | <ul> <li>Dual UPS (Uninterrupted Power Source) Cummins Generators,<br/>277/480 Volt, capable of 3,750 amp output.</li> </ul>                                                                                                                                       |  |  |  |  |  |  |  |
|-----------------------|--------------------------------------------------------------------------------------------------------------------------------------------------------------------------------------------------------------------------------------------------------------------|--|--|--|--|--|--|--|
|                       | Full cafeteria in the office, capacity for 100 +- people, full<br>stainless steel kitchen, and a smaller kitchen off the Southern<br>entrance to the building.                                                                                                     |  |  |  |  |  |  |  |
|                       | Dual Trash compactors on pads                                                                                                                                                                                                                                      |  |  |  |  |  |  |  |
|                       | In ground sprinkler watering system                                                                                                                                                                                                                                |  |  |  |  |  |  |  |
|                       | Slop sink adjacent to office bathrooms                                                                                                                                                                                                                             |  |  |  |  |  |  |  |
|                       | <ul> <li>Exterior Parking lights</li> </ul>                                                                                                                                                                                                                        |  |  |  |  |  |  |  |
|                       | <ul> <li>Multiple step down transformers</li> </ul>                                                                                                                                                                                                                |  |  |  |  |  |  |  |
| FLOOR LOAD:           | Poured concrete                                                                                                                                                                                                                                                    |  |  |  |  |  |  |  |
| WIRING:               | Cat 5 wiring, system in place                                                                                                                                                                                                                                      |  |  |  |  |  |  |  |
| ELECTRICAL:           | Amps: 3,000 Volts: 480/277 3 Phase: 4 Wire                                                                                                                                                                                                                         |  |  |  |  |  |  |  |
| LIGHTING:             | High Intensity Discharge (HID) & Fluorescent lighting in the warehouse and production area.                                                                                                                                                                        |  |  |  |  |  |  |  |
| TRUCK FACILITIES:     | 3 interior covered loading docks with load levelers on the south<br>side of the building along with a drive up ramp, and 4 interior<br>covered loading docks on the north side. Overhead doors are<br>22' x 14' on the south side and 22' x 14' on the north side. |  |  |  |  |  |  |  |
| MAJOR HIGHWAY:        | The property is only half a mile from the Route 25 connector<br>which leads directly to I-95 and approximately 10 miles from<br>Route 84.                                                                                                                          |  |  |  |  |  |  |  |
| TAXES:                | The annual taxes are \$1.18 per sq/ft. / Mill Rate: 33.39 /<br>Assessment: \$4,036,620 / Taxes; \$134,782                                                                                                                                                          |  |  |  |  |  |  |  |
| PRICE:                | Sale: \$8,000,000 Lease: \$8.00 per sq/ft NNN                                                                                                                                                                                                                      |  |  |  |  |  |  |  |
| COMMENTS:             | The former tenant, United Healthcare, has maintained the facility during its occupancy. The property is free and clear of any environmental contamination.                                                                                                         |  |  |  |  |  |  |  |
| Contact: Bruce Watter | stein SIOR 203 226 7101 ext 2 bruce@vidalwettenstein.com                                                                                                                                                                                                           |  |  |  |  |  |  |  |