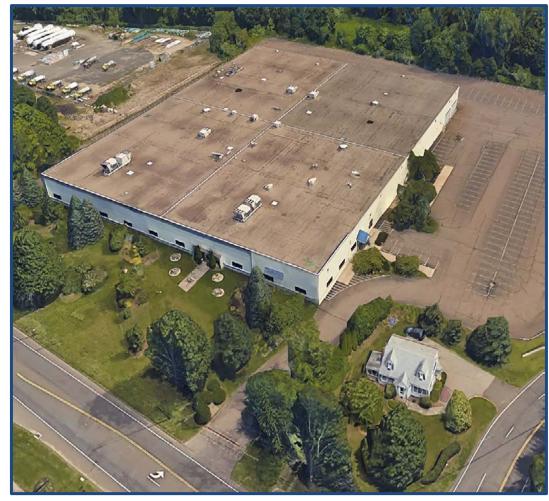

### 114,000 Square Feet

Building: 1 Story, 300' x 380' Parking: 300± Utilities: natural gas, city water and city sewer Heat: natural gas, overhead forced air Sale: \$8,000,000 Lease: \$8.00 PSF NNN Location: One minute to Route 25 Contact Bruce Wettenstein, SIOR

### INDUSTRIAL PRODUCTION / WAREHOUSE

| SIZE:             | 114,000 square feet, comprised of open bullpen & perimeter offices, and balance, production and warehouse space.                                                                                                                                 |
|-------------------|--------------------------------------------------------------------------------------------------------------------------------------------------------------------------------------------------------------------------------------------------|
| DESCRIPTION:      | Single story block and steel building built in late 70's. The majority<br>of the space is hi-bay warehouse with a large office component,<br>ideal for call centers or sales bullpen type office.                                                |
| EXPANSION:        | Yes. The zone allows some expansion of possibly 25,000 sq/ft.                                                                                                                                                                                    |
| PARKING:          | Approximately 385 spaces, including visitor & handicap parking.<br>Parking area is well lit.                                                                                                                                                     |
| CLEAR HEIGHT:     | 21' in the main production and warehouse area.                                                                                                                                                                                                   |
| SAFETY DETAILS:   | Simplex Fire Alarm Control Panel, smoke, heat and fire sensors,<br>throughout the facility. Simplex 4009 IDNET NAC Extender.<br>Multiple Fire Hydrants in the parking area.                                                                      |
| SPRINKLERED:      | Multiple zones throughout the facility. Maintained by Allstate Fire Sprinkler, Inc.                                                                                                                                                              |
| BATHROOMS:        | Men's and Ladies bathrooms in both the production/warehouse area and the office area. Office bathrooms are large.                                                                                                                                |
| WATER:<br>SEWER:  | City water, Aquarion Water Company<br>City Sewer                                                                                                                                                                                                 |
| GAS:<br>HEAT:     | Natural Gas, Southern Connecticut Gas Company<br>Natural Gas, both ceiling radiant heating system and circulating<br>hot water forced air hung units. Boiler is an H B Smith gas fired<br>system, cast iron, for both warehouse and office area. |
| AIR CONDITIONING: | Office area is 100% air conditioned, gas fuel units roof mounted                                                                                                                                                                                 |
| COLUMN SPACE:     | 30' x 30' column spacing                                                                                                                                                                                                                         |