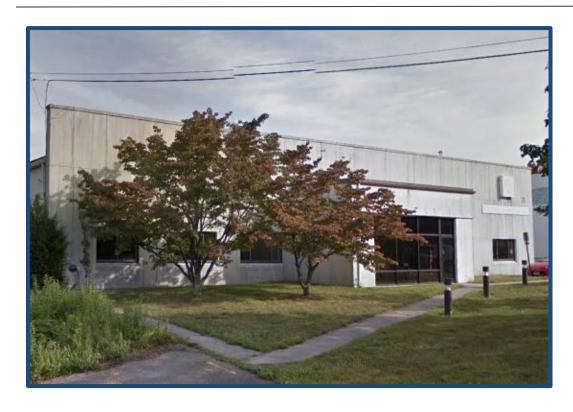

## 70 Cascade Boulevard, Milford Connecticut

## 25,000± Square Feet Available

Zone: ID

Land: 2.04± acres

Loading: 1 drive in door

Clear Height: 16' - 22'

Air Conditioned: In office area

**Utilities:** Natural gas, city water and sewer

Lease: \$7.75 PSF NNN

Taxes: \$1.08 PSF

Comments: Located directly off exit 41 Interstate 95 and minutes from Merritt Parkway, I-91 and Route 34, between Fairfield & New Haven Counties. Excellent labor force and ideal for manufacturing or warehouse.