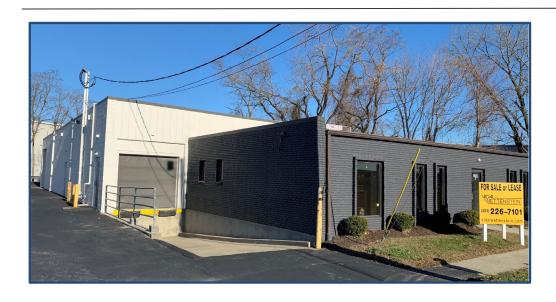

## 700 Lordship Boulevard, Stratford, Connecticut

Building is across from the new FEDX Ground facility and the Amazon.com distribution center, among many other commercial businesses.

Space is ideal for retail, wholesale, distribution, automotive repair, much more.

## 8,400 Square Feet

**Showroom:** 1,500 sq. ft. showroom and offices (front lower bay section)

Clear Height: 14' in warehouse area, 10' in showroom

**Utilities:** City water & sewer, Natural Gas heat 400 amps, 3 phase, 208 volts

Parking: 30+ spaces

**Access:** I-95 exit & entrance ramps are seconds away

**Loading:** One dock and one drive in door

Zone: MA

For additional information or to arrange a tour contact Bruce Wettenstein, SIOR