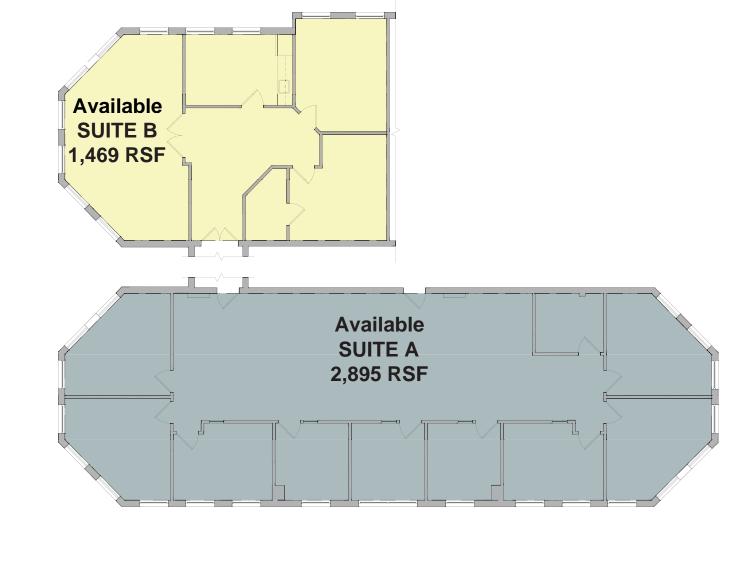

#### 1,469 and 2,895 square feet on 2<sup>nd</sup> floor

- Location strong for commuters
- Supporting amenities on site
- ➢ Elevator
- > Spaces have separate gas and electric meter.
- Immediate Occupancy

# NIDAL/WETTENSTEIN, LLC

Individual Members Society of Industrial and Office Realtors

719 Post Road East, Westport, CT 06880 www.vidalwettenstein.com

PARTIAL SECOND FLOORPLAN

DE