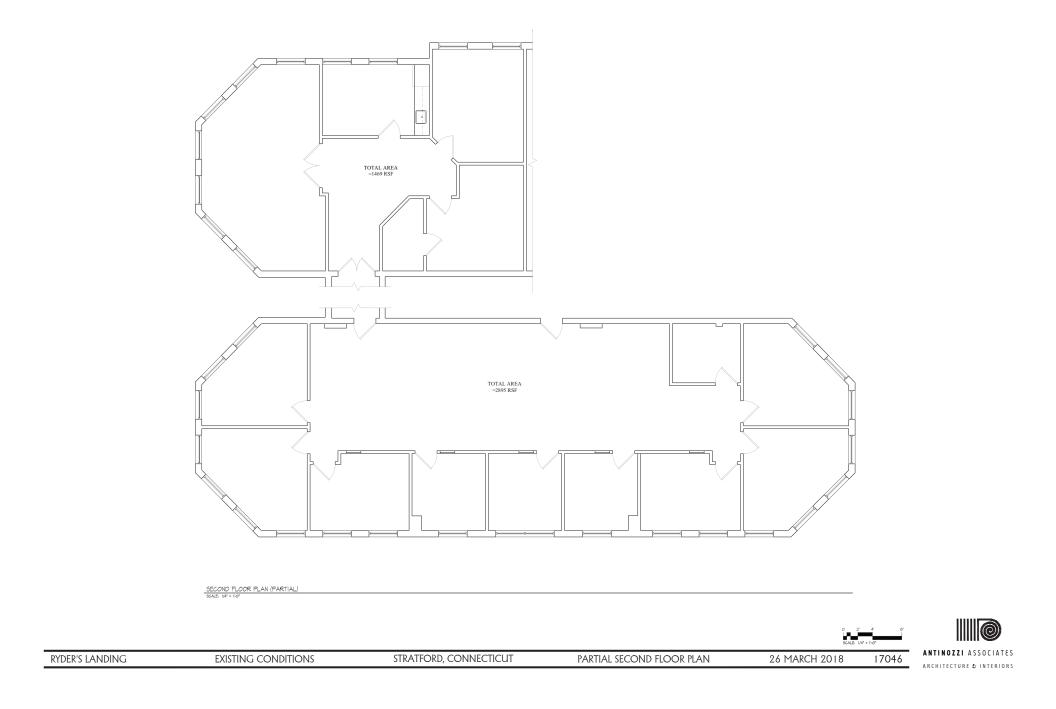

#### 1,469 and 2,895 square feet on 2<sup>nd</sup> floor

- Location strong for commuters
- Supporting amenities on site
- ➢ Elevator
- > Spaces have separate gas and electric meter.
- Immediate Occupancy

## 6580 Main Street, Building 3

- > Sprinkler system
- 20% core factor

All information from sources deemed reliable and is submitted subject to errors omissions, change of price, rental, and property sale and withdrawal notice.

# NIDAL/WETTENSTEIN, LLC

Individual Members Society of Industrial and Office Realtors

719 Post Road East, Westport, CT 06880 www.vidalwettenstein.com

PARTIAL SECOND FLOORPLAN

DE