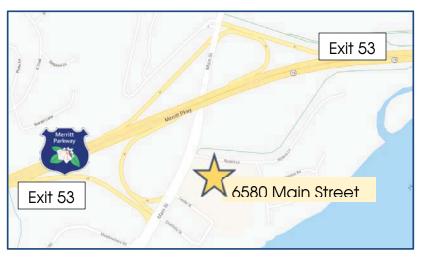

## Office Spaces for Lease

Parking for 400+ vehicles

Bldg. 2: from 548 to 7,070 sq. ft. units available Bldg. 3: 1,469 – 2,895 sq. ft. units available \$21.90 PSF + utilities

- Parking lot being resurfaced & stripped November 2018
- > 8 Minutes to I-95 & 5 minutes to Route 8
- > 4 way exchange to Merritt Parkway within view
- Access and egress lanes for Sikorsky planned for spring 2019, eliminating two lights
- Expanding Walk ways
- Bus line at Ryder's landing
- Owners will do a test fit for prospective Tenant
- Owners have in house construction team