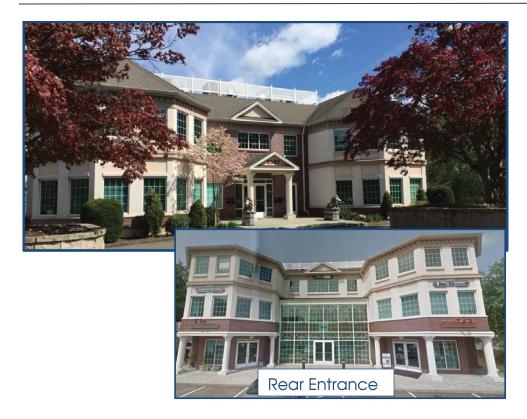

## 6580 Main Street, Stratford, Connecticut

To arrange a tour contact: Bruce Wettenstein, SIOR 203-226-7101 ext. 2, bruce@vidalwettenstein.com Randy Vidal

203-226-7101 ext. 3, randy@vidalwettenstein.com

## 6580 Main Street, Building 3

- > Sprinkler system
- 20% core factor

All information from sources deemed reliable and is submitted subject to errors omissions, change of price, rental, and property sale and withdrawal notice.