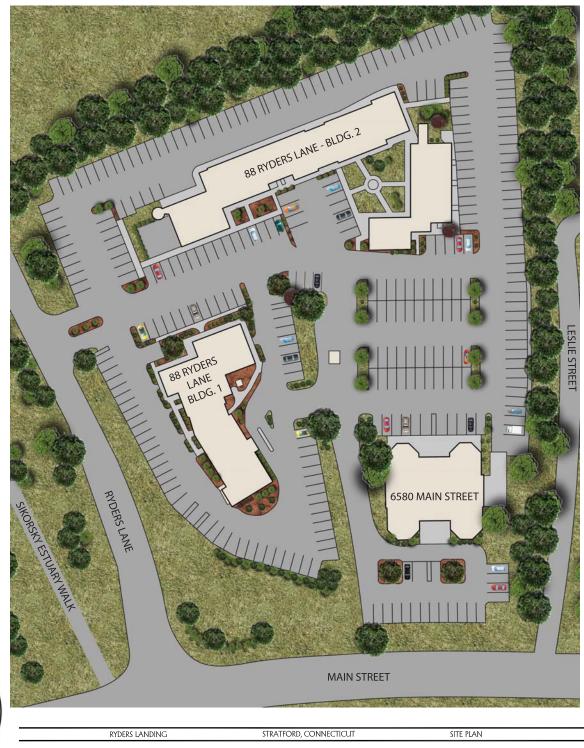

## Office Spaces for Lease

Parking for 400+ vehicles

Bldg. 2: from 548 to 7,070 sq. ft. units available Bldg. 3: 1,469 – 2,895 sq. ft. units available \$21.90 PSF + utilities

- Parking lot being resurfaced & stripped November 2018
- > 8 Minutes to I-95 & 5 minutes to Route 8
- > 4 way exchange to Merritt Parkway within view
- Access and egress lanes for Sikorsky planned for spring 2019, eliminating two lights
- Expanding Walk ways
- Bus line at Ryder's landing
- Owners will do a test fit for prospective Tenant
- Owners have in house construction team

## 88 Ryders Lane, Building 2

- > Building 2 exterior is being renovated next year, 2019
- > Owners will do Tenant improvements, in Building 2
- 8% core factor

## 6580 Main Street, Building 3

- > Sprinkler system
- 20% core factor

All information from sources deemed reliable and is submitted subject to errors omissions, change of price, rental, and property sale and withdrawal notice.