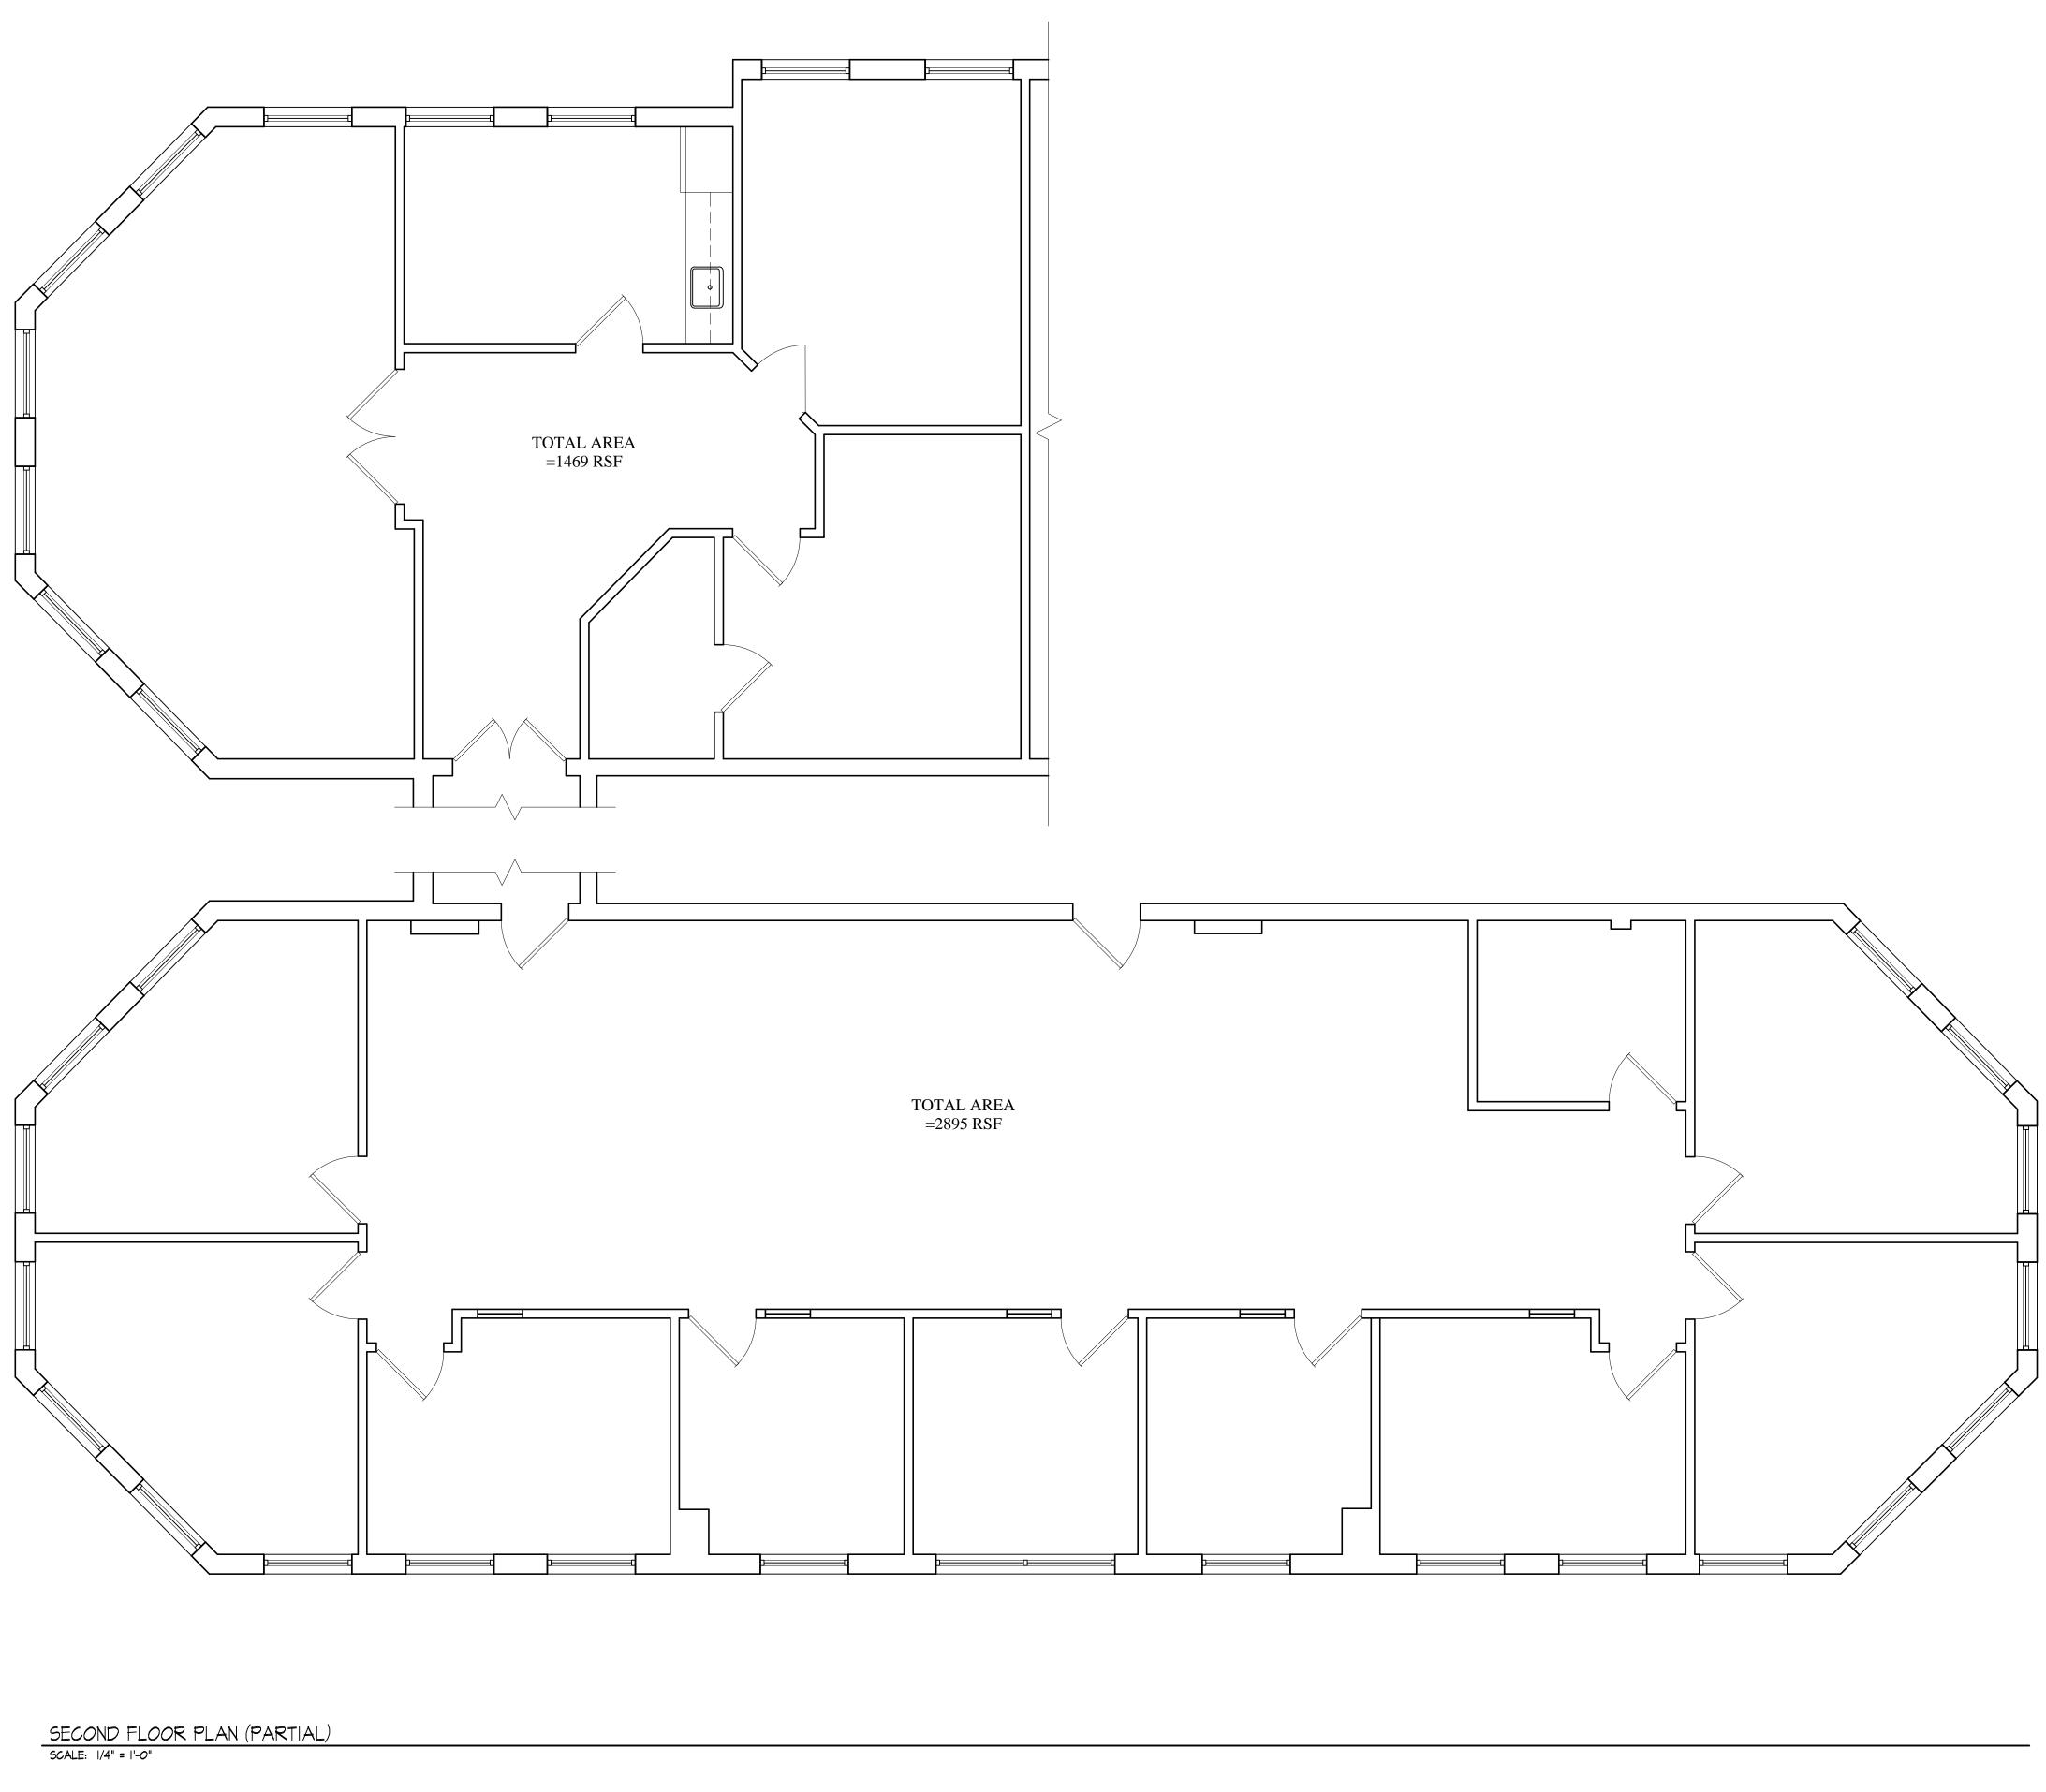

#### 1,469 and 2,895 square feet on $2^{nd}$ floor

- Location strong for commuters
- > Supporting amenities on site
- ➢ Elevator
- > Spaces have separate gas and electric meter.
- Immediate Occupancy

All information from sources deemed reliable and is submitted subject to errors, omissions, change of price, rental, and property sale and withdrawal notice.

# NIDAL/WETTENSTEIN, LLC

Individual Members Society of Industrial and Office Realtors

719 Post Road East, Westport, CT 06880 www.vidalwettenstein.com

PARTIAL SECOND FLOORPLAN

ryder's landing

EXISTING CONDITIONS

STRATFORD, CONNECTICUT

PARTIAL SECOND FLOOR PLAN

ANTINOZZI ASSOCIATES ARCHITECTURE & INTERIORS