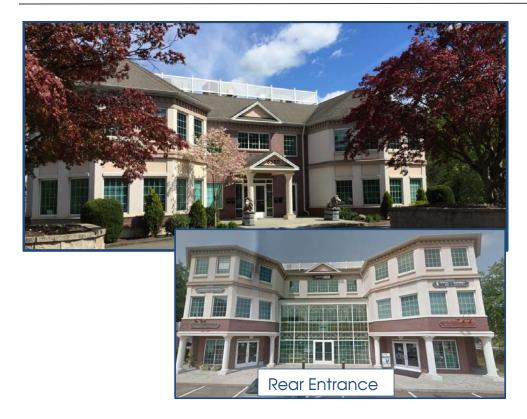

## 6580 Main Street, Stratford, Connecticut

To arrange a tour contact: Bruce Wettenstein, SIOR 203-226-7101 ext. 2, bruce@vidalwettenstein.com Randy Vidal

203-226-7101 ext. 3, randy@vidalwettenstein.com

## 6580 Main Street, Building 3

- Sprinkler system
- ➢ 20% core factor

All information from sources deemed reliable and is submitted subject to errors omissions, change of price, rental, and property sale and withdrawal notice.