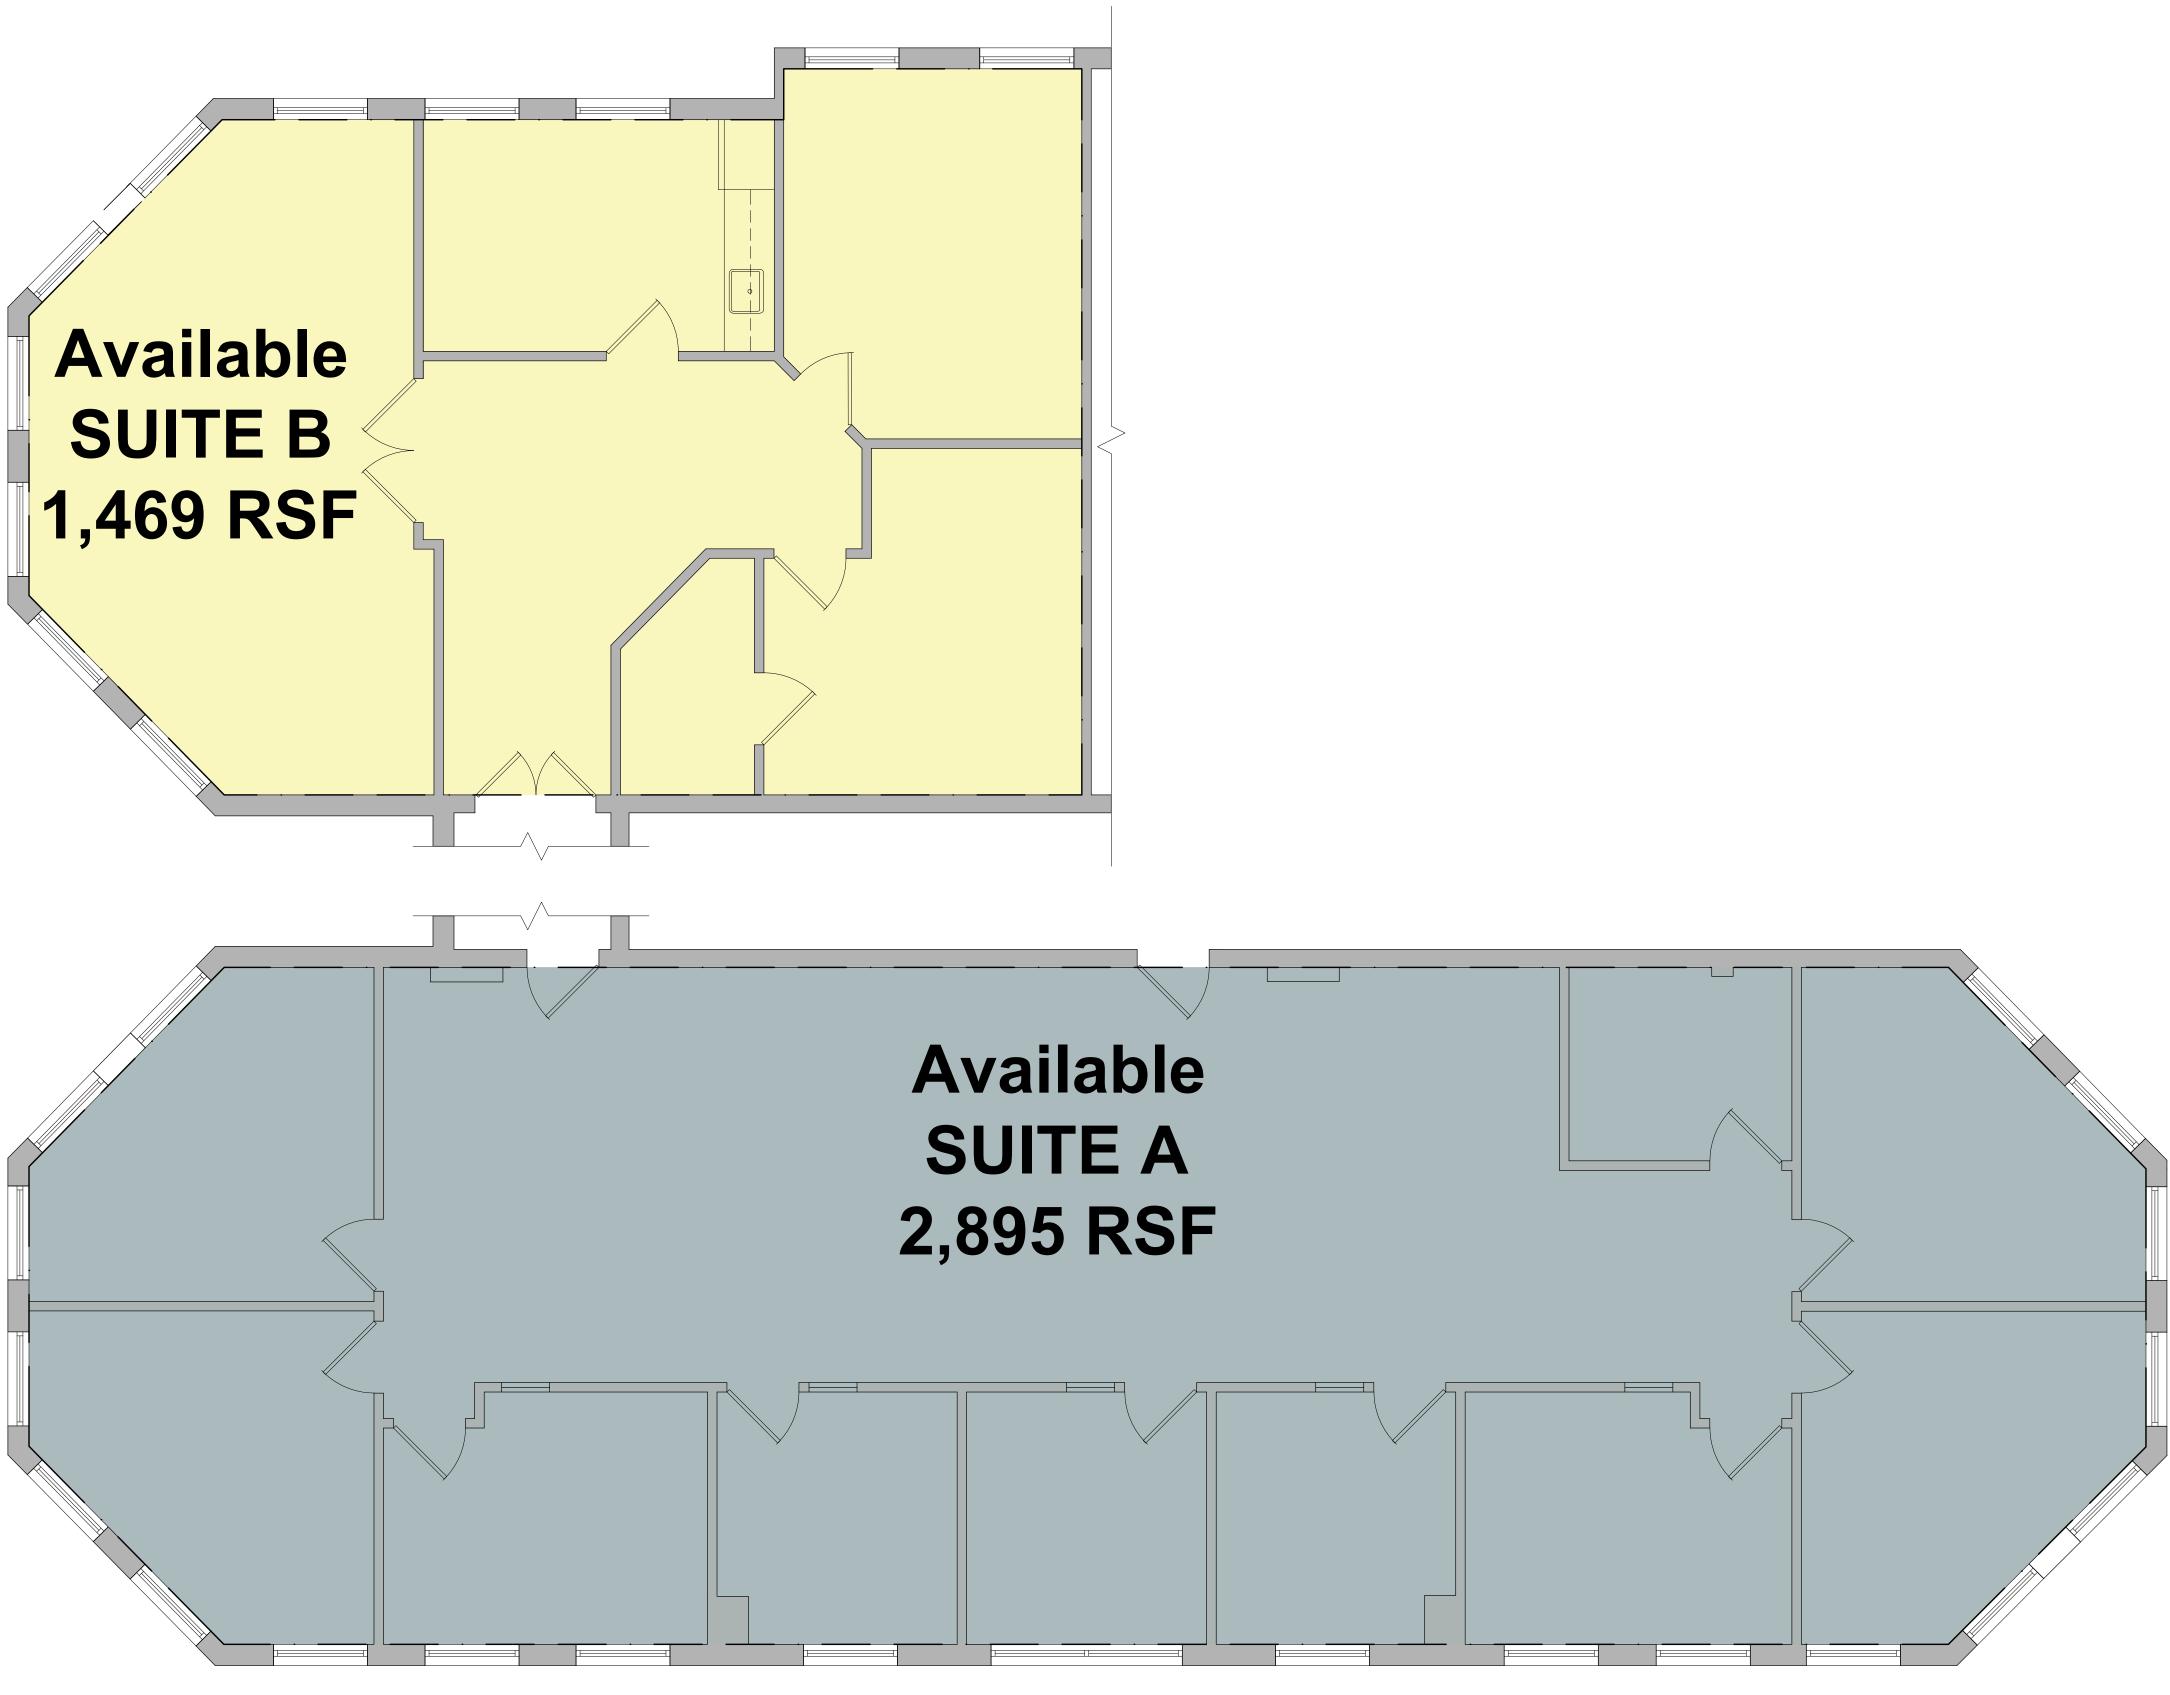

#### 1,469 and 2,895 square feet on $2^{nd}$ floor

- Location strong for commuters
- > Supporting amenities on site
- ➢ Elevator
- > Spaces have separate gas and electric meter.
- Immediate Occupancy

All information from sources deemed reliable and is submitted subject to errors, omissions, change of price, rental, and property sale and withdrawal notice.

# NIDAL/WETTENSTEIN, LLC

Individual Members Society of Industrial and Office Realtors

719 Post Road East, Westport, CT 06880 www.vidalwettenstein.com

PARTIAL SECOND FLOORPLAN

ryder's landing

EXISTING CONDITIONS

STRATFORD, CONNECTICUT

PARTIAL SECOND FLOOR PLAN

ANTINOZZI ASSOCIATES ARCHITECTURE & INTERIORS