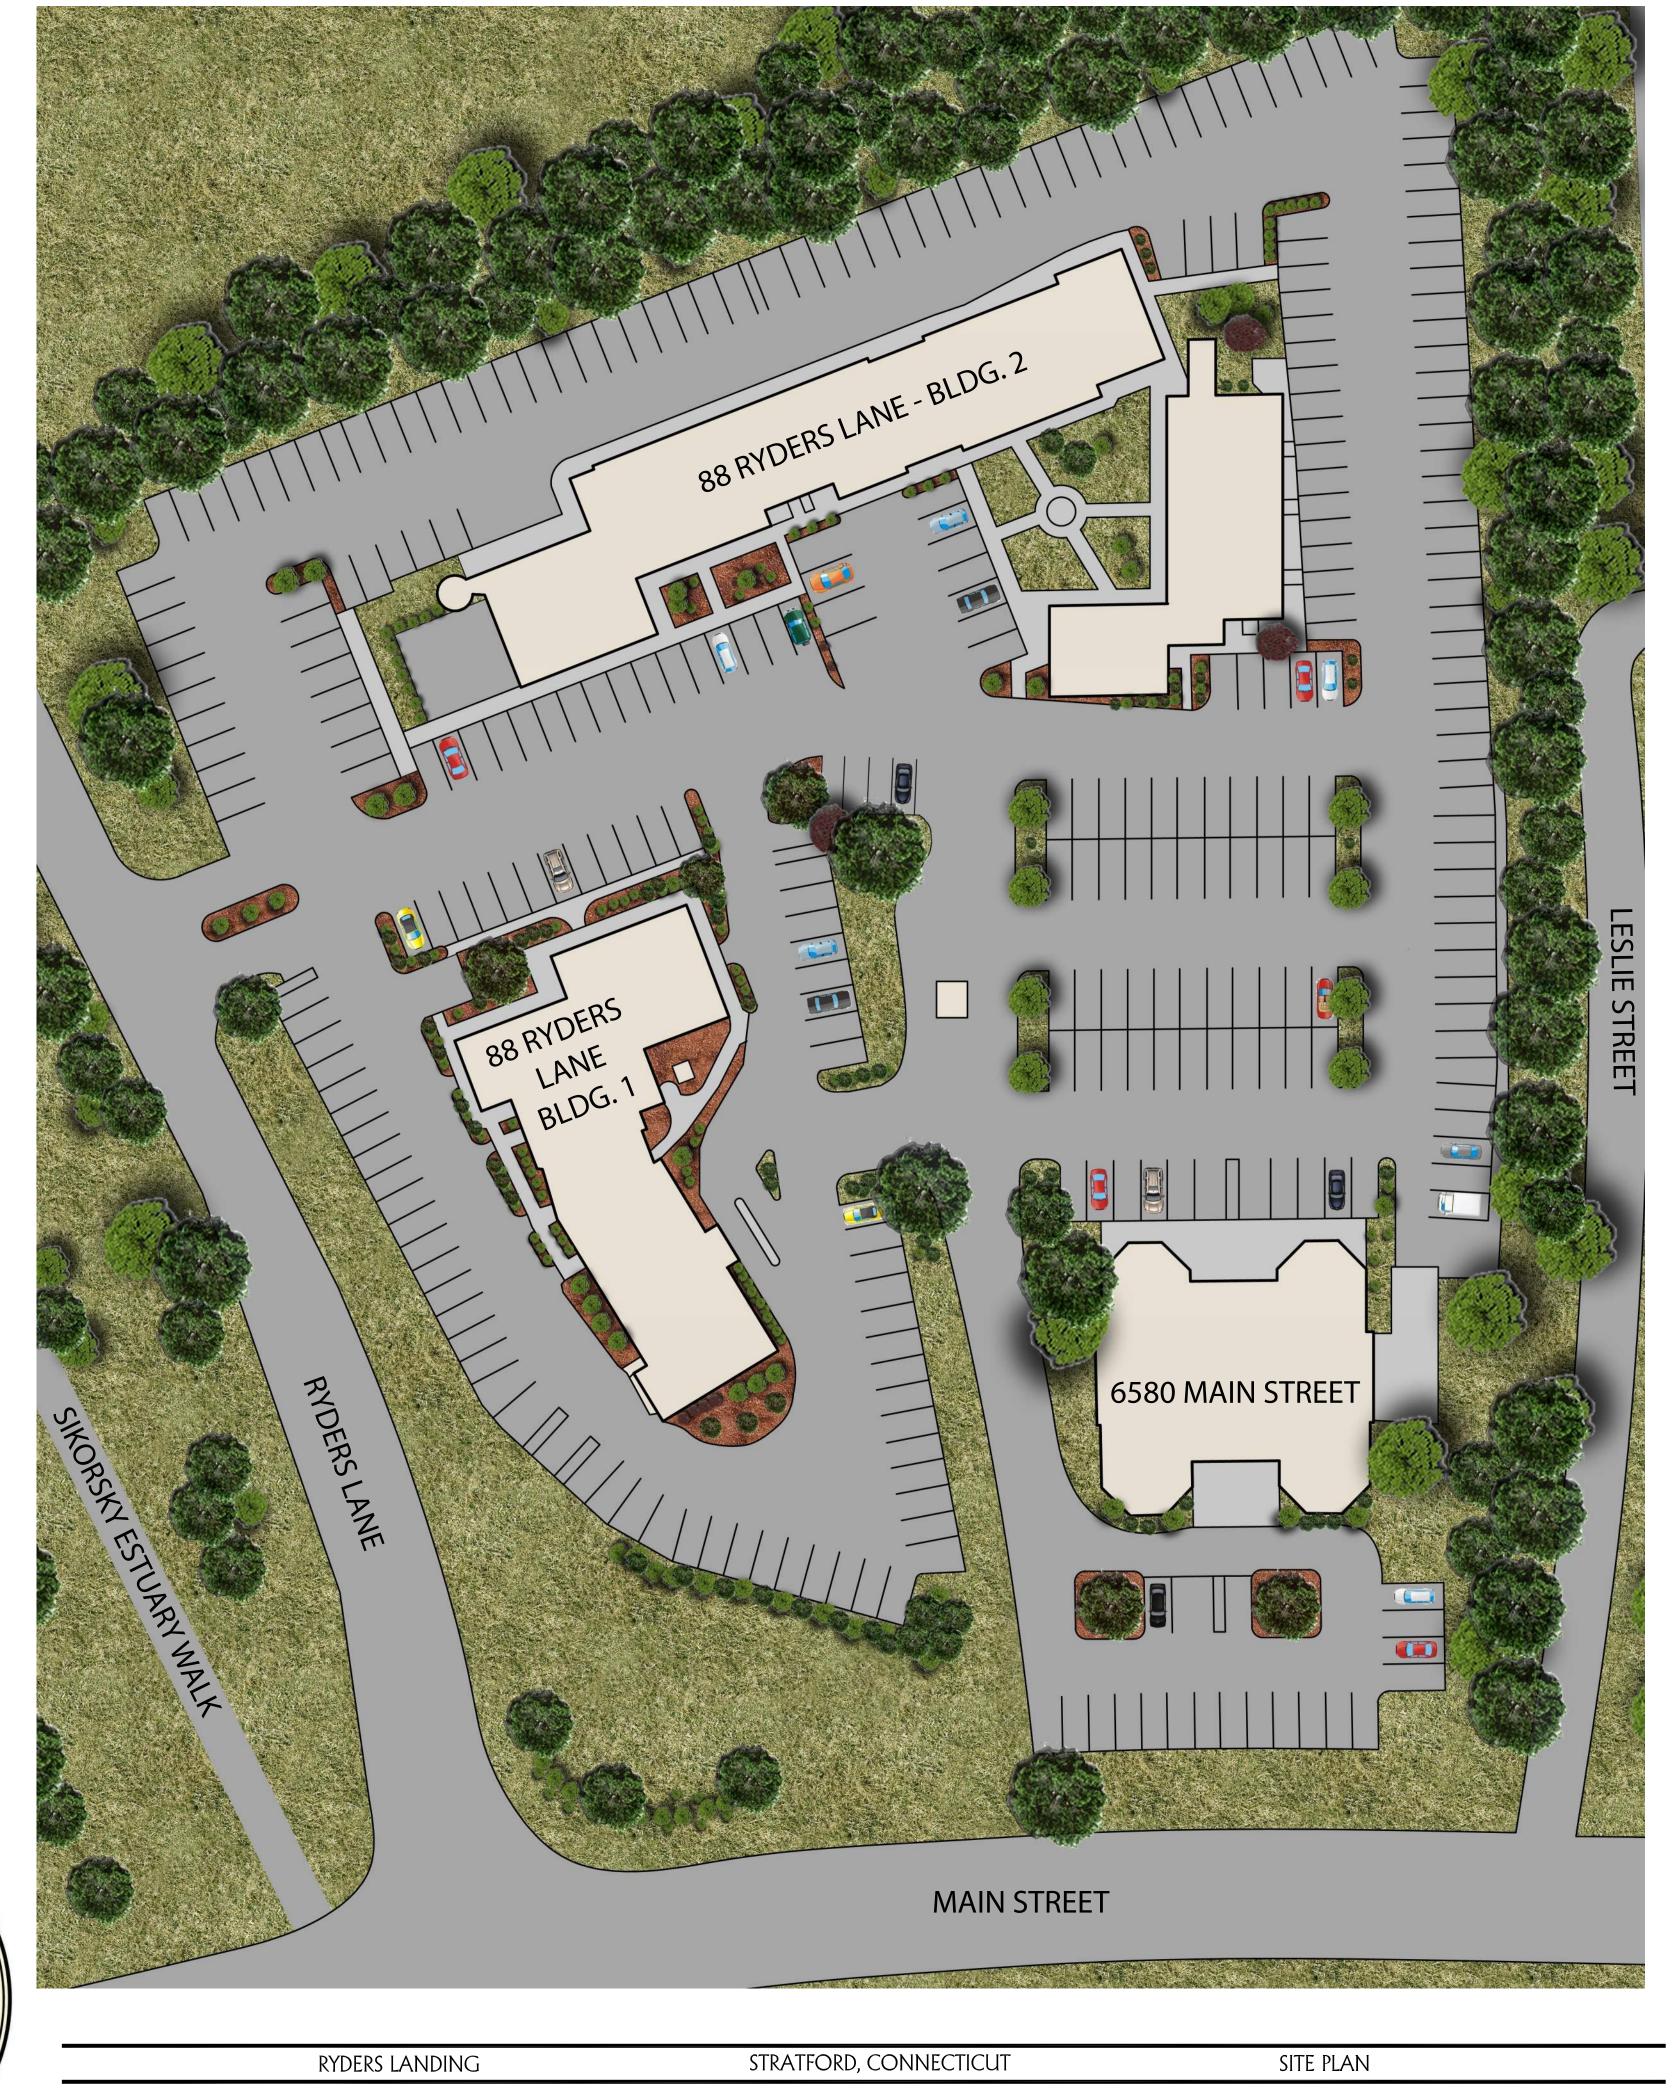

# Ryders Landing, Stratford, CT

Many new updates to Ryders Landing property and buildings as well as modifications to transportation routes and traffic flow coming very soon!

## Office Spaces for Lease

Parking for 400+ vehicles

Bldg. 2: from 548 to 7,070 sq. ft. units available Bldg. 3: 1,469 – 2,895 sq. ft. units available \$21.90 PSF + utilities

- Parking lot being resurfaced & stripped November 2018
- > 8 Minutes to I-95 & 5 minutes to Route 8
- 4 way exchange to Merritt Parkway within view
- Access and egress lanes for Sikorsky planned for spring 2019, eliminating two lights
- Expanding Walk ways
- > Bus line at Ryder's landing
- Owners will do a test fit for prospective Tenant
- Owners have in house construction team

## 88 Ryders Lane, Building 2

- > Building 2 exterior is being renovated next year, 2019
- > Owners will do Tenant improvements, in Building 2
- 8% core factor

## 6580 Main Street, Building 3

- Sprinkler system
- ➢ 20% core factor

All information from sources deemed reliable and is submitted subject to errors omissions, change of price, rental, and property sale and withdrawal notice.