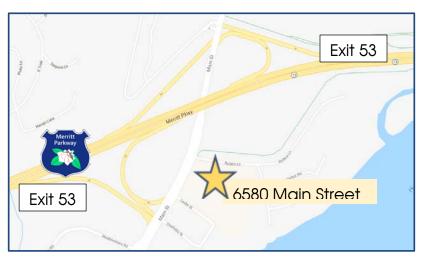

## Office Spaces for Lease

Parking for 400+ vehicles

Bldg. 2: from 548 to 7,070 sq. ft. units available Bldg. 3: 1,469 – 2,895 sq. ft. units available \$21.90 PSF + utilities

- Parking lot being resurfaced & stripped November 2018
- > 8 Minutes to I-95 & 5 minutes to Route 8
- 4 way exchange to Merritt Parkway within view
- Access and egress lanes for Sikorsky planned for spring 2019, eliminating two lights
- Expanding Walk ways
- > Bus line at Ryder's landing
- Owners will do a test fit for prospective Tenant
- Owners have in house construction team