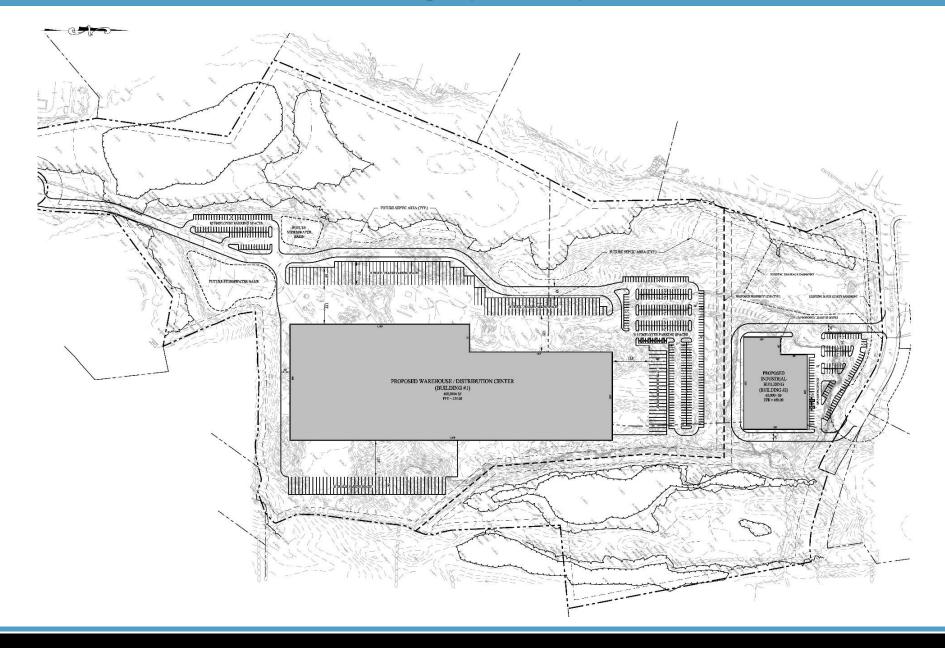

in.com



## NIDAL/WETTENSTEIN, LLC

f in 🎔 💿

719 Post Road East, Westport, CT 06880 www.vidalwettenstein.com





## NIDAL/WETTENSTEIN, LLC

f in У 🞯

719 Post Road East, Westport, CT 06880 www.vidalwettenstein.com





## NIDAL/WETTENSTEIN, LLC

f in 🎔 🔘

719 Post Road East, Westport, CT 06880 www.vidalwettenstein.com

#### MONROE, CT





## NIDAL/WETTENSTEIN, LLC

f in 🎔 💿

719 Post Road East, Westport, CT 06880 www.vidalwettenstein.com

#### GIS MAP 64 Cambridge Drive 53.12 Acres

# Monroe Lanes Mine 25 Nature Park



## NIDAL/WETTENSTEIN, LLC

f in 🎔 💿

719 Post Road East, Westport, CT 06880 www.vidalwettenstein.com

#### Rendering of possible layout





## NIDAL/WETTENSTEIN, LLC



719 Post Road East, Westport, CT 06880 www.vidalwettenstein.com

#### Rendering of possible layout





## NIDAL/WETTENSTEIN, LLC

f in 🎔 🖸

719 Post Road East, Westport, CT 06880 www.vidalwettenstein.com

#### Rendering of possible layout





## NIDAL/WETTENSTEIN, LLC

f in У 🞯

719 Post Road East, Westport, CT 06880 www.vidalwettenstein.com

Founded in 1823, Monroe is an outstanding community of nearly 20,000 residents. Monroe offers award-winning schools, safe neighborhoods, beautiful parks, and growth in local business and industry. We offer the convenience of several restaurants and retail shopping while maintaining a New England, small-town charm.

Monroe is a great home for your Corporate Headquarters, Commercial, Manufacturing, Warehouse, and Industrial Development. Monroe is also a wonderful community to locate your Retail, Hospitality, Office, Small or Home based business.

Th