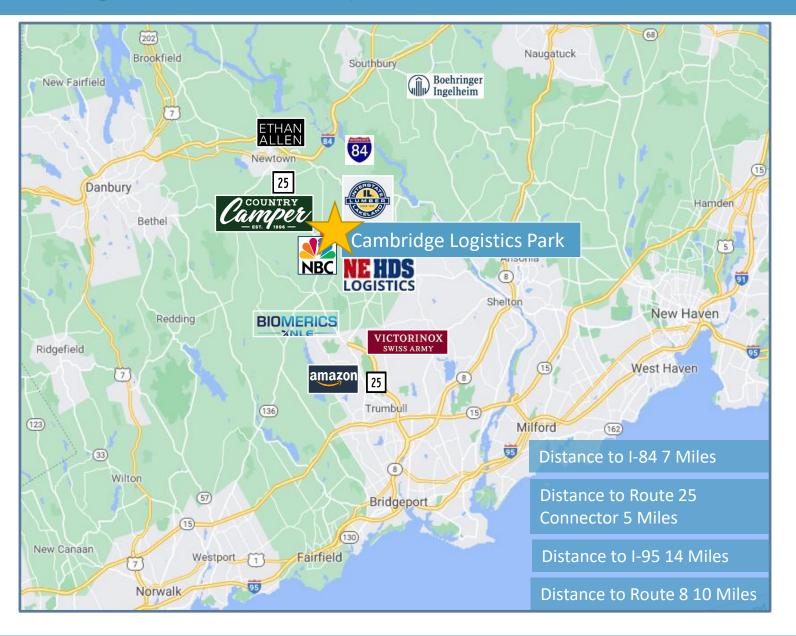

## NIDAL/WETTENSTEIN, LLC

f in 🎔 💿

719 Post Road East, Westport, CT 06880 www.vidalwettenstein.com

Conveniently located between I-84 and I-95