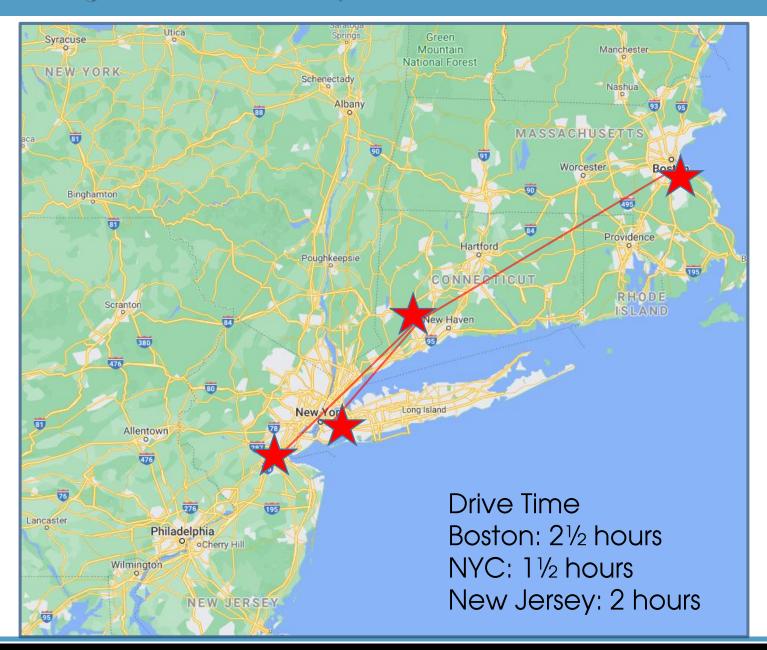

in.com

#### Cambridge Logistics Park

Subject to Town Approval

#### **PROPERTY DETAILS**

Acreage: 72 acres± / 42 buildable acres. 25% coverage allowed

Total Bldg. Sq. Ft.: Multiple building park designed to accommodate up to 700,000 SF

Parking: Abundant; for trucks, staging area, employee parking

Utilities: City water, natural gas. Electric: 3 phase power

Safety: Sprinklered, inline racking sprinkler if necessary

Occupancy: TBD

Lease Price: TBD

Sale Price: \$6,900,000 "As Is"

To arrange a tour contact: Bruce Wettenstein, SIOR 203-226-7101 Ext 2 bruce@vidalwettenstein.com



## NIDAL/WETTENSTEIN, LLC

f in 🎔 💿

719 Post Road East, Westport, CT 06880 www.vidalwettenstein.com





## NIDAL/WETTENSTEIN, LLC

f in У 🞯

719 Post Road East, Westport, CT 06880 www.vidalwettenstein.com





## NIDAL/WETTENSTEIN, LLC

f in 🎔 🔘

719 Post Road East, Westport, CT 06880 www.vidalwettenstein.com

#### MONROE, CT





## NIDAL/WETTENSTEIN, LLC

f in 🎔 💿

719 Post Road East, Westport, CT 06880 www.vidalwettenstein.com

#### GIS MAP 64 Cambridge Drive 53.12 Acres

# Monroe Lanes Mine 25 Nature Park



## NIDAL/WETTENSTEIN, LLC

f in 🎔 💿

719 Post Road East, Westport, CT 06880 www.vidalwettenstein.com

#### Rendering of possible layout





## NIDAL/WETTENSTEIN, LLC



719 Post Road East, Westport, CT 06880 www.vidalwettenstein.com

#### Rendering of possible layout





## NIDAL/WETTENSTEIN, LLC

f in 🎔 🖸

719 Post Road East, Westport, CT 06880 www.vidalwettenstein.com

#### Rendering of possible layout





## NIDAL/WETTENSTEIN, LLC

f in У 🞯

719 Post Road East, Westport, CT 068