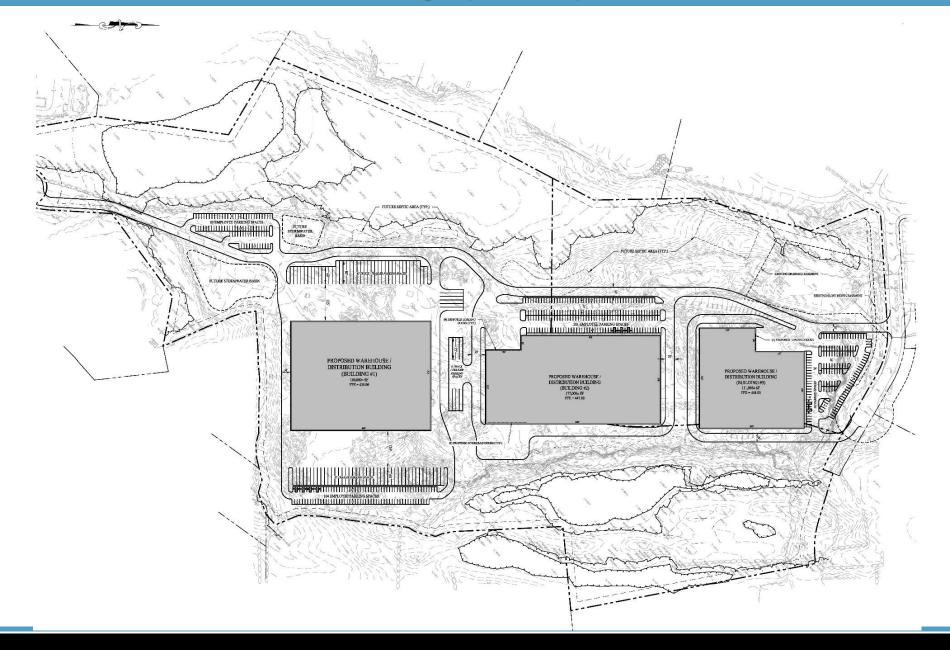

f in У 🞯

719 Post Road East, Westport, CT 06880 www.vidalwettenstein.com





## NIDAL/WETTENSTEIN, LLC

f in 🎔 🔘

719 Post Road East, Westport, CT 06880 www.vidalwettenstein.com

#### MONROE, CT





## NIDAL/WETTENSTEIN, LLC

f in 🎔 💿

719 Post Road East, Westport, CT 06880 www.vidalwettenstein.com

#### GIS MAP 64 Cambridge Drive 53.12 Acres

# Monroe Lanes Mine 25 Nature Park



## NIDAL/WETTENSTEIN, LLC

f in 🎔 💿

719 Post Road East, Westport, CT 06880 www.vidalwettenstein.com

#### Rendering of possible layout





## NIDAL/WETTENSTEIN, LLC



719 Post Road East, Westport, CT 06880 www.vidalwettenstein.com

#### Rendering of possible layout





## NIDAL/WETTENSTEIN, LLC

f in 🎔 🖸

719 Post Road East, Westport, CT 06880 www.vidalwettenstein.com

#### Rendering of possible layout





## NIDAL/WETTENSTEIN, LLC

f in У 🞯

719 Post Road East, Westport, CT 06880 www.vidalwettenstein.com

Founded in 1823, Monroe is an outstanding community of nearly 20,000 residents. Monroe offers award-winning schools, safe neighborhoods, beautiful parks, and growth in local business and industry. We offer the convenience of several restaurants and retail shopping while maintaining a New England, small-town charm.

Monroe is a great home for your Corporate Headquarters, Commercial, Manufacturing, Warehouse, and Industrial Development. Monroe is also a wonderful community to locate your Retail, Hospitality, Office, Small or Home based business.

The economic success of Monroe is a partnership and team effort of its residents, civic leaders and business community.

Monroe's EDC efforts a