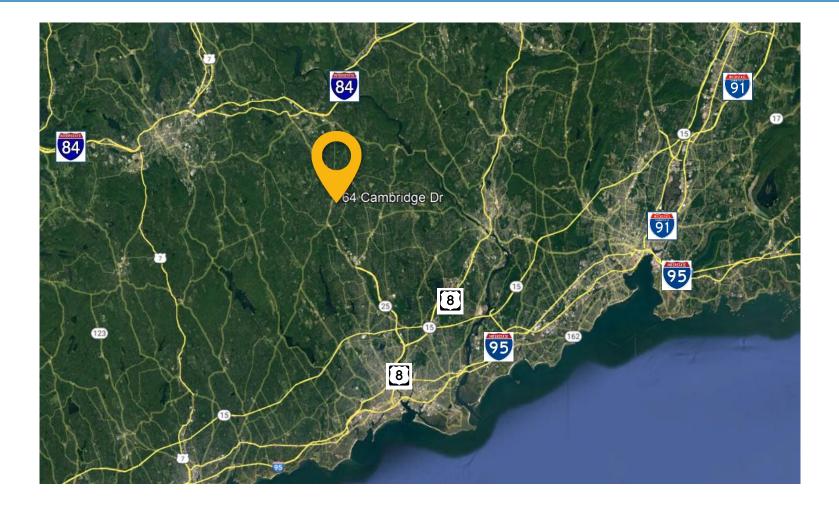

## NIDAL/WETTENSTEIN, LLC

f in 🎔 💿

719 Post Road East, Westport, CT 06880 www.vidalwettenstein.com

Conveniently located between I-84 and I-95

#### MONROE, CT