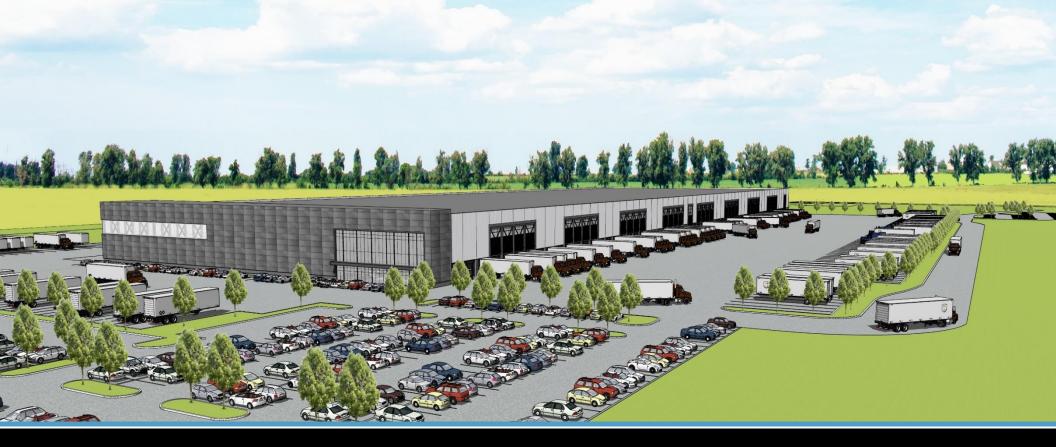

## Cambridge Logistics Park

64 Cambridge Drive and 4 Independence Drive Monroe, Connecticut





## NIDAL/WETTENSTEIN, LLC

f in 🎔 💿

719 Post Road East, Westport, CT 06880 www.vidalwettenstein.com



Conveniently located between I-84 and I-95



## NIDAL/WETTENSTEIN, LLC

f in 🎔 🔘

719 Post Road East, Westport, CT 06880 www.vidalwettenstein.com

### Cambridge Logistics Park

Permitted Use Subject to Final Town Approvals

Buildings designed to accommodate modern high bay warehouse, distribution use, and manufacturing.

Multiple building park designed to accommodate up to 700,000± sq/ft.





## NIDAL/WETTENSTEIN, LLC

f in 🎔 💿

719 Post Road East, Westport, CT 06880 www.vidalwettenstein.com

#### Cambridge Logistics Park

Subject to Town Approval

#### **PROPERTY DETAILS**

Acreage: 72 acres± / 42 buildable acres. 25% coverage allowed

Total Bldg. Sq. Ft.: Multiple building park d