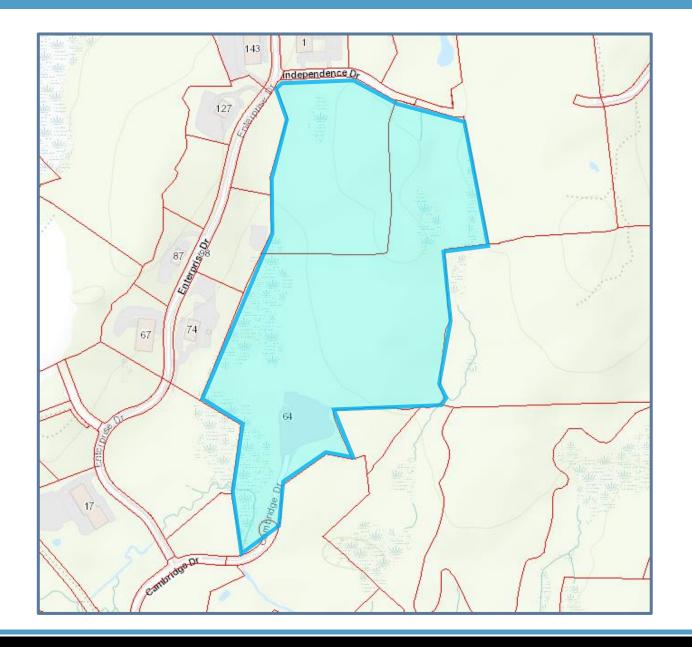

le acres. 25% coverage allowed

Total Bldg. Sq. Ft.: Multiple building park designed to accommodate up to 700,000 SF

Parking: Abundant; for trucks, staging area, employee parking

Utilities: City water, natural gas. Electric: 3 phase power

Safety: Sprinklered, inline racking sprinkler if necessary

Occupancy: TBD

Lease Price: TBD

Sale Price: \$6,900,000 "As Is"

To arrange a tour contact: Bruce Wettenstein, SIOR 203-226-7101 Ext 2 bruce@vidalwettenstein.com



## NIDAL/WETTENSTEIN, LLC

f in 🎔 💿

719 Post Road East, Westport, CT 06880 www.vidalwettenstein.com





## NIDAL/WETTENSTEIN, LLC

f in У 🞯

719 Post Road East, Westport, CT 06880 www.vidalwettenstein.com





## NIDAL/WETTENSTEIN, LLC

f in 🎔 🔘

719 Post Road East, Westport, CT 06880 www.vidalwettenstein.com

#### MONROE, CT





## NIDAL/WETTENSTEIN, LLC

f in 🎔 💿

719 Post Road East, Westport, CT 06880 www.vidalwettenstein.com

#### GIS MAP 64 Cambridge Drive 53.12 Acres

# Monroe Lanes Mine 25 Nature Park



## NIDAL/WETTENSTEIN, LLC

f in 🎔 💿

719 Post Road East, Westport, CT 06880 www.vidalwettenstein.com

#### Rendering of possible layout





## NIDAL/WETTENSTEIN, LLC



719 Post Road East, Westport, CT 06880 www.vidalwettenstein.com

#### Rendering of possible layout





## NIDAL/WETTENSTEIN, LLC

f in 🎔 🖸

719 Post Road East, Westport, CT 06880 www.vidalwettenstein.com

#### Rendering of possible layout





## NIDAL/WETTENSTEIN, LLC

f in У 🞯

719 Post Road East, Westport, CT 06880 www.vidalwettenstein.com

Founded in 1823, Monroe is an outstanding community of nearly 20,000 residents. Monroe offers