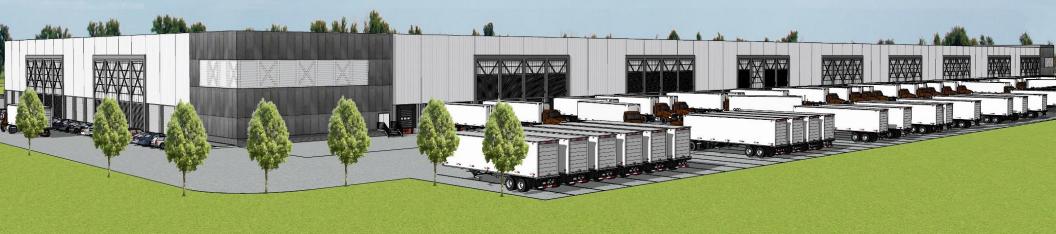

## Cambridge Logistics Park

64 Cambridge Drive and 4 Independence Drive Monroe, Connecticut





## NIDAL/WETTENSTEIN, LLC

f in 🎔 💿

719 Post Road East, Westport, CT 06880 www.vidalwettenstein.com



Conveniently located between I-84 and I-95



## NIDAL/WETTENSTEIN, LLC

f in 🎔 🔘

719 Post Road East, Westport, CT 06880 www.vidalwettenstein.com

### Cambridge Logistics Park

Permitted Use Subject to Final Town Approvals

Buildings designed to accommodate modern high bay warehouse, distribution use, and manufacturing.

Multiple building park designed to accommodate up to 700,000± sq/ft.





## NIDAL/WETTENSTEIN, LLC

f in 🎔 💿

719 Post Road East, Westport, CT 06880 www.vidalwettenstein.com

#### Cambridge Logistics Park

Subject to Town Approval

#### **PROPERTY DETAILS**

Acreage: 72 acres± / 42 buildable acres. 25% coverage allowed

Total Bldg. Sq. Ft.: Multiple building park designed to accommodate up to 700,000 SF

Parking: Abundant; for trucks, staging area, employee parking

Utilities: City water, natural gas. Electric: 3 phase power

Safety: Sprinklered, inline racking sprinkler if necessary

Occupancy: TBD

Lease Price: TBD

Sale Price: \$6,900,000 "As Is"

To arrange a tour contact: Bruce Wettenstein, SIOR 203-226-7101 Ext 2 bruce@vidalwettenstein.com



## NIDAL/WETTENSTEIN, LLC

f in 🎔 💿

719 Post Road East, Westport, CT 06880 www.vidalwettenstein.com





## N