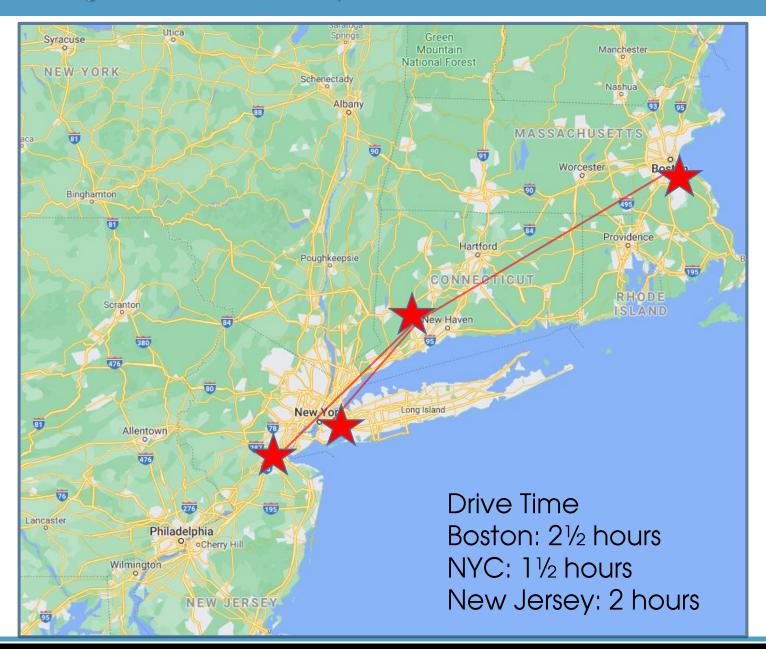

# NIDAL/WETTENSTEIN, LLC

f in 🎔 💿

719 Post Road East, Westport, CT 06880 www.vidalwettenstein.com

Location: Convenient to Route 25