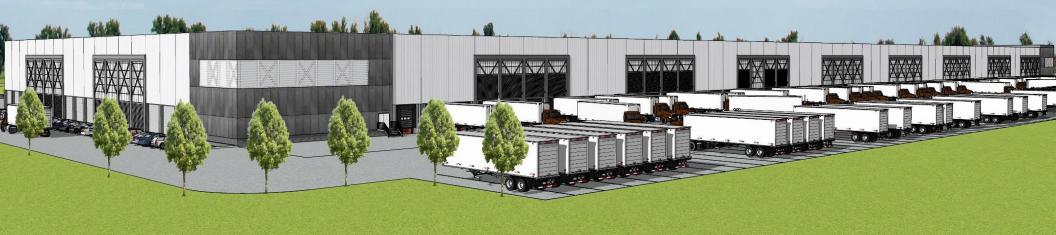

# **Cambridge Logistics Park**

64 Cambridge Drive and 4 Independence Drive Monroe, Connecticut





# NIDAL/WETTENSTEIN, LLC

f in 🎔 💿

719 Post Road East, Westport, CT 06880 www.vidalwettenstein.com



Location: Convenient to Route 25



# NIDAL/WETTENSTEIN, LLC

f in 🎔 🔘

719 Post Road East, Westport, CT 06880 www.vidalwettenstein.com

### Cambridge Logistics Park Subject to Town Approval

Buildings designed to accommodate modern high bay warehouse, distribution use, and manufacturing.

Multiple building park designed to accommodate up to 700,000± sq/ft.





# NIDAL/WETTENSTEIN, LLC

f in 🎔 💿

719 Post Road East, Westport, CT 06880 www.vidalwettenstein.com

### Cambridge Logistics Park

Subject to Town Approval

### **PROPERTY DETAILS**

Acreage: 72 acres± / 42 buildable acres. 25% coverage allowed

Total Bldg. Sq. Ft.: Multiple building park designed to accommodate up to 700,000 SF

Parking: For trucks, staging area, employee parking

Parking: Abundant. 12±

Safety: Sprinklered, inline racking sprinkler if necessary

Occupancy: TBD

Lease Price: TBD

Sale Price: \$6,975,000



# NIDAL/WETTENSTEIN, LLC



719 Post Road East, Westport, CT 06880 www.vidalwettenstein.com





# NIDAL/WETTENSTEIN, LLC

f in 🎔 💿

719 Post Road East, Westport, CT 06880 www.vidalwettenstein.com

Founded in 1823, Monroe is an outstanding community of nearly 20,000