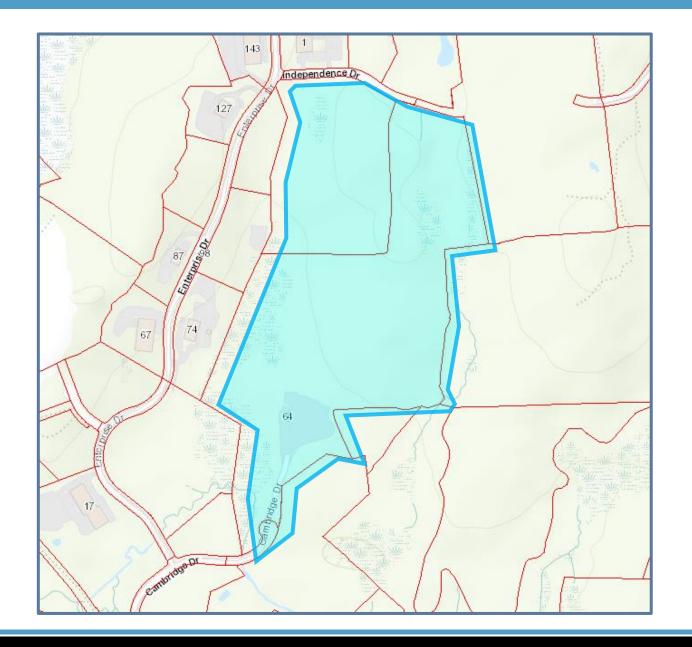

retaining a balanced mix of businesses. Our goals are to help our business and community partners grow thus increasing employment opportunities, continuing to attract skilled workers, increasing the community tax base, and providing the town with a stable economy, while maintaining Monroe's character and charm.

### UNIVERSITIES WITHIN A 30 MILE RADIUS

Fairfield University Post University 20 miles Quinnipiac University 33 miles Sacred Heart University Southern CT University 26 miles University of New Haven 15 miles UB 27 miles UCONN 30 miles Western University





NIDAL/WETTENSTEIN, LLC **f** in **Y** ©

719 Post Road East, Westport, CT 06880 www.vidalwettenstein.com





# NIDAL/WETTENSTEIN, LLC

f in 🎔 🔘

719 Post Road East, Westport, CT 06880 www.vidalwettenstein.com

### MONROE, CT





# NIDAL/WETTENSTEIN, LLC

f in 🎔 💿

719 Post Road East, Westport, CT 06880 www.vidalwettenstein.com

### GIS MAP 64 Cambridge Drive 53.12 Acres

# Monroe Lanes Mine Nature Park



# NIDAL/WETTENSTEIN, LLC

f in 🎔 💿

719 Post Road East, Westport, CT 06880 www.vidalwettenstein.com

### MONROE, CT

### GIS MAP 4 Independence Drive 18.96 Acres





# NIDAL/WETTENSTEIN, LLC

f in 🎔 🞯

719 Post Road East, Westport, CT 06880 www.vidalwettenstein.com





# NIDAL/WETTENSTEIN, LLC



719 Post Road East, Westport, CT 06880 www.vidalwettenstein.com

### RENDERING Site Plan #2





# NIDAL/WETTENSTEIN, LLC

f in 🎔 🞯

719 Post Road East, Westport, CT 06880 www.vidalwettenstein.com





# NIDAL/WETTENSTEIN, LLC

f in 🎔 🞯

719 Post Road East, Westport, CT 06880 www.vidalwettenstein.com