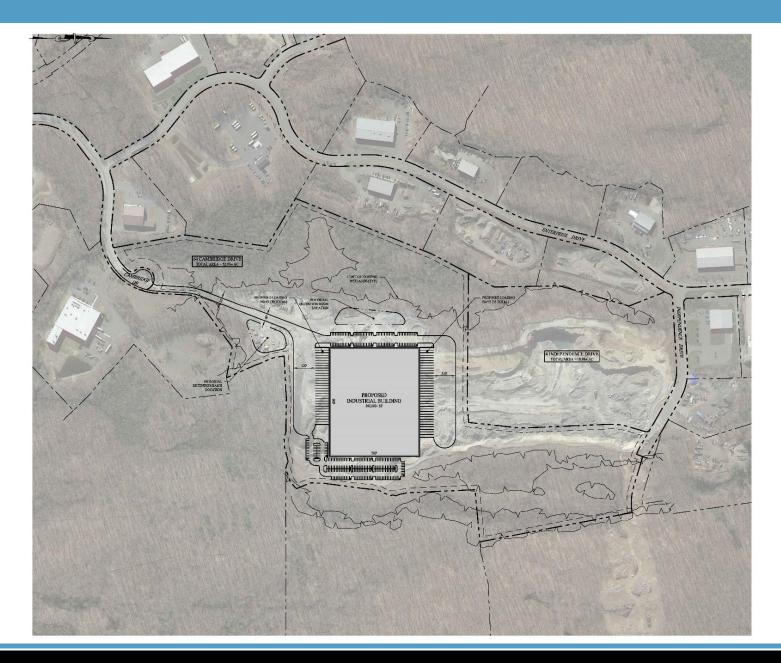

# **Cambridge Logistics Park**

64 Cambridge Drive and 4 Independence Drive Monroe, Connecticut

### Cambridge Logistics Park Subject to Town Approval

Buildings designed to accommodate modern high bay warehouse, distribution use, and manufacturing.

Multiple building park designed to accommodate up to 700,000± sq/ft.

### **PROPERTY DETAILS**

Acreage: 72 acres± / 42 buildable acres. 25% coverage allowed

Total Bldg. Sq. Ft.: Multiple building park designed to accommodate up to 700,000 SF

Parking: For trucks, staging area, employee parking