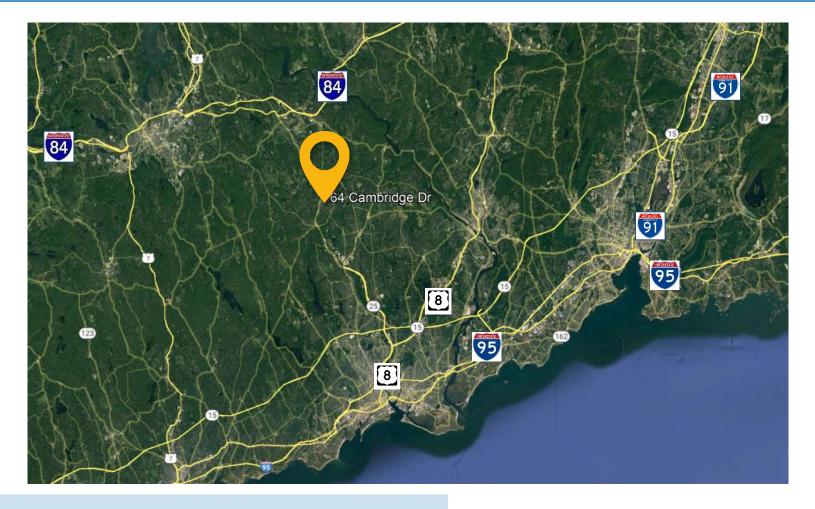

# NIDAL/WETTENSTEIN, LLC

f in 🎔 💿

719 Post Road East, Westport, CT 06880 www.vidalwettenstein.com

Location: Convenient to Route 25