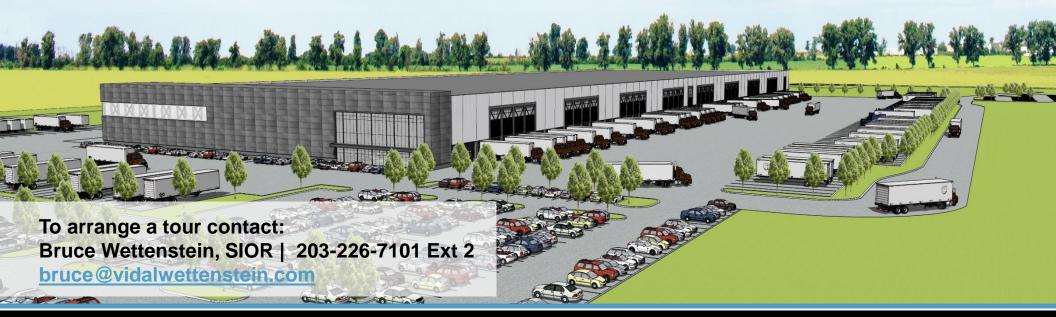

# **Cambridge Logistics Park**

64 Cambridge Drive and 4 Independence Drive Monroe, Connecticut

### Cambridge Logistics Park Subject to Town Approval

Buildings designed to accommodate modern high bay warehouse, distribution use, and manufacturing.

Multiple building park designed to accommodate up to 700,000± sq/ft.

### Cambridge Logistics Park

Subject to Town Approval