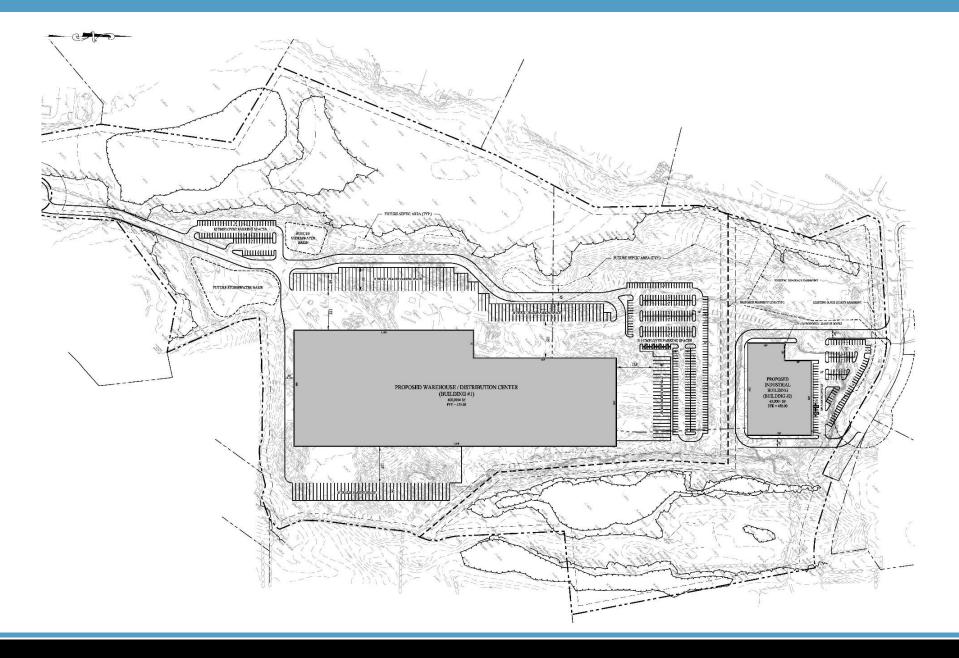

L/WETTENSTEIN, LLC **f** in **Y** ©

719 Post Road East, Westport, CT 06880 www.vidalwettenstein.com





# NIDAL/WETTENSTEIN, LLC

f in 🎔 🔘

719 Post Road East, Westport, CT 06880 www.vidalwettenstein.com

### MONROE, CT





# NIDAL/WETTENSTEIN, LLC

f in 🎔 💿

719 Post Road East, Westport, CT 06880 www.vidalwettenstein.com

### GIS MAP 64 Cambridge Drive 53.12 Acres

# Monroe Lanes Mine Nature Park



# NIDAL/WETTENSTEIN, LLC

f in 🎔 💿

719 Post Road East, Westport, CT 06880 www.vidalwettenstein.com

### MONROE, CT

### GIS MAP 4 Independence Drive 18.96 Acres





# NIDAL/WETTENSTEIN, LLC

f in 🎔 🞯

719 Post Road East, Westport, CT 06880 www.vidalwettenstein.com





# NIDAL/WETTENSTEIN, LLC



719 Post Road East, Westport, CT 06880 www.vidalwettenstein.com

### RENDERING Site Plan #2





# NIDAL/WETTENSTEIN, LLC

f in 🎔 🞯

719 Post Road East, Westport, CT 06880 www.vidalwettenstein.com





# NIDAL/WETTENSTEIN, LLC

f in 🎔 🞯

719 Post Road East, Westport, CT 06880 www.vidalwettenstein.com