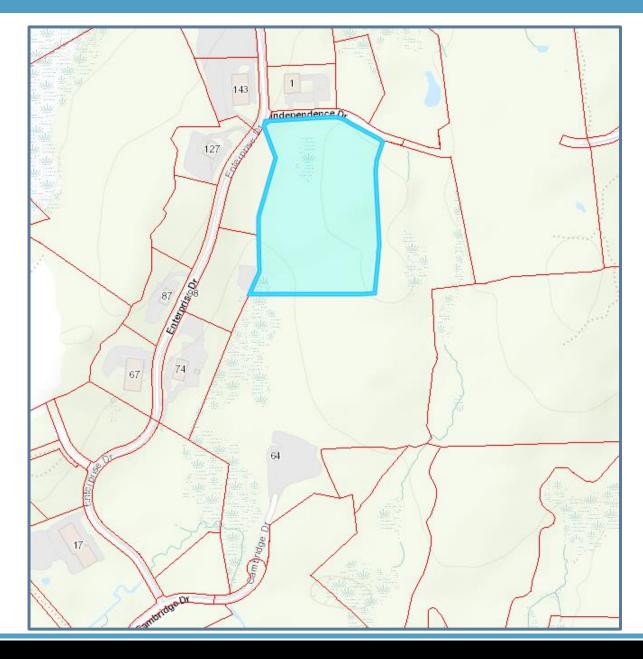

RADIUS

Fairfield University Post University 20 miles Quinnipiac University 33 miles Sacred Heart University Southern CT University 26 miles University of New Haven 15 miles UB 27 miles UCONN 30 miles Western University





NIDAL/WETTENSTEIN, LLC **f** in **Y** ©

719 Post Road East, Westport, CT 06880 www.vidalwettenstein.com





# NIDAL/WETTENSTEIN, LLC

f in 🎔 🔘

719 Post Road East, Westport, CT 06880 www.vidalwettenstein.com

### MONROE, CT





# NIDAL/WETTENSTEIN, LLC

f in 🎔 💿

719 Post Road East, Westport, CT 06880 www.vidalwettenstein.com

### GIS MAP 64 Cambridge Drive 53.12 Acres

# Monroe Lanes Mine Nature Park



# NIDAL/WETTENSTEIN, LLC

f in 🎔 💿

719 Post Road East, Westport, CT 06880 www.vidalwettenstein.com

### MONROE, CT

### GIS MAP 4 Independence Drive 18.96 Acres





# NIDAL/WETTENSTEIN, LLC

f in 🎔 🞯

719 Post Road East, Westport, CT 06880 www.vidalwettenstein.com





# NIDAL/WETTENSTEIN, LLC



719 Post Road East, Westport, CT 06880 www.vidalwettenstein.com

### RENDERING Site Plan #2





# NIDAL/WETTENSTEIN, LLC

f in 🎔 🞯

719 Post Road East, Westport, CT 06880 www.vidalwettenstein.com





# NIDAL/WETTENSTEIN, LLC

f in 🎔 🞯

719 Post Road East, Westport, CT 06880 www.vidalwettenstein.com