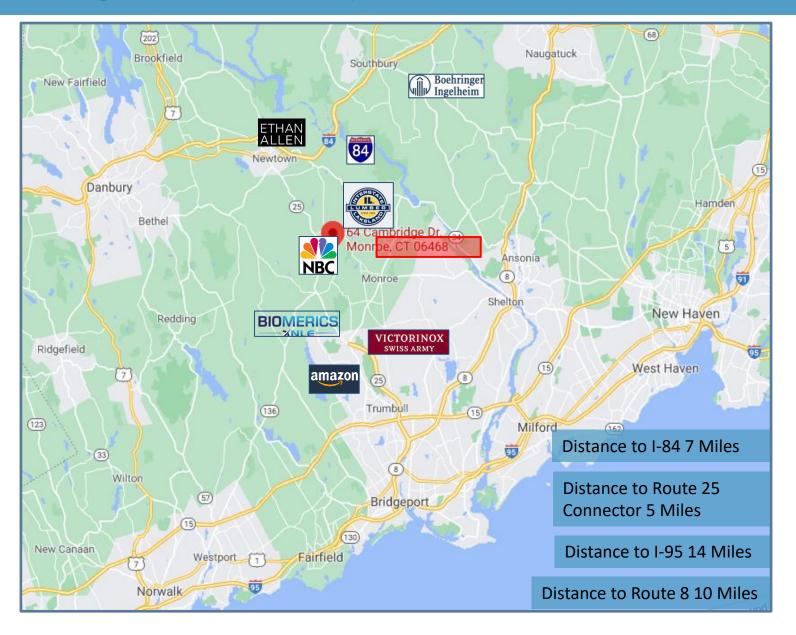

### UNIVERSITIES WITHIN A 30 MILE RADIUS

Fairfield University Post University 20 miles Quinnipiac University 33 miles Sacred Heart University Southern CT University 26 miles University of New Haven 15 miles UB 27 miles UCONN 30 miles Western University