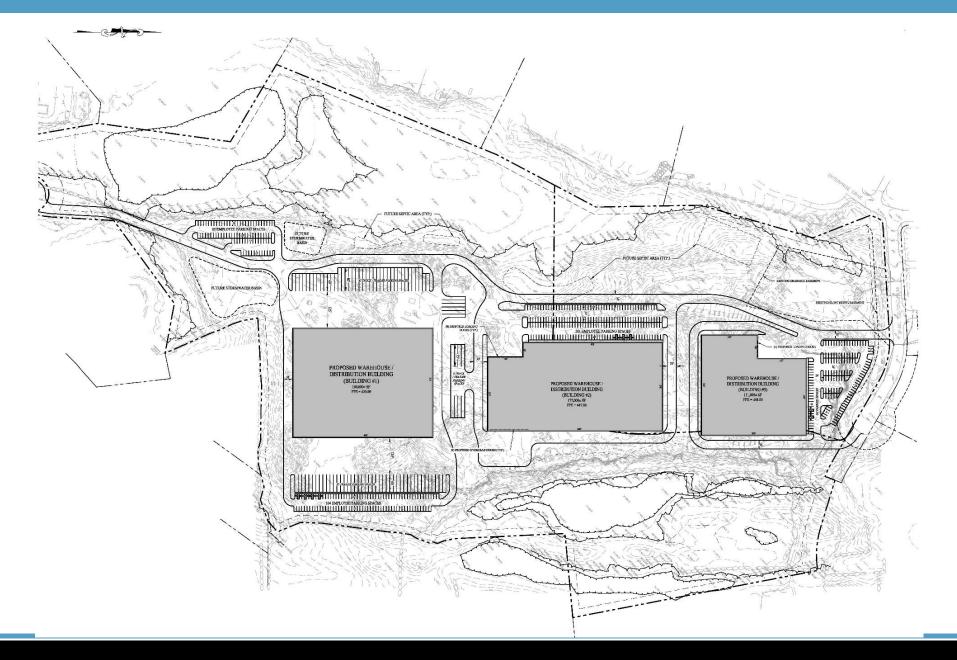

### Cambridge Logistics Park Subject to Town Approval

Buildings designed to accommodate modern high bay warehouse, distribution use, and manufacturing.

Multiple building park designed to accommodate up to 700,000± sq/ft.

### **PROPERTY DETAILS**

Acreage: 72 acres± / 42 buildable acres. 25% coverage allowed

Total Bldg. Sq. Ft.: Multiple building park designed to accommodate up to 700,000 SF

Parking: For trucks, staging area, employee parking