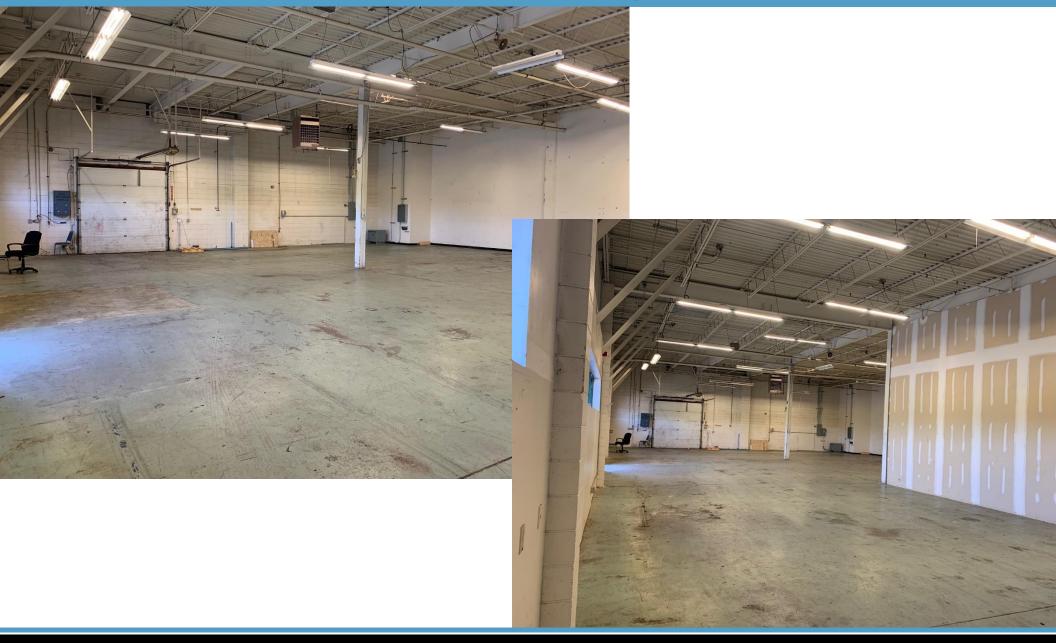

#### PROPERTY DETAILS

Total Area: 5,040± SF

Clear Height: 16' 6"

Sprinklered: Yes, wet system

Utilities: City water and sewer, natural gas heat

800 amps, 3 phase, 208/480 volts

Zoning: MB, costal industrial zone

Parking: 20±

Loading: 8' x 8' drive in door & 8' loading dock

Occupancy: Immediate

Lease Rate: \$11.00 PSF NNN

Taxes & CAM: \$2.62 PSF

Ideal for retail showroom, distribution and much more. Frontage on Lordship Blvd. Next to FedEx, UPS and Amazon.