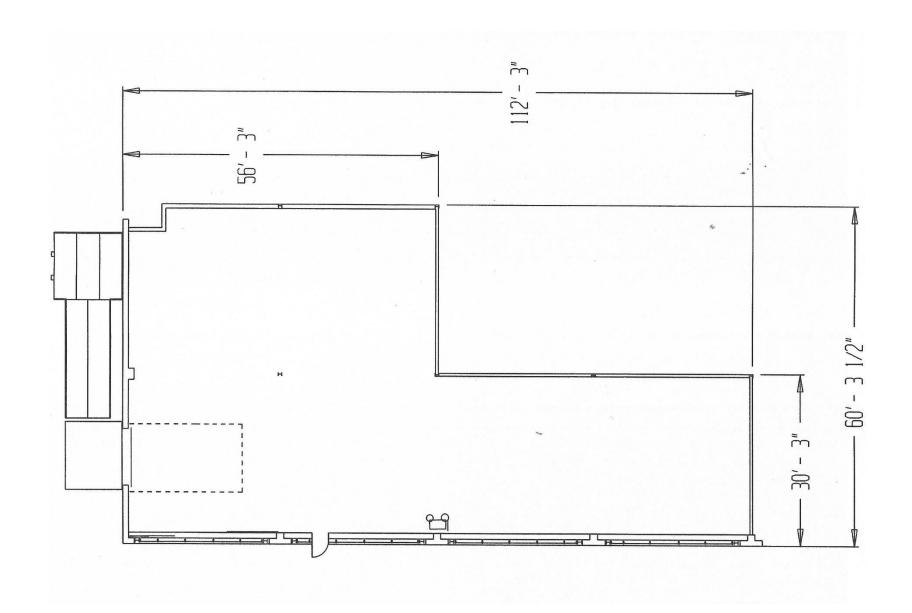

#### PROPERTY DETAILS

Total Area: 5,040± SF

Clear Height: 16' 6"

Sprinklered: Yes, wet system

Utilities: City water and sewer, natural gas heat

800 amps, 3 phase, 208/480 volts

Zoning: MB, costal industrial zone

Parking: 20±

Loading: 8' x 8' drive in door & 8' loading dock

Occupancy: Immediate

Lease Rate: \$11.00 PSF NNN

Taxes & CAM: \$2.62 PSF

Ideal for retail showroom, distribution and much more. Frontage on Lordship Blvd. Next to FedEx, UPS and Amazon.