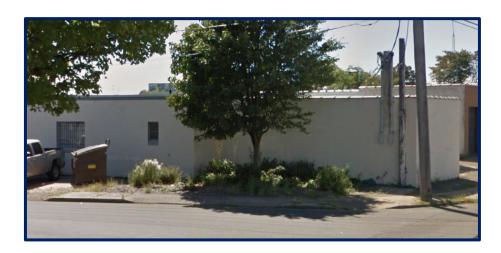

## 584 Surf Avenue, Stratford, Connecticut

Facility is ideal for service contractor, packaging, light manufacturing or assembly operation.

Located less than 1/2 mile to exit 30 of I-95, (Lordship Blvd). And very close to UPS and FedEx main truck terminals.

## 3,840 square feet

- Block and steel building with a newer roof
- Zoned light industrial
- Parking for approximately 9 cars
- Shop area approximately 3,452 sq/t
- Office area of approximately 388 sq/ft, air conditioned.
- 9' 5" clear height under the joist beams.
- Concrete floor throughout space.
- One 12' x 10' drive in door
- 400 amps, 120/208 volts, 3 phase power
- Newer heating, gas fired heating unit
- Fluorescent lighting fixtures.
- City water, city sewer and natural gas.
- Fully air conditioned
- ➤ 2 bathrooms
- Outdoor storage area available